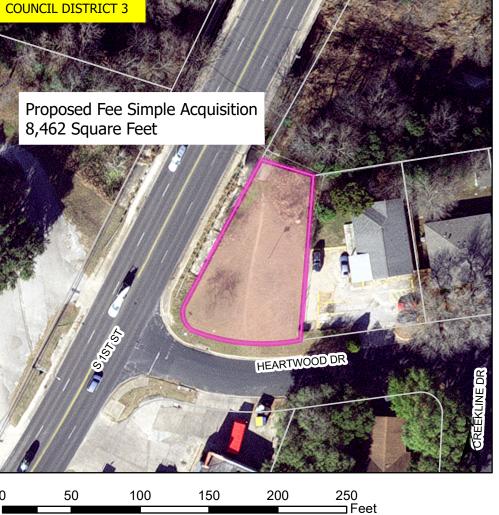

Williamson Creek Interceptor Project 0 Heartwood Dr. Austin, TX, 78745

Nearmap US Vertical Imagery by ESRI

**AUSTIN FULL PURPOSE** 

This product is for informational purposes and may not have been prepared for or be suitable for legal, engineering, or surveying purposes. It does not represent an on-the-ground survey and represents only the approximate relative location of property boundaries.