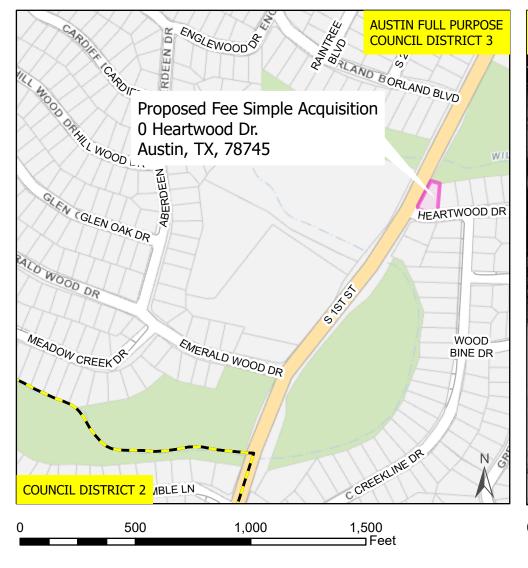

Williamson Creek Interceptor Project 0 Heartwood Dr. Austin, TX, 78745

Nearmap US Vertical Imagery by ESRI

**AUSTIN FULL PURPOSE** 

This product is for informational purposes and may not have been prepared for or be suitable for legal, engineering, or surveying purposes. It does not represent an on-the-ground survey and represents only the approximate relative location of property boundaries.