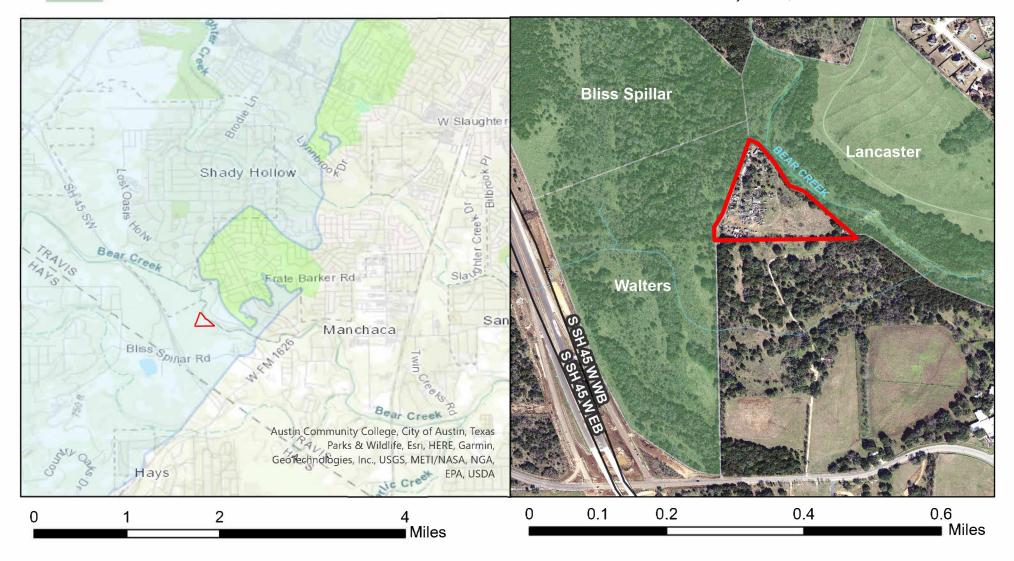

## Proposed Fee Simple Acquisition of 7.62-acres in the Bear Creek Watershed in Travis County, TX.

Edwards Aquifer Recharge Zone

Edwards Aquifer Contributing Zone

Water Quality Protection Lands - Fee Simple