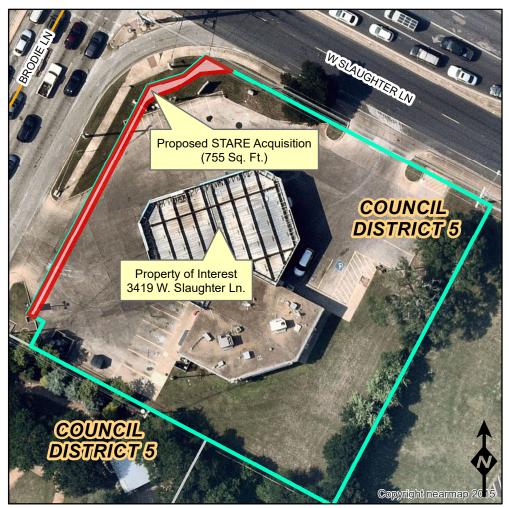

## Proposed Easement Acquisition Located At 3419 W. Slaughter Ln.

Property of Interest

Proposed Sidewalk, Trail and Recreation Easement (STARE)

City Council Districts

TCAD Parcels

COUNCIL **DISTRICT 5** Randalls COUNCIL **DISTRICT 8** Mada m COUNCIL DISTRICT 5 Property of Interest and Proposed STARE Acquisition 3419 W. Slaughter Ln. Sources: Esri, HERE, Garmin, USGS, Intermap, INCREMENT P, NRCan, Esri Japan, METI, Esri China (Hong Kong), Esri Korea, Esri (Thailand), NGCC, (c) OpenStreetMap contributors, and the GIS User Community