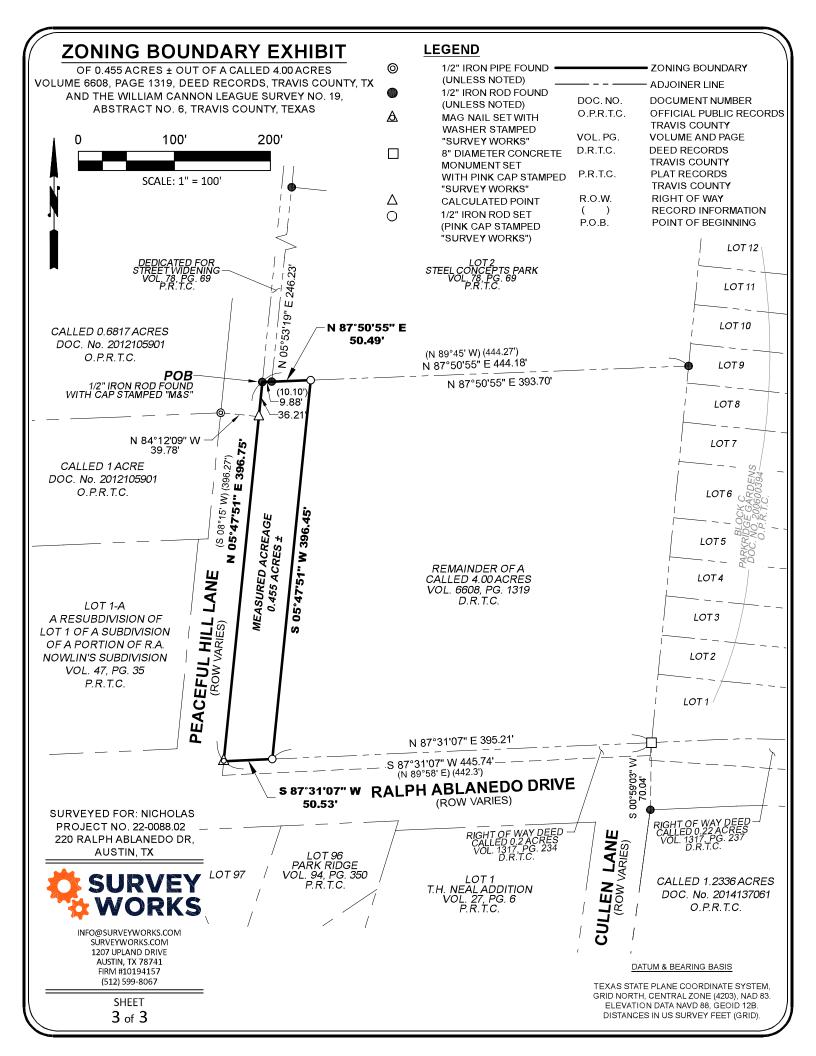

# **EXHIBIT "B"**

### TRACT 2 - CS-CO ZONING

METES AND BOUNDS DESCRIPTION OF A SURVEY OF 0.455 ACRE TRACT OUT OF THE WILLIAM CANNON LEAGUE SURVEY NO. 19, ABSTRACT NO. 6 IN TRAVIS COUNTY, TEXAS, BEING OUT OF A CALLED 4.00 ACRE TRACT OF LAND, AS RECORDED IN VOLUME 6608, PAGE 1319, DEED RECORDS OF TRAVIS COUNTY, TEXAS, BEING A PORTION OF A CALLED 2.36 ACRE TRACT OF LAND, AS RECORDED IN VOLUME 750, PAGE 130, DEED RECORDS OF TRAVIS COUNTY, TEXAS, BEING MORE PARTICULARLY DESCRIBED BY METES AND BOUNDS AS FOLLOWS:

**BEGINNING** AT AN IRON ROD FOUND (1/2-INCH DIAMETER) WITH CAP STAMPED "M&S" FOR THE NORTHWEST CORNER OF SAID 4.00 ACRE TRACT, BEING A POINT IN THE EAST RIGHT OF WAY LINE OF PEACEFUL HILL LANE, BEING A POINT IN THE WEST LINE OF SAID 2.36 ACRE TRACT, FOR THE NORTHWEST CORNER OF THE HEREIN DESCRIBED TRACT:

THENCE, N 87°50'55" E, ALONG THE NORTH LINE OF SAID 4.00 ACRE TRACT, PASS A DISTANCE OF 9.88 FEET TO AN IRON ROD FOUND (1/2-INCH DIAMETER), FOR THE SOUTHWEST CORNER OF LOT 2, STEEL CONCEPTS PARK, AS RECORDED IN VOLUME 78, PAGE 69, PLAT RECORDS OF TRAVIS COUNTY, TEXAS, BEING A POINT IN THE EAST RIGHT OF WAY LINE OF PEACEFUL HILL LANE, FOR A TOTAL DISTANCE OF 50.49 FEET, TO AN IRON ROD SET (1/2-INCH DIAMETER) WITH PINK CAP STAMPED "SURVEY WORKS", FOR THE NORTHEAST CORNER OF THE HEREIN DESCRIBED TRACT, FROM WHICH AN IRON ROD FOUND (1/2-INCH DIAMETER) BEARS N 87°50'55" E, FOR A DISTANCE OF 393.70 FEET, FOR THE NORTHEAST CORNER OF SAID 4.00 ACRE TRACT, BEING THE SOUTHEAST CORNER OF SAID LOT 2, BEING A POINT IN THE WEST LINE OF LOT 9, BLOCK C OF PARKRIDGE GARDENS, AS RECORDED IN DOCUMENT NO. 200600394, OFFICIAL PUBLIC RECORDS OF TRAVIS COUNTY, TEXAS, BEING A POINT IN THE EAST LINE OF CALLED 5.00 ACRE TRACT OF LAND, AS RECORDED IN VOLUME 2013, PAGE 157, DEED RECORDS OF TRAVIS COUNTY, TEXAS;

THENCE, S 05°47'51" W, OVER AND ACROSS SAID 4.00 ACRE TRACT, FOR A DISTANCE OF 396.45 FEET, TO AN IRON ROD SET (1/2-INCH DIAMETER) WITH PINK CAP STAMPED "SURVEY WORKS", BEING A POINT IN THE NORTH RIGHT OF WAY LINE OF RALPH ABLANEDO DRIVE, A POINT IN THE SOUTH LINE OF SAID 4.00 ACRE TRACT, A POINT IN THE NORTH LINE OF A 0.2 ACRES RIGHT OF WAY DEED AS RECORDED IN VOLUME 1317, PAGE 234, DEED RECORDS OF TRAVIS COUNTY, TEXAS, FOR THE SOUTHEAST CORNER OF HEREIN DESCRIBED TRACT, FROM WHICH A 8" DIAMETER CONCRETE MONUMENT SET WITH PINK CAP STAMPED "SURVEY WORKS" BEARS N 87°31'07" E, FOR A DISTANCE OF 395.21 FEET, BEING THE SOUTHEAST CORNER OF SAID 4.00 ACRE TRACT, THE SOUTHWEST CORNER OF LOT 1 OF SAID PARKRIDGE GARDENS, THE NORTHEAST CORNER OF SAID 0.2 ACRES, THE NORTHWEST CORNER OF A 0.22 ACRES RIGHT OF WAY DEED AS RECORDED IN VOLUME 1317, PAGE 234, DEED RECORDS OF TRAVIS COUNTY, TEXAS;

THENCE, S 87°31'07" W, ALONG THE NORTH RIGHT OF WAY LINE OF RALPH ABLANEDO DRIVE, BEING SOUTH LINE OF SAID 4.00 ACRE TRACT, COMMON WITH THE NORTH LINE OF SAID 0.2 ACRES RIGHT OF WAY DEED, A DISTANCE OF 50.53 FEET, TO A MAG NAIL SET WITH WASHER STAMPED "SURVEY WORKS", BEING THE RIGHT OF WAY INTERSECTION OF RALPH ABLANEDO DRIVE AND PEACEFUL HILL LANE. BEING THE

SOUTHWEST CORNER OF SAID 4.00 ACRE TRACT, A POINT IN THE WEST LINE OF SAID 2.36 ACRE TRACT, BEING THE NORTHWEST CORNER OF SAID 0.2 ACRES RIGHT OF WAY DEED, FOR THE SOUTHWEST CORNER OF THE HEREIN DESCRIBED TRACT;

THENCE, N 05°47'51" E, ALONG THE EAST RIGHT OF WAY LINE OF PEACEFUL HILL LANE COMMON WITH THE WEST LINE OF SAID 4.00 ACRE TRACT, FOR A DISTANCE OF 396.75 FEET, TO THE POINT OF BEGINNING, IN ALL CONTAINING 0.455 ACRES OF LAND, MORE OR LESS.

ALL BEARINGS AND DISTANCES ARE BASED ON STATE PLANE COORDINATE SYSTEM, TEXAS CENTRAL ZONE, NAD 1983.

THIS DESCRIPTION TO ACCOMPANY A PLAT OF LIKE DATE REPRESENTING AN ON THE GROUND SURVEY SUPERVISED BY ME DEREK KINSAUL, REGISTERED PROFESSIONAL LAND SURVEYOR.

DEREK KINSAUL RPLS NO. 6356 JOB #22-0088.02 OCTOBER 12, 2022 MAPSCO 674J CITY GRID MG14

TCAD # 0428110201