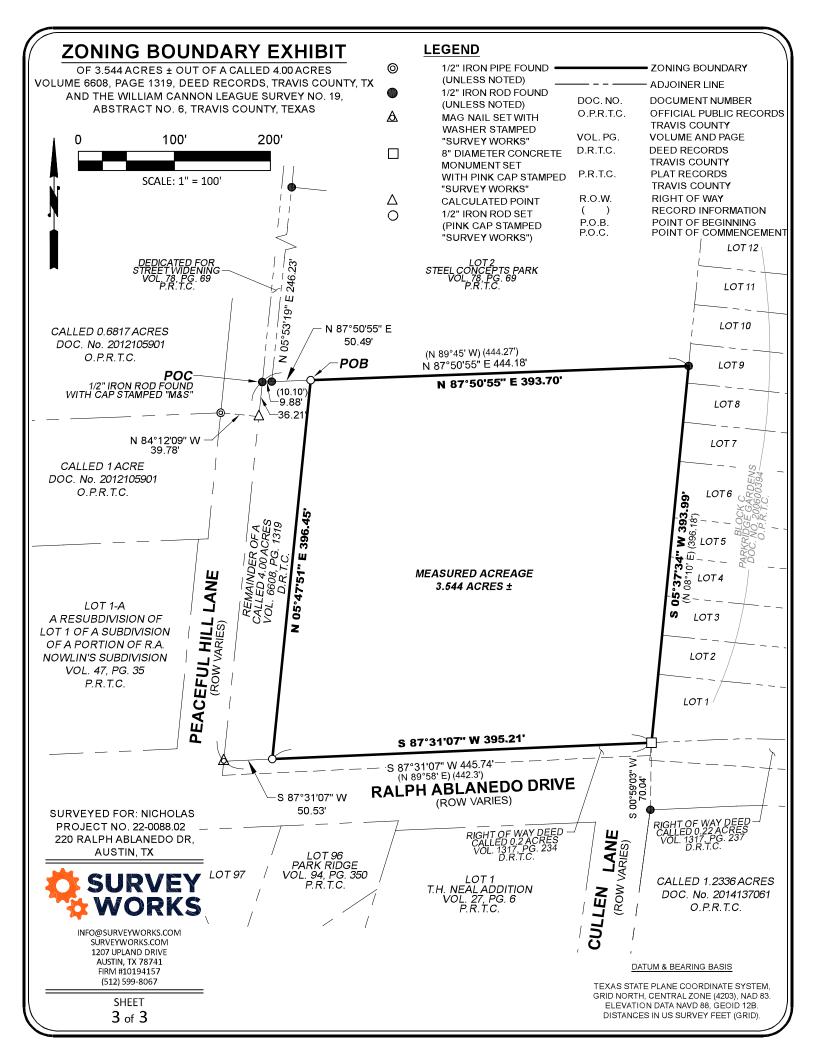

# **EXHIBIT "A"**

#### TRACT 1 - CS-CO ZONING

METES AND BOUNDS DESCRIPTION OF A SURVEY OF 3.544 ACRE TRACT OUT OF THE WILLIAM CANNON LEAGUE SURVEY NO. 19, ABSTRACT NO. 6 IN TRAVIS COUNTY, TEXAS, BEING OUT OF A CALLED 4.00 ACRE TRACT OF LAND, AS RECORDED IN VOLUME 6608, PAGE 1319, DEED RECORDS OF TRAVIS COUNTY, TEXAS, BEING A PORTION OF A CALLED 2.36 ACRE TRACT OF LAND, AS RECORDED IN VOLUME 750, PAGE 130, DEED RECORDS OF TRAVIS COUNTY, TEXAS, BEING A PORTION OF A CALLED 5.00 ACRE TRACT OF LAND, AS RECORDED IN VOLUME 2013, PAGE 157, DEED RECORDS OF TRAVIS COUNTY, TEXAS, BEING MORE PARTICULARLY DESCRIBED BY METES AND BOUNDS AS FOLLOWS:

**COMMENCING** AT AN IRON ROD FOUND (1/2-INCH DIAMETER) WITH CAP STAMPED "M&S" FOR THE NORTHWEST CORNER OF SAID 4.00 ACRE TRACT, BEING A POINT IN THE EAST RIGHT OF WAY LINE OF PEACEFUL HILL LANE, BEING A POINT IN THE WEST LINE OF SAID 2.36 ACRE TRACT;

THENCE, N 87°50'55" E, ALONG THE NORTH LINE OF SAID 4.00 ACRE TRACT, PASS A DISTANCE OF 9.88 FEET TO AN IRON ROD FOUND (1/2-INCH DIAMETER), FOR THE SOUTHWEST CORNER OF LOT 2, STEEL CONCEPTS PARK, AS RECORDED IN VOLUME 78, PAGE 69, PLAT RECORDS OF TRAVIS COUNTY, TEXAS, BEING A POINT IN THE EAST RIGHT OF WAY LINE OF PEACEFUL HILL LANE, FOR A TOTAL DISTANCE OF 50.49 FEET, TO AN IRON ROD SET (1/2-INCH DIAMETER) WITH PINK CAP STAMPED "SURVEY WORKS", FOR THE POINT OF BEGINNING, FOR THE NORTHWEST CORNER OF THE HEREIN DESCRIBED TRACT;

THENCE, N 87°50'55" E, ALONG THE NORTH LINE OF SAID 4.00 ACRE TRACT, FOR A DISTANCE OF 393.70 FEET TO AN IRON ROD FOUND (1/2-INCH DIAMETER), FOR THE NORTHEAST CORNER OF SAID 4.00 ACRE TRACT, BEING THE SOUTHEAST CORNER OF SAID LOT 2, BEING A POINT IN THE WEST LINE OF LOT 9, BLOCK C OF PARKRIDGE GARDENS, AS RECORDED IN DOCUMENT NO. 200600394, OFFICIAL PUBLIC RECORDS OF TRAVIS COUNTY, TEXAS, BEING A POINT IN THE EAST LINE OF SAID 5.00 ACRE TRACT, FOR THE NORTHEAST CORNER OF THE HEREIN DESCRIBED TRACT;

THENCE, S 05°37'34" W, ALONG THE EAST LINE OF SAID 4.00 ACRE TRACT, COMMON WITH THE WEST LINE OF LOT 1 THROUGH LOT 9 OF SAID PARKRIDGE GARDENS, FOR A DISTANCE OF 393.99 FEET, TO A 8" DIAMETER CONCRETE MONUMENT SET WITH PINK CAP STAMPED "SURVEY WORKS", BEING A POINT IN THE NORTH RIGHT OF WAY LINE OF RALPH ABLANEDO DRIVE, BEING THE SOUTHEAST CORNER OF SAID 4.00 ACRE TRACT, THE SOUTHWEST CORNER OF LOT 1 OF SAID PARKRIDGE GARDENS, THE NORTHEAST CORNER OF A 0.2 ACRES RIGHT OF WAY DEED AS RECORDED IN VOLUME 1317, PAGE 234, DEED RECORDS OF TRAVIS COUNTY, TEXAS, THE NORTHWEST CORNER OF A 0.22 ACRES RIGHT OF WAY DEED AS RECORDED IN VOLUME 1317, PAGE 234, DEED RECORDS OF TRAVIS COUNTY, TEXAS, FOR THE SOUTHEAST CORNER OF HEREIN DESCRIBED TRACT;

**THENCE**, **S** 87°31'07" **W**, ALONG THE NORTH RIGHT OF WAY LINE OF RALPH ABLANEDO DRIVE, BEING SOUTH LINE OF SAID 4.00 ACRE TRACT, COMMON WITH THE NORTH LINE OF SAID 0.2 ACRES RIGHT OF WAY DEED, A DISTANCE OF **395.21 FEET**, TO AN IRON ROD SET (1/2-INCH DIAMETER) WITH PINK CAP STAMPED "SURVEY WORKS", FOR THE

SOUTHWEST CORNER OF THE HEREIN DESCRIBED TRACT, FROM WHICH A MAG NAIL SET WITH WASHER STAMPED "SURVEY WORKS" BEARS S 87°31'07" W, FOR A DISTANCE OF 50.53 FEET, BEING THE RIGHT OF WAY INTERSECTION OF RALPH ABLANEDO DRIVE AND PEACEFUL HILL LANE, BEING THE SOUTHWEST CORNER OF SAID 4.00 ACRE TRACT, A POINT IN THE WEST LINE OF SAID 2.36 ACRE TRACT, BEING THE NORTHWEST CORNER OF SAID 0.2 ACRES RIGHT OF WAY DEED;

THENCE, N 05°47'51" E, OVER AND ACROSS SAID 4.00 ACRE TRACT, FOR A DISTANCE OF 396.45 FEET, TO THE POINT OF BEGINNING, IN ALL CONTAINING 3.544 ACRES OF LAND, MORE OR LESS.

ALL BEARINGS AND DISTANCES ARE BASED ON STATE PLANE COORDINATE SYSTEM, TEXAS CENTRAL ZONE, NAD 1983.

THIS DESCRIPTION TO ACCOMPANY A PLAT OF LIKE DATE REPRESENTING AN ON THE GROUND SURVEY SUPERVISED BY ME DEREK KINSAUL, REGISTERED PROFESSIONAL LAND SURVEYOR.

**DEREK KINSAUI** 

DÉREK KINSAUL RPLS NO. 6356 JOB #22-0088.02 OCTOBER 12, 2022 MAPSCO 674J

CITY GRID MG14 TCAD # 0428110201