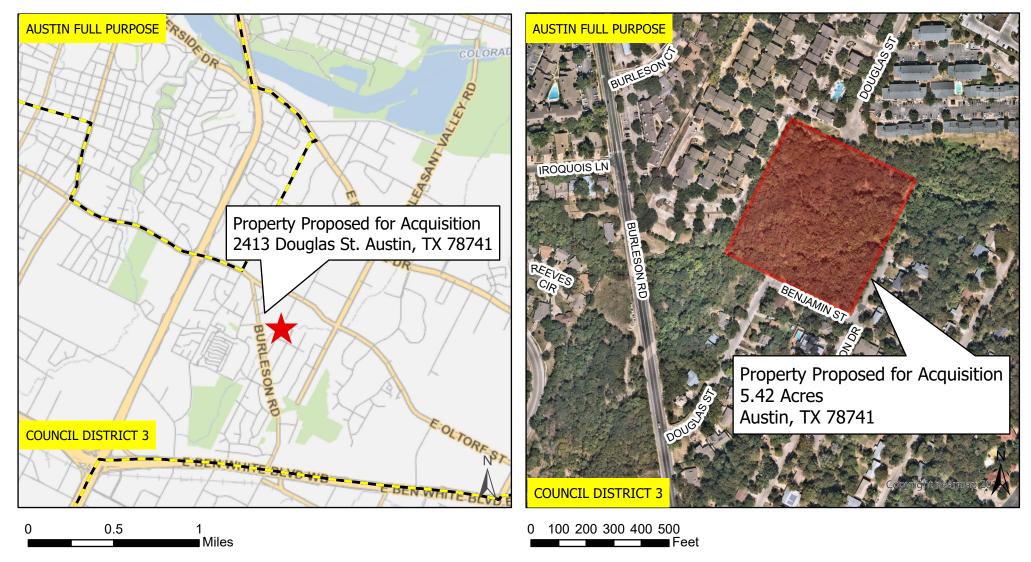

## Property Proposed for Acquisition 2413 Douglas St. Austin, TX 78741

This product is for informational purposes and may not have been prepared for or be suitable for legal, engineering, or surveying purposes. It does not represent an on-the-ground survey and represents only the approximate relative location of property boundaries.