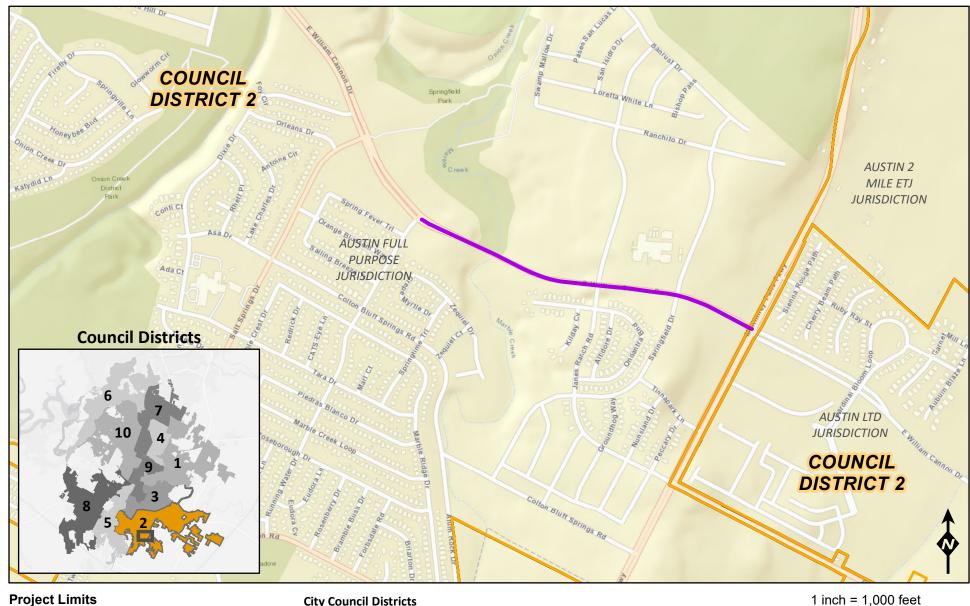

## PROJECT LOCATION: WILLIAM CANNON DRIVE CORRIDOR

Running Water Dr. to McKinney Falls Pkwy.

This product is for informational purposes and may not have been prepared for or be suitable for legal, engineering, or surveying purposes. It does not represent an on-the-ground survey and represents only the approximate relative location of property boundaries. This product has been produced by the Corridor Program Office for the sole purpose of geographic reference. No warranty is made by the City of Austin regarding specific accuracy or completeness. Created on 10/18/2022 by HLindsley.

Project Limits
City Council Districts

Running Water Dr. to McKinney Falls Pkwy. City Council Districts

0 1,000 2,000