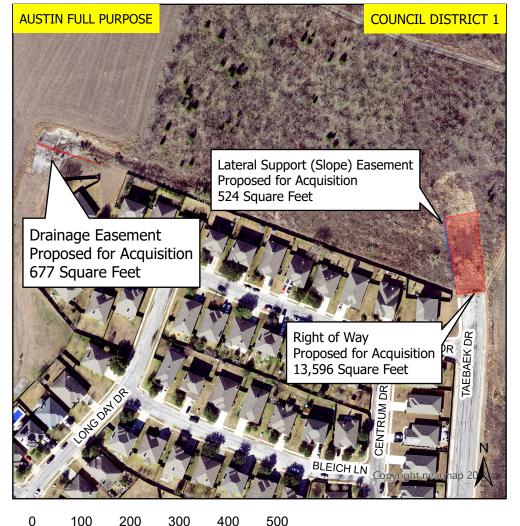

Right of Way, Drainage Easement & Slope Easement Proposed for Acquisition Taebaek Dr.
Austin, TX 78754

This product is for informational purposes and may not have been prepared for or be suitable for legal, engineering, or surveying purposes. It does not represent an on-the-ground survey and represents only the approximate relative location of property boundaries.