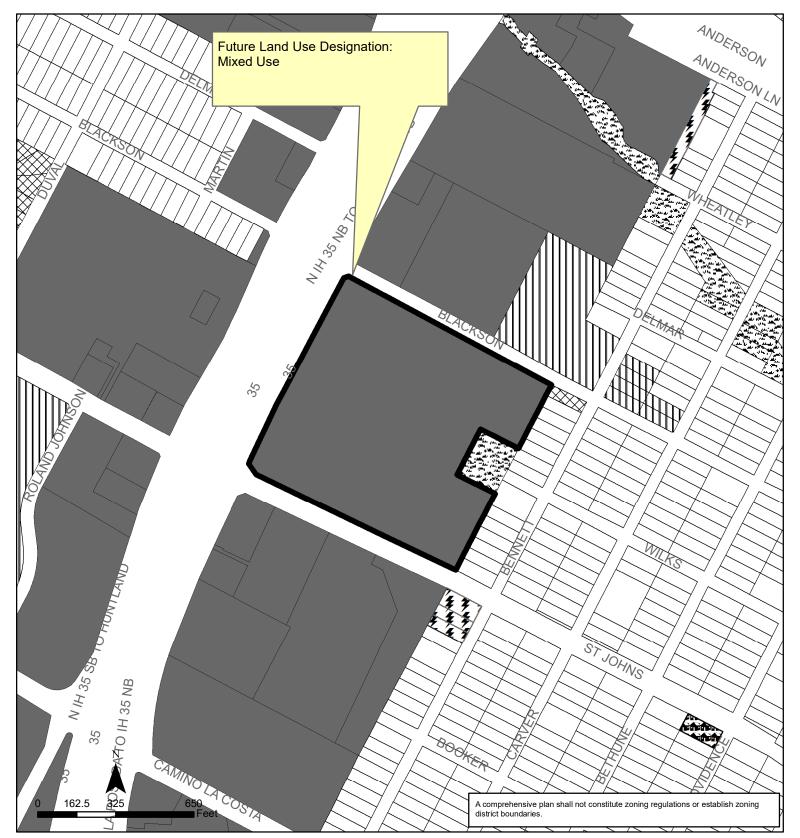

## St. John/Coronado Hills Combined (St. John) Neighborhood Planning Area NPA-2022-0029.02

This product is for informational purposes and may not have been prepared for or be suitable for legal, engineering, or surveying purposes. It does not represent an on-the-ground survey and represents only the approximate relative location of property boundaries.