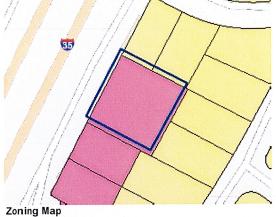

Neighborhood Planning Team

**Current Imagery** 

Vicinity Map

Date created: 4/20/2022

NORTH I-35 REAGAN & IN-N-OUT BURGER

- PROPOSED SIGN