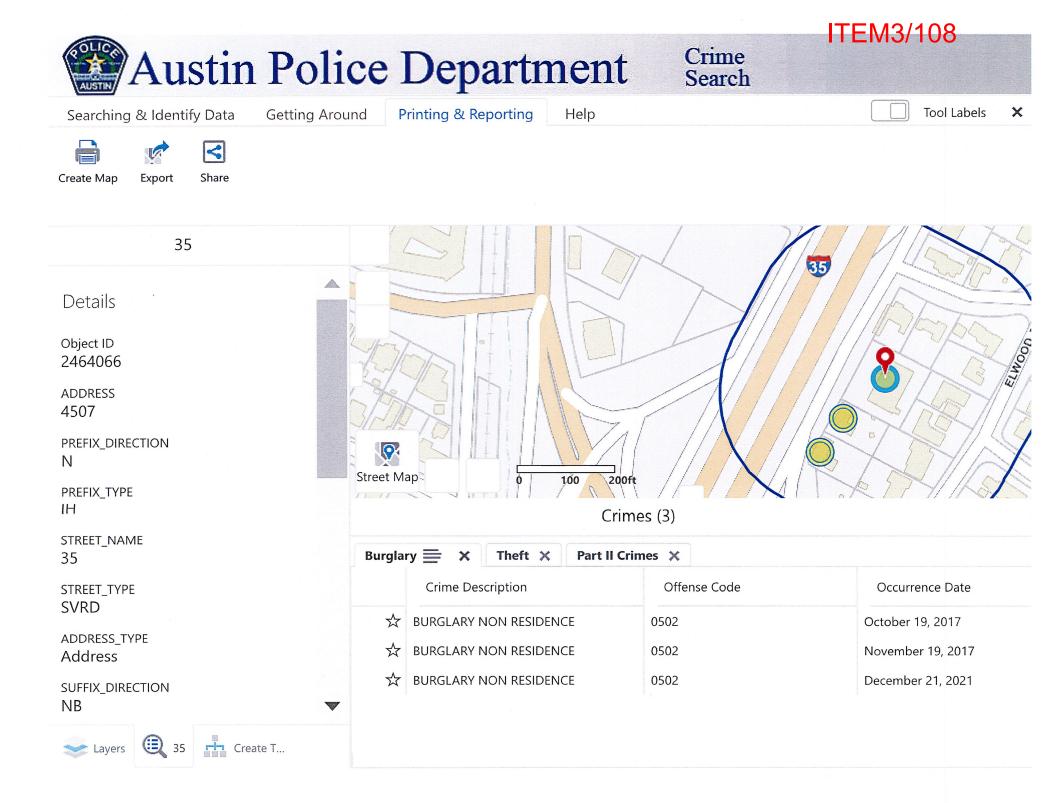

# ITEM3/110 Property Profile Report

| General Information                                                 |                                                                                                                                             |
|---------------------------------------------------------------------|---------------------------------------------------------------------------------------------------------------------------------------------|
| Location:                                                           | 4507 N IH 35 SVRD NB                                                                                                                        |
| Parcel ID:                                                          | 0219120112                                                                                                                                  |
| Grid:                                                               | MK25                                                                                                                                        |
| Planning & Zoning                                                   |                                                                                                                                             |
| *Right click hyperlinks to open in a new<br>Future Land Use (FLUM): | window.<br>Single Family, Office, Transportation                                                                                            |
| Regulating Plan:                                                    | No Regulating Plan                                                                                                                          |
| Zoning:                                                             | LO-NP                                                                                                                                       |
| Zoning Cases:                                                       | <u>C14-02-0057</u>                                                                                                                          |
| Zoning Ordinances:                                                  | 020801-92<br>20060406-051                                                                                                                   |
| Zoning Overlays:                                                    | ADU Approximate Area Reduced Parking<br>Residential Design Standards: LDC/25-2-Subchapter F<br>Selected Sign Ordinances                     |
| Neighborhood Plan:                                                  | UPPER BOGGY CREEK: DELWOOD II                                                                                                               |
| Infill Options:                                                     | Small Lot Amnesty Infill Option, Parking Placement/Imp Cover<br>Design Option, Front Porch Design Option, Garage Placement<br>Design Option |
| Neighborhood Restricted F                                           | Parking Areas:                                                                                                                              |
| Mobile Food Vendors:                                                |                                                                                                                                             |

| Historic Landmark: |     |
|--------------------|-----|
| Urban Roadways:    | Yes |

The <u>Guide to Zoning</u> provides a quick explanation of the above Zoning codes, however, the <u>Development</u> <u>Assistance Center</u> provides general zoning assistance and can advise you on the type of development allowed on a property. Visit <u>Zoning</u> for the description of each Base Zoning District. For official verification of the zoning of a property, please order a Zoning Verification Letter. General information on the Neighborhood Planning Areas is available from Neighborhood Planning.