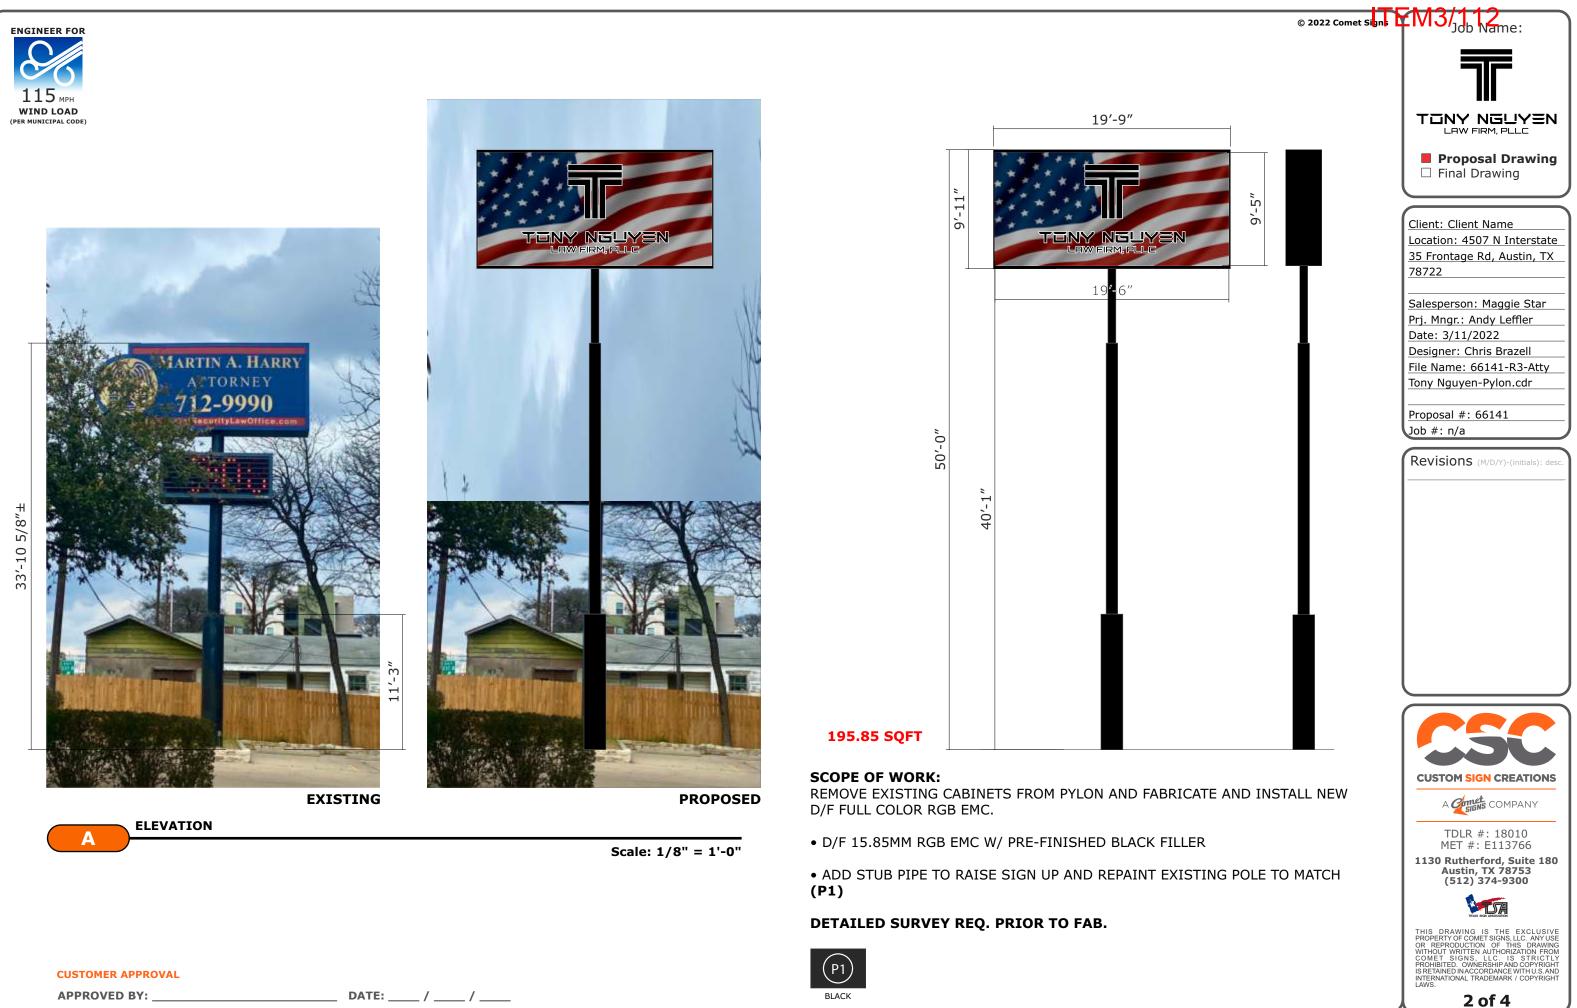

Client: Client Name Location: 4507 N Interstate 35 Frontage Rd, Austin, TX 78722

Salesperson: Maggie Star Prj. Mngr.: Andy Leffler Date: 3/11/2022 Designer: Chris Brazell File Name: 66141-R3-Atty Tony Nguyen-Pylon.cdr

Proposal #: 66141 Job #: n/a

Revisions (M/D/Y)-(initials): desc