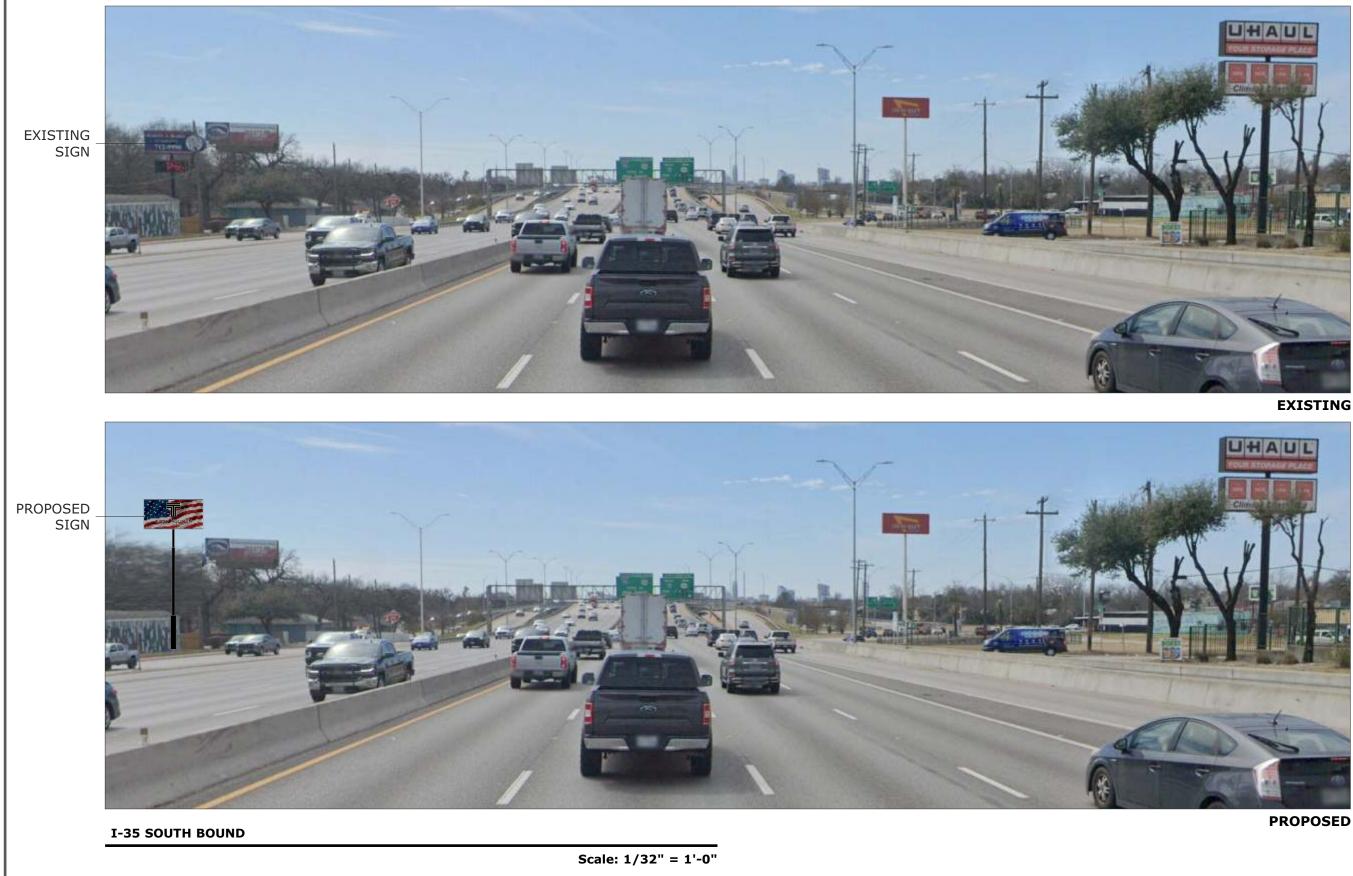

South I-35 Existing Sign v. U-Haul and In-N-Out Signs

**CUSTOMER APPROVAL** 

APPROVED BY: \_

\_\_\_\_\_ DATE: \_\_\_\_ / \_\_\_\_ / \_\_\_\_

© 2022 Comet Signs 4 M3/114 Job Name:

Proposal Drawing □ Final Drawing