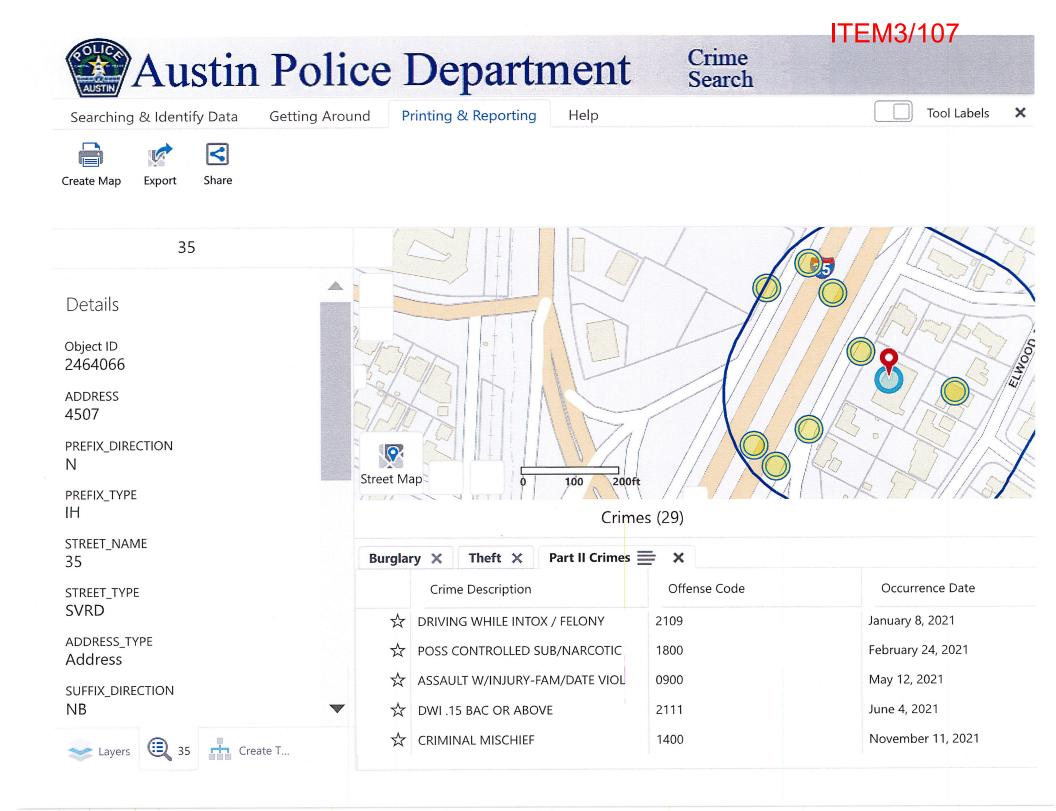

## Complaints from Jan 01, 2019 - Dec 31, 2021

| Ca  | ategory |                            | Reported<br>Violation |                  | Status | Case ID               | Date<br>Closed     | Priority<br>Number | Date of<br>Last<br>Update | Last<br>Action<br>Taken                | Inspector                               | Registered<br>Repeat<br>Offender | Case |
|-----|---------|----------------------------|-----------------------|------------------|--------|-----------------------|--------------------|--------------------|---------------------------|----------------------------------------|-----------------------------------------|----------------------------------|------|
| ¢ c | omplai  | 4507 N IH<br>35 SVRD<br>NB | Property<br>Abatem    | July 22,<br>2019 | Closed | 2019-<br>155220<br>CC | August<br>20, 2019 | 3                  | August<br>20, 2019        | Closed<br>due to<br>Adminis<br>Reasons | Ralph<br>Johnson <br>(512) 974-<br>3618 | No                               |      |