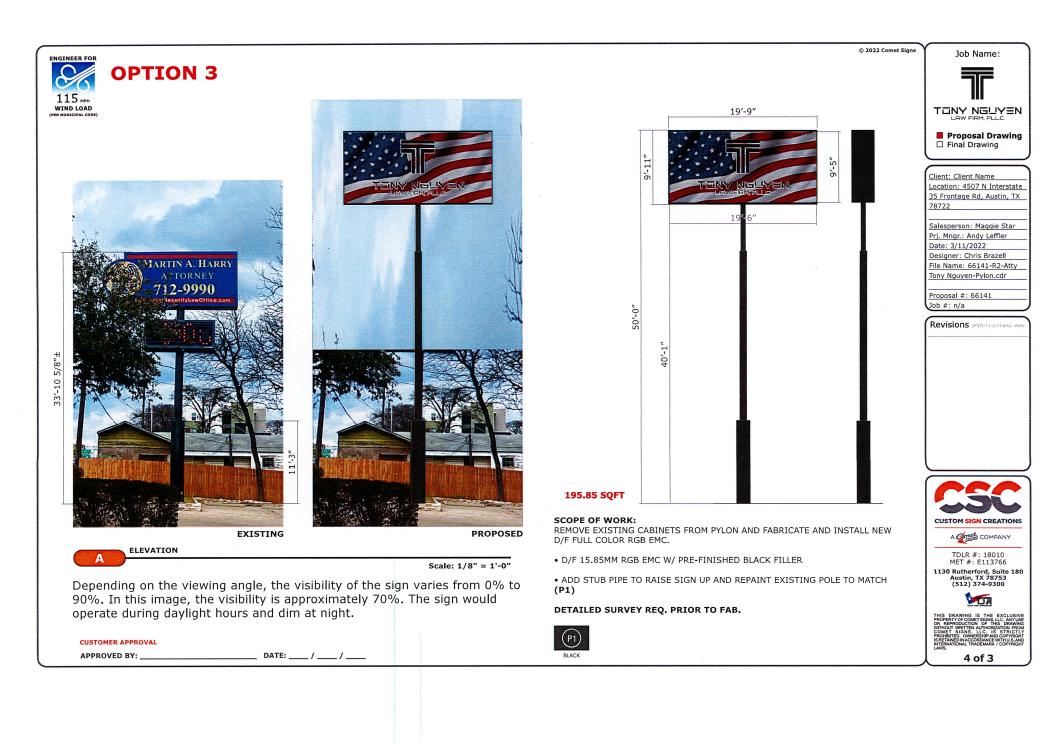

South I-35 Existing Sign v. U-Haul and In-N-Out Signs

**CUSTOMER APPROVAL** 

APPROVED BY: \_

\_\_\_\_\_ DATE: \_\_\_\_ / \_\_\_\_ / \_\_\_\_

© 2022 Comet Signs 4 M3/114 Job Name:

Proposal Drawing □ Final Drawing

Client: Client Name Location: 4507 N Interstate 35 Frontage Rd, Austin, TX 78722

Salesperson: Maggie Star Prj. Mngr.: Andy Leffler Date: 3/11/2022 Designer: Chris Brazell File Name: 66141-R3-Atty Tony Nguyen-Pylon.cdr

Proposal #: 66141 Job #: n/a

Revisions (M/D/Y)-(initials): desc