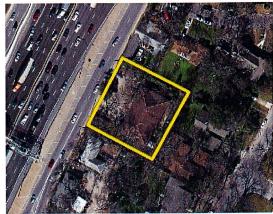

Neighborhood Planning Team

**Current Imagery** 

Vicinity Map

Date created: 4/20/2022

NORTH I-35 REAGAN & IN-N-OUT BURGER

- PROPOSED SIGN