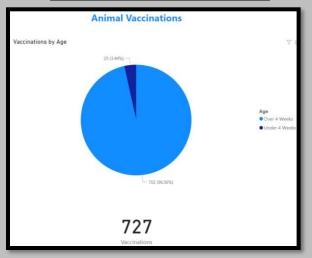

|
| Fiscal Month  |        | Fiscal Quarter |                           |
| 02 - November | r V    | All 🗸          |                           |
| Animal        |        |                | 01                        |
| All           | $\sim$ |                | 71                        |
|               |        |                | Animals                   |
|               |        |                |                           |
|               |        |                |                           |

November 2022 Animals Euthanized



## November 2021 Animals Euthanized



# November 2020 Animals Euthanized



November 2022 Total Live Release Rate



November 2021 Total Live Release Rate



November 2020 Total Live Release Rate



#### November 2022 Animal Vaccinations



# November 2021 Animal Vaccinations



# November 2020 Animal Vaccinations



November 2022 Spayed/Neutered at AAC



November 2021 Spayed/Neutered at AAC



November 2020 Spayed/Neutered at AAC





## November 2022 Animal Deaths at AAC/Foster

## November 2021 Animal Deaths at AAC/Foster



November 2020 Animal Deaths at AAC/Foster



#### November 2022 Animals Transferred:



#### November 2021 Animals Transferred



| iscal Year<br>2021 2021   |                | $\bigcirc$         | 4        | Animals 1   | <b>Fransfe</b> | rred to Rescue Orga   | anizations   |       |               |
|---------------------------|----------------|--------------------|----------|-------------|----------------|-----------------------|--------------|-------|---------------|
| iscal Month