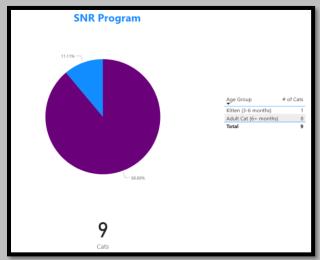

| 40       | 60          | 80             |                       |              |       |               |
|                           | 0              | 20                 | Outcomes |             | 00             |                       |              |       |               |

## November 2022 Animal Lost, Stolen or Missing



November 2021 Animals Lost, Stolen or Missing



November 2020 Animals Lost, Stolen or Missing

| Animals Lost, Stolen, or Missing |  |  |  |  |  |  |
|----------------------------------|--|--|--|--|--|--|
| 1                                |  |  |  |  |  |  |
| Animals                          |  |  |  |  |  |  |
|                                  |  |  |  |  |  |  |
|                                  |  |  |  |  |  |  |

## November 2022 SNR Program



## November 2021 SNR Program



## November 2020 SNR Program





# November 2021 Intact Animals Adopted/RTO



## November 2020 Intact Animals Adopted/RTO