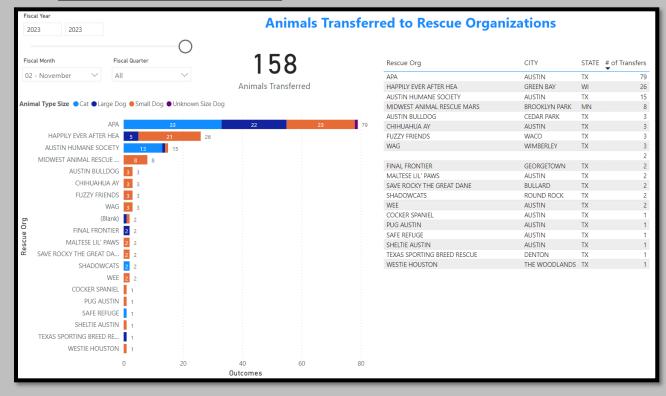

|        |                |                           |
|               |        |                |                           |

November 2022 Animals Euthanized



## November 2021 Animals Euthanized



# November 2020 Animals Euthanized



November 2022 Total Live Release Rate



November 2021 Total Live Release Rate



November 2020 Total Live Release Rate



#### November 2022 Animal Vaccinations



# November 2021 Animal Vaccinations



# November 2020 Animal Vaccinations



November 2022 Spayed/Neutered at AAC



November 2021 Spayed/Neutered at AAC



November 2020 Spayed/Neutered at AAC





## November 2022 Animal Deaths at AAC/Foster

## November 2021 Animal Deaths at AAC/Foster



November 2020 Animal Deaths at AAC/Foster



#### November 2022 Animals Transferred:



#### November 2021 Animals Transferred



| iscal Year<br>2021 2021   |                | $\bigcirc$         | 4        | Animals 1   | <b>Fransfe</b> | rred to Rescue Orga   | anizations   |       |               |
|---------------------------|----------------|--------------------|----------|-------------|----------------|-----------------------|--------------|-------|---------------|
| iscal Month               | Fiscal Quarter | $\bigcirc$         | 1        | 41          |                | Rescue Org            | CITY         | STATE | # of Transfer |
| 02 - November 🗸 🗸         | All            | $\sim$             |          | -           |                | APA                   | AUSTIN       | ТХ    | •             |
|                           |                |