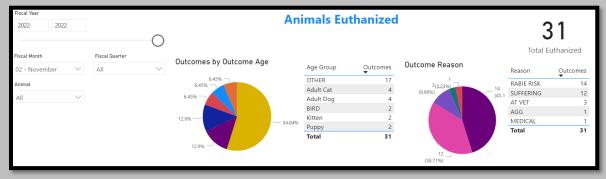

ner |
|---------------|--------|----------------|---------------------------|
| 2021          | 2021   |                |                           |
|               |        | $\bigcirc$     |                           |
| Fiscal Month  |        | Fiscal Quarter |                           |
| 02 - November | r V    | All 🗸          |                           |
| Animal        |        |                | 01                        |
| All           | $\sim$ |                | 71                        |
|               |        |                | Animals                   |
|               |        |                |                           |
|               |        |                |                           |

November 2022 Animals Euthanized



## November 2021 Animals Euthanized



# November 2020 Animals Euthanized



November 2022 Total Live Release Rate



November 2021 Total Live Release Rate



November 2020 Total Live Release Rate



#### November 2022 Animal Vaccinations



# November 2021 Animal Vaccinations



# November 2020 Animal Vaccinations



November 2022 Spayed/Neutered at AAC



November 2021 Spayed/Neutered at AAC



November 2020 Spayed/Neutered at AAC





## November 2022 Animal Deaths at AAC/Foster

## November 2021 Animal Deaths at AAC/Foster



November 2020 Animal Deaths at AAC/Foster



#### November 2022 Animals Transferred:



#### November 2021 Animals Transferred



| iscal Year<br>2021 2021   |                | $\bigcirc$         | 4        | Animals 1   | <b>Fransfe</b> | rred to Rescue Orga   | anizations   |       |