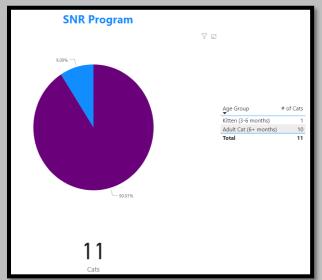

|              |       |               |
|                           | 0              | 20                 | Outcomes |             | 00             |                       |              |       |               |

## November 2022 Animal Lost, Stolen or Missing



November 2021 Animals Lost, Stolen or Missing



November 2020 Animals Lost, Stolen or Missing

| Animals Lost, Stolen, or Missing |  |  |  |  |  |  |
|----------------------------------|--|--|--|--|--|--|
| 1                                |  |  |  |  |  |  |
| Animals                          |  |  |  |  |  |  |
|                                  |  |  |  |  |  |  |
|                                  |  |  |  |  |  |  |

## November 2022 SNR Program



## November 2021 SNR Program



## November 2020 SNR Program





# November 2021 Intact Animals Adopted/RTO



## November 2020 Intact Animals Adopted/RTO