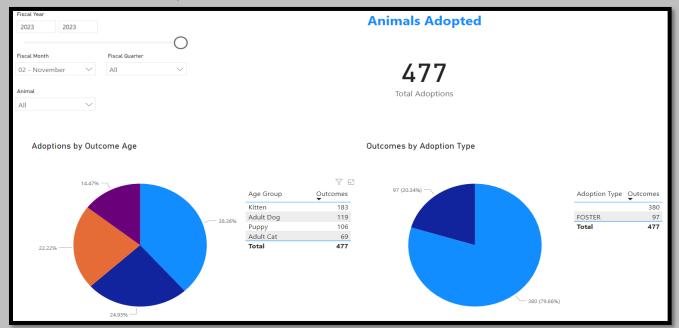

## Animal Services Office Statistical Report – November 2020-2022





## November 2021 Intakes





## November 2022 Adoptions



#### November 2021 Adoptions



#### November 2020 Adoptions



# November 2022 RTOs

| Fiscal Year 2023  |                  | Animals Returned to Owner |
|-------------------|------------------|---------------------------|
|                   | 0                |                           |
| Fiscal Month      | Fiscal Quarter   |                           |
| 02 - November 🛛 🗸 | All $\checkmark$ |                           |
| Animal            |                  | 76                        |
| All $\checkmark$  |                  | /6                        |
|                   |                  | Animals                   |
|                   |                  |                           |

# November 2021 RTOs

| Fiscal Year       |                | Animals Returned to Ow |  |
|