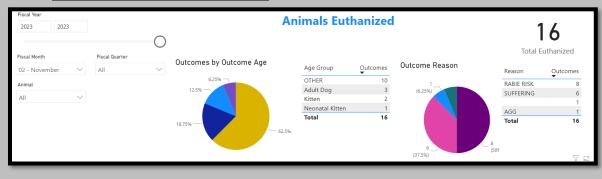

| Animals Returned to Owner |
|---------------|--------|----------------|---------------------------|
| 2021          | 2021   |                |                           |
|               |        | $\bigcirc$     |                           |
| Fiscal Month  |        | Fiscal Quarter |                           |
| 02 - November | r V    | All 🗸          |                           |
| Animal        |        |                | 01                        |
| All           | $\sim$ |                | 71                        |
|               |        |                | Animals                   |
|               |        |                |                           |
|               |        |                |                           |

November 2022 Animals Euthanized



## November 2021 Animals Euthanized



# November 2020 Animals Euthanized



November 2022 Total Live Release Rate



November 2021 Total Live Release Rate



November 2020 Total Live Release Rate



#### November 2022 Animal Vaccinations



# November 2021 Animal Vaccinations



# November 2020 Animal Vaccinations



November 2022 Spayed/Neutered at AAC



November 2021 Spayed/Neutered at AAC



November 2020 Spayed/Neutered at AAC





## November 2022 Animal Deaths at AAC/Foster

## November 2021 Animal Deaths at AAC/Foster



November 2020 Animal Deaths at AAC/Foster



#### November 2022 Animals Transferred:



#### November 2021 Animals Transferred



| iscal Year<br>2021 2021   |                | $\bigcirc$         | 4        | Animals 1   | <b>Fransfe</b> | rred to Rescue Orga