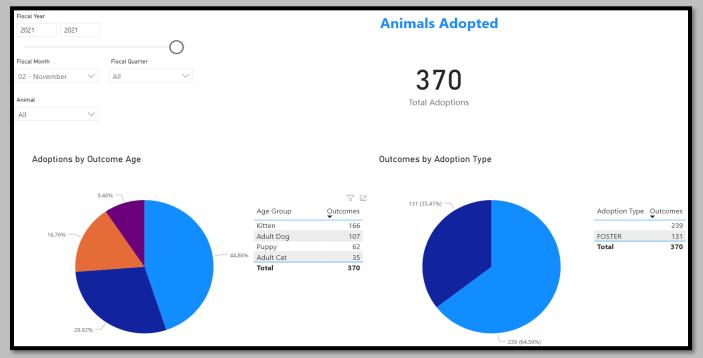

## Animal Services Office Statistical Report – November 2020-2022





## November 2021 Intakes





## November 2022 Adoptions



#### November 2021 Adoptions



#### November 2020 Adoptions



# November 2022 RTOs

| Fiscal Year 2023  |                  | Animals Returned to Owner |
|-------------------|------------------|---------------------------|
|                   | 0                |                           |
| Fiscal Month      | Fiscal Quarter   |                           |
| 02 - November 🛛 🗸 | All $\checkmark$ |                           |
| Animal            |                  | 76                        |
| All $\checkmark$  |                  | /6                        |
|                   |                  | Animals                   |
|                   |                  |                           |

# November 2021 RTOs

| Fiscal Year       |                | Animals Returned to Ow |  |
|-------------------|----------------|------------------------|--