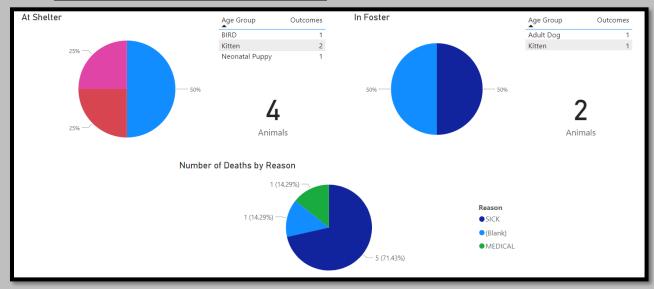

| Animals                   |
|               |        |                |                           |
|               |        |                |                           |

November 2022 Animals Euthanized



## November 2021 Animals Euthanized



# November 2020 Animals Euthanized



November 2022 Total Live Release Rate



November 2021 Total Live Release Rate



November 2020 Total Live Release Rate



#### November 2022 Animal Vaccinations



# November 2021 Animal Vaccinations



# November 2020 Animal Vaccinations



November 2022 Spayed/Neutered at AAC



November 2021 Spayed/Neutered at AAC



November 2020 Spayed/Neutered at AAC





## November 2022 Animal Deaths at AAC/Foster

## November 2021 Animal Deaths at AAC/Foster



November 2020 Animal Deaths at AAC/Foster



#### November 2022 Animals Transferred:



#### November 2021 Animals Transferred



| iscal Year<br>2021 2021   |                | $\bigcirc$         | 4        | Animals 1   | <b>Fransfe</b> | rred to Rescue Orga   | anizations   |       |               |
|---------------------------|----------------|--------------------|----------|-------------|----------------|-----------------------|--------------|-------|---------------|
| iscal Month               | Fiscal Quarter | $\bigcirc$         | 1        | 41          |                | Rescue Org            | CITY         | STATE | # of Transfer |
| 02 - November 🗸 🗸         | All            | $\sim$             |          | -           |                | APA                   | AUSTIN       | ТХ    | •             |
|