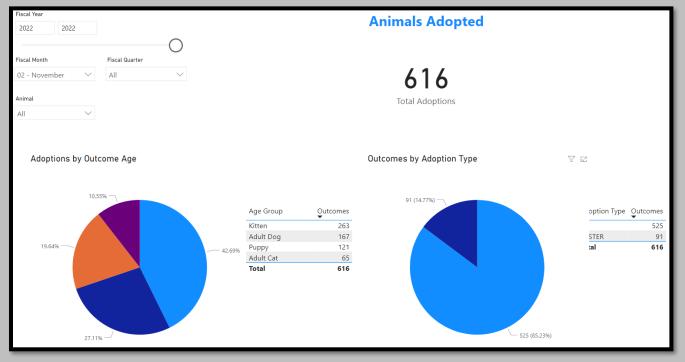

## Animal Services Office Statistical Report – November 2020-2022





## November 2021 Intakes





## November 2022 Adoptions



#### November 2021 Adoptions



#### November 2020 Adoptions



# November 2022 RTOs

| Fiscal Year 2023  |                  | Animals Returned to Owner |
|-------------------|------------------|---------------------------|
|                   | 0                |                           |
| Fiscal Month      | Fiscal Quarter   |                           |
| 02 - November 🛛 🗸 | All $\checkmark$ |                           |
| Animal            |                  | 76                        |
| All $\checkmark$  |                  | /6                        |
|                   |                  | Animals                   |
|                   |                  |                           |

# November 2021 RTOs

| Fiscal Year       |                | Animals Returned to Ow |  |
|-------------------|------------