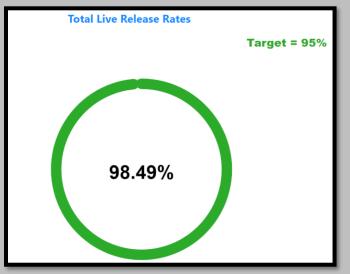

2021          | 2021   |                |                           |
|               |        | $\bigcirc$     |                           |
| Fiscal Month  |        | Fiscal Quarter |                           |
| 02 - November | r V    | All 🗸          |                           |
| Animal        |        |                | 01                        |
| All           | $\sim$ |                | 71                        |
|               |        |                | Animals                   |
|               |        |                |                           |
|               |        |                |                           |

November 2022 Animals Euthanized



## November 2021 Animals Euthanized



# November 2020 Animals Euthanized



November 2022 Total Live Release Rate



November 2021 Total Live Release Rate



November 2020 Total Live Release Rate



#### November 2022 Animal Vaccinations



# November 2021 Animal Vaccinations



# November 2020 Animal Vaccinations



November 2022 Spayed/Neutered at AAC



November 2021 Spayed/Neutered at AAC



November 2020 Spayed/Neutered at AAC





## November 2022 Animal Deaths at AAC/Foster

## November 2021 Animal Deaths at AAC/Foster



November 2020 Animal Deaths at AAC/Foster



#### November 2022 Animals Transferred:



#### November 2021 Animals Transferred



| iscal Year<br>2021 2021   |                | $\bigcirc$         | 4        | Animals 1   | <b>Fransfe</b> | rred to Rescue Orga   | anizations   |       |               |
|---------------------------|----------------|--------------------|----------