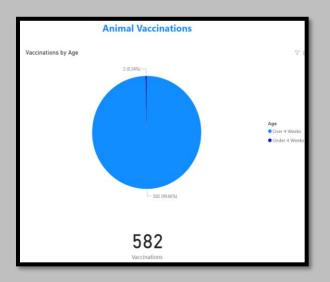

# November 2020 Animal Vaccinations

November 2022 Spayed/Neutered at AAC

November 2021 Spayed/Neutered at AAC

November 2020 Spayed/Neutered at AAC