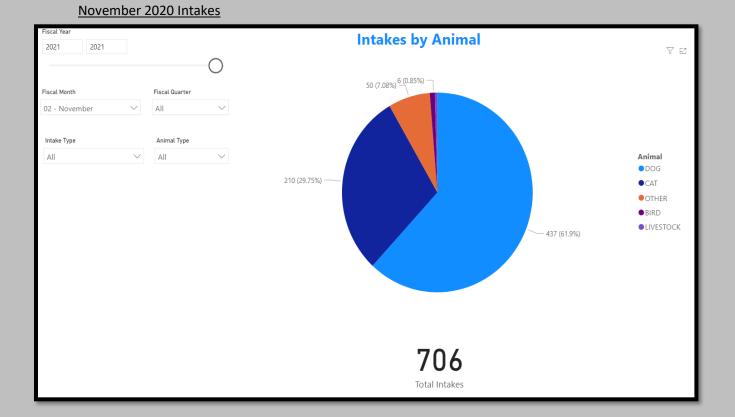

## Animal Services Office Statistical Report – November 2020-2022





## November 2021 Intakes





## November 2022 Adoptions



#### November 2021 Adoptions



#### November 2020 Adoptions



# November 2022 RTOs

| Fiscal Year 2023  |                  | Animals Returned to Owner |
|-------------------|------------------|---------------------------|
|                   | 0                |                           |
| Fiscal Month      | Fiscal Quarter   |                           |
| 02 - November 🛛 🗸 | All $\checkmark$ |                           |
| Animal            |                  | 76                        |
| All $\checkmark$  |                  | /6                        |
|                   |                  | Animals                   |
|                   |                  |                           |

# November 2021 RTOs

| Fiscal Year       |                |