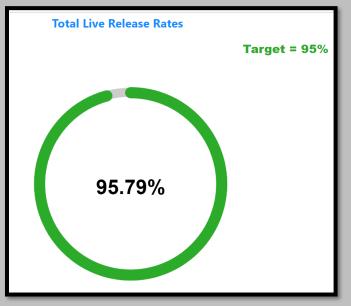

# November 2020 Animals Euthanized

November 2022 Total Live Release Rate

November 2021 Total Live Release Rate

November 2020 Total Live Release Rate