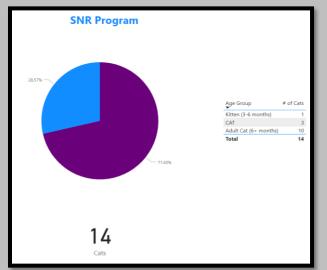

| 80             |                       |              |       |               |
|                           | 0              | 20                 | Outcomes |             | 00             |                       |              |       |               |

## November 2022 Animal Lost, Stolen or Missing



November 2021 Animals Lost, Stolen or Missing



November 2020 Animals Lost, Stolen or Missing

| Animals Lost, Stolen, or Missing |  |  |  |  |  |  |
|----------------------------------|--|--|--|--|--|--|
| 1                                |  |  |  |  |  |  |
| Animals                          |  |  |  |  |  |  |
|                                  |  |  |  |  |  |  |
|                                  |  |  |  |  |  |  |

## November 2022 SNR Program



## November 2021 SNR Program



## November 2020 SNR Program





# November 2021 Intact Animals Adopted/RTO



## November 2020 Intact Animals Adopted/RTO