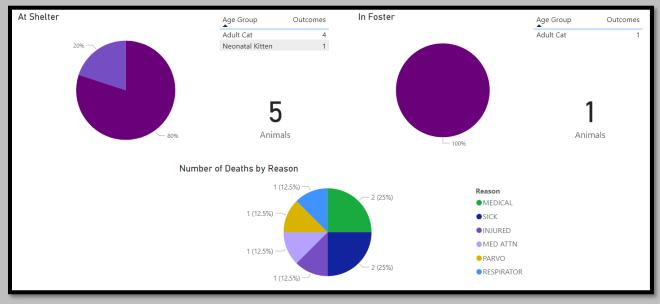

## November 2021 Animal Deaths at AAC/Foster

November 2020 Animal Deaths at AAC/Foster