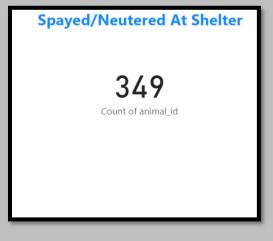

# November 2020 Animal Vaccinations

November 2022 Spayed/Neutered at AAC

November 2021 Spayed/Neutered at AAC

November 2020 Spayed/Neutered at AAC