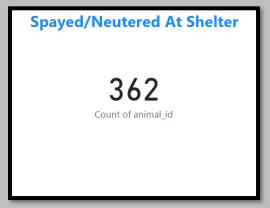

All 🗸          |                           |
| Animal        |        |                | 01                        |
| All           | $\sim$ |                | 71                        |
|               |        |                | Animals                   |
|               |        |                |                           |
|               |        |                |                           |

November 2022 Animals Euthanized



## November 2021 Animals Euthanized



# November 2020 Animals Euthanized



November 2022 Total Live Release Rate



November 2021 Total Live Release Rate



November 2020 Total Live Release Rate



#### November 2022 Animal Vaccinations



# November 2021 Animal Vaccinations



# November 2020 Animal Vaccinations



November 2022 Spayed/Neutered at AAC



November 2021 Spayed/Neutered at AAC



November 2020 Spayed/Neutered at AAC





## November 2022 Animal Deaths at AAC/Foster

## November 2021 Animal Deaths at AAC/Foster



November 2020 Animal Deaths at AAC/Foster



#### November 2022 Animals Transferred:



#### November 2021 Animals Transferred



| iscal Year<br>2021 2021   |                | $\bigcirc$         | 4        | Animals 1   | <b>Fransfe</b> | rred to Rescue Orga   | anizations   |       |               |
|---------------------------|----------------|--------------------|----------|-------------|----------------|-----------------------|--------------|-------|---------------|
| iscal Month               | Fiscal Quarter | $\bigcirc$         | 1        | 41          |                | Rescue Org            | CITY