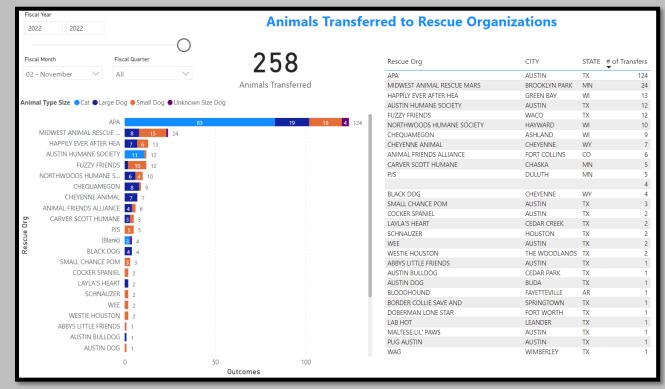

#### November 2021 Animals Transferred

| iscal Year<br>2021 2021   |                | $\bigcirc$         | 4        | Animals 1   | <b>Fransfe</b> | rred to Rescue Orga   | anizations   |       |               |
|---------------------------|----------------|--------------------|----------|-------------|----------------|-----------------------|--------------|-------|---------------|
| iscal Month               | Fiscal Quarter | $\bigcirc$         | 1        | 41          |                | Rescue Org            | CITY         | STATE | # of Transfer |
| 02 - November 🗸 🗸         | All            | $\sim$             |          | -           |                | APA                   | AUSTIN       | ТХ    | •             |
|                           |                |                    | Animals  | Transferred |                | AUSTIN HUMANE SOCIETY | AUSTIN       | TX    |               |
|                           |                |                    |          |             |                | WAG                   | WIMBERLEY    | TX    |               |
| imal Type Size 🔵 Cat 🗨 La | ge Dog 🔵 Small | l Dog 🌒 Unknown Si | ze Dog   |             |                | COCKER SPANIEL        | AUSTIN       | TX    |               |
|                           |                |                    |          |             |                | GREAT PYRS & PAWS     | CEDAR PARK   | TX    |               |
|                           | APA            | 36                 | 20       | 28          | 85             | GREAT PYR (TX)        | BASTROP      | TX    |               |
| AUSTIN HUMANE SOC         | ETY 2 9        | 4 15               |          |             |                | LAB HOT               | LEANDER      | ТХ    |               |
| V                         | /AG 2 5 7      |                    |          |             |                |                       |              |       |               |
| COCKER SPAN               | VIEL 5 5       |                    |          |             |                | AUSTIN BULLDOG        | CEDAR PARK   | TX    |               |
| GREAT PYRS & PA           | WS 4 4         |                    |          |             |                | HIGHLAND LAKES CANINE | MARBLE FALLS | TX    |               |
| GREAT PYR                 | TX) 🔽 3        |                    |          |             |                | SMALL CHANCE POM      | AUSTIN       | TX    |               |
|                           | HOT 3 3        |                    |          |             |                | AUSTIN DOG            | BUDA         | TX    |               |
|                           | ank) 2 2       |                    |          |             |                | BLACK & TAN COONHOUND | CANTON       | OH    |               |
| AUSTIN BULLE              |                |                    |          |             |                | BRIT                  | FORT WORTH   | TX    |               |
| HIGHLAND LAKES CAN        | _              |                    |          |             |                | DACHSHUND DREAM       | HOUSTON      | TX    |               |
|                           |                |                    |          |             |                | DOBERMAN LONE STAR    | FORT WORTH   | TX    |               |
| SMALL CHANCE P            |                |                    |          |             |                | FUZZY FRIENDS         | WACO         | TX    |               |
| AUSTIN E                  |                |                    |          |             |                | GOLD RIBBON           | AUSTIN       | TX    |               |
| BLACK & TAN COONHOU       |                |                    |          |             |                | SHADOWCATS            | ROUND ROCK   | TX    |               |
|                           | BRIT 1         |                    |          |             |                | SIAMESE AUSTIN        | AUSTIN       | TX    |               |
| DACHSHUND DRE             | AM 1           |                    |          |             |                | UNITED YORKIE         | FORT WORTH   | TX    |               |
| DOBERMAN LONE S           | TAR 1          |                    |          |             |                | WEE                   | AUSTIN       | TX    |               |
| FUZZY FRIE                | NDS 1          |                    |          |             |                |                       |              |       |               |
| GOLD RIBE                 | ON 1           |                    |          |             |                |                       |              |       |               |
| SHADOWO                   | ATS 1          |                    |          |             |                |                       |              |       |               |
| SIAMESE AUS               | TIN 1          |                    |          |             |                |                       |              |       |               |
| UNITED YOF                |                |                    |          |             |                |                       |              |       |               |
| N N                       | VEE 1          |                    |          |             |                |                       |              |       |               |
|                           | 0              | 20                 | 40       | 60          | 80             |                       |              |       |               |
|                           | 0              | 20                 | Outcomes |             | 00             |                       |              |       |               |