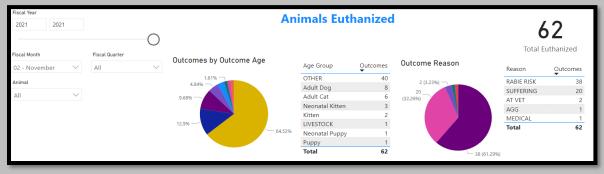

----------|---------------------------|
| 2021          | 2021   |                |                           |
|               |        | $\bigcirc$     |                           |
| Fiscal Month  |        | Fiscal Quarter |                           |
| 02 - November | r V    | All 🗸          |                           |
| Animal        |        |                | 01                        |
| All           | $\sim$ |                | 71                        |
|               |        |                | Animals                   |
|               |        |                |                           |
|               |        |                |                           |

November 2022 Animals Euthanized



## November 2021 Animals Euthanized



# November 2020 Animals Euthanized



November 2022 Total Live Release Rate



November 2021 Total Live Release Rate



November 2020 Total Live Release Rate



#### November 2022 Animal Vaccinations



# November 2021 Animal Vaccinations



# November 2020 Animal Vaccinations



November 2022 Spayed/Neutered at AAC



November 2021 Spayed/Neutered at AAC



November 2020 Spayed/Neutered at AAC





## November 2022 Animal Deaths at AAC/Foster

## November 2021 Animal Deaths at AAC/Foster



November 2020 Animal Deaths at AAC/Foster



#### November 2022 Animals Transferred:



#### November 2021 Animals Transferred



| iscal Year<br>2021 2021   |                | $\bigcirc$         | 4        | Animals 1   | <b>Fransfe</b> | rred to Rescue Orga   | anizations   |       |               |
|---------------------------|-------