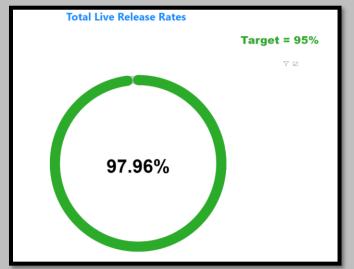

|                           |
|               |        | $\bigcirc$     |                           |
| Fiscal Month  |        | Fiscal Quarter |                           |
| 02 - November | r V    | All 🗸          |                           |
| Animal        |        |                | 01                        |
| All           | $\sim$ |                | 71                        |
|               |        |                | Animals                   |
|               |        |                |                           |
|               |        |                |                           |

November 2022 Animals Euthanized



## November 2021 Animals Euthanized



# November 2020 Animals Euthanized



November 2022 Total Live Release Rate



November 2021 Total Live Release Rate



November 2020 Total Live Release Rate



#### November 2022 Animal Vaccinations



# November 2021 Animal Vaccinations



# November 2020 Animal Vaccinations



November 2022 Spayed/Neutered at AAC



November 2021 Spayed/Neutered at AAC



November 2020 Spayed/Neutered at AAC





## November 2022 Animal Deaths at AAC/Foster

## November 2021 Animal Deaths at AAC/Foster



November 2020 Animal Deaths at AAC/Foster



#### November 2022 Animals Transferred:



#### November 2021 Animals Transferred



| iscal Year<br>2021 2021   |                | $\bigcirc$         | 4        | Animals 1   | <b>Fransfe</b> | rred to Rescue Orga   | anizations   |       |               |
|---------------------------|----------------|--------------------|----------|-------------|----------------|---------