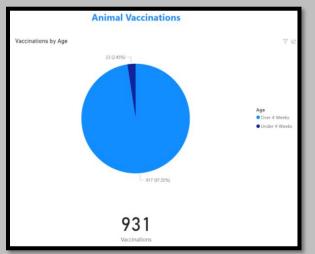

| Fiscal Quarter |                           |
| 02 - November | r V    | All 🗸          |                           |
| Animal        |        |                | 01                        |
| All           | $\sim$ |                | 71                        |
|               |        |                | Animals                   |
|               |        |                |                           |
|               |        |                |                           |

November 2022 Animals Euthanized



## November 2021 Animals Euthanized



# November 2020 Animals Euthanized



November 2022 Total Live Release Rate



November 2021 Total Live Release Rate



November 2020 Total Live Release Rate



#### November 2022 Animal Vaccinations



# November 2021 Animal Vaccinations



# November 2020 Animal Vaccinations



November 2022 Spayed/Neutered at AAC



November 2021 Spayed/Neutered at AAC



November 2020 Spayed/Neutered at AAC





## November 2022 Animal Deaths at AAC/Foster

## November 2021 Animal Deaths at AAC/Foster



November 2020 Animal Deaths at AAC/Foster



#### November 2022 Animals Transferred:



#### November 2021 Animals Transferred



| iscal Year<br>2021 2021   |                | $\bigcirc$         | 4        | Animals 1   | <b>Fransfe</b> | rred to Rescue Orga   | anizations   |       |               |
|---------------------------|----------------|--------------------|----------|-------------|----------------|-----------------------|--------------|-------|---------------|
| iscal Month               | Fiscal Quarter | $\bigcirc$         |