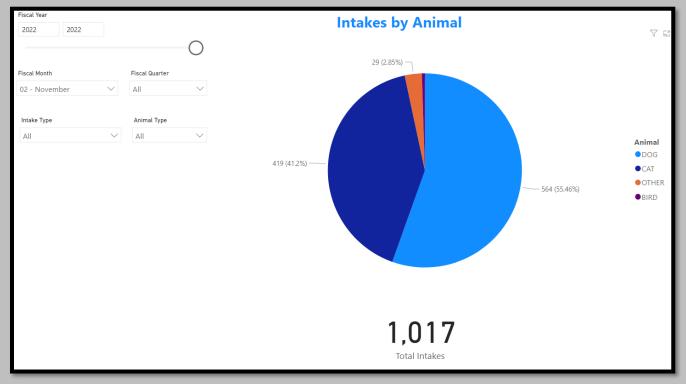

## Animal Services Office Statistical Report – November 2020-2022





## November 2021 Intakes





## November 2022 Adoptions



#### November 2021 Adoptions



#### November 2020 Adoptions



# November 2022 RTOs

| Fiscal Year 2023  |                  | Animals Returned to Owner |
|-------------------|------------------|---------------------------|
|                   | 0                |                           |
| Fiscal Month      | Fiscal Quarter   |                           |
| 02 - November 🛛 🗸 | All $\checkmark$ |                           |
| Animal            |                  | 76                        |
| All $\checkmark$  |                  | /6                        |
|                   |                  | Animals                   |
|                   |                  |                           |

# November 2021 RTOs

| Fiscal Year       |