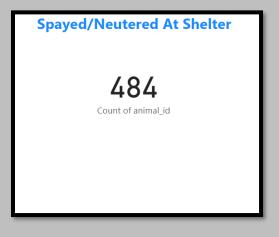

# November 2020 Animal Vaccinations

November 2022 Spayed/Neutered at AAC

November 2021 Spayed/Neutered at AAC

November 2020 Spayed/Neutered at AAC