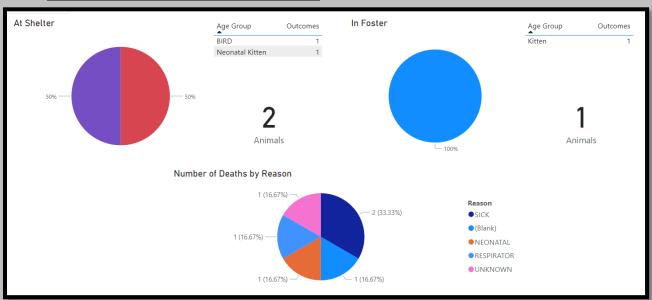

| 01                        |
| All           | $\sim$ |                | 71                        |
|               |        |                | Animals                   |
|               |        |                |                           |
|               |        |                |                           |

November 2022 Animals Euthanized



## November 2021 Animals Euthanized



# November 2020 Animals Euthanized



November 2022 Total Live Release Rate



November 2021 Total Live Release Rate



November 2020 Total Live Release Rate



#### November 2022 Animal Vaccinations



# November 2021 Animal Vaccinations



# November 2020 Animal Vaccinations



November 2022 Spayed/Neutered at AAC



November 2021 Spayed/Neutered at AAC



November 2020 Spayed/Neutered at AAC





## November 2022 Animal Deaths at AAC/Foster

## November 2021 Animal Deaths at AAC/Foster



November 2020 Animal Deaths at AAC/Foster



#### November 2022 Animals Transferred:



#### November 2021 Animals Transferred



| iscal Year<br>2021 2021   |                | $\bigcirc$         | 4        | Animals 1   | <b>Fransfe</b> | rred to Rescue Orga   | anizations   |       |               |
|---------------------------|----------------|--------------------|----------|-------------|----------------|-----------------------|--------------|-------|---------------|
| iscal Month               | Fiscal Quarter | $\bigcirc$         | 1        | 41          |                | Rescue Org            | CITY         | STATE | # of Transfer |
| 02 - November 🗸 🗸         | All            | $\sim$