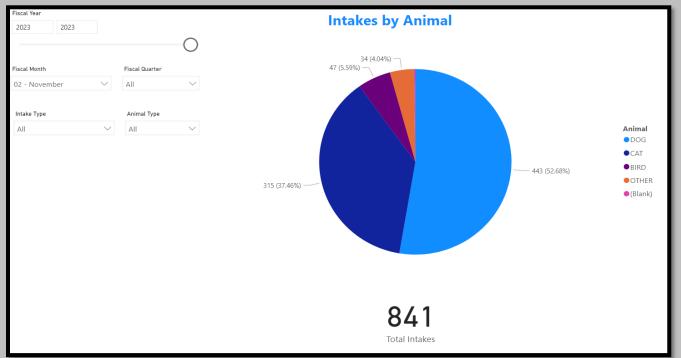

## Animal Services Office Statistical Report – November 2020-2022





## November 2021 Intakes





## November 2022 Adoptions



#### November 2021 Adoptions



#### November 2020 Adoptions



# November 2022 RTOs

| Fiscal Year 2023  |                  | Animals Returned to Owner |
|-------------------|------------------|---------------------------|
|                   | 0                |                           |
| Fiscal Month      | Fiscal Quarter   |                           |
| 02 - November 🛛 🗸 | All $\checkmark$ |                           |
| Animal            |                  | 76                        |
| All $\checkmark$  |                  | /6                        |
|                   |                  | Animals                   |
|                   |                  |                           |

# November 2021 RTOs

| Fiscal