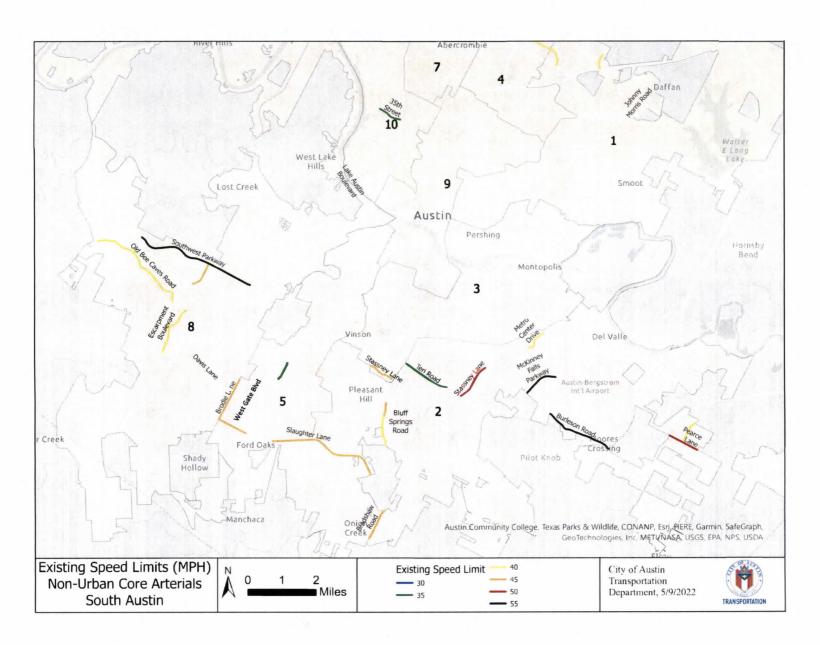

After working with FHWA representatives for firsthand instruction on this tool, ATD used USLIMITS2, combined with engineering judgment, to develop speed limit modifications in this engineering study. Appendix A includes a detailed summary of USLIMITS2 input values and output recommendations used for each engineering study. Appendix B includes maps of existing speed limits, speed limits recommended by ATD, and changes between the two values. National research and guidance materials on setting appropriate speed limits are included in Appendix C.