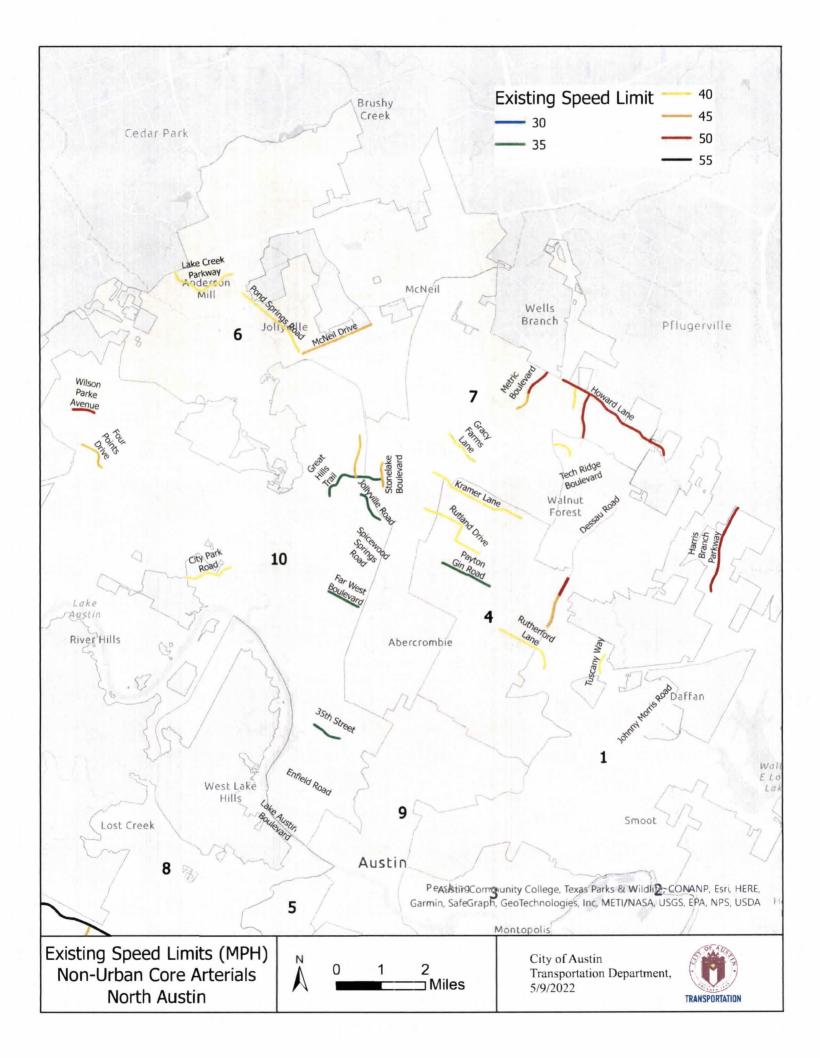

After working with FHWA representatives for firsthand instruction on this tool, ATD used USLIMITS2, combined with engineering judgment, to develop speed limit modifications in this engineering study. Appendix A includes a detailed summary of USLIMITS2 input values and output recommendations used for each engineering study. Appendix B includes maps of existing speed limits, speed limits recommended by ATD, and changes between the two values. National research and guidance materials on setting appropriate speed limits are included in Appendix C.

**Recommendation 1**: Speed limits should be modified in or added to the City's Code of Ordinances per Table 1.

**Table 1: Recommended Speed Limit Modifications** 

| Council<br>District | Street                                | Exte                                  | nts                                            | Exist.<br>Speed | Prop.<br>Speed |  |
|---------------------|---------------------------------------|---------------------------------------|------------------------------------------------|-----------------|----------------|--|
| DISTRICT            | From To                               |                                       |                                                |                 | Limit          |  |
| 1                   | Canyon Ridge<br>Drive (West)          | IH-35 (North) East<br>Frontage Road   | Tech Ridge Boulevard                           | 40              | 35             |  |
| 1                   | Dessau Road/<br>Cameron Road          | Park Center Drive                     | 580 feet north of<br>Brighton Lane             | 45              | 40             |  |
| 1                   | Dessau Road                           | 580 feet north of<br>Brighton Lane    | Meadowmear Drive                               | 50              | 40             |  |
| 1                   | Harris Branch<br>Parkway              | Parmer Lane                           | Gregg Lane                                     | 50*             | 45             |  |
| 1                   | Harris Branch<br>Parkway              | 700 feet north of Farmhaven Road      | Parmer Lane                                    | 50              | 40             |  |
| 1                   | Howard Lane<br>(East)                 | Dessau Road                           | Immanuel Road                                  | 50              | 45             |  |
| 1 & 4               | Rutherford Lane                       | U.S. 183 (Anderson<br>Lane) (East)    | I.H. 35 (North) East<br>Frontage Road          | 40              | 35             |  |
| 1                   | Tuscany Way                           | U.S, 290                              | 2,500 feet north of U.S. 290                   | 40              | 35             |  |
| 2                   | Bluff Springs<br>Road                 | William Cannon Drive<br>(East)        | Austin City Limits Line                        | 45              | 35             |  |
| 2 & 5               | <b>B</b> radshaw Road                 | River Plantation Drive                | Austin City Limits Line north of Kleberg Trail | 45*             | 40             |  |
| 2                   | <b>Bu</b> rleson Road                 | U.S. 183                              | F.M. 973                                       | 55*             | 45             |  |
| 2                   | McKinney Falls Parkway                | Burleson Road                         | U.S. 183                                       | 55              | 40             |  |
| 2                   | <b>M</b> etro Center<br><b>D</b> rive | Riverside Drive (East)                | End of Metro Center<br>Drive                   | 40              | 35             |  |
| 2                   | Pearce Lane                           | Ross Road                             | Welsh Way                                      | 50*             | 40             |  |
| 2                   | Ross Road                             | Pearce Lane                           | Austin City Limits Line north of Gilwell Drive | 40*             | 35             |  |
| 2 ,                 | Stassney Lane<br>(East)               | Teri Road                             | 1,200 feet South from<br>Burleson Road         | 50              | 40             |  |
| 2                   | Teri Road                             | I.H. 35 (South) East<br>Frontage Road | Nuckols Crossing Road                          | 35              | 30             |  |