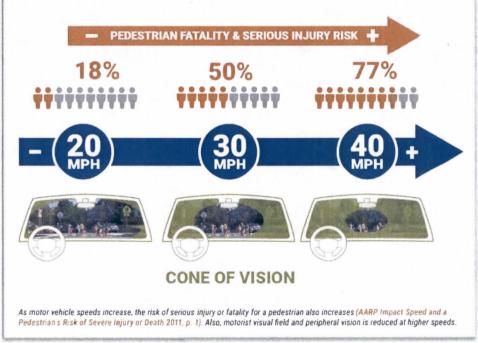

for specific segments of roads." Its methodology was based on NCHRP 03-67 and uses several factors of street operating characteristics as inputs to develop recommended speed limits. The <u>User Guide</u> and <u>Decision Rules</u> documentation provide further details and guidance on how to use the USLIMITS2 tool.





### FHWA "Achieving Multimodal Networks" -

Safety as a Guiding Principal: "Where modes come together, the design should eliminate conflicts to the greatest extent possible. If it is not feasible to eliminate the conflict entirely, designers should minimize the speed differential between modes to ensure that if a crash occurs, the severity of the injury is likely to be lower...Designers have the flexibility to set design speeds lower than the posted speed limit."

Page 23:





Governors Highway Safety Association - "Speeding remains a publicly-accepted driving behavior that is reinforced among motorists, policymakers and transportation stakeholders. National surveys of U.S. drivers have found that although drivers identify speeding as risky, drivers nonetheless continue to speed. Drivers have a minimal perception of risk of either getting a ticket, causing a crash, or violating social norms."

"Research has shown raising speed limits to match the 85th percentile speed increases the average operating speed of the roadway, consequently increasing the 85th percentile speed."

"In 2013, the Washington legislature enacted a law allowing municipalities to establish a maximum speed limit of 20 mph in a residential or business district. This new law mandates that a