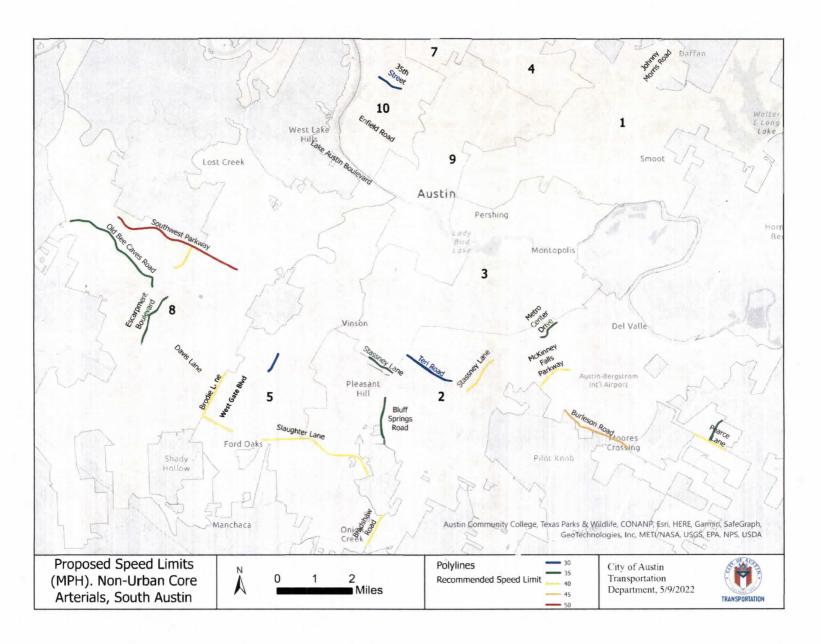

After working with FHWA representatives for firsthand instruction on this tool, ATD used USLIMITS2, combined with engineering judgment, to develop speed limit modifications in this engineering study. Appendix A includes a detailed summary of USLIMITS2 input values and output recommendations used for each engineering study. Appendix B includes maps of existing speed limits, speed limits recommended by ATD, and changes between the two values. National research and guidance materials on setting appropriate speed limits are included in Appendix C.