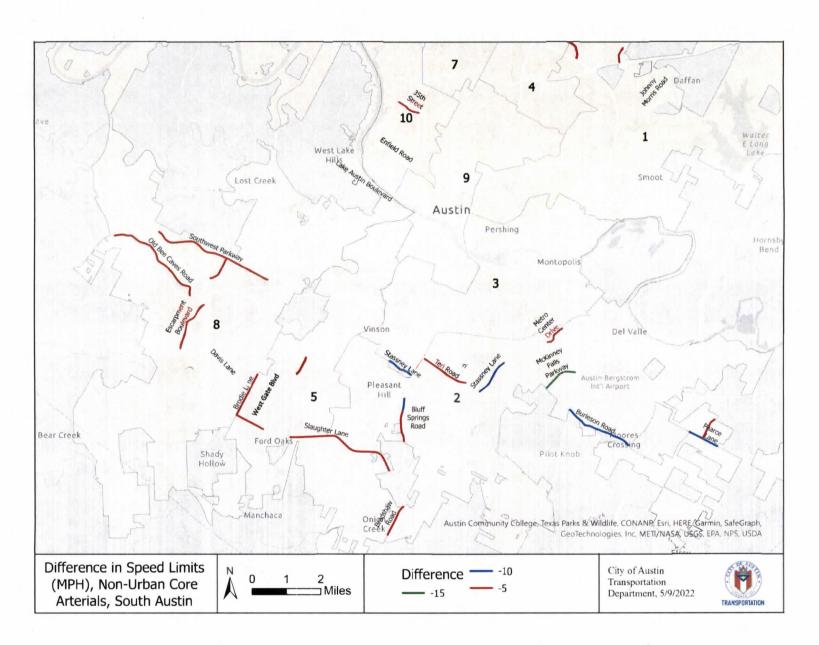

After working with FHWA representatives for firsthand instruction on this tool, ATD used USLIMITS2, combined with engineering judgment, to develop speed limit modifications in this engineering study. Appendix A includes a detailed summary of USLIMITS2 input values and output recommendations used for each engineering study. Appendix B includes maps of existing speed limits, speed limits recommended by ATD, and changes between the two values. National research and guidance materials on setting appropriate speed limits are included in Appendix C.

Speed Modification Report – City of Austin Level 3 and 4 Streets Outside of the Urban Core P a g  $e \mid$  4 May 11, 2022

Overall, speed limit reductions on 48 of these street segments were found to be appropriate, resulting in recommended reductions of 5 mph on 38 street segments, reductions of 10 mph on nine street segments, and a reduction of 15 mph on one street segment. One street segment with an existing posted speed limit but not in the Code of Ordinances is recommended to remain at the posted speed limit.