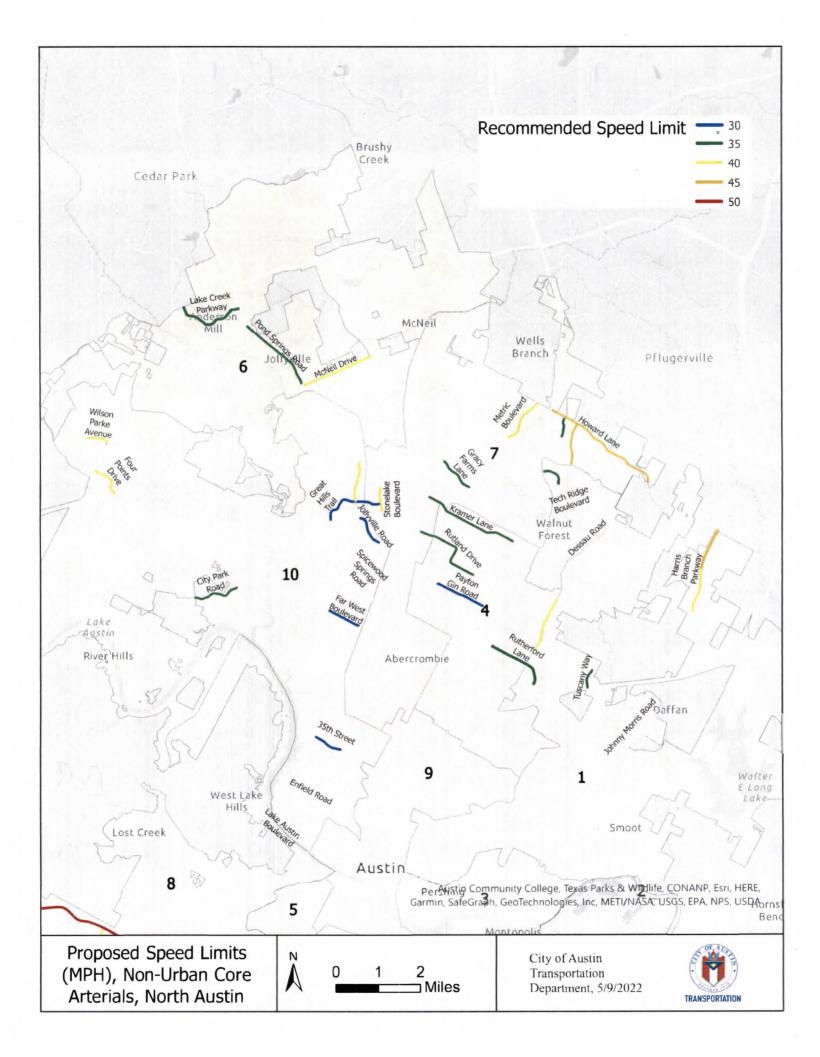

After working with FHWA representatives for firsthand instruction on this tool, ATD used USLIMITS2, combined with engineering judgment, to develop speed limit modifications in this engineering study. Appendix A includes a detailed summary of USLIMITS2 input values and output recommendations used for each engineering study. Appendix B includes maps of existing speed limits, speed limits recommended by ATD, and changes between the two values. National research and guidance materials on setting appropriate speed limits are included in Appendix C.

Speed Modification Report – City of Austin Level 3 and 4 Streets Outside of the Urban Core P a g  $e \mid$  4 May 11, 2022

Overall, speed limit reductions on 48 of these street segments were found to be appropriate, resulting in recommended reductions of 5 mph on 38 street segments, reductions of 10 mph on nine street segments, and a reduction of 15 mph on one street segment. One street segment with an existing posted speed limit but not in the Code of Ordinances is recommended to remain at the posted speed limit.