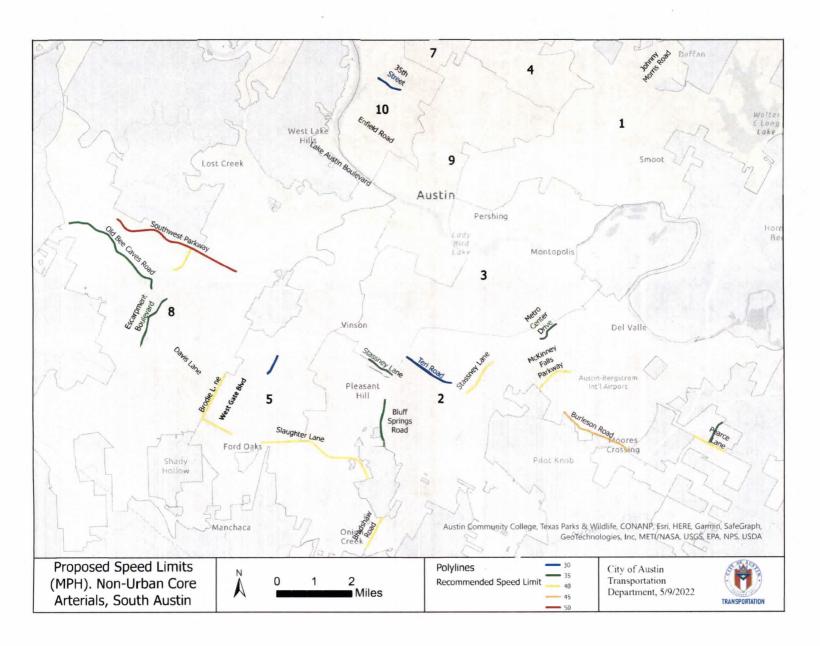

- Area type (adjacent development)
- Number of driveways/uncontrolled access points
- · Number of traffic signals
- On-street parking and usage
- Pedestrian and bicycle activity
- Crash data

After working with FHWA representatives for firsthand instruction on this tool, ATD used USLIMITS2, combined with engineering judgment, to develop speed limit modifications in this engineering study. Appendix A includes a detailed summary of USLIMITS2 input values and output recommendations used for each engineering study. Appendix B includes maps of existing speed limits, speed limits recommended by ATD, and changes between the two values. National research and guidance materials on setting appropriate speed limits are included in Appendix C.

Overall, speed limit reductions on 48 of these street segments were found to be appropriate, resulting in recommended reductions of 5 mph on 38 street segments, reductions of 10 mph on nine street segments, and a reduction of 15 mph on one street segment. One street segment with an existing posted speed limit but not in the Code of Ordinances is recommended to remain at the posted speed limit.

**Recommendation 1:** Speed limits should be modified in or added to the City's Code of Ordinances per Table 1.

**Table 1: Recommended Speed Limit Modifications** 

| Council  | Street                                | Exte                                                 | nts                                            | Exist.<br>Speed | Prop.<br>Speed |  |
|----------|---------------------------------------|------------------------------------------------------|------------------------------------------------|-----------------|----------------|--|
| District |                                       | From To                                              |                                                |                 | Limit          |  |
| 1        | Canyon Ridge<br>Drive (West)          | IH-35 (North) East<br>Frontage Road                  | Tech Ridge Boulevard                           | 40              | 35             |  |
| 1        | Dessau Road/<br>Cameron Road          | Park Center Drive                                    | 580 feet north of<br>Brighton Lane             | 45              | 40             |  |
| 1        | Dessau Road                           | 580 feet north of<br>Brighton Lane                   | Meadowmear Drive                               | 50              | 40             |  |
| 1        | Harris Branch<br>Parkway              | Parmer Lane                                          | Gregg Lane                                     | 50*             | 45             |  |
| 1        | Harris Branch<br>Parkway              | 700 feet north of<br>Farmhaven Road                  | Parmer Lane                                    | 50              | 40             |  |
| 1        | Howard Lane<br>(East)                 | Dessau Road                                          | Immanuel Road                                  | 50              | 45             |  |
| 1 & 4    | <b>Ru</b> therford Lane               | U.S. 183 (Anderson<br>Lane) (East)                   | I.H. 35 (North) East<br>Frontage Road          | 40              | 35             |  |
| 1        | Tuscany Way                           | U.S, 290                                             | 2,500 feet north of U.S. 290                   | 40              | 35             |  |
| 2        | Bluff Springs<br>Road                 | William Cannon Drive (East)  Austin City Limits Line |                                                | 45              | 35             |  |
| 2 & 5    | <b>B</b> radshaw Road                 | River Plantation Drive                               | Austin City Limits Line north of Kleberg Trail |                 | 40             |  |
| 2        | <b>Bu</b> rleson Road                 | U.S. 183                                             | F.M. 973                                       | 55*             | 45             |  |
| 2        | McKinney Falls Parkway                | Burleson Road                                        | U.S. 183                                       | .55             | 40             |  |
| 2        | <b>M</b> etro Center<br><b>D</b> rive | Riverside Drive (East)                               | End of Metro Center<br>Drive                   | 40              | 35             |  |
| 2        | Pearce Lane                           | Ross Road                                            | Welsh Way                                      | 50*             | 40             |  |
| 2        | Ross Road                             | Pearce Lane                                          | Austin City Limits Line north of Gilwell Drive | 40*             | 35             |  |
| 2        | Stassney Lane<br>(East)               | Teri Road                                            | 1,200 feet South from<br>Burleson Road         | 50              | 40             |  |
| 2        | Teri Road                             | I.H. 35 (South) East<br>Frontage Road                | Nuckols Crossing Road                          | 35              | 30             |  |

| 3     | Stassney Lane            | Stassney Lane Congress Avenue (East) (South)                       |                                                            | 45         | 35 |
|-------|--------------------------|--------------------------------------------------------------------|------------------------------------------------------------|------------|----|
| 4 & 7 | Kramer Lane              | Burnet Road                                                        | Frontage Road  Lamar Boulevard  (North)                    | 40         | 35 |
| 4     | Payton Gin Road          | U.S. 183 East Frontage<br>Road                                     | Lamar Boulevard<br>(North)                                 | 35         | 30 |
| 4 & 7 | Rutland Drive            | Burnet Road                                                        | 200 feet east of<br>Golden Meadow Drive                    | 40         | 35 |
| 5 & 8 | Brodie Lane              | 300 feet south of<br>Alexandria Drive                              | Slaughter Lane (West)                                      | 45         | 40 |
| 5 & 2 | Slaughter Lane<br>(East) | I.H. 35 (South) East<br>Frontage Road                              | Brandt Road                                                | 45         | 40 |
| 5 & 2 | Slaughter Lane<br>(West) | Menchaca Road                                                      | IH 35 (South) East<br>Frontage Road                        | 45         | 40 |
| 5     | Slaughter Lane<br>(West) | Brodie Lane                                                        | Brasher Drive                                              | <b>4</b> 5 | 40 |
| 5     | West Gate<br>Boulevard   | Manassas Drive                                                     | William Cannon Drive<br>(West)                             | 35         | 30 |
| 6     | Four Points Drive        | R.M. 620                                                           | River Place Boulevard                                      | 45         | 40 |
| 6     | Lake Creek<br>Parkway    | R.M. 620                                                           | U.S. 183                                                   | 40         | 35 |
| 6     | McNeil Drive             | U.S. 183                                                           | Parmer Lane                                                | 45         | 40 |
| 6     | Pond Springs<br>Road     | U.S. 183 (Frontage<br>Road)<br>(Northbound)(north<br>intersection) | Hunters Chase Drive                                        | 40         | 35 |
| 6     | Wilson Parke<br>Avenue   | R.M. 620                                                           | Woodbay Parke Drive                                        | 50         | 40 |
| 7     | Center Line Pass         | CenterRidge Drive                                                  | W Howard Lane                                              | 40         | 35 |
| 7     | Gracy Farms<br>Lane      | Metric Boulevard                                                   | Loop 1 (MoPac<br>Expressway) (North)<br>East Frontage Road | 40         | 35 |
| 7     | Howard Lane<br>(East)    | Dessau Road                                                        | I.H. 35 (North) West<br>Frontage Road                      | 50         | 45 |
| 7     | McCallen Pass            | Parmer Lane                                                        | Howard Lane                                                | 50         | 45 |
| 7     | Metric Boulevard         | Staton Drive                                                       | Howard Lane                                                | 50         | 40 |
| 7     | Metric Boulevard         | Scofield Lane                                                      | Staton Drive                                               | 45         | 40 |
| 7     | Stonelake<br>Boulevard   | Loop 360 (Capital of<br>Texas Highway) (North)                     | Braker Lane (West)                                         | 45         | 40 |
| 8     | <b>B</b> rodie Lane      | F.M. 1626                                                          | Austin City Limits Line north of Sunland Drive             | 40*        | 40 |
| 8     | Old Bee Caves<br>Road    | U.S. 290/S.H. 71(West)                                             | Austin City Limits Line                                    | 40         | 35 |
| 8     | Southwest<br>Parkway     | Boston Lane                                                        | Austin City Limits Line<br>west of Amara Trail             | 55         | 50 |

Speed Modification Report – City of Austin Level 3 and 4 Streets Outside of the Urban Core  $P \ a \ g \ e \ | \ 6$  May 11, 2022

| 8  | Vega Avenue             | William Cannon Drive (West)   | Southwest Parkway                                          | 45   | 40 |
|----|-------------------------|-------------------------------|------------------------------------------------------------|------|----|
| 8  | Escarpment<br>Boulevard | Davis Lane                    | William Cannon Drive<br>(West)                             | 40   | 35 |
| 10 | 35th Street<br>(West)   | Balcones Drive                | Loop 1 (MoPac<br>Expressway) (North)<br>West Frontage Road | 35   | 30 |
| 10 | City Park Road          | F.M. 2222                     | Austin City Limit Line<br>west of Bridge Point<br>Parkway  | 40*  | 35 |
| 10 | Far West<br>Boulevard   | Chimney Corners               | Loop 1(MoPac<br>Expressway) (North)<br>West Frontage Road  | 35   | 30 |
| 10 | Great Hills Trail       | Stonelake Boulevard           | Loop 360 (Capital of<br>Texas Highway)<br>(North)          | - 35 | 30 |
| 10 | Jollyville Road         | Balcones Woods Drive          | Great Hills Trail                                          | 45   | 40 |
| 10 | Jollyville Road         | N Capital of Texas<br>Highway | Business Park Drive                                        | 35   | 30 |

<sup>\*</sup> Existing speed limit is not documented in the City's Code of Ordinances. Listed existing speed limit is posted speed.

Four roadways in Table 2 within the City of Austin full purpose jurisdiction have no posted speed limits and are not included in the City's Code of Ordinances. The Office of the City Traffic Engineer applied engineering judgment to recommend speed limits on these streets to be added to the Code of Ordinances.