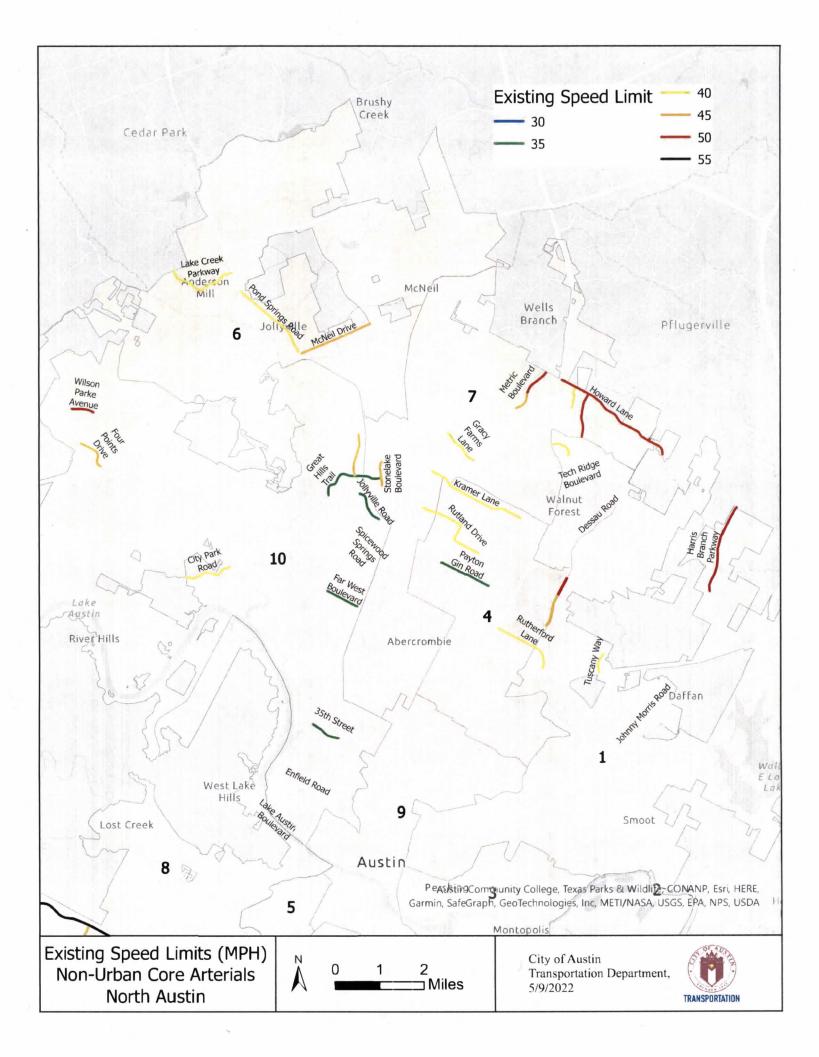

- Area type (adjacent development)
- Number of driveways/uncontrolled access points
- · Number of traffic signals
- On-street parking and usage
- Pedestrian and bicycle activity
- Crash data

After working with FHWA representatives for firsthand instruction on this tool, ATD used USLIMITS2, combined with engineering judgment, to develop speed limit modifications in this engineering study. Appendix A includes a detailed summary of USLIMITS2 input values and output recommendations used for each engineering study. Appendix B includes maps of existing speed limits, speed limits recommended by ATD, and changes between the two values. National research and guidance materials on setting appropriate speed limits are included in Appendix C.

**Recommendation 1:** Speed limits should be modified in or added to the City's Code of Ordinances per Table 1.

**Table 1: Recommended Speed Limit Modifications** 

| Council  | Street                                | Exte                                                 | nts                                            | Exist.<br>Speed | Prop.<br>Speed |  |
|----------|---------------------------------------|------------------------------------------------------|------------------------------------------------|-----------------|----------------|--|
| District |                                       | From To                                              |                                                |                 | Limit          |  |
| 1        | Canyon Ridge<br>Drive (West)          | IH-35 (North) East<br>Frontage Road                  | Tech Ridge Boulevard                           | 40              | 35             |  |
| 1        | Dessau Road/<br>Cameron Road          | Park Center Drive                                    | 580 feet north of<br>Brighton Lane             | 45              | 40             |  |
| 1        | Dessau Road                           | 580 feet north of<br>Brighton Lane                   | Meadowmear Drive                               | 50              | 40             |  |
| 1        | Harris Branch<br>Parkway              | Parmer Lane                                          | Gregg Lane                                     | 50*             | 45             |  |
| 1        | Harris Branch<br>Parkway              | 700 feet north of<br>Farmhaven Road                  | Parmer Lane                                    | 50              | 40             |  |
| 1        | Howard Lane<br>(East)                 | Dessau Road                                          | Immanuel Road                                  | 50              | 45             |  |
| 1 & 4    | <b>Ru</b> therford Lane               | U.S. 183 (Anderson<br>Lane) (East)                   | I.H. 35 (North) East<br>Frontage Road          | 40              | 35             |  |
| 1        | Tuscany Way                           | U.S, 290                                             | 2,500 feet north of U.S. 290                   | 40              | 35             |  |
| 2        | Bluff Springs<br>Road                 | William Cannon Drive (East)  Austin City Limits Line |                                                | 45              | 35             |  |
| 2 & 5    | <b>B</b> radshaw Road                 | River Plantation Drive                               | Austin City Limits Line north of Kleberg Trail |                 | 40             |  |
| 2        | <b>Bu</b> rleson Road                 | U.S. 183                                             | F.M. 973                                       | 55*             | 45             |  |
| 2        | McKinney Falls Parkway                | Burleson Road                                        | U.S. 183                                       | .55             | 40             |  |
| 2        | <b>M</b> etro Center<br><b>D</b> rive | Riverside Drive (East)                               | End of Metro Center<br>Drive                   | 40              | 35             |  |
| 2        | Pearce Lane                           | Ross Road                                            | Welsh Way                                      | 50*             | 40             |  |
| 2        | Ross Road                             | Pearce Lane                                          | Austin City Limits Line north of Gilwell Drive | 40*             | 35             |  |
| 2        | Stassney Lane<br>(East)               | Teri Road                                            | 1,200 feet South from<br>Burleson Road         | 50              | 40             |  |
| 2        | Teri Road                             | I.H. 35 (South) East<br>Frontage Road                | Nuckols Crossing Road                          | 35              | 30             |  |

| 3     | Stassney Lane            | Stassney Lane Congress Avenue (East) (South)                       |                                                            | 45         | 35 |
|-------|--------------------------|--------------------------------------------------------------------|------------------------------------------------------------|------------|----|
| 4 & 7 | Kramer Lane              | Burnet Road                                                        | Frontage Road  Lamar Boulevard  (North)                    | 40         | 35 |
| 4     | Payton Gin Road          | U.S. 183 East Frontage<br>Road                                     | Lamar Boulevard<br>(North)                                 | 35         | 30 |
| 4 & 7 | Rutland Drive            | Burnet Road                                                        | 200 feet east of<br>Golden Meadow Drive                    | 40         | 35 |
| 5 & 8 | Brodie Lane              | 300 feet south of<br>Alexandria Drive                              | Slaughter Lane (West)                                      | 45         | 40 |
| 5 & 2 | Slaughter Lane<br>(East) | I.H. 35 (South) East<br>Frontage Road                              | Brandt Road                                                | 45         | 40 |
| 5 & 2 | Slaughter Lane<br>(West) | Menchaca Road                                                      | IH 35 (South) East<br>Frontage Road                        | 45         | 40 |
| 5     | Slaughter Lane<br>(West) | Brodie Lane                                                        | Brasher Drive                                              | <b>4</b> 5 | 40 |
| 5     | West Gate<br>Boulevard   | Manassas Drive                                                     | William Cannon Drive<br>(West)                             | 35         | 30 |
| 6     | Four Points Drive        | R.M. 620                                                           | River Place Boulevard                                      | 45         | 40 |
| 6     | Lake Creek<br>Parkway    | R.M. 620                                                           | U.S. 183                                                   | 40         | 35 |
| 6     | McNeil Drive             | U.S. 183                                                           | Parmer Lane                                                | 45         | 40 |
| 6     | Pond Springs<br>Road     | U.S. 183 (Frontage<br>Road)<br>(Northbound)(north<br>intersection) | Hunters Chase Drive                                        | 40         | 35 |
| 6     | Wilson Parke<br>Avenue   | R.M. 620                                                           | Woodbay Parke Drive                                        | 50         | 40 |
| 7     | Center Line Pass         | CenterRidge Drive                                                  | W Howard Lane                                              | 40         | 35 |
| 7     | Gracy Farms<br>Lane      | Metric Boulevard                                                   | Loop 1 (MoPac<br>Expressway) (North)<br>East Frontage Road | 40         | 35 |
| 7     | Howard Lane<br>(East)    | Dessau Road                                                        | I.H. 35 (North) West<br>Frontage Road                      | 50         | 45 |
| 7     | McCallen Pass            | Parmer Lane                                                        | Howard Lane                                                | 50         | 45 |
| 7     | Metric Boulevard         | Staton Drive                                                       | Howard Lane                                                | 50         | 40 |
| 7     | Metric Boulevard         | Scofield Lane                                                      | Staton Drive                                               | 45         | 40 |
| 7     | Stonelake<br>Boulevard   | Loop 360 (Capital of<br>Texas Highway) (North)                     | Braker Lane (West)                                         | 45         | 40 |
| 8     | <b>B</b> rodie Lane      | F.M. 1626                                                          | Austin City Limits Line north of Sunland Drive             | 40*        | 40 |
| 8     | Old Bee Caves<br>Road    | U.S. 290/S.H. 71(West)                                             | Austin City Limits Line                                    | 40         | 35 |
| 8     | Southwest<br>Parkway     | Boston Lane                                                        | Austin City Limits Line<br>west of Amara Trail             | 55         | 50 |

Speed Modification Report – City of Austin Level 3 and 4 Streets Outside of the Urban Core  $P \ a \ g \ e \ | \ 6$  May 11, 2022

| 8  | Vega Avenue             | William Cannon Drive (West)   | Southwest Parkway                                          | 45   | 40 |
|----|-------------------------|-------------------------------|------------------------------------------------------------|------|----|
| 8  | Escarpment<br>Boulevard | Davis Lane                    | William Cannon Drive<br>(West)                             | 40   | 35 |
| 10 | 35th Street<br>(West)   | Balcones Drive                | Loop 1 (MoPac<br>Expressway) (North)<br>West Frontage Road | 35   | 30 |
| 10 | City Park Road          | F.M. 2222                     | Austin City Limit Line<br>west of Bridge Point<br>Parkway  | 40*  | 35 |
| 10 | Far West<br>Boulevard   | Chimney Corners               | Loop 1(MoPac<br>Expressway) (North)<br>West Frontage Road  | 35   | 30 |
| 10 | Great Hills Trail       | Stonelake Boulevard           | Loop 360 (Capital of<br>Texas Highway)<br>(North)          | - 35 | 30 |
| 10 | Jollyville Road         | Balcones Woods Drive          | Great Hills Trail                                          | 45   | 40 |
| 10 | Jollyville Road         | N Capital of Texas<br>Highway | Business Park Drive                                        | 35   | 30 |