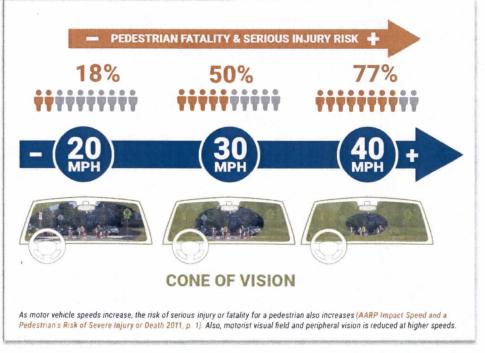

for specific segments of roads." Its methodology was based on NCHRP 03-67 and uses several factors of street operating characteristics as inputs to develop recommended speed limits. The <u>User Guide</u> and <u>Decision Rules</u> documentation provide further details and guidance on how to use the USLIMITS2 tool.





### FHWA "Achieving Multimodal Networks" -

Safety as a Guiding Principal: "Where modes come together, the design should eliminate conflicts to the greatest extent possible. If it is not feasible to eliminate the conflict entirely, designers should minimize the speed differential between modes to ensure that if a crash occurs, the severity of the injury is likely to be lower...Designers have the flexibility to set design speeds lower than the posted speed limit."

Page 23:





Governors Highway Safety Association - "Speeding remains a publicly-accepted driving behavior that is reinforced among motorists, policymakers and transportation stakeholders. National surveys of U.S. drivers have found that although drivers identify speeding as risky, drivers nonetheless continue to speed. Drivers have a minimal perception of risk of either getting a ticket, causing a crash, or violating social norms."

"Research has shown raising speed limits to match the 85th percentile speed increases the average operating speed of the roadway, consequently increasing the 85th percentile speed."

"In 2013, the Washington legislature enacted a law allowing municipalities to establish a maximum speed limit of 20 mph in a residential or business district. This new law mandates that a