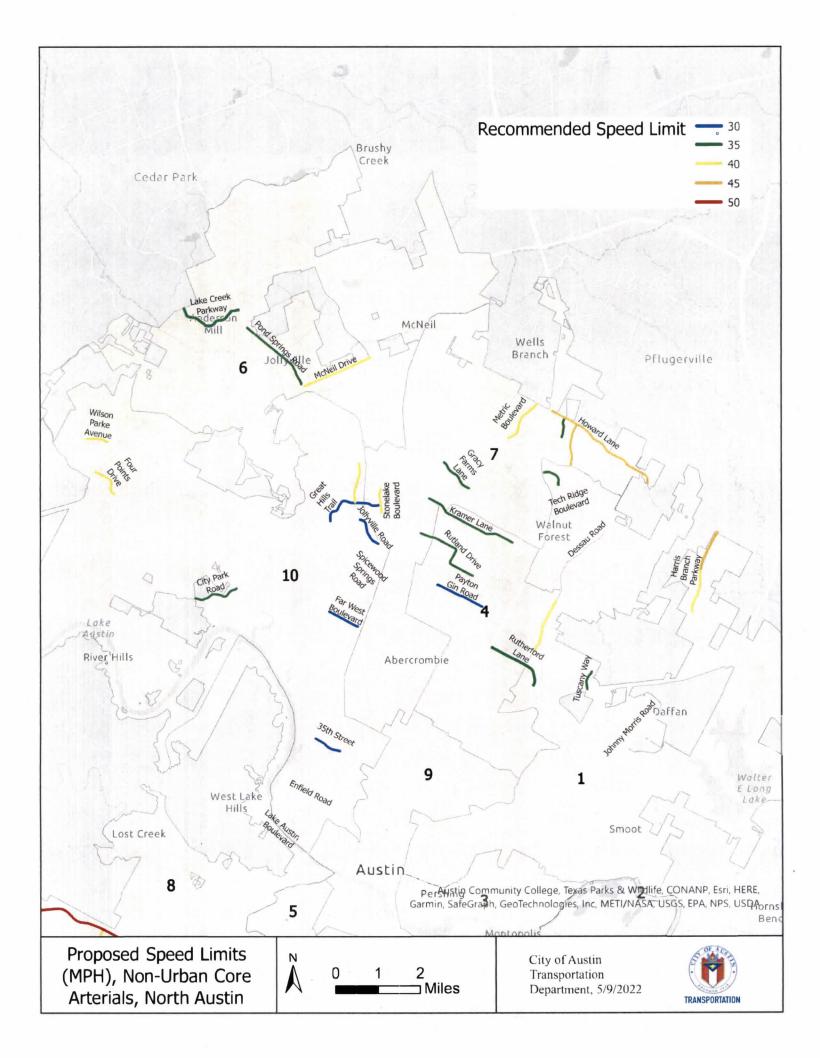

- Area type (adjacent development)
- Number of driveways/uncontrolled access points
- · Number of traffic signals
- On-street parking and usage
- Pedestrian and bicycle activity
- Crash data

After working with FHWA representatives for firsthand instruction on this tool, ATD used USLIMITS2, combined with engineering judgment, to develop speed limit modifications in this engineering study. Appendix A includes a detailed summary of USLIMITS2 input values and output recommendations used for each engineering study. Appendix B includes maps of existing speed limits, speed limits recommended by ATD, and changes between the two values. National research and guidance materials on setting appropriate speed limits are included in Appendix C.

Overall, speed limit reductions on 48 of these street segments were found to be appropriate, resulting in recommended reductions of 5 mph on 38 street segments, reductions of 10 mph on nine street segments, and a reduction of 15 mph on one street segment. One street segment with an existing posted speed limit but not in the Code of Ordinances is recommended to remain at the posted speed limit.