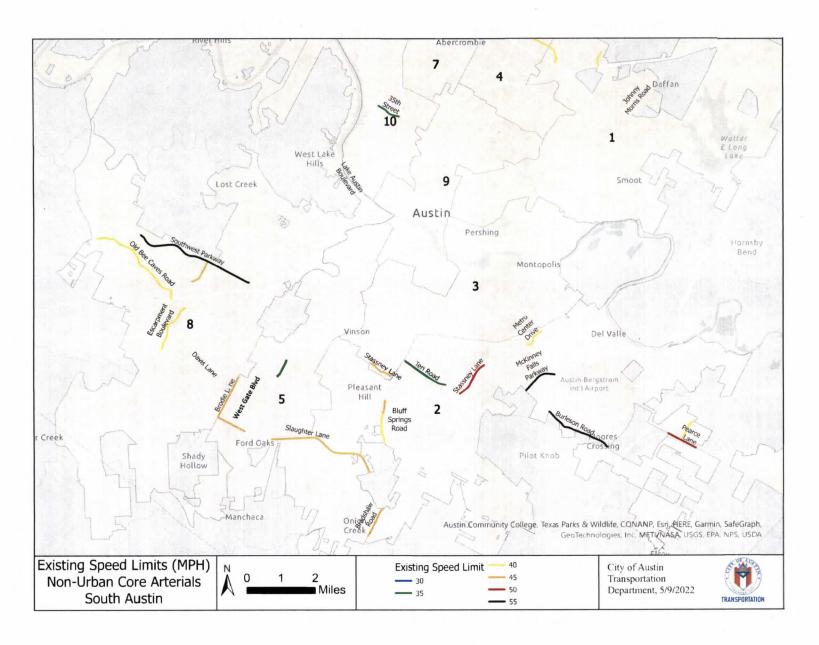

- Area type (adjacent development)
- Number of driveways/uncontrolled access points
- · Number of traffic signals
- On-street parking and usage
- Pedestrian and bicycle activity
- Crash data

After working with FHWA representatives for firsthand instruction on this tool, ATD used USLIMITS2, combined with engineering judgment, to develop speed limit modifications in this engineering study. Appendix A includes a detailed summary of USLIMITS2 input values and output recommendations used for each engineering study. Appendix B includes maps of existing speed limits, speed limits recommended by ATD, and changes between the two values. National research and guidance materials on setting appropriate speed limits are included in Appendix C.

Overall, speed limit reductions on 48 of these street segments were found to be appropriate, resulting in recommended reductions of 5 mph on 38 street segments, reductions of 10 mph on nine street segments, and a reduction of 15 mph on one street segment. One street segment with an existing posted speed limit but not in the Code of Ordinances is recommended to remain at the posted speed limit.

**Recommendation 1:** Speed limits should be modified in or added to the City's Code of Ordinances per Table 1.

**Table 1: Recommended Speed Limit Modifications** 

| Council  | Street                                | Exte                                                 | nts                                            | Exist.<br>Speed | Prop.<br>Speed |  |
|----------|---------------------------------------|------------------------------------------------------|------------------------------------------------|-----------------|----------------|--|
| District |                                       | From To                                              |                                                |                 | Limit          |  |
| 1        | Canyon Ridge<br>Drive (West)          | IH-35 (North) East<br>Frontage Road                  | Tech Ridge Boulevard                           | 40              | 35             |  |
| 1        | Dessau Road/<br>Cameron Road          | Park Center Drive                                    | 580 feet north of<br>Brighton Lane             | 45              | 40             |  |
| 1        | Dessau Road                           | 580 feet north of<br>Brighton Lane                   | Meadowmear Drive                               | 50              | 40             |  |
| 1        | Harris Branch<br>Parkway              | Parmer Lane                                          | Gregg Lane                                     | 50*             | 45             |  |
| 1        | Harris Branch<br>Parkway              | 700 feet north of<br>Farmhaven Road                  | Parmer Lane                                    | 50              | 40             |  |
| 1        | Howard Lane<br>(East)                 | Dessau Road                                          | Immanuel Road                                  | 50              | 45             |  |
| 1 & 4    | <b>Ru</b> therford Lane               | U.S. 183 (Anderson<br>Lane) (East)                   | I.H. 35 (North) East<br>Frontage Road          | 40              | 35             |  |
| 1        | Tuscany Way                           | U.S, 290                                             | 2,500 feet north of U.S. 290                   | 40              | 35             |  |
| 2        | Bluff Springs<br>Road                 | William Cannon Drive (East)  Austin City Limits Line |                                                | 45              | 35             |  |
| 2 & 5    | <b>B</b> radshaw Road                 | River Plantation Drive                               | Austin City Limits Line north of Kleberg Trail |                 | 40             |  |
| 2        | <b>Bu</b> rleson Road                 | U.S. 183                                             | F.M. 973                                       | 55*             | 45             |  |
| 2        | McKinney Falls Parkway                | Burleson Road                                        | U.S. 183                                       | .55             | 40             |  |
| 2        | <b>M</b> etro Center<br><b>D</b> rive | Riverside Drive (East)                               | End of Metro Center<br>Drive                   | 40              | 35             |  |
| 2        | Pearce Lane                           | Ross Road                                            | Welsh Way                                      | 50*             | 40             |  |
| 2        | Ross Road                             | Pearce Lane                                          | Austin City Limits Line north of Gilwell Drive | 40*             | 35             |  |
| 2        | Stassney Lane<br>(East)               | Teri Road                                            | 1,200 feet South from<br>Burleson Road         | 50              | 40             |  |
| 2        | Teri Road                             | I.H. 35 (South) East<br>Frontage Road                | Nuckols Crossing Road                          | 35              | 30             |  |

| 3     | Stassney Lane            | Stassney Lane Congress Avenue (East) (South)                       |                                                            | 45         | 35 |
|-------|--------------------------|--------------------------------------------------------------------|------------------------------------------------------------|------------|----|
| 4 & 7 | Kramer Lane              | Burnet Road                                                        | Frontage Road  Lamar Boulevard  (North)                    | 40         | 35 |
| 4     | Payton Gin Road          | U.S. 183 East Frontage<br>Road                                     | Lamar Boulevard<br>(North)                                 | 35         | 30 |
| 4 & 7 | Rutland Drive            | Burnet Road                                                        | 200 feet east of<br>Golden Meadow Drive                    | 40         | 35 |
| 5 & 8 | Brodie Lane              | 300 feet south of<br>Alexandria Drive                              | Slaughter Lane (West)                                      | 45         | 40 |
| 5 & 2 | Slaughter Lane<br>(East) | I.H. 35 (South) East<br>Frontage Road                              | Brandt Road                                                | 45         | 40 |
| 5 & 2 | Slaughter Lane<br>(West) | Menchaca Road                                                      | IH 35 (South) East<br>Frontage Road                        | 45         | 40 |
| 5     | Slaughter Lane<br>(West) | Brodie Lane                                                        | Brasher Drive                                              | <b>4</b> 5 | 40 |
| 5     | West Gate<br>Boulevard   | Manassas Drive                                                     | William Cannon Drive<br>(West)                             | 35         | 30 |
| 6     | Four Points Drive        | R.M. 620                                                           | River Place Boulevard                                      | 45         | 40 |
| 6     | Lake Creek<br>Parkway    | R.M. 620                                                           | U.S. 183                                                   | 40         | 35 |
| 6     | McNeil Drive             | U.S. 183                                                           | Parmer Lane                                                | 45         | 40 |
| 6     | Pond Springs<br>Road     | U.S. 183 (Frontage<br>Road)<br>(Northbound)(north<br>intersection) | Hunters Chase Drive                                        | 40         | 35 |
| 6     | Wilson Parke<br>Avenue   | R.M. 620                                                           | Woodbay Parke Drive                                        | 50         | 40 |
| 7     | Center Line Pass         | CenterRidge Drive                                                  | W Howard Lane                                              | 40         | 35 |
| 7     | Gracy Farms<br>Lane      | Metric Boulevard                                                   | Loop 1 (MoPac<br>Expressway) (North)<br>East Frontage Road | 40         | 35 |
| 7     | Howard Lane<br>(East)    | Dessau Road                                                        | I.H. 35 (North) West<br>Frontage Road                      | 50         | 45 |
| 7     | McCallen Pass            | Parmer Lane                                                        | Howard Lane                                                | 50         | 45 |
| 7     | Metric Boulevard         | Staton Drive                                                       | Howard Lane                                                | 50         | 40 |
| 7     | Metric Boulevard         | Scofield Lane                                                      | Staton Drive                                               | 45         | 40 |
| 7     | Stonelake<br>Boulevard   | Loop 360 (Capital of<br>Texas Highway) (North)                     | Braker Lane (West)                                         | 45         | 40 |
| 8     | <b>B</b> rodie Lane      | F.M. 1626                                                          | Austin City Limits Line north of Sunland Drive             | 40*        | 40 |
| 8     | Old Bee Caves<br>Road    | U.S. 290/S.H. 71(West)                                             | Austin City Limits Line                                    | 40         | 35 |
| 8     | Southwest<br>Parkway     | Boston Lane                                                        | Austin City Limits Line<br>west of Amara Trail             | 55         | 50 |

Speed Modification Report – City of Austin Level 3 and 4 Streets Outside of the Urban Core  $P \ a \ g \ e \ | \ 6$  May 11, 2022

| 8  | Vega Avenue             | William Cannon Drive (West)   | Southwest Parkway                                          | 45   | 40 |
|----|-------------------------|-------------------------------|------------------------------------------------------------|------|----|
| 8  | Escarpment<br>Boulevard | Davis Lane                    | William Cannon Drive<br>(West)                             | 40   | 35 |
| 10 | 35th Street<br>(West)   | Balcones Drive                | Loop 1 (MoPac<br>Expressway) (North)<br>West Frontage Road | 35   | 30 |
| 10 | City Park Road          | F.M. 2222                     | Austin City Limit Line<br>west of Bridge Point<br>Parkway  | 40*  | 35 |
| 10 | Far West<br>Boulevard   | Chimney Corners               | Loop 1(MoPac<br>Expressway) (North)<br>West Frontage Road  | 35   | 30 |
| 10 | Great Hills Trail       | Stonelake Boulevard           | Loop 360 (Capital of<br>Texas Highway)<br>(North)          | - 35 | 30 |
| 10 | Jollyville Road         | Balcones Woods Drive          | Great Hills Trail                                          | 45   | 40 |
| 10 | Jollyville Road         | N Capital of Texas<br>Highway | Business Park Drive                                        | 35   | 30 |

<sup>\*</sup> Existing speed limit is not documented in the City's Code of Ordinances. Listed existing speed limit is posted speed.

Four roadways in Table 2 within the City of Austin full purpose jurisdiction have no posted speed limits and are not included in the City's Code of Ordinances. The Office of the City Traffic Engineer applied engineering judgment to recommend speed limits on these streets to be added to the Code of Ordinances.