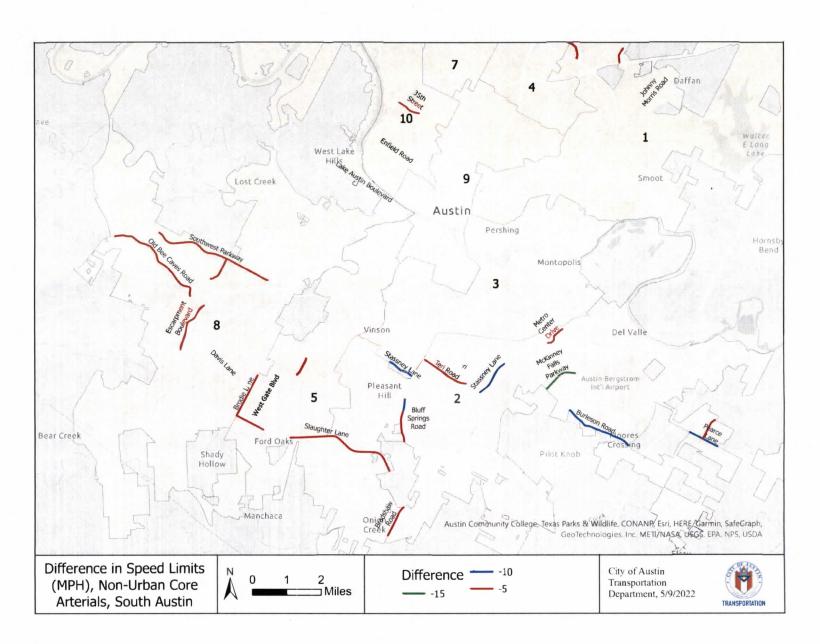

- Area type (adjacent development)
- Number of driveways/uncontrolled access points
- · Number of traffic signals
- On-street parking and usage
- Pedestrian and bicycle activity
- Crash data

After working with FHWA representatives for firsthand instruction on this tool, ATD used USLIMITS2, combined with engineering judgment, to develop speed limit modifications in this engineering study. Appendix A includes a detailed summary of USLIMITS2 input values and output recommendations used for each engineering study. Appendix B includes maps of existing speed limits, speed limits recommended by ATD, and changes between the two values. National research and guidance materials on setting appropriate speed limits are included in Appendix C.

Overall, speed limit reductions on 48 of these street segments were found to be appropriate, resulting in recommended reductions of 5 mph on 38 street segments, reductions of 10 mph on nine street segments, and a reduction of 15 mph on one street segment. One street segment with an existing posted speed limit but not in the Code of Ordinances is recommended to remain at the posted speed limit.

**Recommendation 1:** Speed limits should be modified in or added to the City's Code of Ordinances per Table 1.

**Table 1: Recommended Speed Limit Modifications** 

| Council  | Street                                | Exte                                                 | nts                                            | Exist.<br>Speed | Prop.<br>Speed |  |
|----------|---------------------------------------|------------------------------------------------------|------------------------------------------------|-----------------|----------------|--|
| District |                                       | From To                                              |                                                |                 | Limit          |  |
| 1        | Canyon Ridge<br>Drive (West)          | IH-35 (North) East<br>Frontage Road                  | Tech Ridge Boulevard                           | 40              | 35             |  |
| 1        | Dessau Road/<br>Cameron Road          | Park Center Drive                                    | 580 feet north of<br>Brighton Lane             | 45              | 40             |  |
| 1        | Dessau Road                           | 580 feet north of<br>Brighton Lane                   | Meadowmear Drive                               | 50              | 40             |  |
| 1        | Harris Branch<br>Parkway              | Parmer Lane                                          | Gregg Lane                                     | 50*             | 45             |  |
| 1        | Harris Branch<br>Parkway              | 700 feet north of<br>Farmhaven Road                  | Parmer Lane                                    | 50              | 40             |  |
| 1        | Howard Lane<br>(East)                 | Dessau Road                                          | Immanuel Road                                  | 50              | 45             |  |
| 1 & 4    | <b>Ru</b> therford Lane               | U.S. 183 (Anderson<br>Lane) (East)                   | I.H. 35 (North) East<br>Frontage Road          | 40              | 35             |  |
| 1        | Tuscany Way                           | U.S, 290                                             | 2,500 feet north of U.S. 290                   | 40              | 35             |  |
| 2        | Bluff Springs<br>Road                 | William Cannon Drive (East)  Austin City Limits Line |                                                | 45              | 35             |  |
| 2 & 5    | <b>B</b> radshaw Road                 | River Plantation Drive                               | Austin City Limits Line north of Kleberg Trail |                 | 40             |  |
| 2        | <b>Bu</b> rleson Road                 | U.S. 183                                             | F.M. 973                                       | 55*             | 45             |  |
| 2        | McKinney Falls Parkway                | Burleson Road                                        | U.S. 183                                       | .55             | 40             |  |
| 2        | <b>M</b> etro Center<br><b>D</b> rive | Riverside Drive (East)                               | End of Metro Center<br>Drive                   | 40              | 35             |  |
| 2        | Pearce Lane                           | Ross Road                                            | Welsh Way                                      | 50*             | 40             |  |
| 2        | Ross Road                             | Pearce Lane                                          | Austin City Limits Line north of Gilwell Drive | 40*             | 35             |  |
| 2        | Stassney Lane<br>(East)               | Teri Road                                            | 1,200 feet South from<br>Burleson Road         | 50              | 40             |  |
| 2        | Teri Road                             | I.H. 35 (South) East<br>Frontage Road                | Nuckols Crossing Road                          | 35              | 30             |  |

| 3     | Stassney Lane            | Stassney Lane Congress Avenue (East) (South)                       |                                                            | 45         | 35 |
|-------|--------------------------|--------------------------------------------------------------------|------------------------------------------------------------|------------|----|
| 4 & 7 | Kramer Lane              | Burnet Road                                                        | Frontage Road  Lamar Boulevard  (North)                    | 40         | 35 |
| 4     | Payton Gin Road          | U.S. 183 East Frontage<br>Road                                     | Lamar Boulevard<br>(North)                                 | 35         | 30 |
| 4 & 7 | Rutland Drive            | Burnet Road                                                        | 200 feet east of<br>Golden Meadow Drive                    | 40         | 35 |
| 5 & 8 | Brodie Lane              | 300 feet south of<br>Alexandria Drive                              | Slaughter Lane (West)                                      | 45         | 40 |
| 5 & 2 | Slaughter Lane<br>(East) | I.H. 35 (South) East<br>Frontage Road                              | Brandt Road                                                | 45         | 40 |
| 5 & 2 | Slaughter Lane<br>(West) | Menchaca Road                                                      | IH 35 (South) East<br>Frontage Road                        | 45         | 40 |
| 5     | Slaughter Lane<br>(West) | Brodie Lane                                                        | Brasher Drive                                              | <b>4</b> 5 | 40 |
| 5     | West Gate<br>Boulevard   | Manassas Drive                                                     | William Cannon Drive<br>(West)                             | 35         | 30 |
| 6     | Four Points Drive        | R.M. 620                                                           | River Place Boulevard                                      | 45         | 40 |
| 6     | Lake Creek<br>Parkway    | R.M. 620                                                           | U.S. 183                                                   | 40         | 35 |
| 6     | McNeil Drive             | U.S. 183                                                           | Parmer Lane                                                | 45         | 40 |
| 6     | Pond Springs<br>Road     | U.S. 183 (Frontage<br>Road)<br>(Northbound)(north<br>intersection) | Hunters Chase Drive                                        | 40         | 35 |
| 6     | Wilson Parke<br>Avenue   | R.M. 620                                                           | Woodbay Parke Drive                                        | 50         | 40 |
| 7     | Center Line Pass         | CenterRidge Drive                                                  | W Howard Lane                                              | 40         | 35 |
| 7     | Gracy Farms<br>Lane      | Metric Boulevard                                                   | Loop 1 (MoPac<br>Expressway) (North)<br>East Frontage Road | 40         | 35 |
| 7     | Howard Lane<br>(East)    | Dessau Road                                                        | I.H. 35 (North) West<br>Frontage Road                      | 50         | 45 |
| 7     | McCallen Pass            | Parmer Lane                                                        | Howard Lane                                                | 50         | 45 |
| 7     | Metric Boulevard         | Staton Drive                                                       | Howard Lane                                                | 50         | 40 |
| 7     | Metric Boulevard         | Scofield Lane                                                      | Staton Drive                                               | 45         | 40 |
| 7     | Stonelake<br>Boulevard   | Loop 360 (Capital of<br>Texas Highway) (North)                     | Braker Lane (West)                                         | 45         | 40 |
| 8     | <b>B</b> rodie Lane      | F.M. 1626                                                          | Austin City Limits Line north of Sunland Drive             | 40*        | 40 |
| 8     | Old Bee Caves<br>Road    | U.S. 290/S.H. 71(West)                                             | Austin City Limits Line                                    | 40         | 35 |
| 8     | Southwest<br>Parkway     | Boston Lane                                                        | Austin City Limits Line<br>west of Amara Trail             | 55         | 50 |

Speed Modification Report – City of Austin Level 3 and 4 Streets Outside of the Urban Core  $P \ a \ g \ e \ | \ 6$  May 11, 2022

| 8  | Vega Avenue             | William Cannon Drive (West)   | Southwest Parkway                                          | 45   | 40 |
|----|-------------------------|-------------------------------|------------------------------------------------------------|------|----|
| 8  | Escarpment<br>Boulevard | Davis Lane                    | William Cannon Drive<br>(West)                             | 40   | 35 |
| 10 | 35th Street<br>(West)   | Balcones Drive                | Loop 1 (MoPac<br>Expressway) (North)<br>West Frontage Road | 35   | 30 |
| 10 | City Park Road          | F.M. 2222                     | Austin City Limit Line<br>west of Bridge Point<br>Parkway  | 40*  | 35 |
| 10 | Far West<br>Boulevard   | Chimney Corners               | Loop 1(MoPac<br>Expressway) (North)<br>West Frontage Road  | 35   | 30 |
| 10 | Great Hills Trail       | Stonelake Boulevard           | Loop 360 (Capital of<br>Texas Highway)<br>(North)          | - 35 | 30 |
| 10 | Jollyville Road         | Balcones Woods Drive          | Great Hills Trail                                          | 45   | 40 |
| 10 | Jollyville Road         | N Capital of Texas<br>Highway | Business Park Drive                                        | 35   | 30 |

<sup>\*</sup> Existing speed limit is not documented in the City's Code of Ordinances. Listed existing speed limit is posted speed.

Four roadways in Table 2 within the City of Austin full purpose jurisdiction have no posted speed limits and are not included in the City's Code of Ordinances. The Office of the City Traffic Engineer applied engineering judgment to recommend speed limits on these streets to be added to the Code of Ordinances.