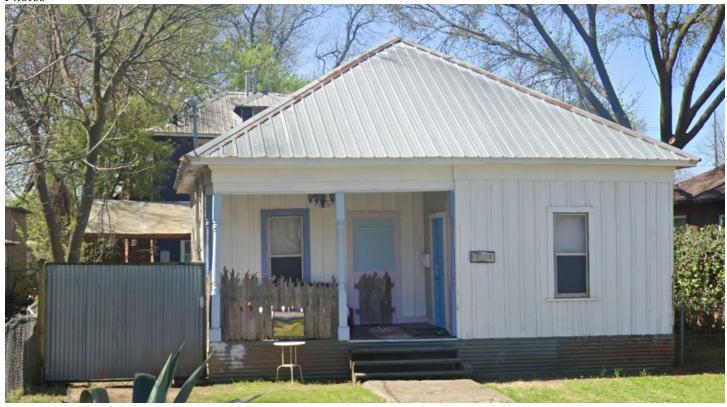

#### ARCHITECTURE

One-story National Folk house with pyramidal hipped roof, board-and-batten siding, and inset partial-width porch supported by turned posts. Fenestration includes double entry doors and 1:1 replacement windows.

#### PROPERTY INFORMATION

Photos

Google Street View, 2022