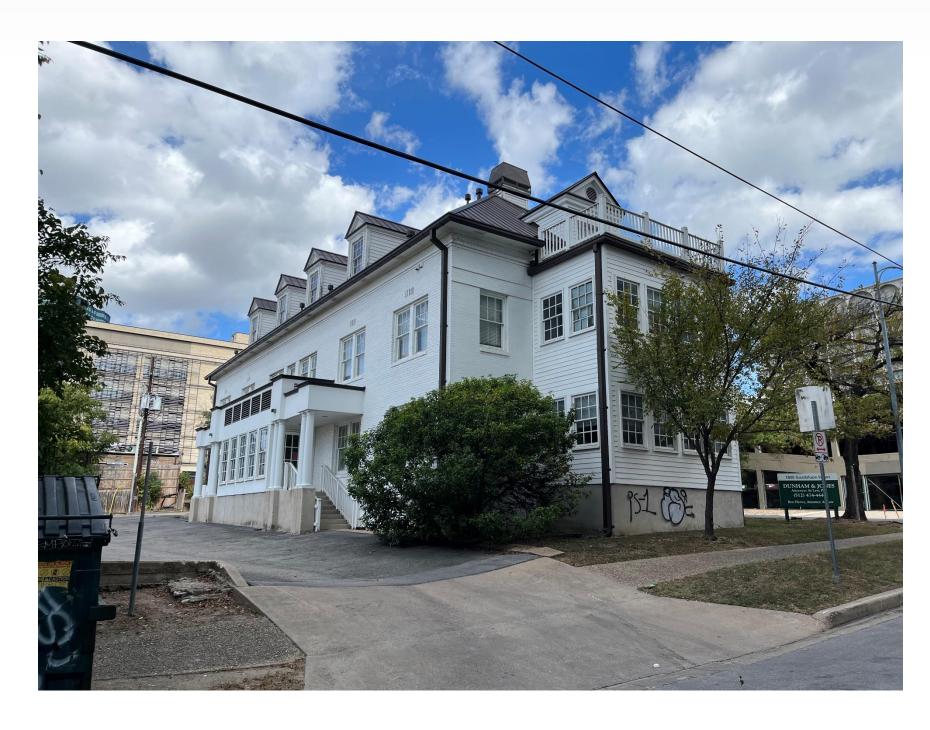

altered significantly in numerous ways since it was originally constructed in 1923.

### Structure Alteration History

| 1923       | Original two-story Carman Apartments built with flat roof             |
|------------|-----------------------------------------------------------------------|
| After 1935 | Front porch expanded, west addition constructed                       |
| 1979       | Building renovated to add air conditioning                            |
| 1980s/2003 | Approx. 60% of windows replaced or added                              |
| 1984       | Third floor addition built with new dormer windows, chimneys and roof |
| 1984-5     | Building remodeled from apartments to office                          |

### Structure – Current Context





### Structure – Current Context





# Historic Aerial Imagery – 1955 From UT Tower





### **Building Alterations**

#### 1984 – 3<sup>rd</sup> Floor Addition

|