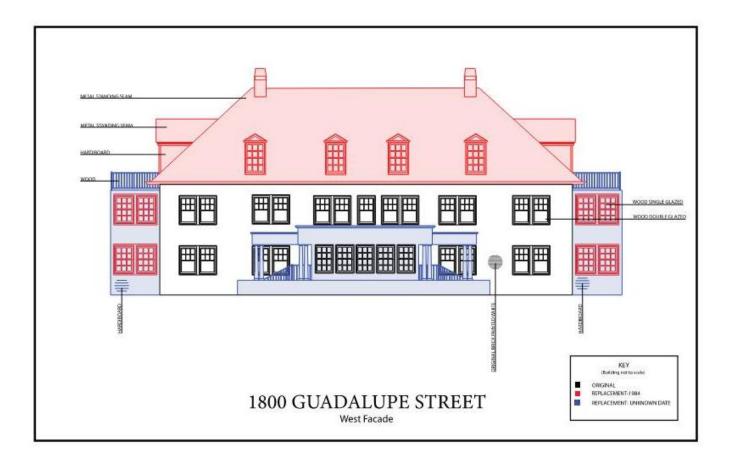

### Structure Alteration History

| 1923       | Original two-story Carman Apartments built with flat roof             |
|------------|-----------------------------------------------------------------------|
| After 1935 | Front porch expanded, west addition constructed                       |
| 1979       | Building renovated to add air conditioning                            |
| 1980s/2003 | Approx. 60% of windows replaced or added                              |
| 1984       | Third floor addition built with new dormer windows, chimneys and roof |
| 1984-5     | Building remodeled from apartments to office                          |

### **Building Alterations**