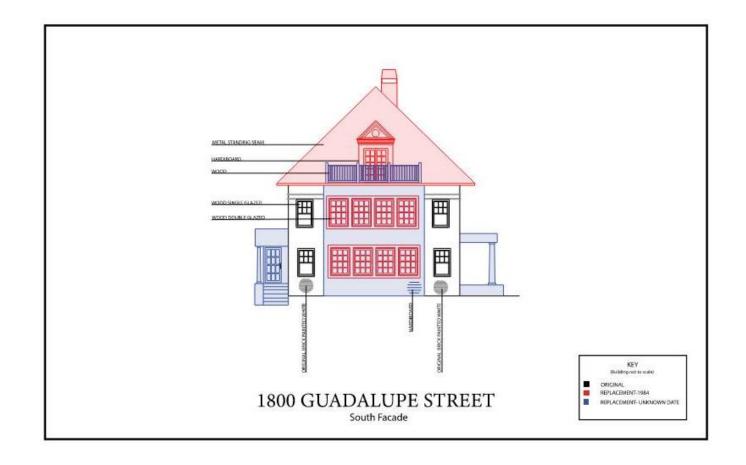

### Structure Alteration History

| 1923       | Original two-story Carman Apartments built with flat roof             |
|------------|-----------------------------------------------------------------------|
| After 1935 | Front porch expanded, west addition constructed                       |
| 1979       | Building renovated to add air conditioning                            |
| 1980s/2003 | Approx. 60% of windows replaced or added                              |
| 1984       | Third floor addition built with new dormer windows, chimneys and roof |
| 1984-5     | Building remodeled from apartments to office                          |