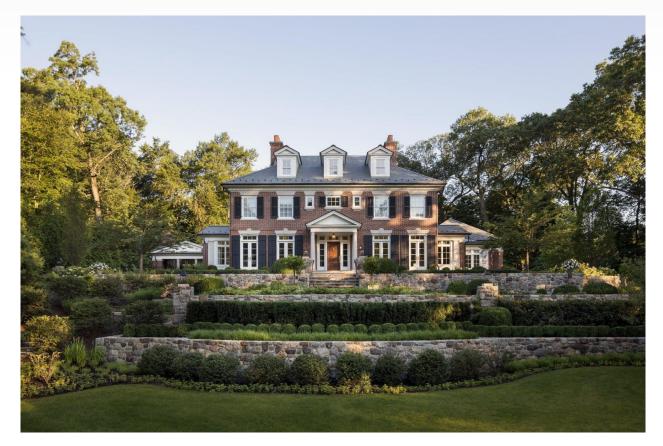

lterations Key:**

Red = Replacement (1984)

**Blue = Replacement (Unknown date)** 

**Black= Original** 





#### **Architectural Review Committee Recommendation**

- The structure was presented to the Architectural Review Committee on November 16, 2022.
- Committee members concluded that the structure has been altered extensively over time and no longer displays historic significance.
- Structure to be recommended for consent demolition at the full HLC meeting.

- Architecture.
  - Staff Report: The building is a good example of Colonial Revival-Federalist Style architecture.
  - Our Research: The building is a 1984 replica building of Colonial Revival-Federalist Style architecture with a few Federalist-style features.

### Colonial Revival-Federalist Style Architecture

### Examples:









## 1800 Guadalupe Architecture



#### **Architectural Alterations**









- Historic association
  - Staff Report: The property has a significant association with the Carman family.
  - Our Research: We do not disagree with the association of the Carman sisters with the property. Other than the development of the structure on this property, who are they and what is their contribution to the City of Austin?

- Archaeology
  - Staff Report: The property was not evaluated for its potential to yield significant data concerning the human history or prehistory of the region.
  - Our Research: We did not evaluate the property for archeological significance.

- Community value
  - Staff Report: The property is unique because it was built by two sisters in a male-dominated industry duri