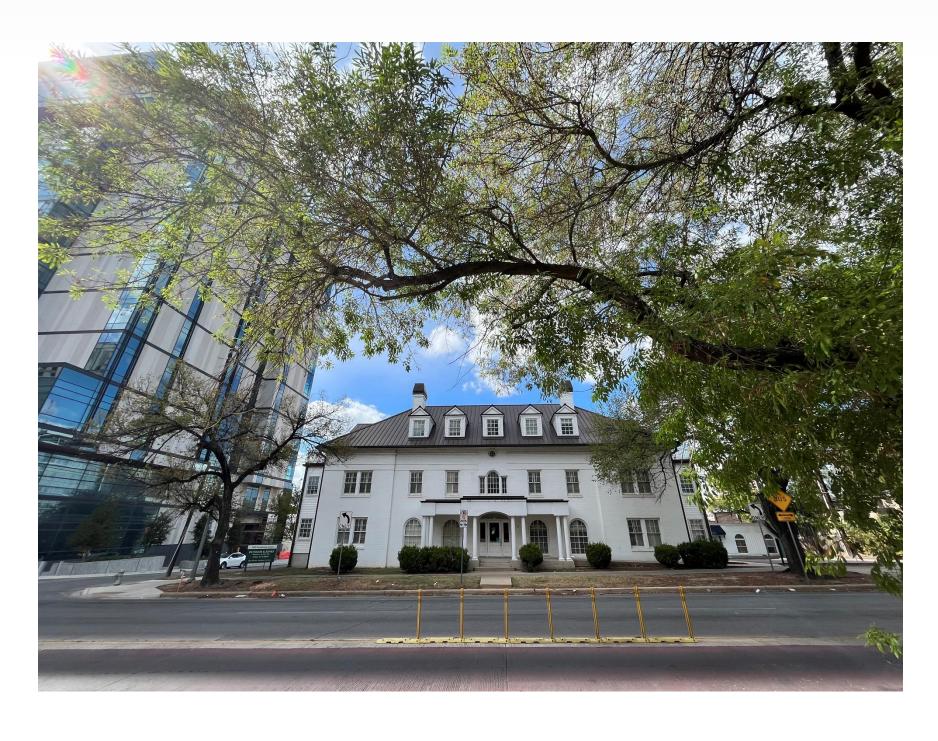

four sides of the structure has been altered significantly in numerous ways since it was originally constructed in 1923.

### Structure Alteration History

| 1923       | Original two-story Carman Apartments built with flat roof             |
|------------|-----------------------------------------------------------------------|
| After 1935 | Front porch expanded, west addition constructed                       |
| 1979       | Building renovated to add air conditioning                            |
| 1980s/2003 | Approx. 60% of windows replaced or added                              |
| 1984       | Third floor addition built with new dormer windows, chimneys and roof |
| 1984-5     | Building remodeled from apartments to office                          |

### Structure – Current Context





### Structure – Current Context





# Historic Aerial Imagery – 1955 From UT Tower





### **Building Alterations**

#### 1984 – 3<sup>rd</sup> Floor Addition

|