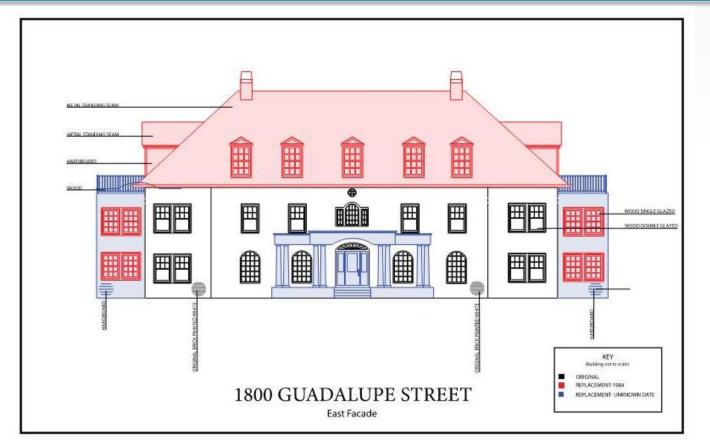

### Structure Alteration History

| 1923       | Original two-story Carman Apartments built with flat roof             |
|------------|-----------------------------------------------------------------------|
| After 1935 | Front porch expanded, west addition constructed                       |
| 1979       | Building renovated to add air conditioning                            |
| 1980s/2003 | Approx. 60% of windows replaced or added                              |
| 1984       | Third floor addition built with new dormer windows, chimneys and roof |
| 1984-5     | Building remodeled from apartments to office                          |

### **Building Alterations**