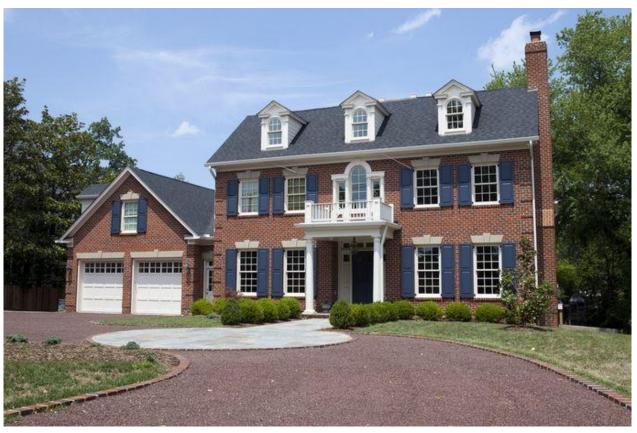

ions Key:**

Red = Replacement (1984)

**Blue = Replacement (Unknown date)** 

**Black= Original** 





#### **Architectural Review Committee Recommendation**

- The structure was presented to the Architectural Review Committee on November 16, 2022.
- Committee members concluded that the structure has been altered extensively over time and no longer displays historic significance.
- Structure to be recommended for consent demolition at the full HLC meeting.

- Architecture.
  - Staff Report: The building is a good example of Colonial Revival-Federalist Style architecture.
  - Our Research: The building is a 1984 replica building of Colonial Revival-Federalist Style architecture with a few Federalist-style features.

### Colonial Revival-Federalist Style Architecture

### Examples:









## 1800 Guadalupe Architecture



#### **Architectural Alterations**









- Historic association
  - Staff Report: The property has a significant association with the Carman family.
  - Our Research: We do not disagree with the association of the Carman sisters with the property. Other than the development of the structure on this property, who are they and what is their contribution to the City of Austin?

- Archaeology
  - Staff Report: The property was not evaluated for its potential to yield significant data concerning the human history or prehistory of the region.
  - Our Research: We did not evaluate the property for archeological significance.

- Community value
  - Staff Report: The property is unique because it was built by two sisters in a male-dominated industry during a t