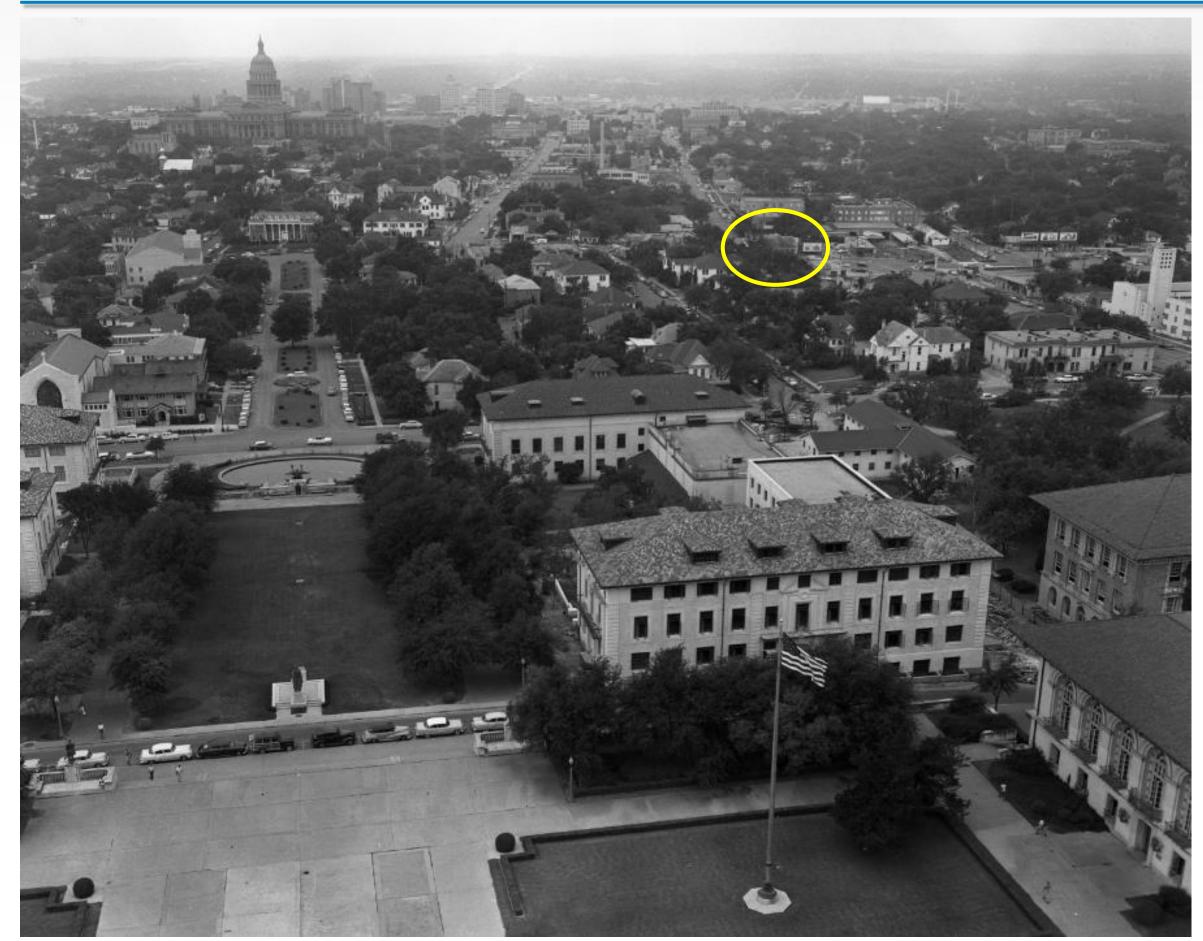

originally constructed in 1923.

### Structure Alteration History

| 1923       | Original two-story Carman Apartments built with flat roof             |
|------------|-----------------------------------------------------------------------|
| After 1935 | Front porch expanded, west addition constructed                       |
| 1979       | Building renovated to add air conditioning                            |
| 1980s/2003 | Approx. 60% of windows replaced or added                              |
| 1984       | Third floor addition built with new dormer windows, chimneys and roof |
| 1984-5     | Building remodeled from apartments to office                          |

### Structure – Current Context





### Structure – Current Context





# Historic Aerial Imagery – 1955 From UT Tower





### **Building Alterations**

#### 1984 – 3<sup>rd</sup> Floor Addition

|