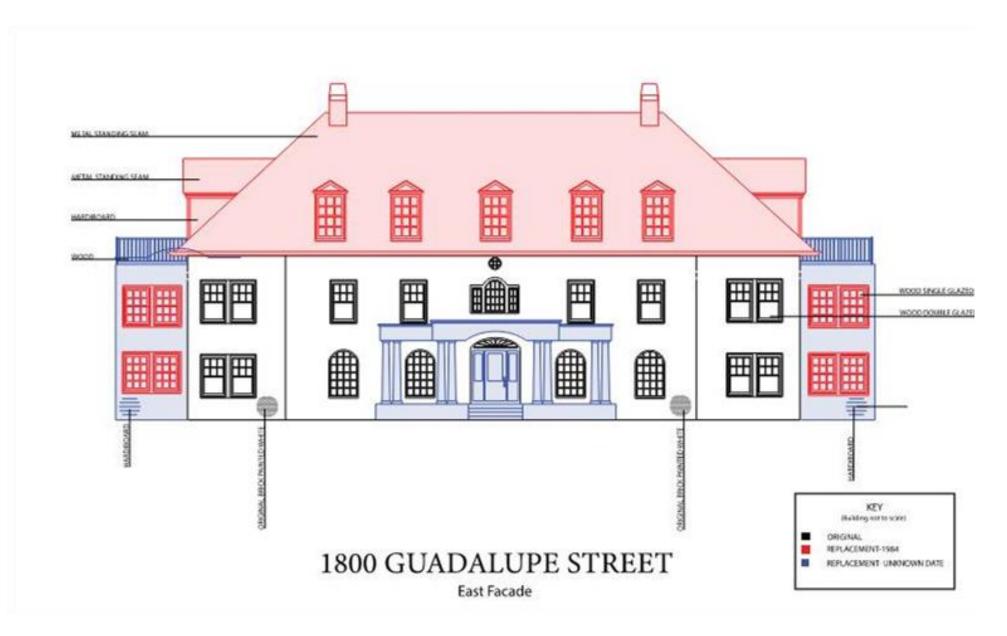

### Structure Alteration History

| 1923       | Original two-story Carman Apartments built with flat roof             |
|------------|-----------------------------------------------------------------------|
| After 1935 | Front porch expanded, west addition constructed                       |
| 1979       | Building renovated to add air conditioning                            |
| 1980s/2003 | Approx. 60% of windows replaced or added                              |
| 1984       | Third floor addition built with new dormer windows, chimneys and roof |
| 1984-5     | Building remodeled from apartments to office                          |

### **Building Alterations**