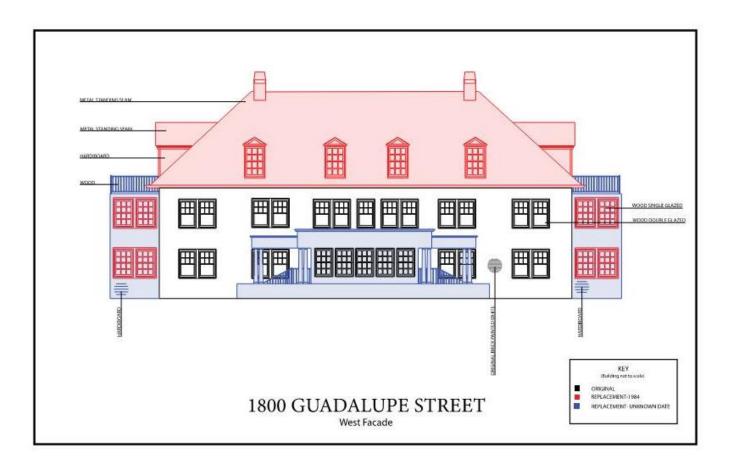

### Structure Alteration History

| 1923       | Original two-story Carman Apartments built with flat roof             |
|------------|-----------------------------------------------------------------------|
| After 1935 | Front porch expanded, west addition constructed                       |
| 1979       | Building renovated to add air conditioning                            |
| 1980s/2003 | Approx. 60% of windows replaced or added                              |
| 1984       | Third floor addition built with new dormer windows, chimneys and roof |
| 1984-5     | Building remodeled from apartments to office                          |

### **Building Alterations**