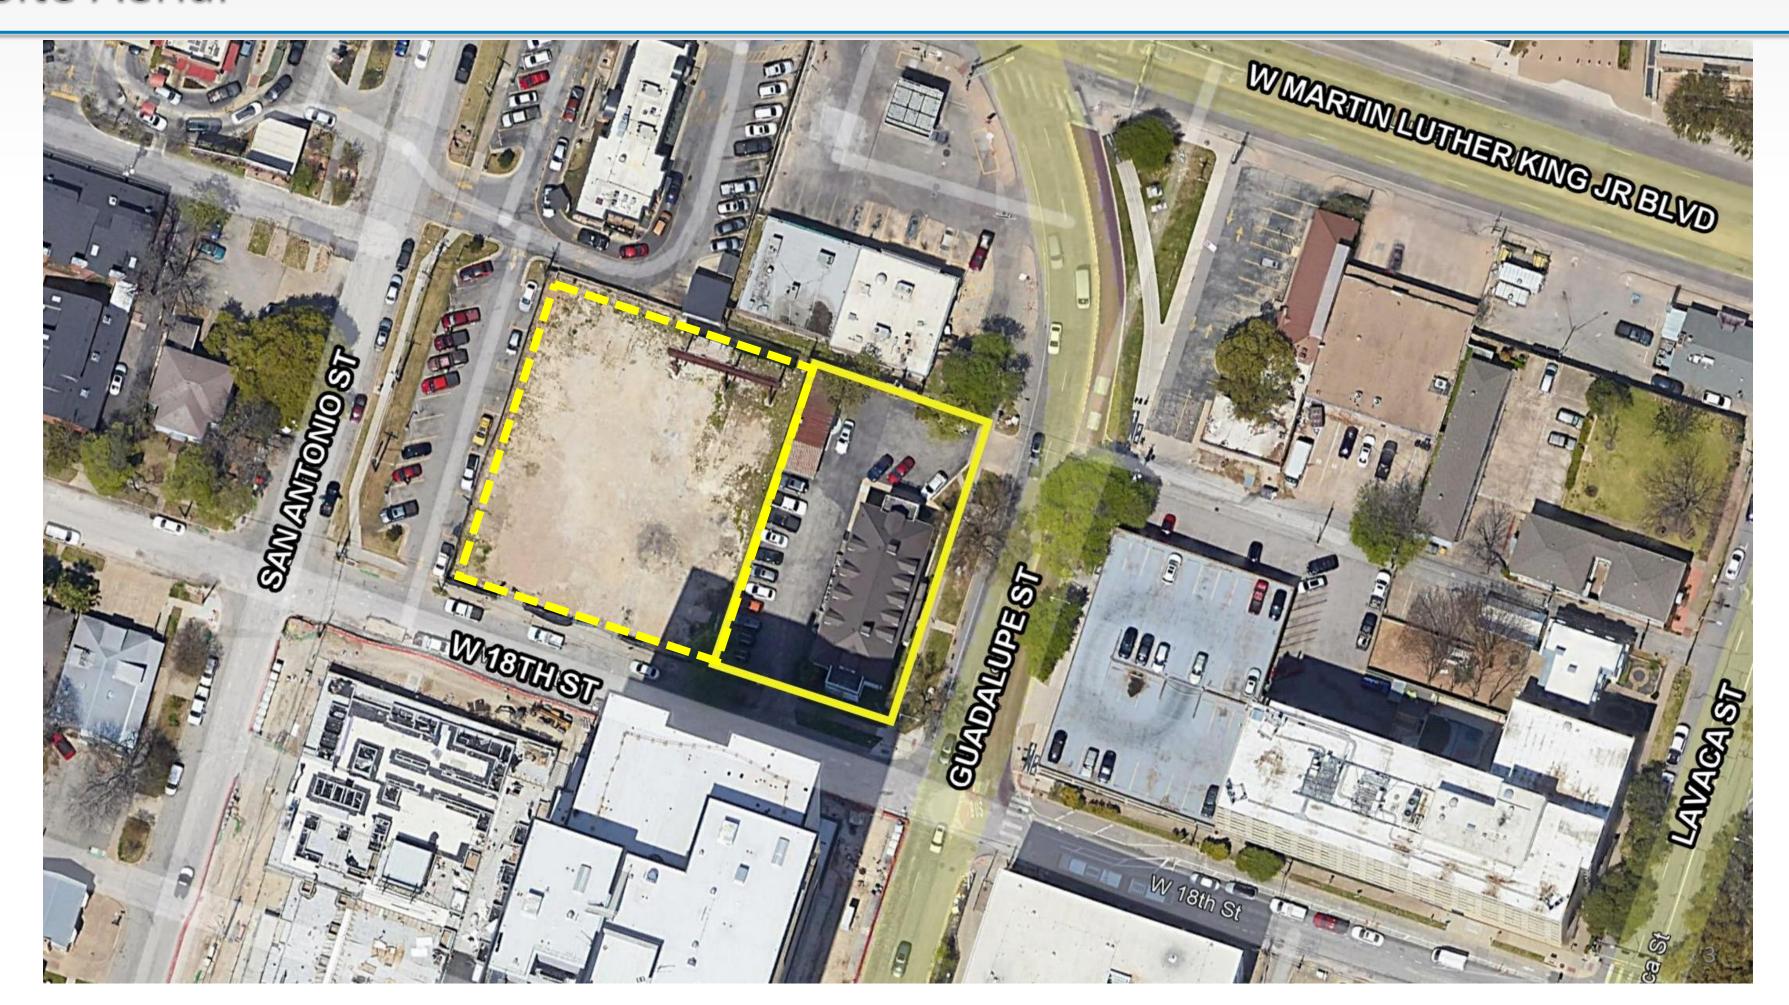

# 1800 Guadalupe Street

Historic Landmark Commission – Item 17 December 14, 2022

#### Site Aerial



#### Site Aerial



### **Property Details**

#### Size:

- 0.3254 acres
- Building footprint: approx. 3,391 square feet; total floor area: approx. 10,173 square feet

#### **Current Use:**

Administrative/Professional Office

#### Zoning:

• DMU – Downtown Mixed Use

### Designation Criteria: LDC §25-2-352(A):

The council may designate a structure or site as a historic landmark (H) combining district if:

- 1. The property is at least 50 years old and represents a period of significance of at least 50 years ago, unless the property is of exceptional importance as defined by National Register Bulletin 22, National Park Service (1996);
- 2. The property retains a high degree of integrity, as defined by the National Register of Historic Places, that clearly conveys its historical significance and does not in