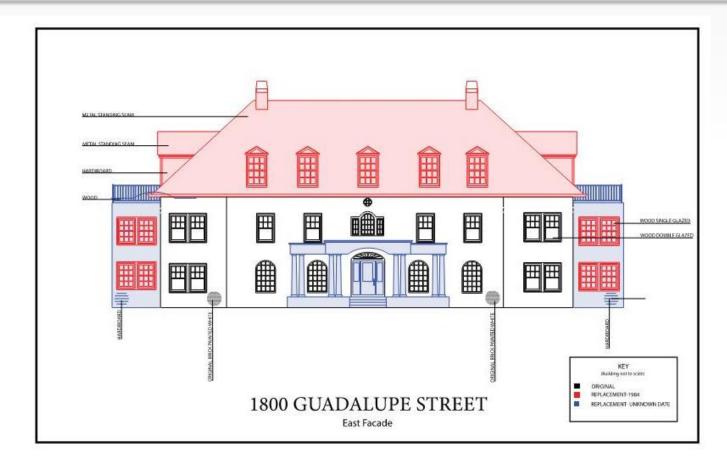

### Structure Alteration History

| 1923       | Original two-story Carman Apartments built with flat roof             |
|------------|-----------------------------------------------------------------------|
| After 1935 | Front porch expanded, west addition constructed                       |
| 1979       | Building renovated to add air conditioning                            |
| 1980s/2003 | Approx. 60% of windows replaced or added                              |
| 1984       | Third floor addition built with new dormer windows, chimneys and roof |
| 1984-5     | Building remodeled from apartments to office                          |