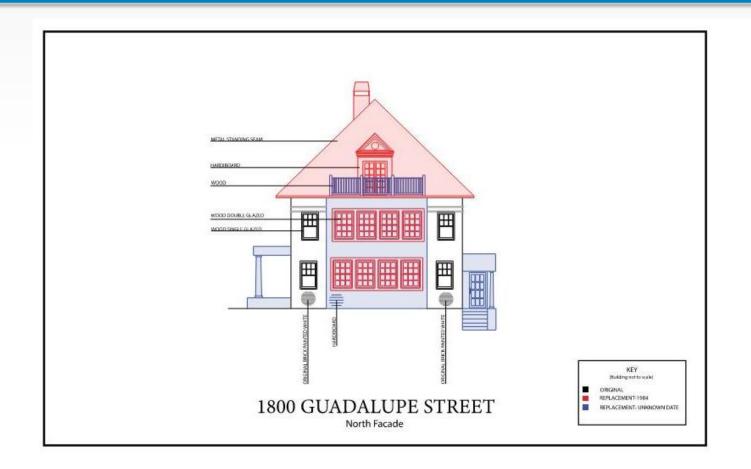

### Structure Alteration History

| 1923       | Original two-story Carman Apartments built with flat roof             |
|------------|-----------------------------------------------------------------------|
| After 1935 | Front porch expanded, west addition constructed                       |
| 1979       | Building renovated to add air conditioning                            |
| 1980s/2003 | Approx. 60% of windows replaced or added                              |
| 1984       | Third floor addition built with new dormer windows, chimneys and roof |
| 1984-5     | Building remodeled from apartments to office                          |