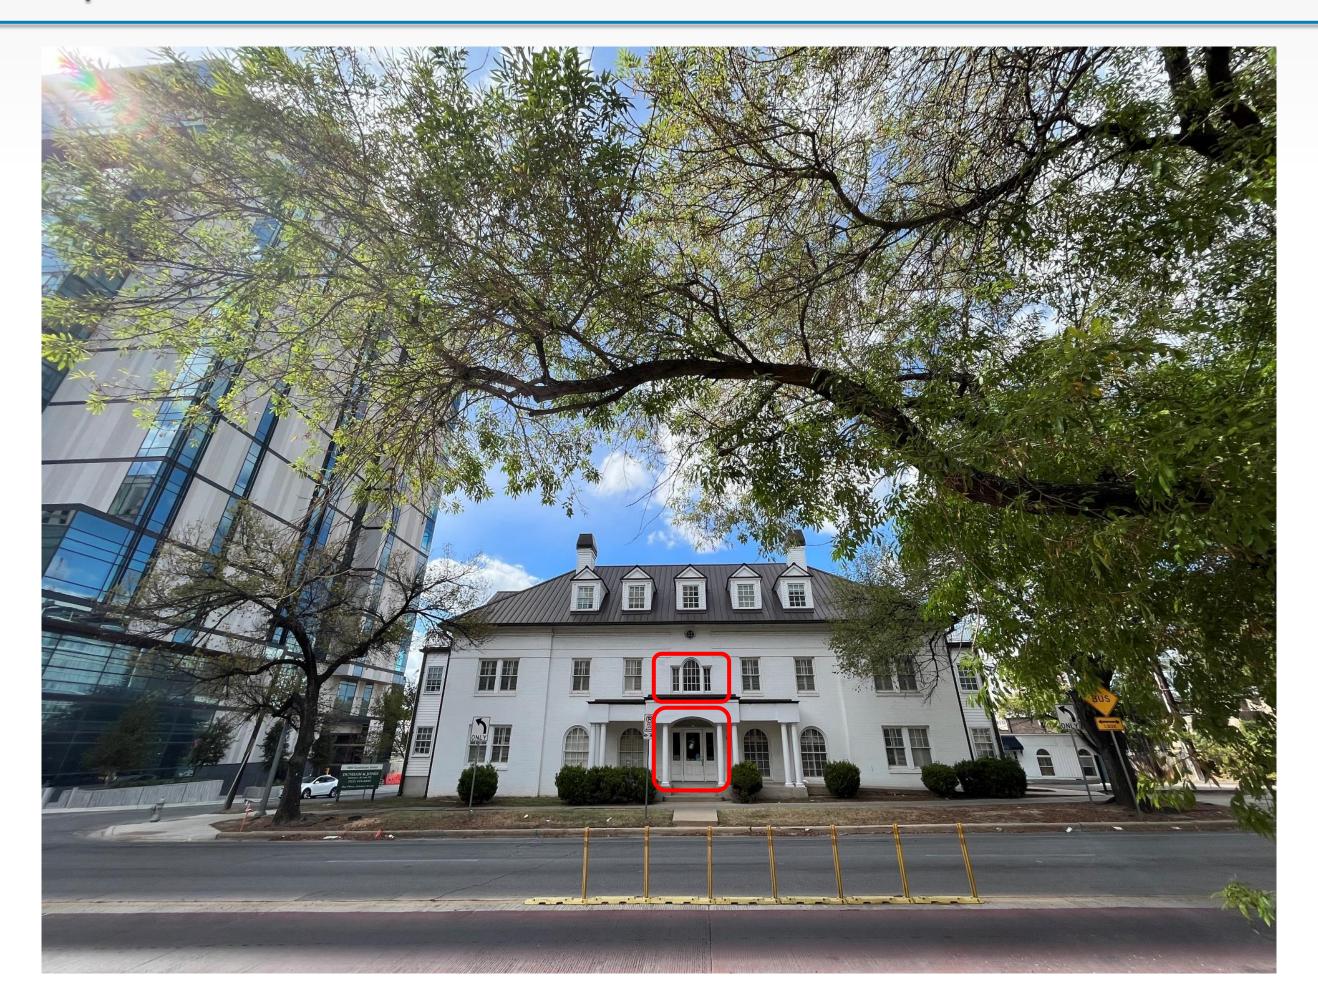

### Structure Alteration History

| 1923       | Original two-story Carman Apartments built with flat roof             |
|------------|-----------------------------------------------------------------------|
| After 1935 | Front porch expanded, west addition constructed                       |
| 1979       | Building renovated to add air conditioning                            |
| 1980s/2003 | Approx. 60% of windows replaced or added                              |
| 1984       | Third floor addition built with new dormer windows, chimneys and roof |
| 1984-5     | Building remodeled from apartments to office                          |