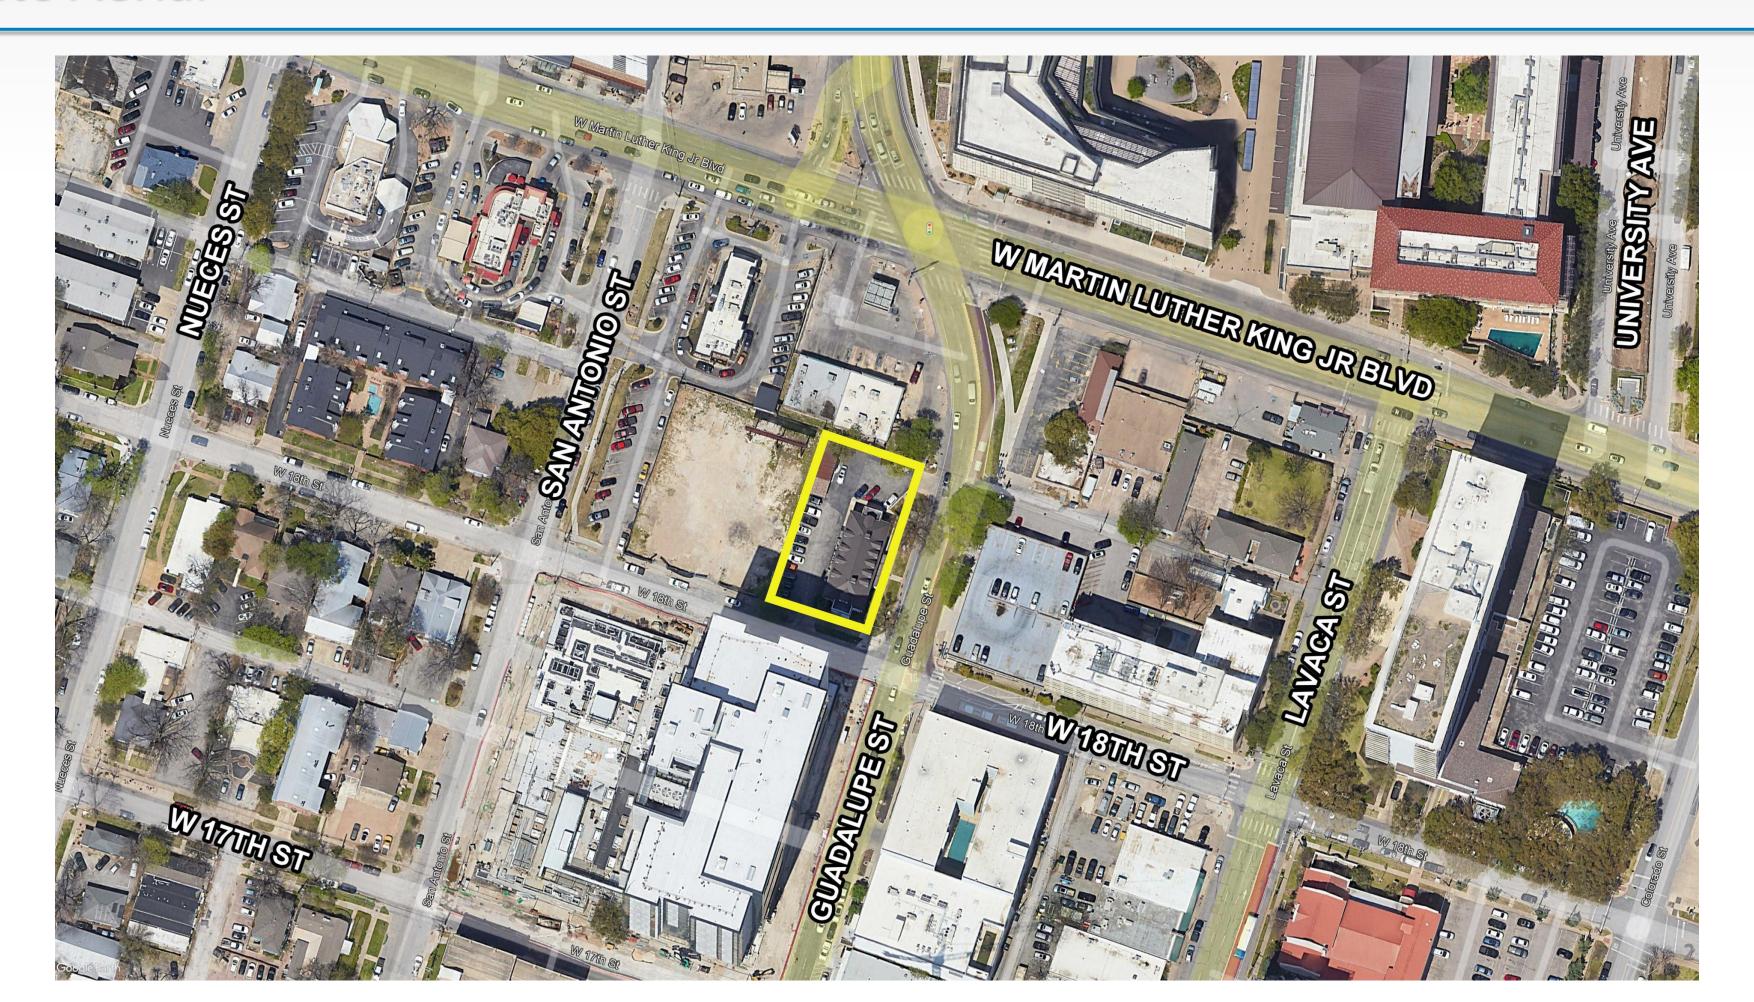

# 1800 Guadalupe Street

Historic Landmark Commission – Item 17 December 14, 2022

#### Site Aerial



#### Site Aerial



### **Property Details**

#### Size:

- 0.3254 acres
- Building footprint: approx. 3,391 square feet; total floor area: approx. 10,173 square feet

#### **Current Use:**

Administrative/Professional Office

#### Zoning:

• DMU – Downtown Mixed Use

### Designation Criteria: LDC §25-2-352(A):

The council may designate a structure or site as a historic landmark (H) combining district if:

- 1. The property is at least 50 years old and represents a period of significance of at least 50 years ago, unless the property is of exceptional importance as defined by National Register Bulletin 22, National Park Service (1996);
- 2. The property retains a high degree of integrity, as defined by the National Register of Historic Places, that clearly conveys its historical signific