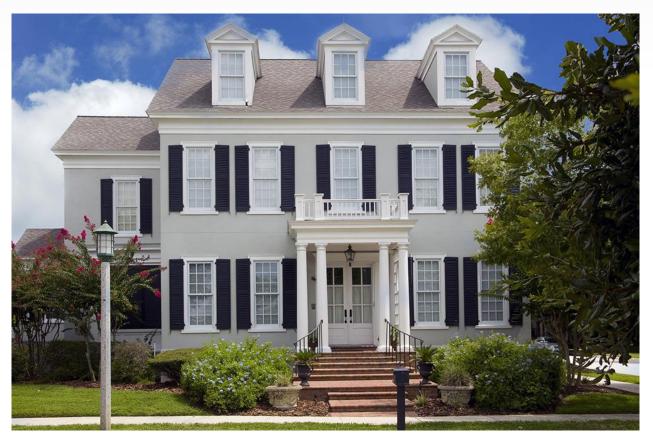

ations Key:**

Red = Replacement (1984)

**Blue = Replacement (Unknown date)** 

**Black= Original** 





#### **Architectural Review Committee Recommendation**

- The structure was presented to the Architectural Review Committee on November 16, 2022.
- Committee members concluded that the structure has been altered extensively over time and no longer displays historic significance.
- Structure to be recommended for consent demolition at the full HLC meeting.

- Architecture.
  - Staff Report: The building is a good example of Colonial Revival-Federalist Style architecture.
  - Our Research: The building is a 1984 replica building of Colonial Revival-Federalist Style architecture with a few Federalist-style features.

### Colonial Revival-Federalist Style Architecture

### Examples:









## 1800 Guadalupe Architecture



#### **Architectural Alterations**









- Historic association
  - Staff Report: The property has a significant association with the Carman family.
  - Our Research: We do not disagree with the association of the Carman sisters with the property. Other than the development of the structure on this property, who are they and what is their contribution to the City of Austin?

- Archaeology
  - Staff Report: The property was not evaluated for its potential to yield significant data concerning the human history or prehistory of the region.
  - Our Research: We did not evaluate the property for archeological significance.

- Community value
  - Staff Report: The property is unique because it was built by two sisters in a male-dominated industry during a