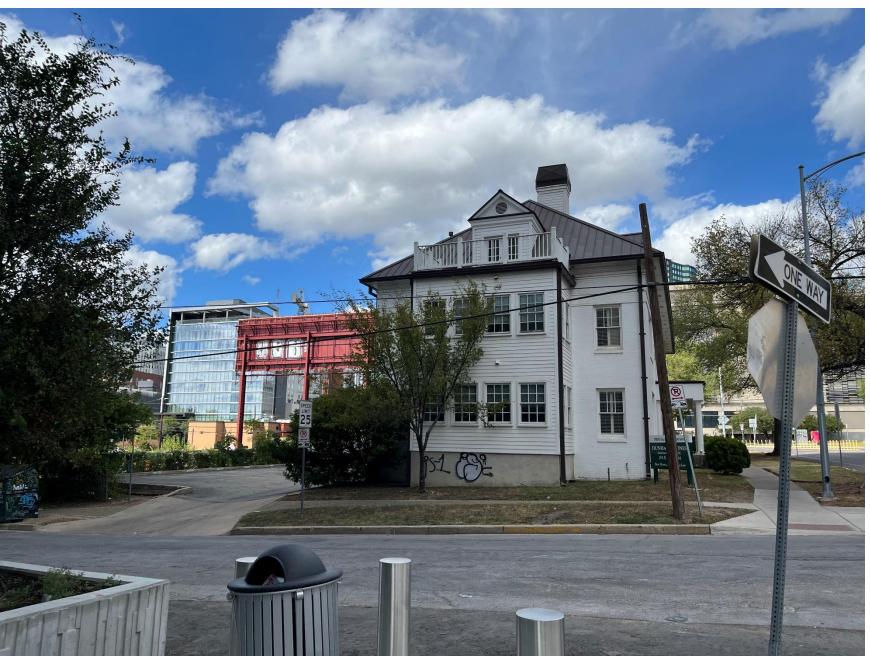

our sides of the structure has been altered significantly in numerous ways since it was originally constructed in 1923.

### Structure Alteration History

| 1923       | Original two-story Carman Apartments built with flat roof             |
|------------|-----------------------------------------------------------------------|
| After 1935 | Front porch expanded, west addition constructed                       |
| 1979       | Building renovated to add air conditioning                            |
| 1980s/2003 | Approx. 60% of windows replaced or added                              |
| 1984       | Third floor addition built with new dormer windows, chimneys and roof |
| 1984-5     | Building remodeled from apartments to office                          |

### Structure – Current Context





### Structure – Current Context





# Historic Aerial Imagery – 1955 From UT Tower





### **Building Alterations**

#### 1984 – 3<sup>rd</sup> Floor Addition

|