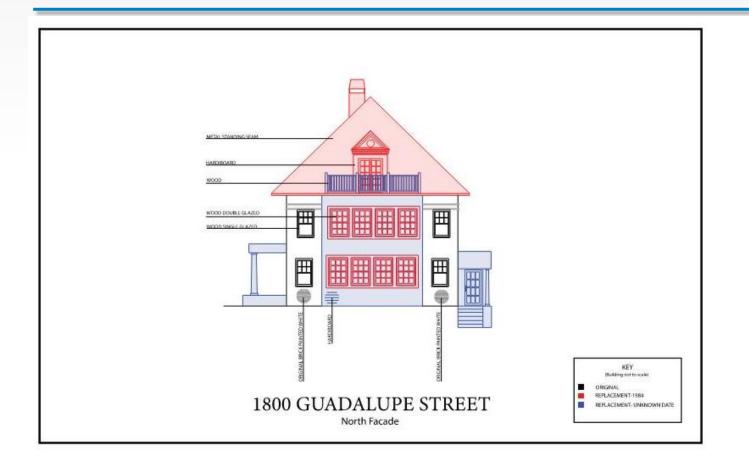

### Structure Alteration History

| 1923       | Original two-story Carman Apartments built with flat roof             |
|------------|-----------------------------------------------------------------------|
| After 1935 | Front porch expanded, west addition constructed                       |
| 1979       | Building renovated to add air conditioning                            |
| 1980s/2003 | Approx. 60% of windows replaced or added                              |
| 1984       | Third floor addition built with new dormer windows, chimneys and roof |
| 1984-5     | Building remodeled from apartments to office                          |

### **Building Alterations**