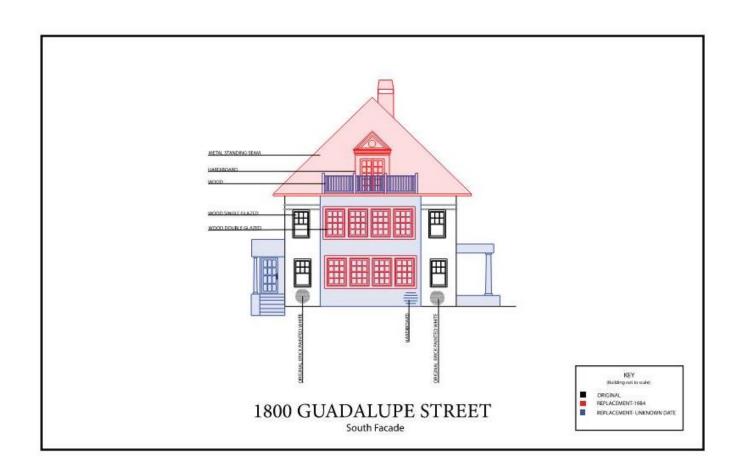

### Structure Alteration History

| 1923       | Original two-story Carman Apartments built with flat roof             |
|------------|-----------------------------------------------------------------------|
| After 1935 | Front porch expanded, west addition constructed                       |
| 1979       | Building renovated to add air conditioning                            |
| 1980s/2003 | Approx. 60% of windows replaced or added                              |
| 1984       | Third floor addition built with new dormer windows, chimneys and roof |
| 1984-5     | Building remodeled from apartments to office                          |

### **Building Alterations**