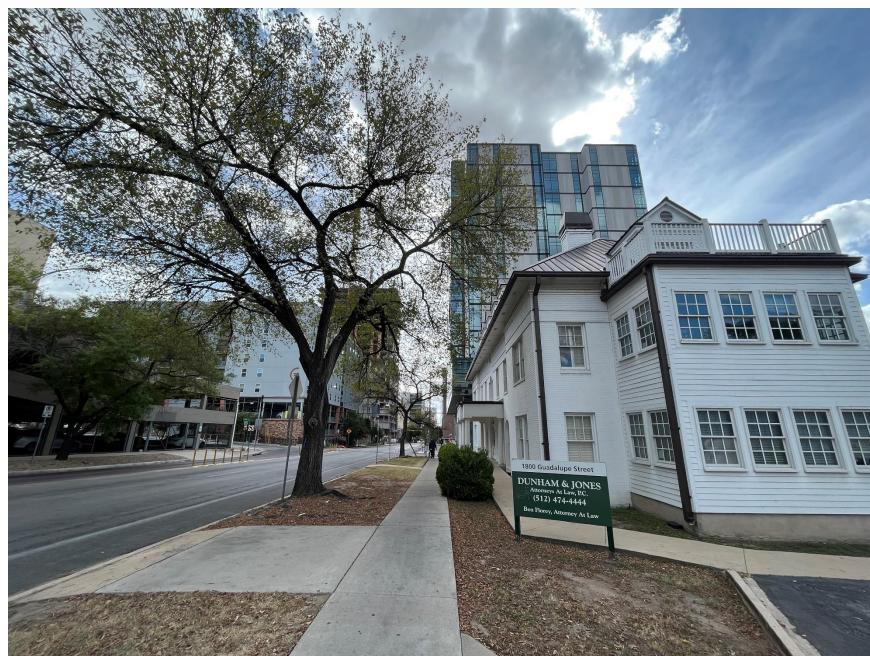

ltered significantly in numerous ways since it was originally constructed in 1923.

### Structure Alteration History

| 1923       | Original two-story Carman Apartments built with flat roof             |
|------------|-----------------------------------------------------------------------|
| After 1935 | Front porch expanded, west addition constructed                       |
| 1979       | Building renovated to add air conditioning                            |
| 1980s/2003 | Approx. 60% of windows replaced or added                              |
| 1984       | Third floor addition built with new dormer windows, chimneys and roof |
| 1984-5     | Building remodeled from apartments to office                          |

### Structure – Current Context





### Structure – Current Context





# Historic Aerial Imagery – 1955 From UT Tower





### **Building Alterations**

#### 1984 – 3<sup>rd</sup> Floor Addition

|