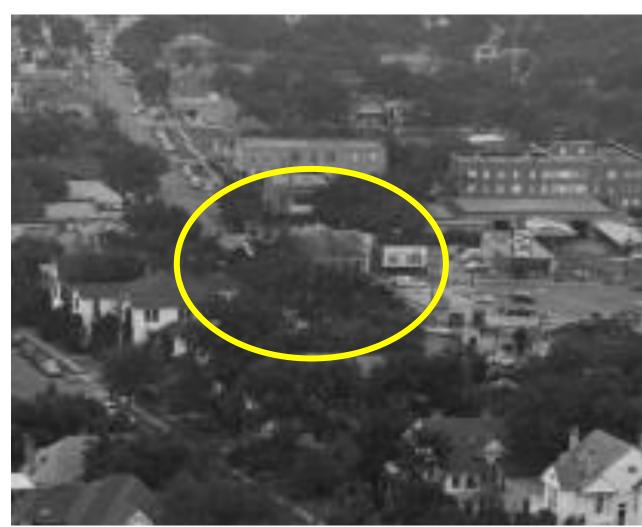

riginally constructed in 1923.

### Structure Alteration History

| 1923       | Original two-story Carman Apartments built with flat roof             |
|------------|-----------------------------------------------------------------------|
| After 1935 | Front porch expanded, west addition constructed                       |
| 1979       | Building renovated to add air conditioning                            |
| 1980s/2003 | Approx. 60% of windows replaced or added                              |
| 1984       | Third floor addition built with new dormer windows, chimneys and roof |
| 1984-5     | Building remodeled from apartments to office                          |

### Structure – Current Context





### Structure – Current Context





# Historic Aerial Imagery – 1955 From UT Tower





### **Building Alterations**

#### 1984 – 3<sup>rd</sup> Floor Addition

|