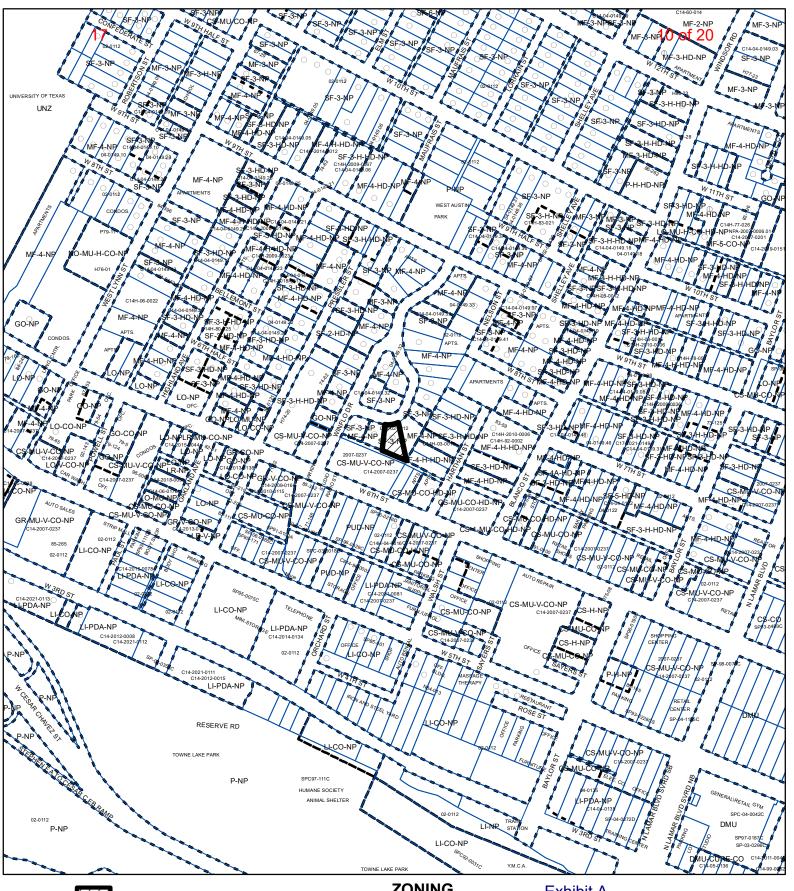

The subject site is somewhat rectangular in shape. The property is only accessible via Brownlee Circle. There are residential uses located to both the west and east (MF-4-NP) of the subject site. There is a single-family residential use (SF-3-NP) located to the north, across Brownlee Circle, while a small plaza with a variety of uses is located to the south (CS-MU-V-CO-NP). Please refer to Exhibits A (Zoning Map) and A-1 (Aerial Exhibit).

#### INDEX OF EXHIBITS AND ATTACHMENTS TO FOLLOW:

A: Zoning Map A-1: Aerial Map

Applicant's Letter of Intent **Petition Information** 

SUBJECT TRACT

PENDING CASE

ZONING BOUNDARY

**ZONING** 

Exhibit A