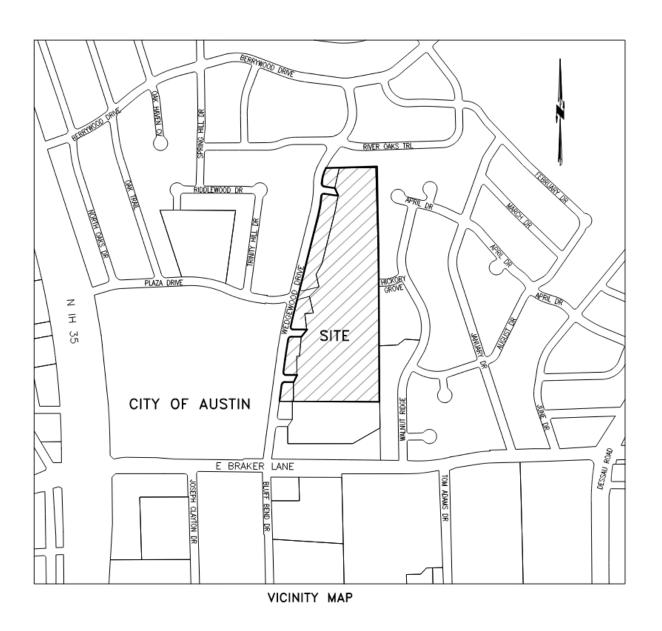

#### **ATTACHMENTS**

Exhibit A: Vicinity map
Exhibit B: Proposed Plat
Exhibit C: Comment Report
Exhibit D: Variance Memo

1

#### SUBDIVISION REVIEW SHEET

<u>CASE NO.</u>: C8-2021-0205.0A <u>COMMISSION DATE</u>: January 3, 2023

**SUBDIVISION NAME:** Resubdivision of Valley Side Heights Section One

ADDRESS: 11309 Wedgewood Drive

**APPLICANT:** Atlantic Urbana II Braker Lane LLC.

**AGENT:** HR Green Development (Farris Abboushi, P.E)

**ZONING**: MF-2 (multi family) NEIGHBORHOOD PLAN: n/a

**AREA**: 20.118 acres (876,340.08 sf) **LOTS**: 2