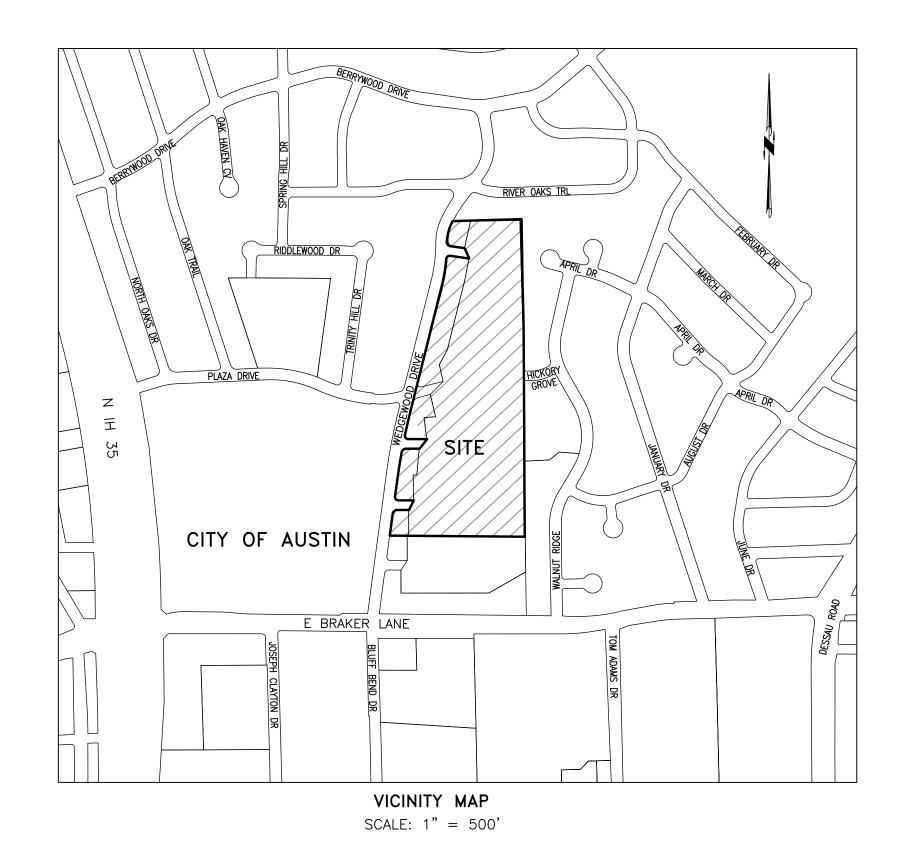

#### **ATTACHMENTS**

Exhibit A: Vicinity map
Exhibit B: Proposed Plat
Exhibit C: Comment Report
Exhibit D: Variance Memo

1

#### SUBDIVISION REVIEW SHEET

<u>CASE NO.</u>: C8-2021-0205.0A <u>COMMISSION DATE</u>: January 3, 2023

**SUBDIVISION NAME:** Resubdivision of Valley Side Heights Section One

ADDRESS: 11309 Wedgewood Drive

**APPLICANT:** Atlantic Urbana II Braker Lane LLC.

**AGENT:** HR Green Development (Farris Abboushi, P.E)

**ZONING**: MF-2 (multi family) NEIGHBORHOOD PLAN: n/a

**AREA**: 20.118 acres (876,340.08 sf) **LOTS**: 2