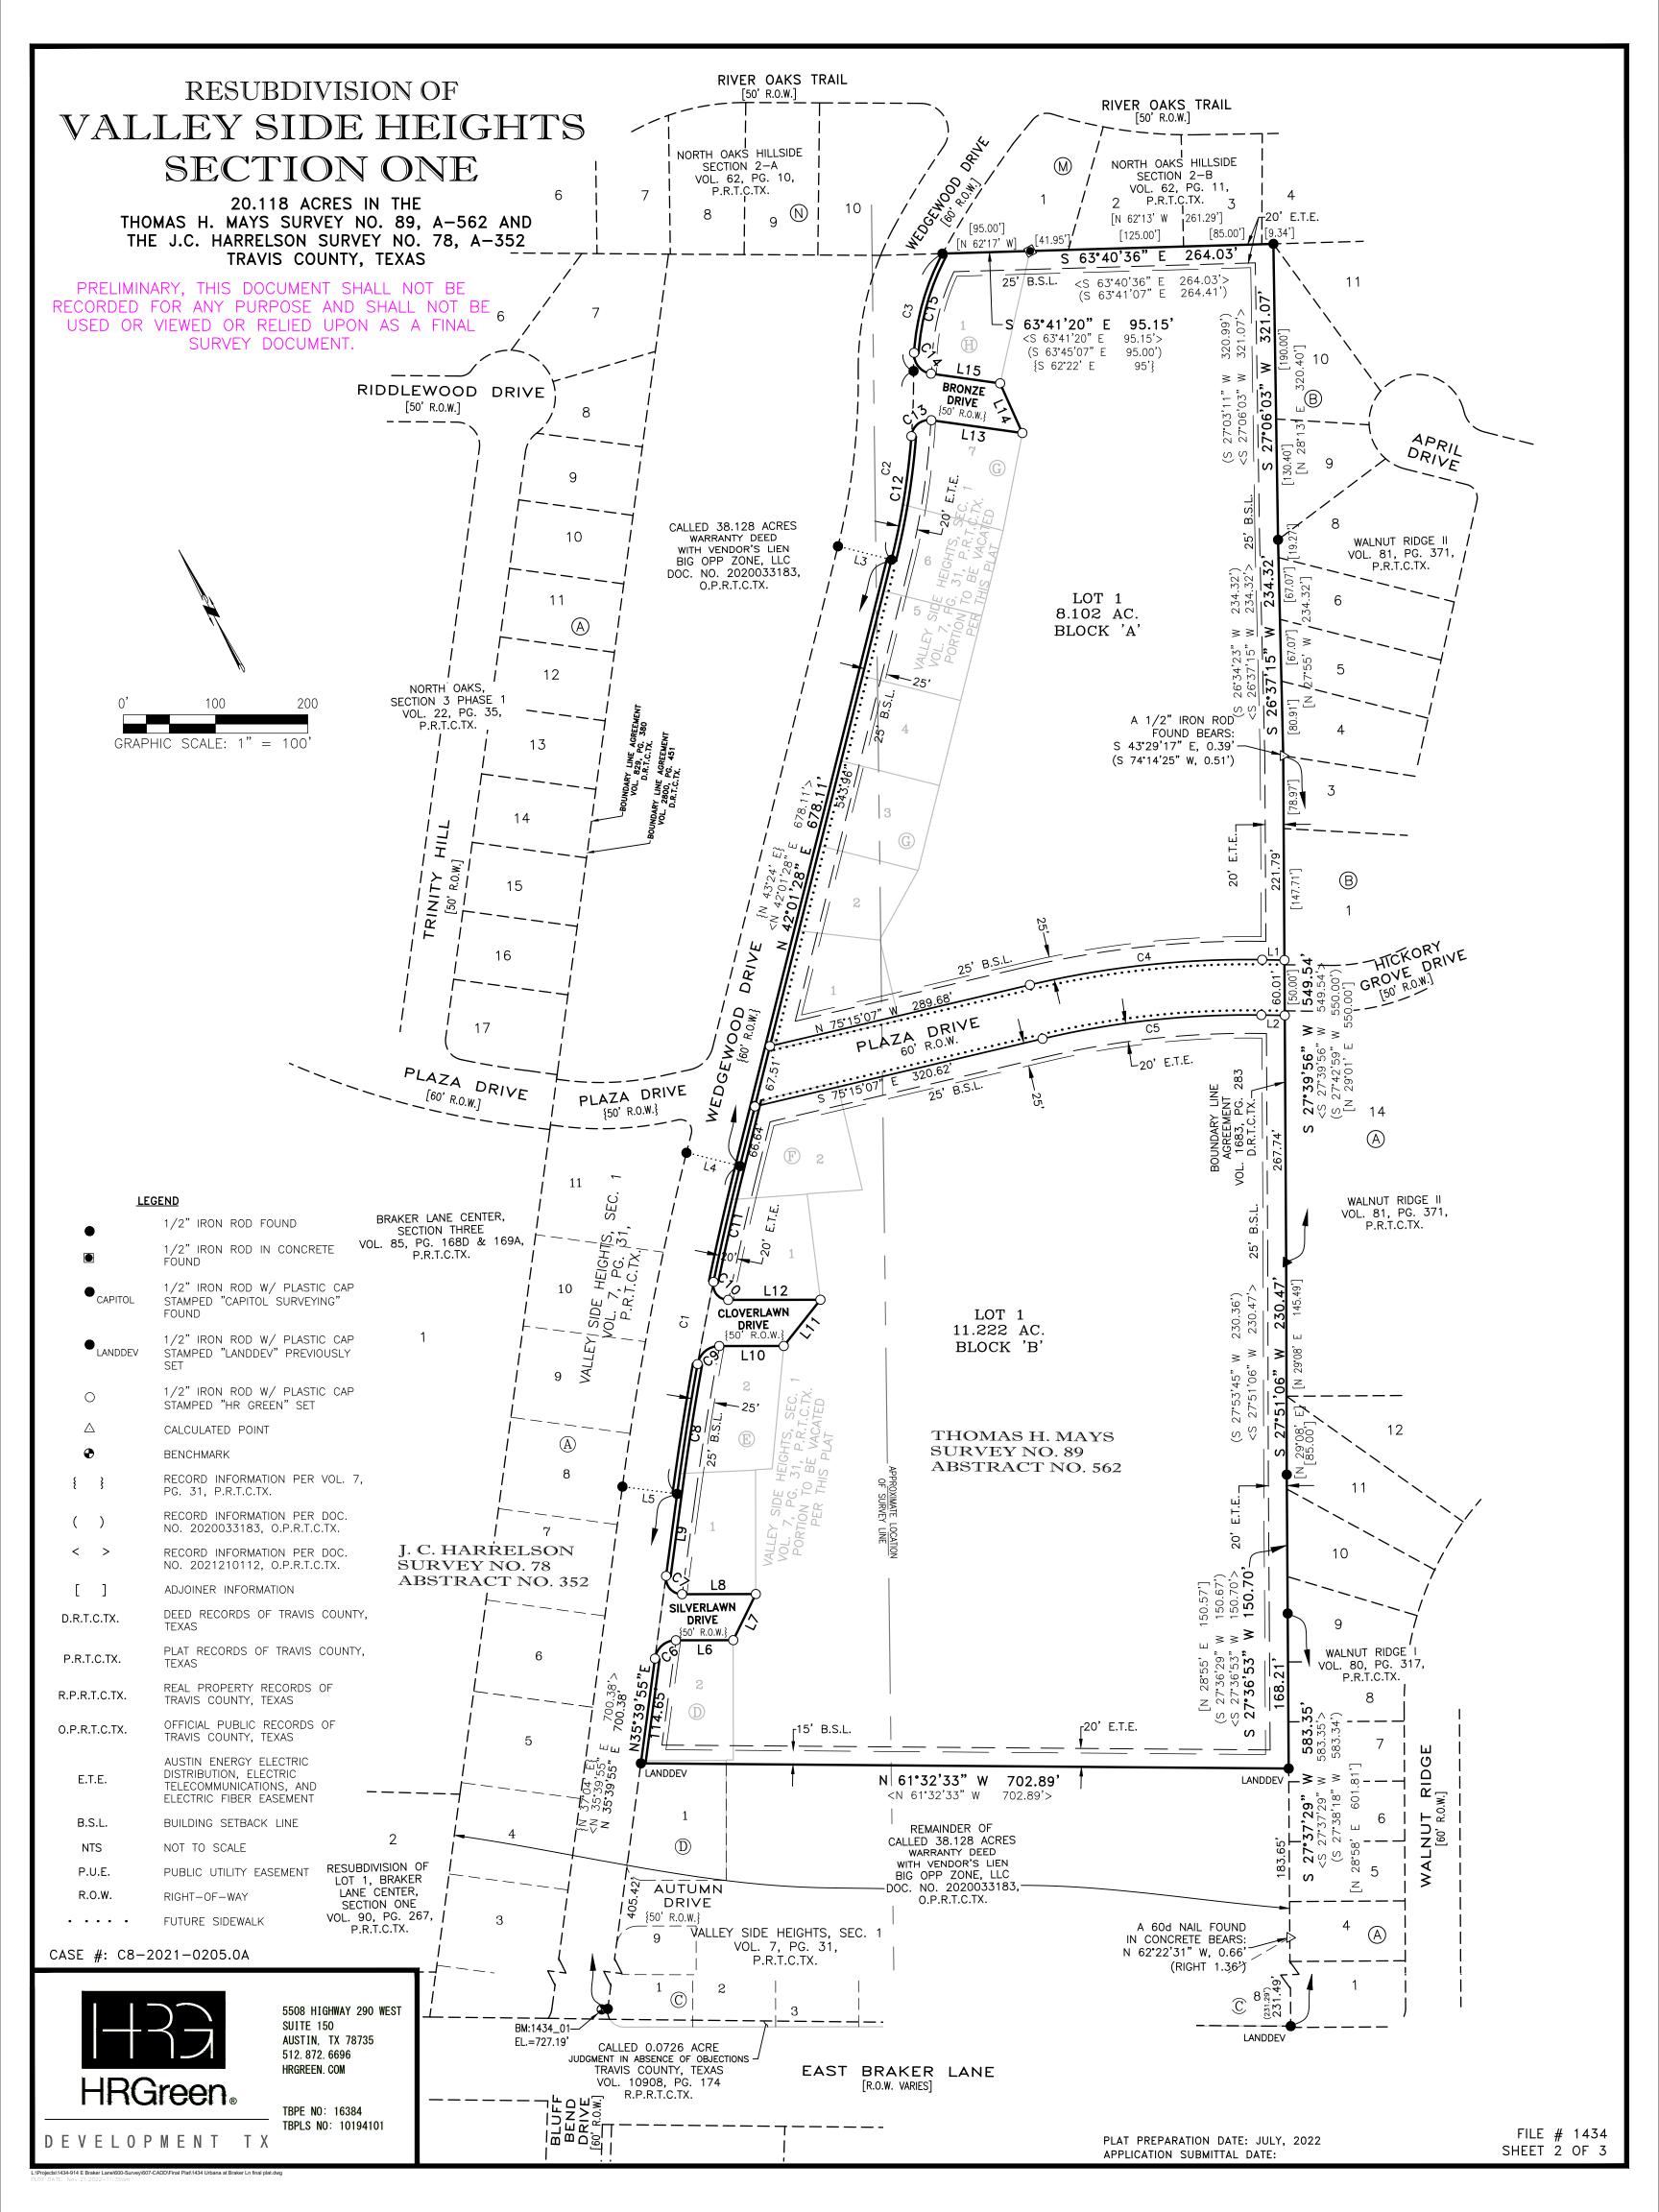

# VALLEY SIDE HEIGHTS SECTION ONE

20.118 ACRES IN THE
THOMAS H. MAYS SURVEY NO. 89, A-562 AND
THE J.C. HARRELSON SURVEY NO. 78, A-352
TRAVIS COUNTY, TEXAS

OWNER: ATLANTIC URBANA II BRAKER LANE LLC 255 NORTH ROSEMONT #14890 TUCSON, AZ 85732

SURVEY: THOMAS H. MAYS SURVEY NO. 89, A-562 AND THE J.C. HARRELSON SURVEY NO. 78, A-352

ACREAGE: 20.118
LOT ACREAGE: 19.324
ROW AND ALLEY ACREAGE: 0.794

TOTAL NUMBER OF BLOCKS: 2
TOTAL NUMBER OF LOTS: 2

## LOT AREA SUMMARY

| BLC     | CK A         |
|---------|--------------|
| LOT NO. | AREA (ACRES) |
| 1       | 8.102        |

| BLOCK B |              |  |
|---------|--------------|--|
| LOT NO. | AREA (ACRES) |  |
| 1       | 11.222       |  |

## LINEAR FEET OF NEW STREET

| STREET NAME | LENGTH   | WIDTH      |
|-------------|----------|------------|
| PLAZA DRIVE | 578 L.F. | <u>60'</u> |
| TOTAL       | 578 L.F. |            |