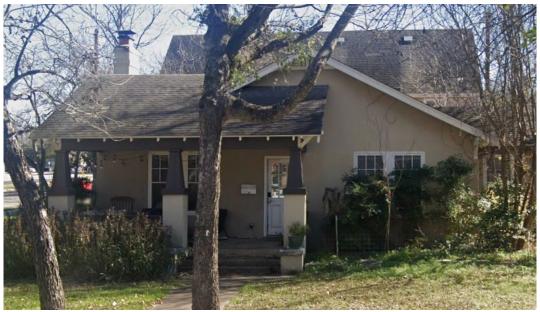

#### ARCHITECTURE

2201 Euclid Avenue is a one-story stucco house, described in the 2016 Bouldin Creek historic resource survey as an early Ranch. Its partial-width, shed-roofed porch also retains some Craftsman influences, such as exposed rafter tails and tapered columns atop brick piers.

## Photos

Google Street View, 2022

Occupancy History
City Directory Research, December 2022

| 1959 | Lillian Hewey, owner                                     |
|------|----------------------------------------------------------|
| 1955 | Charley D. Millhouse, owner                              |
| 1952 | Charley D. and Lucevia Millhouse, owners                 |
| 1949 | Charles D. and Lucevia Millhouse, owners                 |
| 1944 | James and Ozelma S. Holt, owners<br>Foreman, post office |
| 1941 | James and Ozelma Holt, owners<br>Post office clerk       |
| 1937 | James and Ozelma Holt, owners<br>Post office clerk       |
| 1932 | James and Ozelma Holt, owners<br>Post office clerk       |
| 1929 | Address not listed                                       |
|      |                                                          |