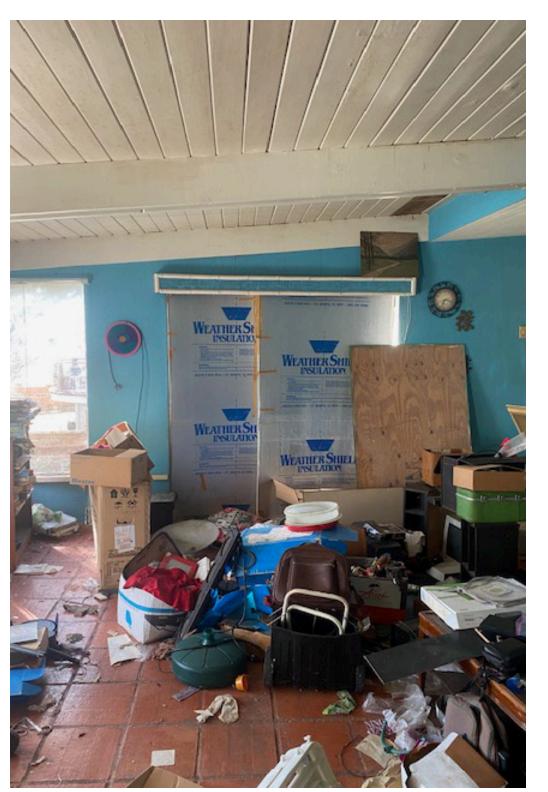

### **4705 Balcones Drive**

Historic Landmark Commision - Supplemental Photos Demolition Permit - **PR-2022-175256**; **GF-2022-179474** 

This property is in very bad shape and has been improperly maintained and neglected for many years. There are many visible examples of disrepair and significant ongoing leaks and damage and likely just as many issues concealed by the debris and trash.

This property is in very bad shape and has been improperly maintained and neglected for many years. There are many visible examples of disrepair and significant ongoing leaks and damage and likely just as many issues concealed by the debris and trash.

#### <u>interior</u>

This property is in very bad shape and has been improperly maintained and neglected for many years. There are many visible examples of disrepair and significant ongoing leaks and damage and likely just as many issues concealed by the debris and trash.