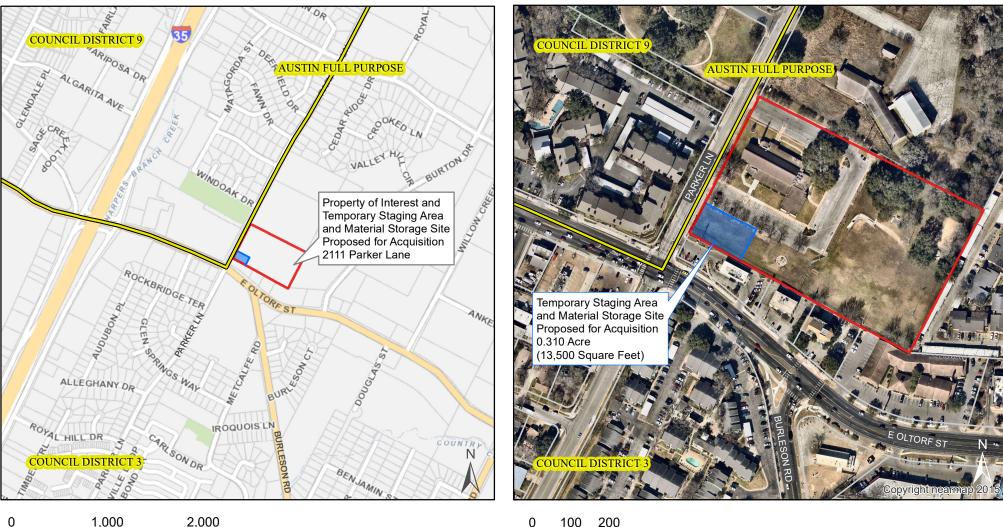

Temporary Staging Area and Material Storage Site Proposed for Acquisition Located at 2111 Parker Lane

**City Council Districts** 

District Parcels

**Travis County Appraisal** 

Temporary Staging Area and Material Storage Site Proposed for Acquisition

Feet

Property of Interest

Nearmap US Vertical Imagery by ESRI

0 100 200 Feet This product is for informational purposes and may not have been prepared for or be suitable for legal, engineering, or surveying purposes. It does not represent an on-the-ground survey and represents only the approximate relative location of property boundaries.

This product has been produced by the City of Austin for the sole purpose of geographic reference. No warranty is made by the City of Austin regarding specific accuracy or completeness.

Produced by M McDonald, 5/12/2022 File Number 5285.08