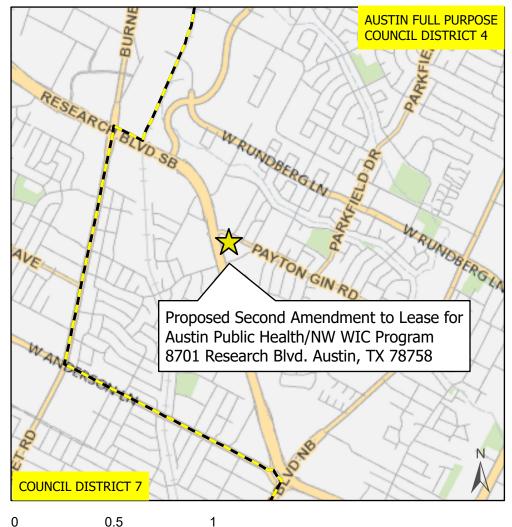

Proposed Second Amendment to Lease for Austin Public Health/NW Women Infants and Children Program (WIC) 8701 Research Blvd. Austin, TX 78758

This product is for informational purposes and may not have been prepared for or be suitable for legal, engineering, or surveying purposes. It does not represent an on-the-ground survey and represents only the approximate relative location of property boundaries.