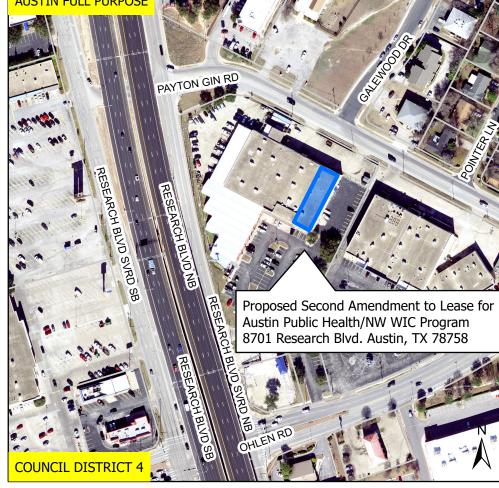

Proposed Second Amendment to Lease for Austin Public Health/NW Women Infants and Children Program (WIC) 8701 Research Blvd. Austin, TX 78758

This product is for informational purposes and may not have been prepared for or be suitable for legal, engineering, or surveying purposes. It does not represent an on-the-ground survey and represents only the approximate relative location of property boundaries.