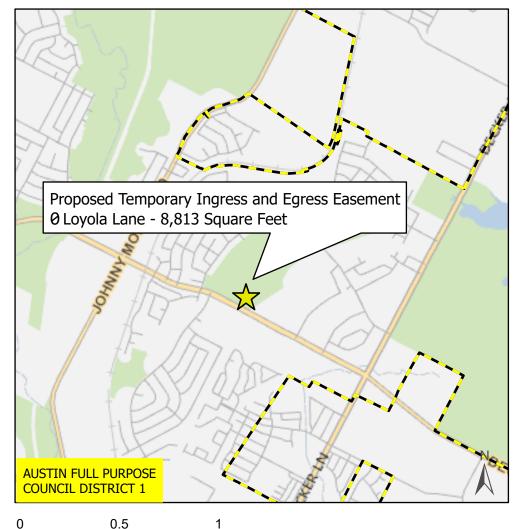

Proposed Temporary Ingress and Egress Easement for Colony Park Central Health - 0 Loyola Lane - 8,813 Square Feet

This product is for informational purposes and may not have been prepared for or be suitable for legal, engineering, or surveying purposes. It does not represent an on-the-ground survey and represents only the approximate relative location of property boundaries.