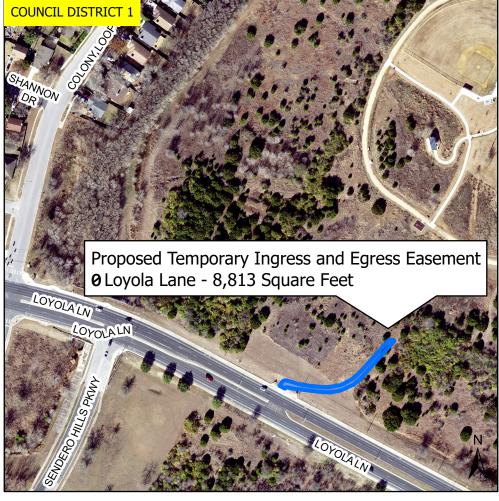

Proposed Temporary Ingress and Egress Easement for Colony Park Central Health - 0 Loyola Lane - 8,813 Square Feet

This product is for informational purposes and may not have been prepared for or be suitable for legal, engineering, or surveying purposes. It does not represent an on-the-ground survey and represents only the approximate relative location of property boundaries.