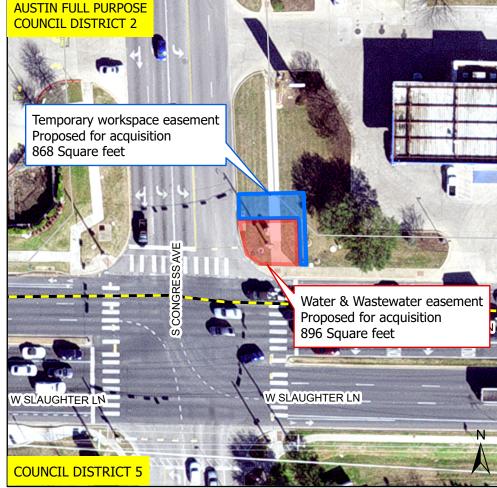

## Easements Proposed for Acquisition at 110 W. Slaughter Lane

City Council Districts

TCAD Parcels

Nearmap US Vertical Imagery by ESRI

be suitable for legal, engineering, or surveying purposes. It does not represent an on-the-ground survey and represents only the approximate relative location of property boundaries. This product has been produced by the Financial Services Department for the sole purpose of