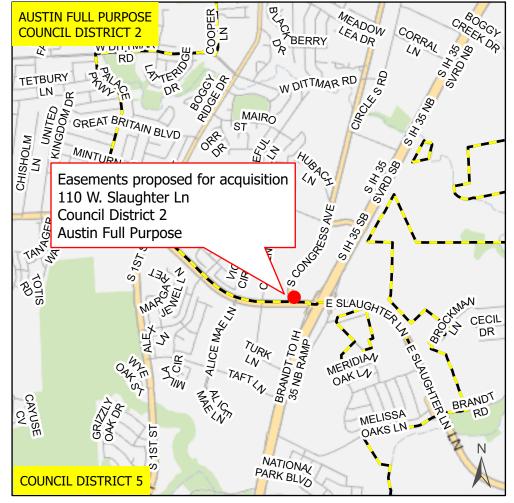

## Easements Proposed for Acquisition at 110 W. Slaughter Lane

City Council Districts

TCAD Parcels

Nearmap US Vertical Imagery by ESRI

be suitable for legal, engineering, or surveying purposes. It does not represent an on-the-ground survey and represents only the approximate relative location of property boundaries. This product has been produced by the Financial Services Department for the sole purpose of