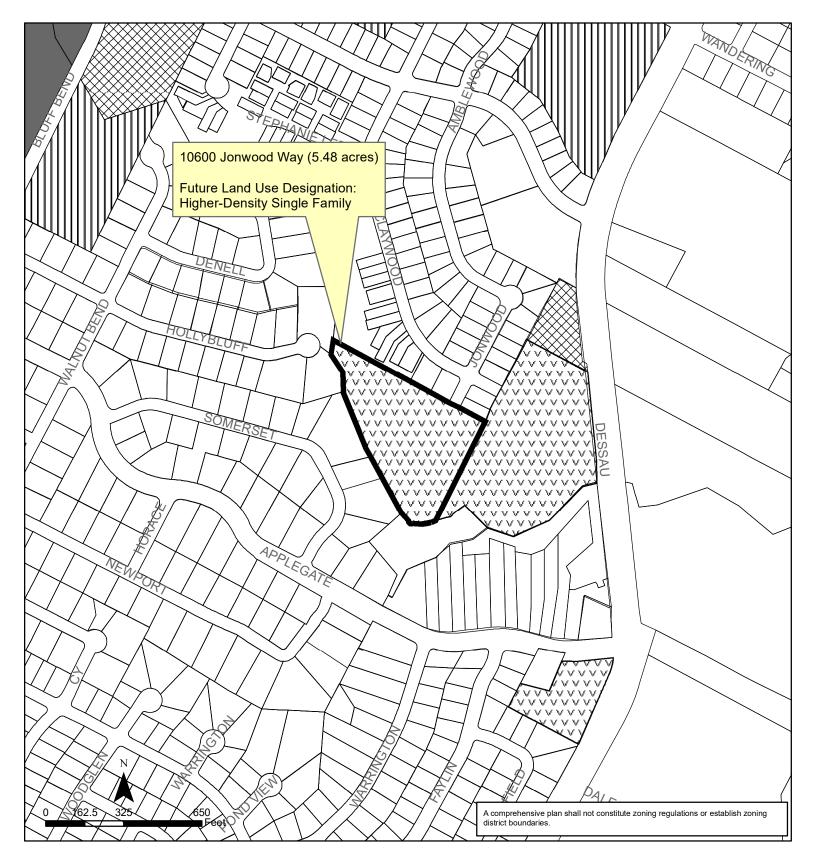

32<br>33<br>34                   | Anne L. Morgan Myrna Rios City Attorney City Clerk                                                                                                                                                                                                                                                                                                                       |
|                                  |                                                                                                                                                                                                                                                                                                                                                                          |



## Exhibit A Heritage Hills/ Windsor Hills Combined (Windsor Hills) Neighborhood Planning Area NPA-2022-0028.02

This product is for informational purposes and may not have been prepared for or be suitable for legal, engineering, or surveying purposes. It does not represent an on-the-ground survey and represents only the approximate relative location of property boundaries.

This product has been produced by the Housing and Planning Department for the sole purpose of geographic reference. No warranty is made by the City of Austin regarding specific accuracy or completeness.