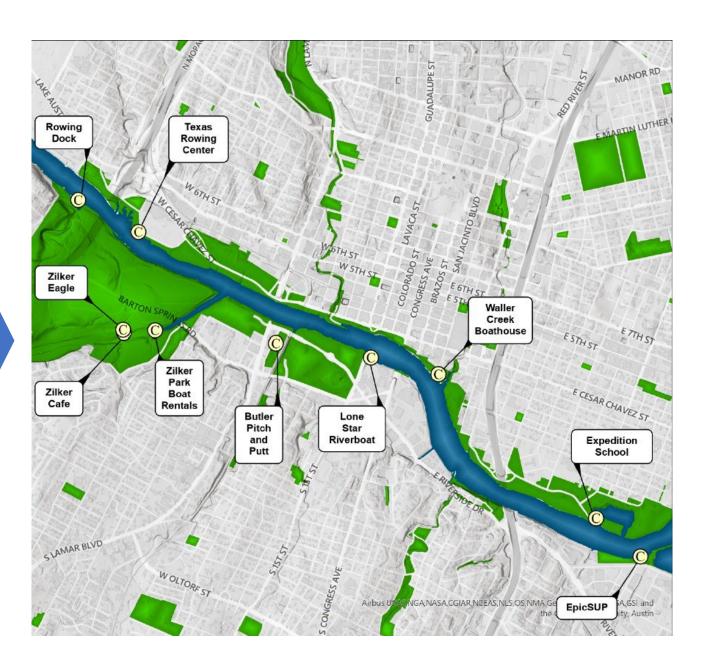

# Name and Location

Butler Pitch & Putt

**EpicSUP** 

**Expedition School** 

Lone Star Riverboat Cruises

Rowing Dock

**Texas Rowing Center** 

Waller Creek Boathouse (Austin Rowing Club)

Zilker Café (temporarily closed)

Zilker Eagle Railroad (temporarily closed)

Zilker Park Boat Rentals