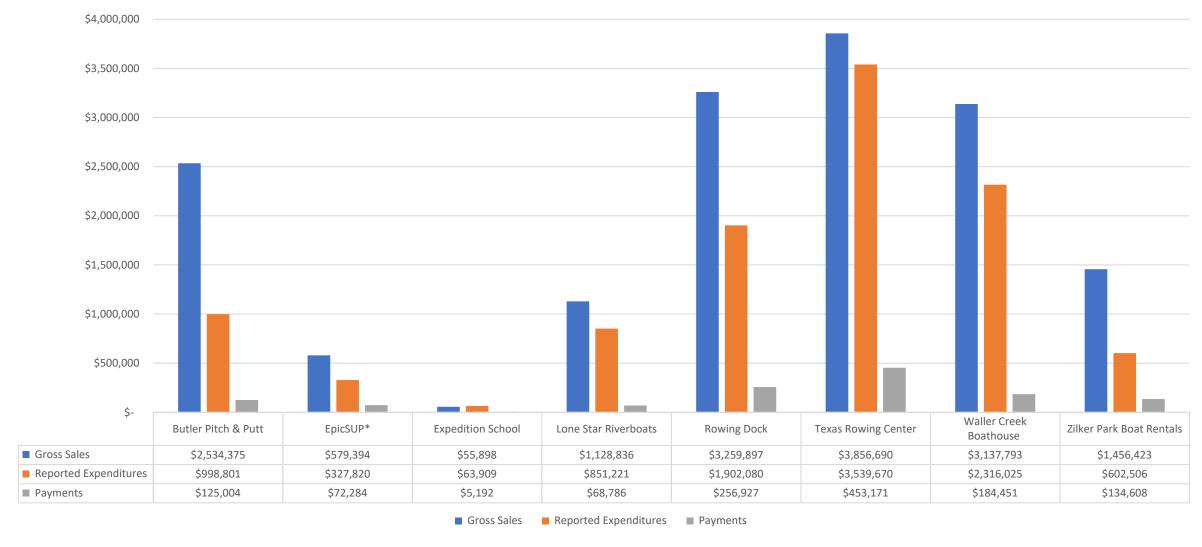

### **FY22 Gross Sales, Expenditures, and Payments**

<sup>\*</sup>The Trail Conservancy received all payments by EpicSUP in FY22