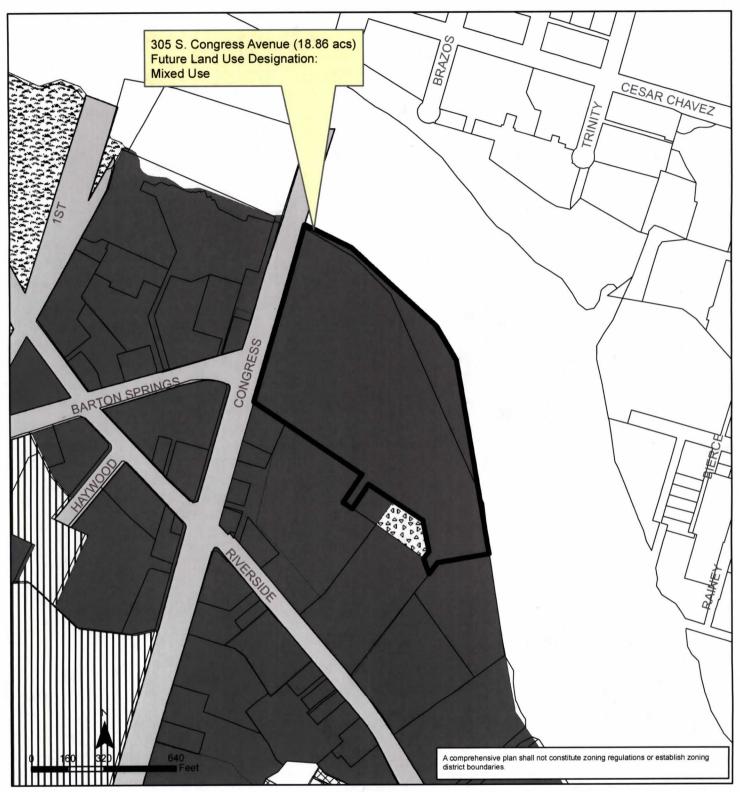

**PART 2.** Ordinance No. 20050929-Z001 is amended to change the land use designation from industry use to mixed use for the property located at 305 South Congress Avenue on the future land use map attached as **Exhibit "A"** and incorporated in this ordinance and described in File NPA-2019-0022.02 at the Housing and Planning Department.

## Greater South River City (South River City) Combined Neighborhood Planning Area NPA-2019-0022.02

This product is for informational purposes and may not have been prepared for or be suitable for legal, engineering, or surveying purposes. It does not represent an on-the-ground survey and represents only the approximate relative location of property boundaries.

This product has been produced by the Housing and Planning Department for the sole purpose of geographic reference. No warranty is made by the City of Austin regarding specific accuracy or completeness.

## Exhibit "A"