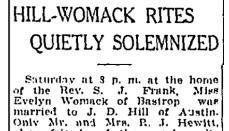

close friends of the couple, witnessed the ceremony. The bride was dressed in a brown inffeta suit with matching brown accessories. After a short honeymoon in Kerrville and Alpine, the couple will be at home at 707 Deep Eddy.

Mr. Hill is connected with the Goodyear Tire company, while Mrs. Hill is employed in the office of Scarbrough department store.

"HILL-WOMACK RITES QUIETLY SOLEMNIZED." The Austin <u>Statesman</u> (1921-1973); 29 July 1935: 8.