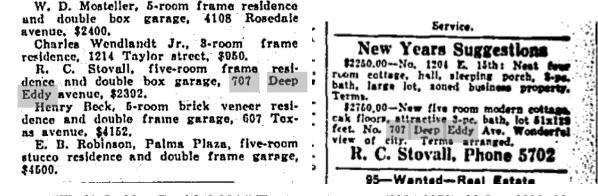

#### RESEARCH

The house at 707 Meriden Lane, first addressed as 707 Deep Eddy, was constructed in 1931 by R. C. Stovall, a real estate agent. His family lived in the home until they rented it to the hill family in 1935. By 1937, Devrix and Nettie Galloway had purchased the house. The Galloways owned and operated a sandwich shop on Congress Avenue. Their son, Devrix Jr., also worked at the shop while he lived at home. The Galloways divorced in the mid-1940s and sold the house to taxi company operator Carl E. Van Landingham and his wife, Elrena, who worked as a seamstress at Yaring's Department Store. The Van Landinghams divorced in 1954, and the house became a rental property for mostly short-term occupants.

# Photos

Google Street View, 2022

Demolition permit application, 2022

*Occupancy History* City Directory Research, January 2023

- 1959 Dave Gilliam, renter
- 1955 *Address changed to 707 Deep Eddy Ave.* Glendon F. and Jerry H. Bushong, renters Contractor
- 1952 Carl E. Van Landingham, renter Elrena F. Van Landingham, renter Alterations, Yaring's
- 1947 Carl E. and Elrena Van Landingham, renters Operator, American Taxi
- 1944 Carl E. and Elrena Van Landingham, renters
- 1941 Devrix Marshall and Nettie Galloway, renters Galloway's Sandwich Shop
- 1937 Devrix Marshall and Nettie Galloway, renters Galloway's Sandwich Shop Devrix Marshall Galloway Jr. Employee, Galloway's Sandwich Shop
- 1932 Rufus C. Jr. and Emma J. Stovall Jr., owners Real estate
- 1929 Address not listed