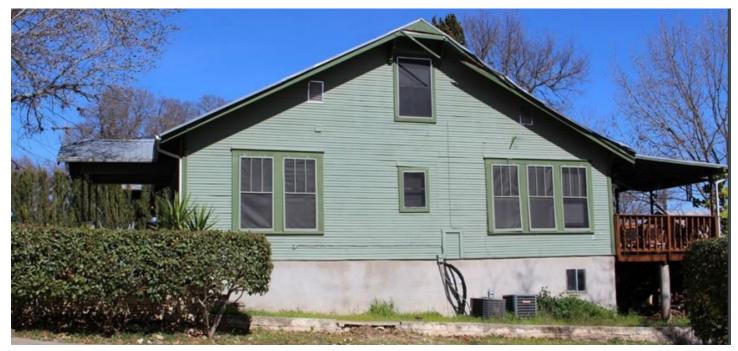

#### ARCHITECTURE

707 Meriden Lane is a one- and one-half-story Craftsman house with a partial-width porch sheltered by a clipped gable, horizontal wood siding, and paired 1:1 wood windows with 3:1 wood screens. Decorative details include exposed rafter tails and triangular brackets at the gable end. The detached garage is a simple structure of board-and-batten with exposed rafter tails.

# Photos

Google Street View, 2022

Demolition permit application, 2022

*Occupancy History* City Directory Research, January 2023

- 1959 Dave Gilliam, renter
- 1955 *Address changed to 707 Deep Eddy Ave.* Glendon F. and Jerry H. Bushong, renters Contractor
- 1952 Carl E. Van Landingham, renter Elrena F. Van Landingham, renter Alterations, Yaring's
- 1947 Carl E. and Elrena Van Landingham, renters Operator, American Taxi
- 1944 Carl E. and Elrena Van Landingham, renters
- 1941 Devrix Marshall and Nettie Galloway, renters Galloway's Sandwich Shop
- 1937 Devrix Marshall and Nettie Galloway, renters Galloway's Sandwich Shop Devrix Marshall Galloway Jr. Employee, Galloway's Sandwich Shop
- 1932 Rufus C. Jr. and Emma J. Stovall Jr., owners Real estate
- 1929 Address not listed