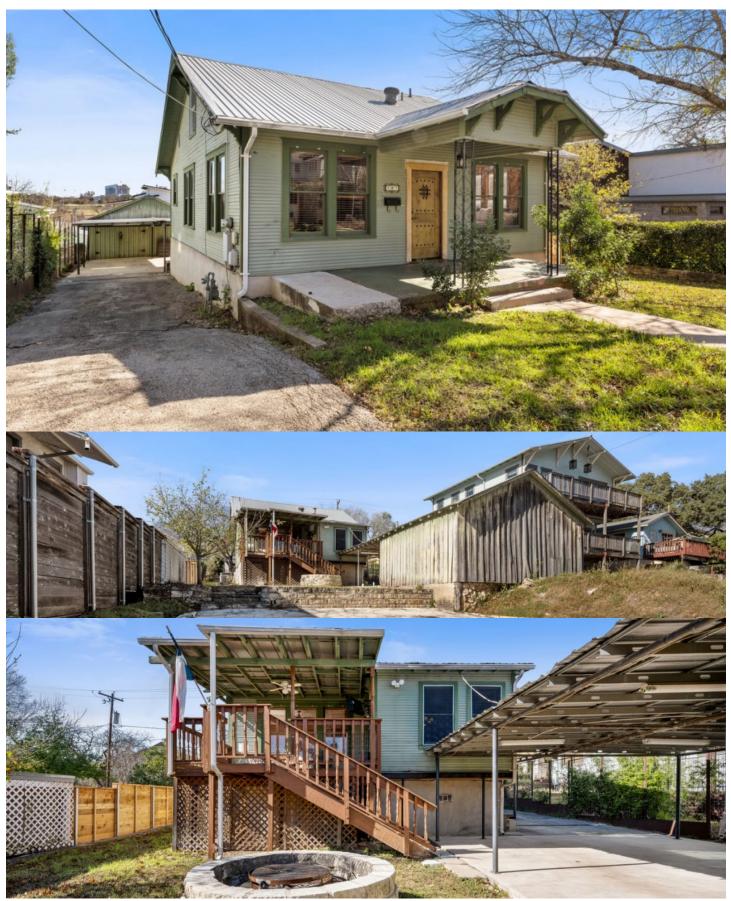

### PROPOSAL

Demolish a ca. 1931 residence and detached garage.

#### ARCHITECTURE

707 Meriden Lane is a one- and one-half-story Craftsman house with a partial-width porch sheltered by a clipped gable, horizontal wood siding, and paired 1:1 wood windows with 3:1 wood screens. Decorative details include exposed rafter tails and triangular brackets at the gable end. The detached garage is a simple structure of board-and-batten with exposed rafter tails.