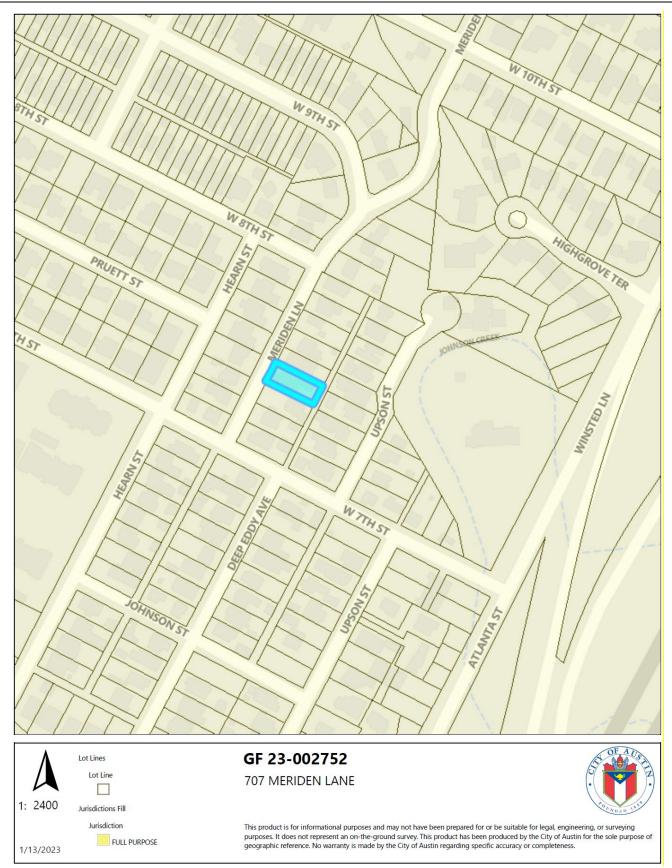

## HISTORIC LANDMARK COMMISSION DEMOLITION AND RELOCATION PERMITS FEBRUARY 1, 2022 PR-2022-185768; GF-2023-002752 707 MERIDEN LANE

# **PROPERTY INFORMATION**