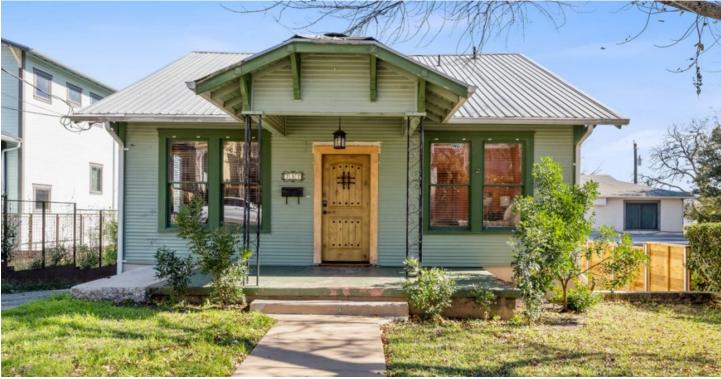

#### ARCHITECTURE

707 Meriden Lane is a one- and one-half-story Craftsman house with a partial-width porch sheltered by a clipped gable, horizontal wood siding, and paired 1:1 wood windows with 3:1 wood screens. Decorative details include exposed rafter tails and triangular brackets at the gable end. The detached garage is a simple structure of board-and-batten with exposed rafter tails.

# Photos

Google Street View, 2022

Demolition permit application, 2022

*Occupancy History* City Directory Research, January 2023

- 1959 Dave Gilliam, renter
- 1955 *Address changed to 707 Deep Eddy Ave.* Glendon F. and Jerry H. Bushong, renters Contractor
- 1952 Carl E. Van Landingham, renter Elrena F. Van Landingham, renter Alterations, Yaring's
- 1947 Carl E. and Elrena Van Landingham, renters Operator, American Taxi
- 1944 Carl E. and Elrena Van Landingham, renters
- 1941 Devrix Marshall and Nettie Galloway, renters Galloway's Sandwich Shop
- 1937 Devrix Marshall and Nettie Galloway, renters Galloway's Sandwich Shop Devrix Marshall Galloway Jr. Employee, Galloway's Sandwich Shop
- 1932 Rufus C. Jr. and Emma J. Stovall Jr., owners Real estate
- 1929 Address not listed