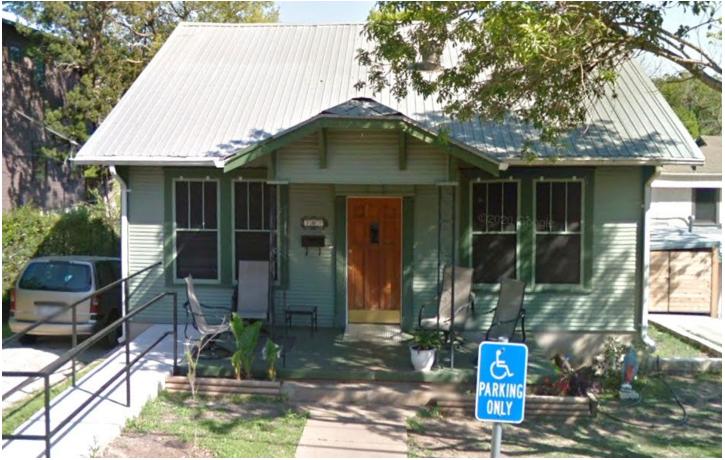

#### ARCHITECTURE

707 Meriden Lane is a one- and one-half-story Craftsman house with a partial-width porch sheltered by a clipped gable, horizontal wood siding, and paired 1:1 wood windows with 3:1 wood screens. Decorative details include exposed rafter tails and triangular brackets at the gable end. The detached garage is a simple structure of board-and-batten with exposed rafter tails.

# Photos

Google Street View, 2022

Demolition permit application, 2022

*Occupancy History* City Directory Research, January 2023

- 1959 Dave Gilliam, renter
- 1955 *Address changed to 707 Deep Eddy Ave.* Glendon F. and Jerry H. Bushong, renters Contractor
- 1952 Carl E. Van Landingham, renter Elrena F. Van Landingham, renter Alterations, Yaring's
- 1947 Carl E. and Elrena Van Landingham, renters Operator, American Taxi
- 1944 Carl E. and Elrena Van Landingham, renters
- 1941 Devrix Marshall and Nettie Galloway, renters Galloway's Sandwich Shop
- 1937 Devrix Marshall and Nettie Galloway, renters Galloway's Sandwich Shop Devrix Marshall Galloway Jr. Employee, Galloway's Sandwich Shop
- 1932 Rufus C. Jr. and Emma J. Stovall Jr., owners Real estate
- 1929 Address not listed