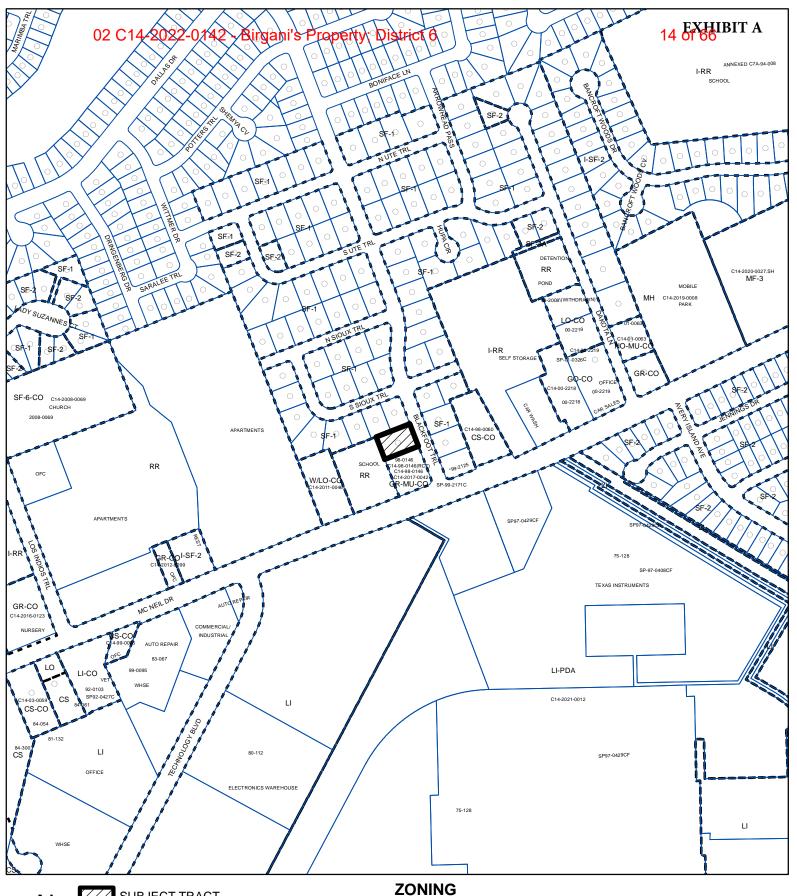

#### **ZONING CHANGE REVIEW SHEET**

CASE: C14-2022-0142 (Birgani's Property) DISTRICT: 6

ADDRESS: 12604 Blackfoot Trail

ZONING FROM: SF-1 TO: GR-MU

SITE AREA: 0.34 acres (15,100 sq. ft.)

PROPERTY OWNER: Abraham Birgani

#### CASE MANAGER COMMENTS:

The property in question is currently developed with a single family residence that is zoned SF-1. To the north there is a single family residential neighborhood with SF-1 zoning. The tract of land to the south is zoned GR-MU-CO and is developed with a residence and a retail sales use. To the east, across Blackfoot Trail, there are additional single family residences zoned SF-1. The lot to the west, has RR zoning and is developed with a day care facility (Stepping Stone School) that fronts onto McNeil Drive.

#### **EXISTING ZONING AND LAND USES:**

|       | ZONING   | LAND USES                        |
|-------|----------|----------------------------------|
| Site  | SF-2     | Single Family Residence          |
| North | SF-1     | Single Family Residences         |
| South | GR-MU-CO | General Retail Sales-Convenience |
| East  | SF-1     | Single Family Residences         |
| West  | RR       | Day Care (Stepping Stone School) |