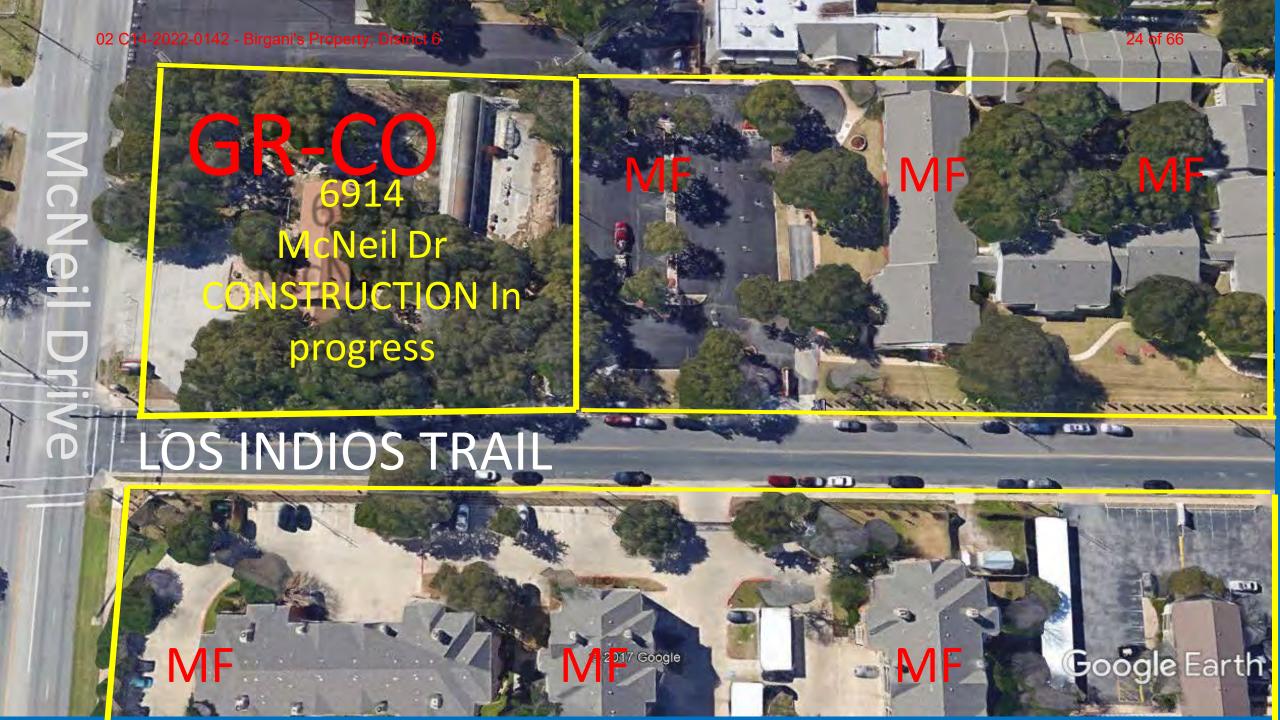

This instrument was acknowledged before in on APRIL 21

- The property for rezoning is LOT 1 of Indian Oaks 2 Subdivision, it is on Blackfoot Trail street and less than 167 feet away from McNeil Drive.
- Please notice in the following slides not only are all the other lots of Indian Oaks 2
  Subdivision commercial, furthermore within one mile from the property, there are also six streets on the west side of McNeil drive including:
  - 1. San Felipe Blvd,
  - 2. Los Indios Trail,
  - 3. Blackfoot Trail,
  - 4. Dakota Ln,
  - 5. Corpus Christi Drive &
  - 6. Parmer Ln.
- In each of the above streets and along McNeil Drive, there are many different types of community's commercial districts such as CS, CS-CO, GR, GR-CO, GR-MU-CO, LI, MF, and other types of commercial districts.

PLEASE NOTE, MY APPLICATION FOR REZONING GR-MU IS <u>CONSISTENT</u> & <u>COMPATIBLE</u> WITH OTHER PROPERTIES WITHIN A MILE ALONG OF McNeil DRIVE & THOSE STREETS.

>THANK YOU FOR THE OPPORTUNITY