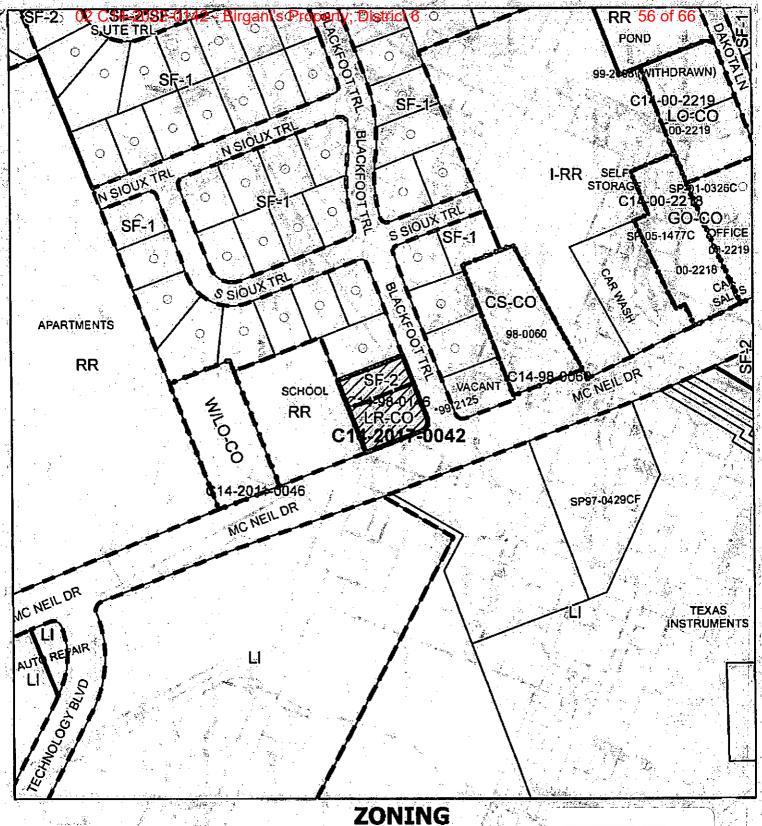

#### CASE MANAGER COMMENTS:

The property in question is currently developed with a single family residence that is zoned SF-1. To the north there is a single family residential neighborhood with SF-1 zoning. The tract of land to the south is zoned GR-MU-CO and is developed with a residence and a retail sales use. To the east, across Blackfoot Trail, there are additional single family residences zoned SF-1. The lot to the west, has RR zoning and is developed with a day care facility (Stepping Stone School) that fronts onto McNeil Drive.

#### **EXISTING ZONING AND LAND USES:**

|       | ZONING   | LAND USES                        |
|-------|----------|----------------------------------|
| Site  | SF-2     | Single Family Residence          |
| North | SF-1     | Single Family Residences         |
| South | GR-MU-CO | General Retail Sales-Convenience |
| East  | SF-1     | Single Family Residences         |
| West  | RR       | Day Care (Stepping Stone School) |