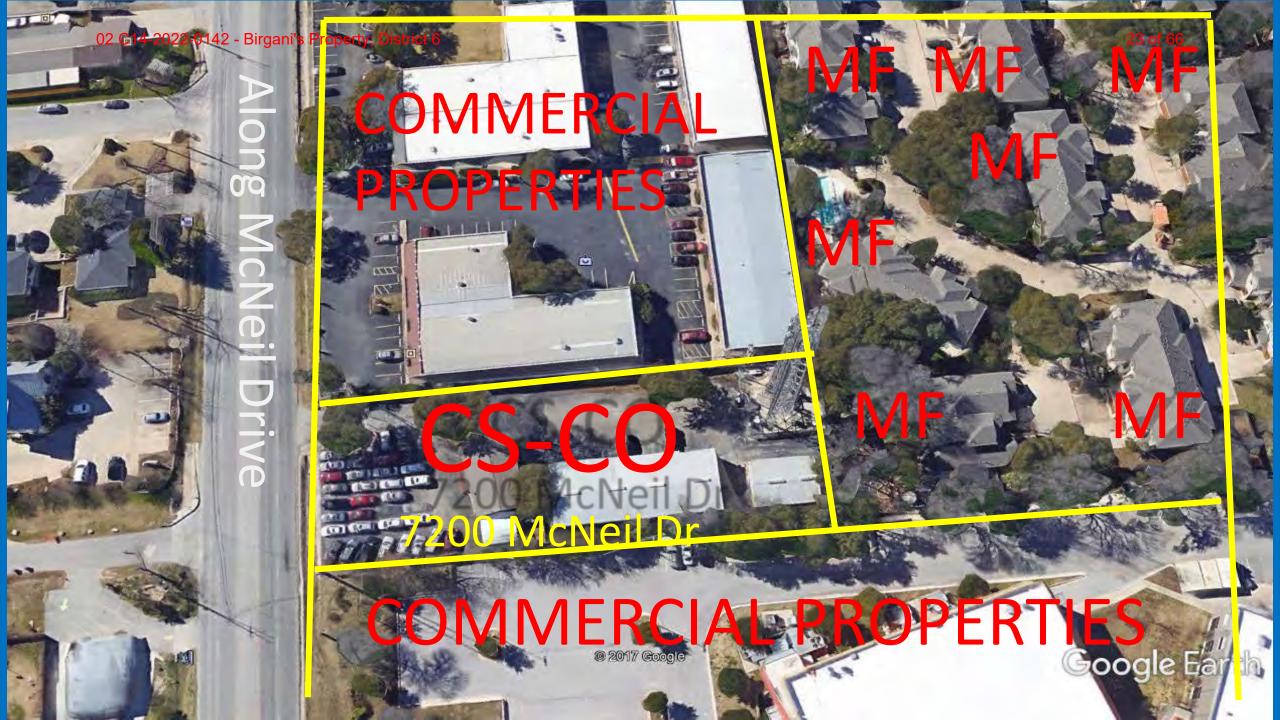

This instrument was acknowledged before in on APRIL 21

- The property for rezoning is LOT 1 of Indian Oaks 2 Subdivision, it is on Blackfoot Trail street and less than 167 feet away from McNeil Drive.
- Please notice in the following slides not only are all the other lots of Indian Oaks 2
  Subdivision commercial, furthermore within one mile from the property, there are also six streets on the west side of McNeil drive including:
  - 1. San Felipe Blvd,
  - 2. Los Indios Trail,
  - 3. Blackfoot Trail,
  - 4. Dakota Ln,
  - 5. Corpus Christi Drive &
  - 6. Parmer Ln.
- In each of the above streets and along McNeil Drive, there are many different types of community's commercial districts such as CS, CS-CO, GR, GR-CO, GR-MU-CO, LI, MF, and other types of commercial districts.

PLEASE NOTE, MY APPLICATION FOR REZONING GR-MU IS <u>CONSISTENT</u> & <u>COMPATIBLE</u> WITH OTHER PROPERTIES WITHIN A MILE ALONG OF McNeil DRIVE & THOSE STREETS.

>THANK YOU FOR THE OPPORTUNITY