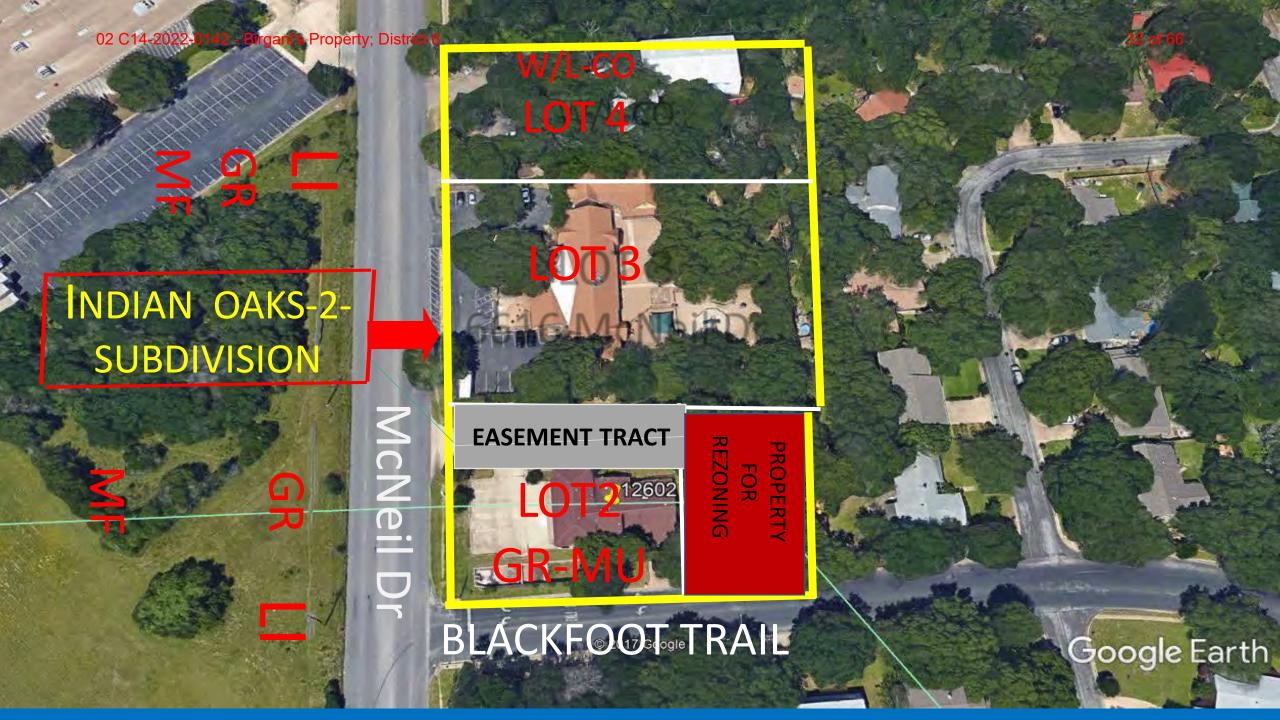

# o2 C14-2022-0142 - Birgani's Property; District 6 ing Application of Birgani's Property Birgani's Property Birgani's Property

Case No.: C14-2022-0142 12604 Blackfoot Trail

LEGAL DESCRIPTION: LOT 1 OF INDIAN OAKS 2 SUBDIVISION SUBDIVISION
CREATED IN
1977.

LOT2, LOT3 & LOT4)

> On April 21st, 1985, an Amendment on Restrictions on all Indian Oaks 2 Subdivision abrogated all prior deed restrictions limiting the property use to residential purposes and allowed the properties within Indian Oaks 2 subdivision to "be used for any lawful purpose.

This instrument was acknowledged before in on APRIL 21

- The property for rezoning is LOT 1 of Indian Oaks 2 Subdivision, it is on Blackfoot Trail street and less than 167 feet away from McNeil Drive.
- Please notice in the following slides not only are all the other lots of Indian Oaks 2
  Subdivision commercial, furthermore within one mile from the property, there are also six streets on the west side of McNeil drive including:
  - 1. San Felipe Blvd,
  - 2. Los Indios Trail,
  - 3. Blackfoot Trail,
  - 4. Dakota Ln,
  - 5. Corpus Christi Drive &
  - 6. Parmer Ln.
- In each of the above streets and along McNeil Drive, there are many different types of community's commercial districts such as CS, CS-CO, GR, GR-CO, GR-MU-CO, LI, MF, and other types of commercial districts.

# **ATTACHMENT-A**

Kindly notice the following information in plat of **Indian**Oaks 2 Subdivision:

- The Indian Oaks 2 Subdivision was established during 1977.
- II. The Indian Oaks 2 Subdivision made of 4 lots (LOT 1, LOT2, LOT3 & LOT4)
- III. The LOT1 is the property for rezoning