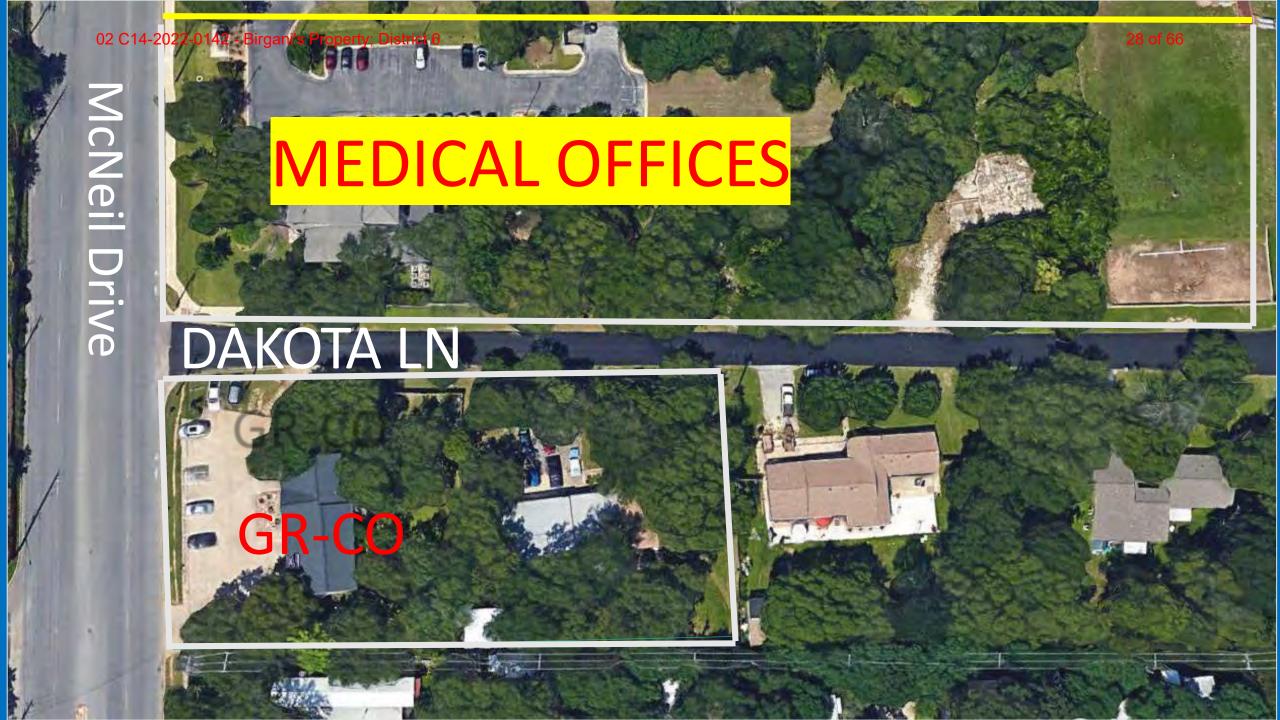

This instrument was acknowledged before in on APRIL 21

- The property for rezoning is LOT 1 of Indian Oaks 2 Subdivision, it is on Blackfoot Trail street and less than 167 feet away from McNeil Drive.
- Please notice in the following slides not only are all the other lots of Indian Oaks 2
  Subdivision commercial, furthermore within one mile from the property, there are also six streets on the west side of McNeil drive including:
  - 1. San Felipe Blvd,
  - 2. Los Indios Trail,
  - 3. Blackfoot Trail,
  - 4. Dakota Ln,
  - 5. Corpus Christi Drive &
  - 6. Parmer Ln.
- In each of the above streets and along McNeil Drive, there are many different types of community's commercial districts such as CS, CS-CO, GR, GR-CO, GR-MU-CO, LI, MF, and other types of commercial districts.

PLEASE NOTE, MY APPLICATION FOR REZONING GR-MU IS <u>CONSISTENT</u> & <u>COMPATIBLE</u> WITH OTHER PROPERTIES WITHIN A MILE ALONG OF McNeil DRIVE & THOSE STREETS.

>THANK YOU FOR THE OPPORTUNITY