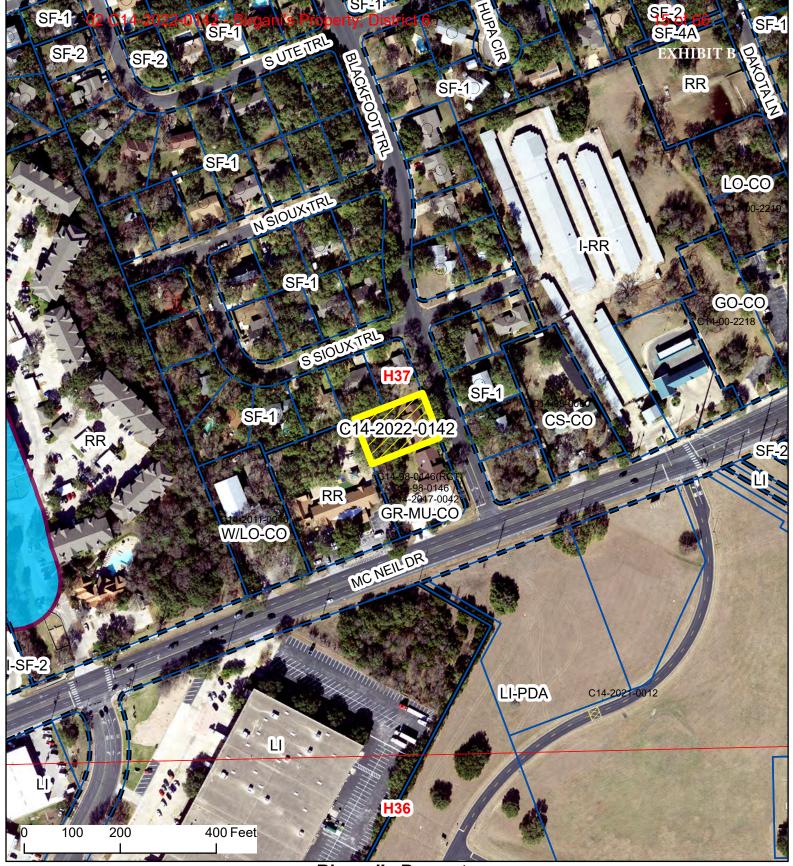

#### CASE MANAGER COMMENTS:

The property in question is currently developed with a single family residence that is zoned SF-1. To the north there is a single family residential neighborhood with SF-1 zoning. The tract of land to the south is zoned GR-MU-CO and is developed with a residence and a retail sales use. To the east, across Blackfoot Trail, there are additional single family residences zoned SF-1. The lot to the west, has RR zoning and is developed with a day care facility (Stepping Stone School) that fronts onto McNeil Drive.

#### **EXISTING ZONING AND LAND USES:**

|       | ZONING   | LAND USES                        |
|-------|----------|----------------------------------|
| Site  | SF-2     | Single Family Residence          |
| North | SF-1     | Single Family Residences         |
| South | GR-MU-CO | General Retail Sales-Convenience |
| East  | SF-1     | Single Family Residences         |
| West  | RR       | Day Care (Stepping Stone School) |