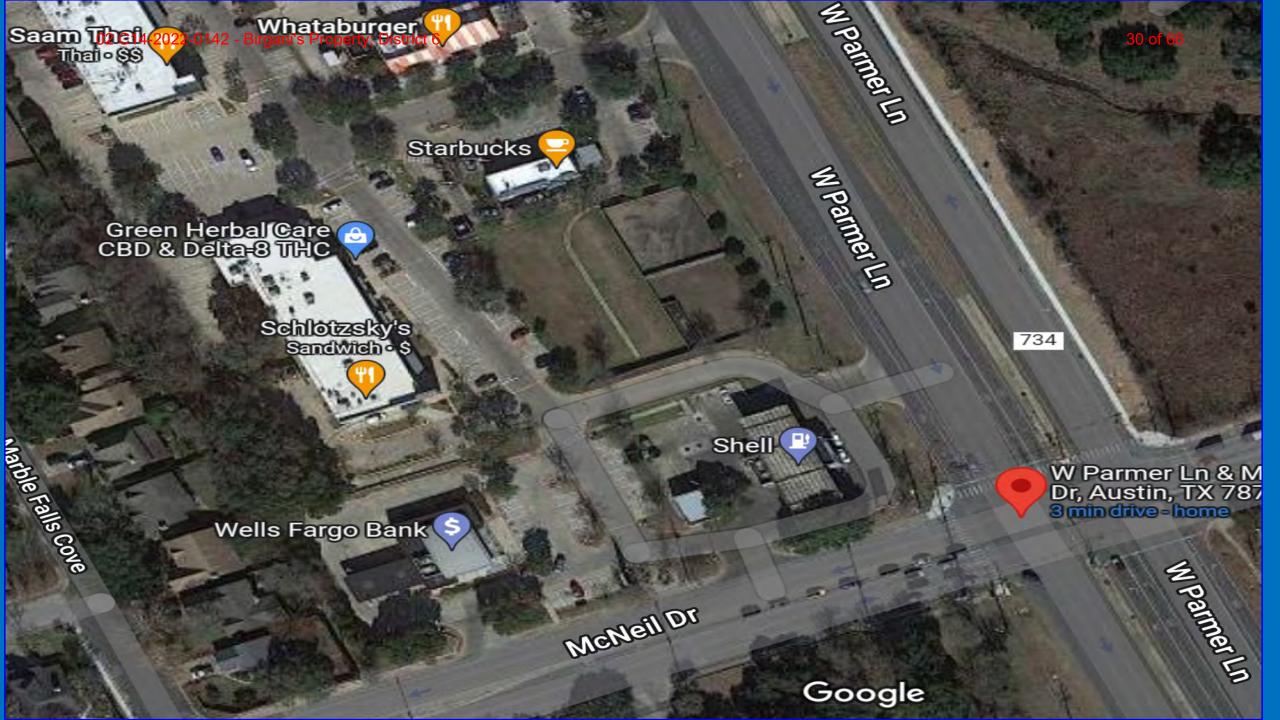

#### CASE MANAGER COMMENTS:

The property in question is currently developed with a single family residence that is zoned SF-1. To the north there is a single family residential neighborhood with SF-1 zoning. The tract of land to the south is zoned GR-MU-CO and is developed with a residence and a retail sales use. To the east, across Blackfoot Trail, there are additional single family residences zoned SF-1. The lot to the west, has RR zoning and is developed with a day care facility (Stepping Stone School) that fronts onto McNeil Drive.

#### NEIGHBORHOOD PLANNING AREA: N/A

TIA: Deferred to the time of Site Plan

**WATERSHED**: Rattan Creek

**SCHOOLS**: Round Rock I.S.D.