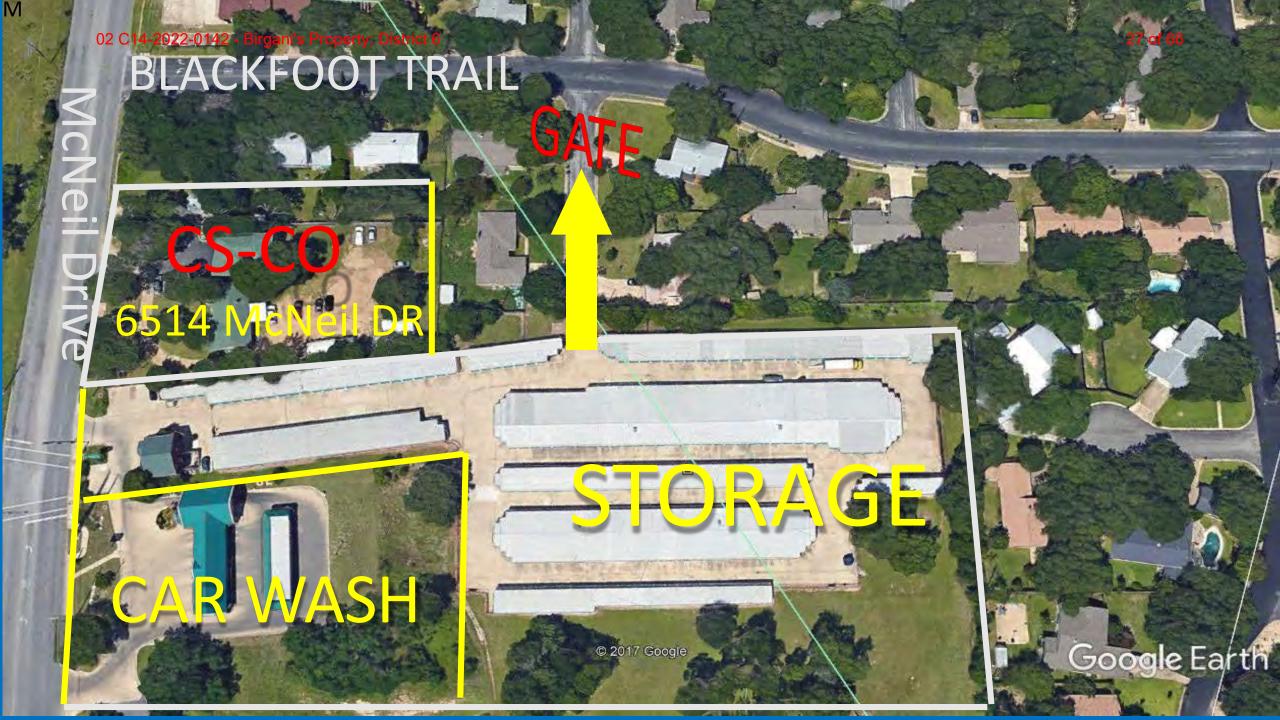

This instrument was acknowledged before in on APRIL 21

- The property for rezoning is LOT 1 of Indian Oaks 2 Subdivision, it is on Blackfoot Trail street and less than 167 feet away from McNeil Drive.
- Please notice in the following slides not only are all the other lots of Indian Oaks 2
  Subdivision commercial, furthermore within one mile from the property, there are also six streets on the west side of McNeil drive including:
  - 1. San Felipe Blvd,
  - 2. Los Indios Trail,
  - 3. Blackfoot Trail,
  - 4. Dakota Ln,
  - 5. Corpus Christi Drive &
  - 6. Parmer Ln.
- In each of the above streets and along McNeil Drive, there are many different types of community's commercial districts such as CS, CS-CO, GR, GR-CO, GR-MU-CO, LI, MF, and other types of commercial districts.

PLEASE NOTE, MY APPLICATION FOR REZONING GR-MU IS <u>CONSISTENT</u> & <u>COMPATIBLE</u> WITH OTHER PROPERTIES WITHIN A MILE ALONG OF McNeil DRIVE & THOSE STREETS.

>THANK YOU FOR THE OPPORTUNITY