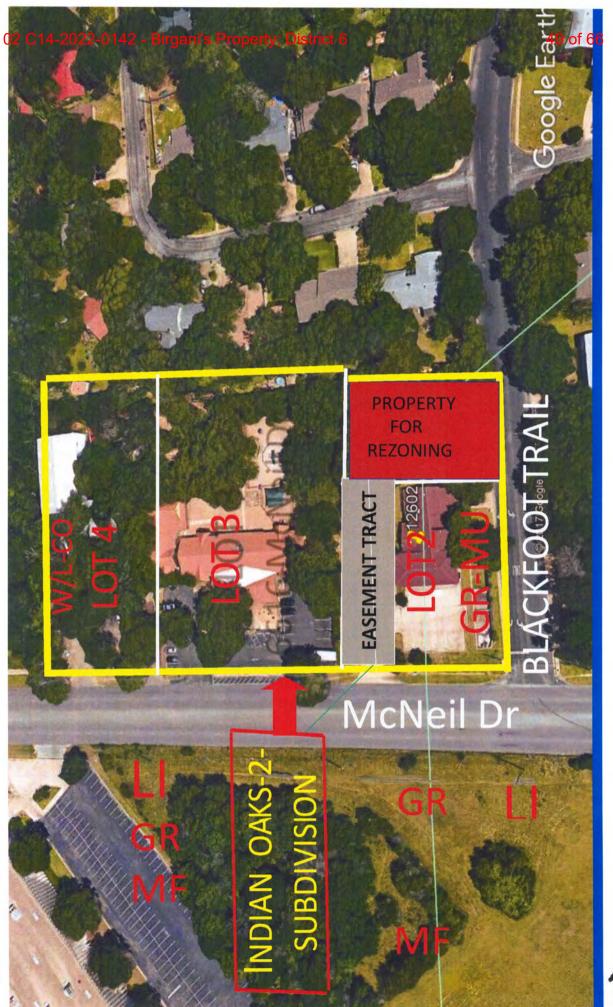

#### CASE MANAGER COMMENTS:

The property in question is currently developed with a single family residence that is zoned SF-1. To the north there is a single family residential neighborhood with SF-1 zoning. The tract of land to the south is zoned GR-MU-CO and is developed with a residence and a retail sales use. To the east, across Blackfoot Trail, there are additional single family residences zoned SF-1. The lot to the west, has RR zoning and is developed with a day care facility (Stepping Stone School) that fronts onto McNeil Drive.

#### **EXISTING ZONING AND LAND USES:**

|       | ZONING   | LAND USES                        |
|-------|----------|----------------------------------|
| Site  | SF-2     | Single Family Residence          |
| North | SF-1     | Single Family Residences         |
| South | GR-MU-CO | General Retail Sales-Convenience |
| East  | SF-1     | Single Family Residences         |
| West  | RR       | Day Care (Stepping Stone School) |

#### INDEX OF EXHIBITS TO FOLLOW

- A: Zoning Map
- B. Aerial Map
- C. Information Provided by the Applicant
- D. Ordinance No. 20171214-102 and Public Restrictive Covenant for 12602 Blackfoot Trail
- E. Correspondence from Interested Parties