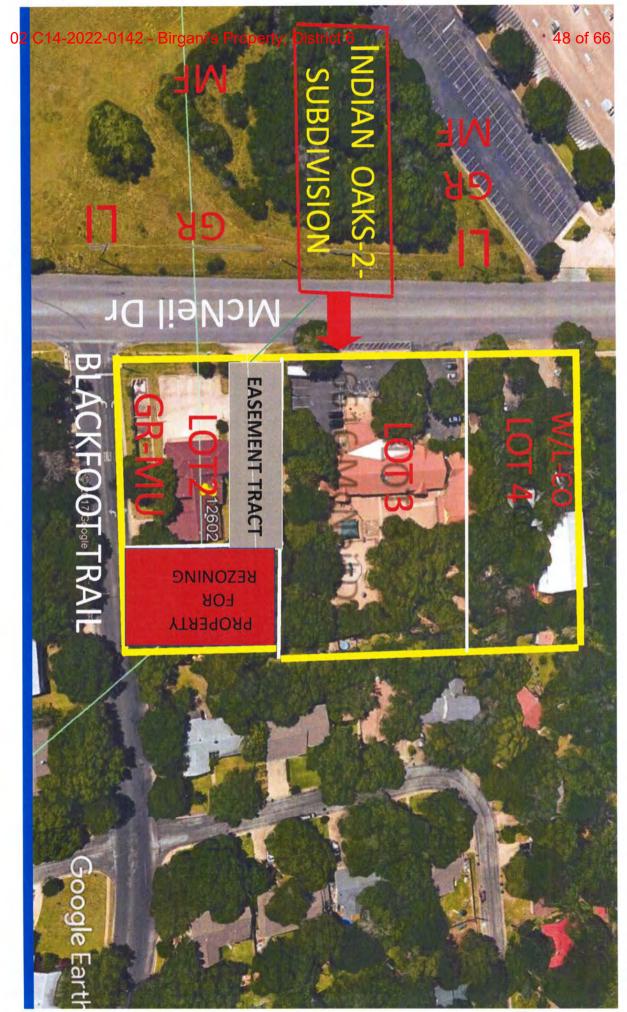

#### CASE MANAGER COMMENTS:

The property in question is currently developed with a single family residence that is zoned SF-1. To the north there is a single family residential neighborhood with SF-1 zoning. The tract of land to the south is zoned GR-MU-CO and is developed with a residence and a retail sales use. To the east, across Blackfoot Trail, there are additional single family residences zoned SF-1. The lot to the west, has RR zoning and is developed with a day care facility (Stepping Stone School) that fronts onto McNeil Drive.

#### **EXISTING ZONING AND LAND USES:**

|       | ZONING   | LAND USES                        |
|-------|----------|----------------------------------|
| Site  | SF-2     | Single Family Residence          |
| North | SF-1     | Single Family Residences         |
| South | GR-MU-CO | General Retail Sales-Convenience |
| East  | SF-1     | Single Family Residences         |
| West  | RR       | Day Care (Stepping Stone School) |

#### INDEX OF EXHIBITS TO FOLLOW

- A: Zoning Map
- B. Aerial Map
- C. Information Provided by the Applicant
- D. Ordinance No. 20171214-102 and Public Restrictive Covenant for 12602 Blackfoot Trail
- E. Correspondence from Interested Parties