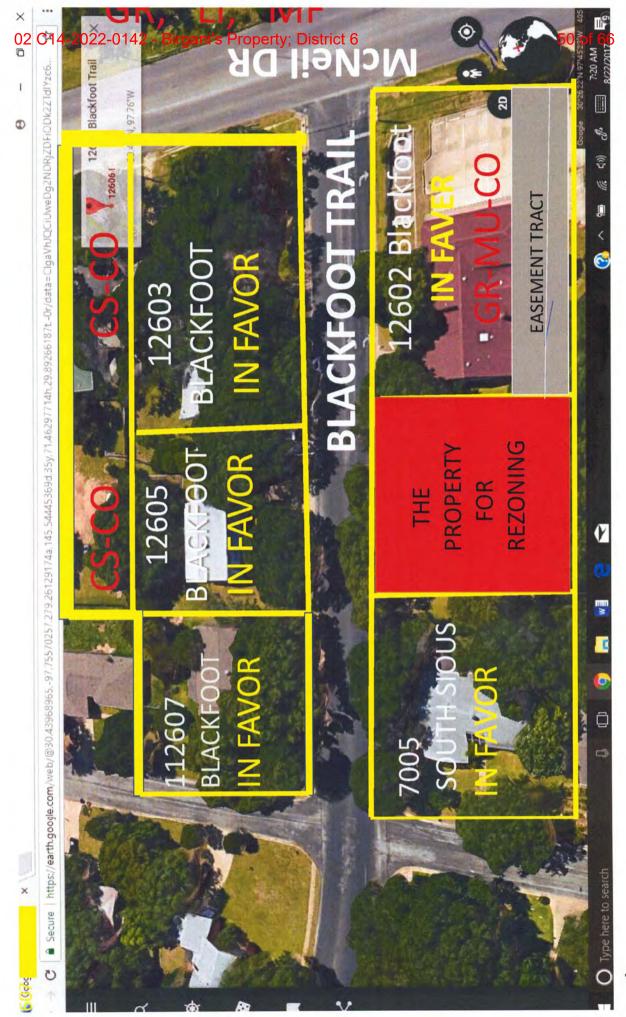

In 1999, the property directly to the south was rezoned from SF-1 to SF-2 (Tract 1) and SF-1 to LR-CO (Tract 2) through zoning case C14-98-0146. Ordinance No. 9907722-46 required a solid fence along the eastern property line, limited any building on the site being taller than 20 ft. in height, restricted pedestrian and vehicular access on Blackfoot Trail and prohibited seventeen uses on the site. In 2017, the applicant requested a rezoning of both tracts to CS-MU zoning, through case C14-2017-0042. The Zoning and Platting Commission recommended maintaining SF-2 zoning on Tract 1 and LR-MU-CO zoning for the front/southern tract (Tract 2). On December 14, 2017, the City Council granted GR-MU-CO zoning for both tracts, with a public restrictive covenant to prohibit access to Blackfoot Trail (*please see Ordinance No. 20171214-102- Exhibit D*).

## **AREA CASE HISTORIES**:

| NUMBER        | REQUEST         | COMMISSION                                               | CITY COUNCIL                                              |  |
|---------------|-----------------|----------------------------------------------------------|-----------------------------------------------------------|--|
| C14-2017-0042 | LR-CO, SF-2     | 8/15/17: Approved maintaining                            | 12/07/17: Motion to approve GR-                           |  |
| (12602        | to CS-1-MU*     | SF-2 zoning for the existing                             | MU zoning, with a public restrictive                      |  |
| Blackfoot     | *On May 16,     | Tract 1 and GR-MU-CO zoning                              | covenant document to include the                          |  |
| Trail)        | 2017, the       | for the existing Tract 2, with the                       | provision to restrict vehicular access                    |  |
|               | applicant       | following conditions for Tract 2:                        | from the Property to Blackfoot Trail.                     |  |
|               | submitted a     | 1) Prohibit Alternative Financial                        | J. Flannigan-1 <sup>st</sup> , G. Casar-2 <sup>nd</sup> . |  |
|               | letter amending | Services, Automotive Washing                             |                                                           |  |
|               | the rezoning    | (of any type), Bail Bond                                 | Proposed amendment to include the                         |  |
|               | request to CS-  | Services, Drop-Off Recycling                             | provision to restrict vehicular access                    |  |
|               | MU.             | Collection Facility, Medical                             | from the Property to Blackfoot Trail                      |  |
|               |                 | Office-exceeding 5,000 sq. ft.                           | in a conditional overlay in the draft                     |  |
|               |                 | gross floor area, Medical                                | ordinance (4-5, S. Adler, O.                              |  |
|               |                 | Offices-not exceeding 5,000 sq.                          | Houston, G. Casar, A. Kitchen, J.                         |  |
|               |                 | ft. gross floor area, Outdoor                            | Flannigan-No; D. Garza and E.                             |  |
|               |                 | Entertainment, Pawn Shop                                 | Troxclair-off dais); K. Tovo, L.                          |  |
|               |                 | Services, Service Station,                               | Pool-2 <sup>nd</sup> .                                    |  |
|               |                 | Congregate Living, Guidance                              | M. CD MI                                                  |  |
|               |                 | Services, Hospital Services                              | Main motion to approve GR-MU                              |  |
|               |                 | (General), Hospital Services                             | zoning, with access restriction in a                      |  |
|               |                 | (Limited), Residential Treatment                         | public restrictive covenant                               |  |
|               |                 | and Drive-In Services and 2)                             | document, on 2 <sup>nd</sup> reading only (6-3,           |  |
|               |                 | maintain the condition from                              | A. Alter, L. Pool and K. Tovo-No;                         |  |
|               |                 | Ordinance No. 9907722-46 that,                           | D. Garza and E. Troxclair-off the                         |  |
|               |                 | "Pedestrian and vehicular traffic                        | dais).                                                    |  |
|               |                 | associated with a non-residential                        | 12/14/17. A motion to approve the                         |  |
|               |                 | use on the Property may not access Blackfoot Trail."     | 12/14/17: A motion to approve the ordinance for GR-MU-CO  |  |
|               |                 | (7-0, D. Breithaupt, B. Evans, S.                        | district zoning, with conditions,                         |  |
|               |                 | Lavani and S. Trinh-absent);                             | was made by Council Member                                |  |
|               |                 | J. Duncan-1 <sup>st</sup> , A. Aguirre-2 <sup>nd</sup> . | Flannigan and seconded by Council                         |  |
|               |                 | J. Duncan-1, A. Agunic-2.                                | Member Houston.                                           |  |
|               |                 |                                                          | Wember Houston.                                           |  |
| C14-2016-0123 | I-RR to GR      | 1/17/17: Approved staff's                                | 1/26/17: Approved Zoning and                              |  |
| (6914 McNeil  |                 | recommendation of GR-CO                                  | Platting Commission's                                     |  |
| Dr.)          |                 | zoning, with CO to prohibit with                         | recommendation of GR-CO zoning,                           |  |
|               |                 | additional conditions to prohibit                        | with conditions, on 1 <sup>st</sup> reading on            |  |
|               |                 | Automotive Rentals                                       | consent (11-0); D. Garza-1 <sup>st</sup> ,                |  |
|               |                 | Automotive Repair Services                               | P. Renteria-2 <sup>nd</sup> .                             |  |
|               |                 | Automotive Sales,                                        |                                                           |  |
|               |                 | Automotive Washing (of any                               | The following additional conditions                       |  |
|               |                 | type), Bail Bond Services,                               | are added to the ordinance:                               |  |
|               |                 | Commercial Off-Street Parking,                           | Part 2: The Property with the                             |  |
|               |                 | Drop Off Recycling Facility,                             | boundaries of the conditional overlay                     |  |
|               |                 | Exterminating Services, Funeral                          | combining district established by the                     |  |
|               |                 | Services, Pawn Shop Services                             | ordinance is subject to the following                     |  |
|               |                 | Research Services, Service                               | conditions:                                               |  |
|               |                 | Station, with additional                                 |                                                           |  |