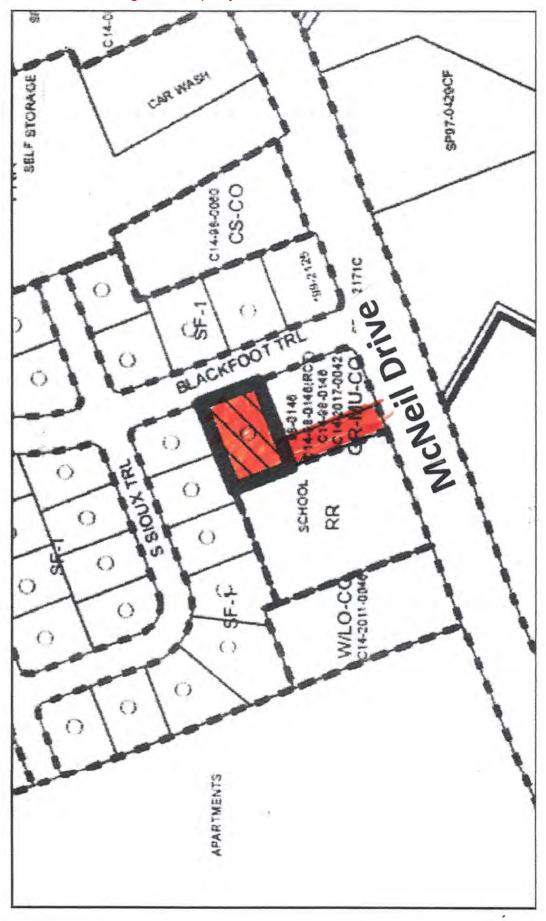

#### **EXISTING ZONING AND LAND USES:**

|       | ZONING   | LAND USES                        |
|-------|----------|----------------------------------|
| Site  | SF-2     | Single Family Residence          |
| North | SF-1     | Single Family Residences         |
| South | GR-MU-CO | General Retail Sales-Convenience |
| East  | SF-1     | Single Family Residences         |
| West  | RR       | Day Care (Stepping Stone School) |

#### INDEX OF EXHIBITS TO FOLLOW

- A: Zoning Map
- B. Aerial Map
- C. Information Provided by the Applicant
- D. Ordinance No. 20171214-102 and Public Restrictive Covenant for 12602 Blackfoot Trail
- E. Correspondence from Interested Parties