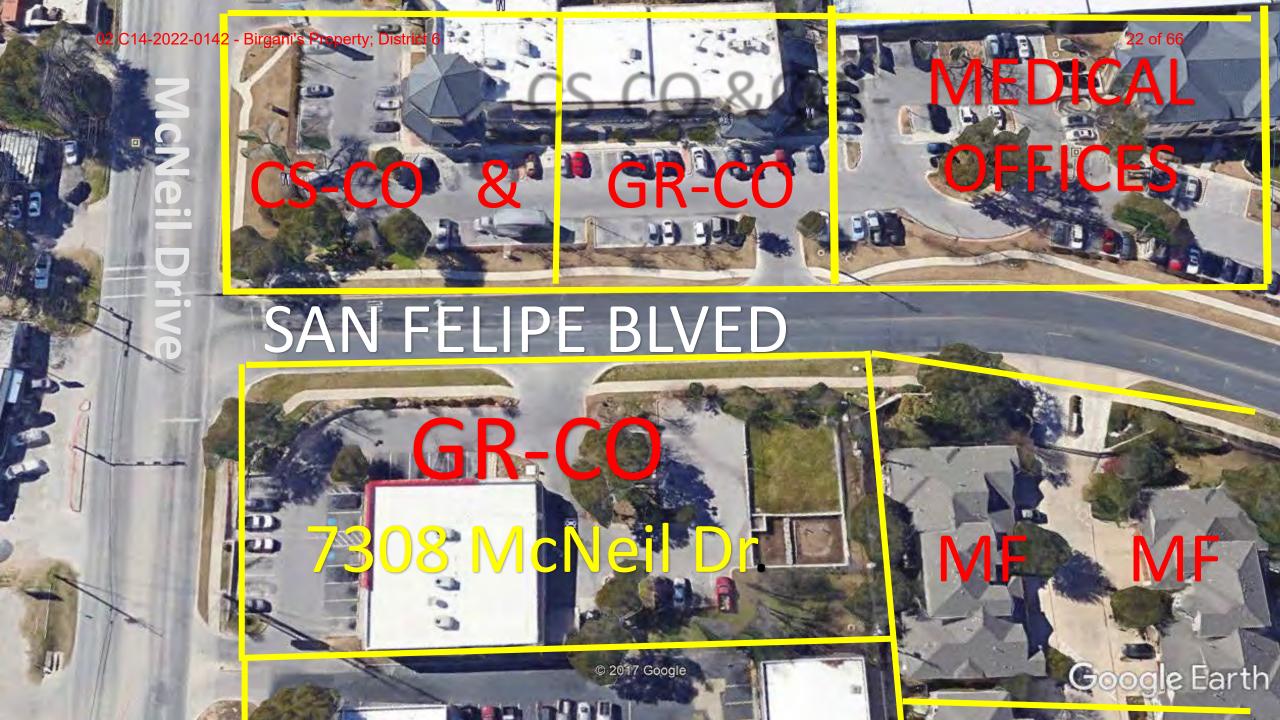

This instrument was acknowledged before in on APRIL 21

- The property for rezoning is LOT 1 of Indian Oaks 2 Subdivision, it is on Blackfoot Trail street and less than 167 feet away from McNeil Drive.
- Please notice in the following slides not only are all the other lots of Indian Oaks 2
  Subdivision commercial, furthermore within one mile from the property, there are also six streets on the west side of McNeil drive including:
  - 1. San Felipe Blvd,
  - 2. Los Indios Trail,
  - 3. Blackfoot Trail,
  - 4. Dakota Ln,
  - 5. Corpus Christi Drive &
  - 6. Parmer Ln.
- In each of the above streets and along McNeil Drive, there are many different types of community's commercial districts such as CS, CS-CO, GR, GR-CO, GR-MU-CO, LI, MF, and other types of commercial districts.

PLEASE NOTE, MY APPLICATION FOR REZONING GR-MU IS <u>CONSISTENT</u> & <u>COMPATIBLE</u> WITH OTHER PROPERTIES WITHIN A MILE ALONG OF McNeil DRIVE & THOSE STREETS.

>THANK YOU FOR THE OPPORTUNITY