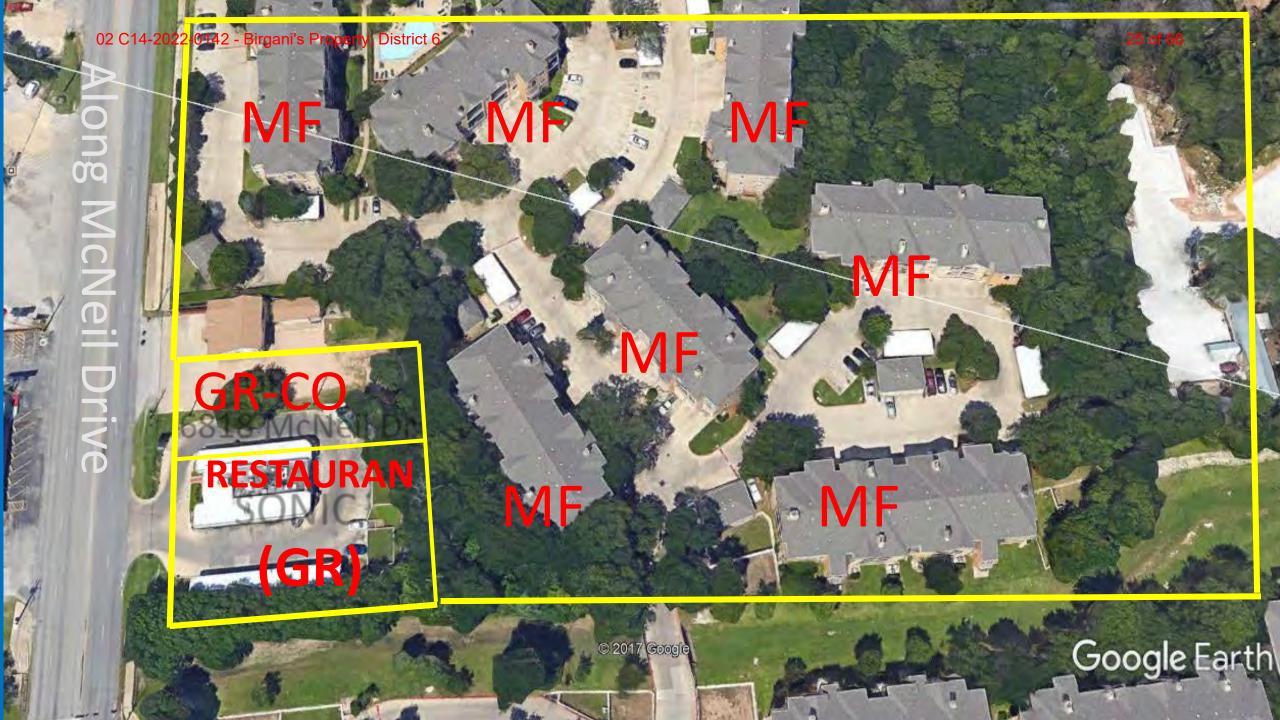

This instrument was acknowledged before in on APRIL 21

- The property for rezoning is LOT 1 of Indian Oaks 2 Subdivision, it is on Blackfoot Trail street and less than 167 feet away from McNeil Drive.
- Please notice in the following slides not only are all the other lots of Indian Oaks 2
  Subdivision commercial, furthermore within one mile from the property, there are also six streets on the west side of McNeil drive including:
  - 1. San Felipe Blvd,
  - 2. Los Indios Trail,
  - 3. Blackfoot Trail,
  - 4. Dakota Ln,
  - 5. Corpus Christi Drive &
  - 6. Parmer Ln.
- In each of the above streets and along McNeil Drive, there are many different types of community's commercial districts such as CS, CS-CO, GR, GR-CO, GR-MU-CO, LI, MF, and other types of commercial districts.

PLEASE NOTE, MY APPLICATION FOR REZONING GR-MU IS <u>CONSISTENT</u> & <u>COMPATIBLE</u> WITH OTHER PROPERTIES WITHIN A MILE ALONG OF McNeil DRIVE & THOSE STREETS.

>THANK YOU FOR THE OPPORTUNITY