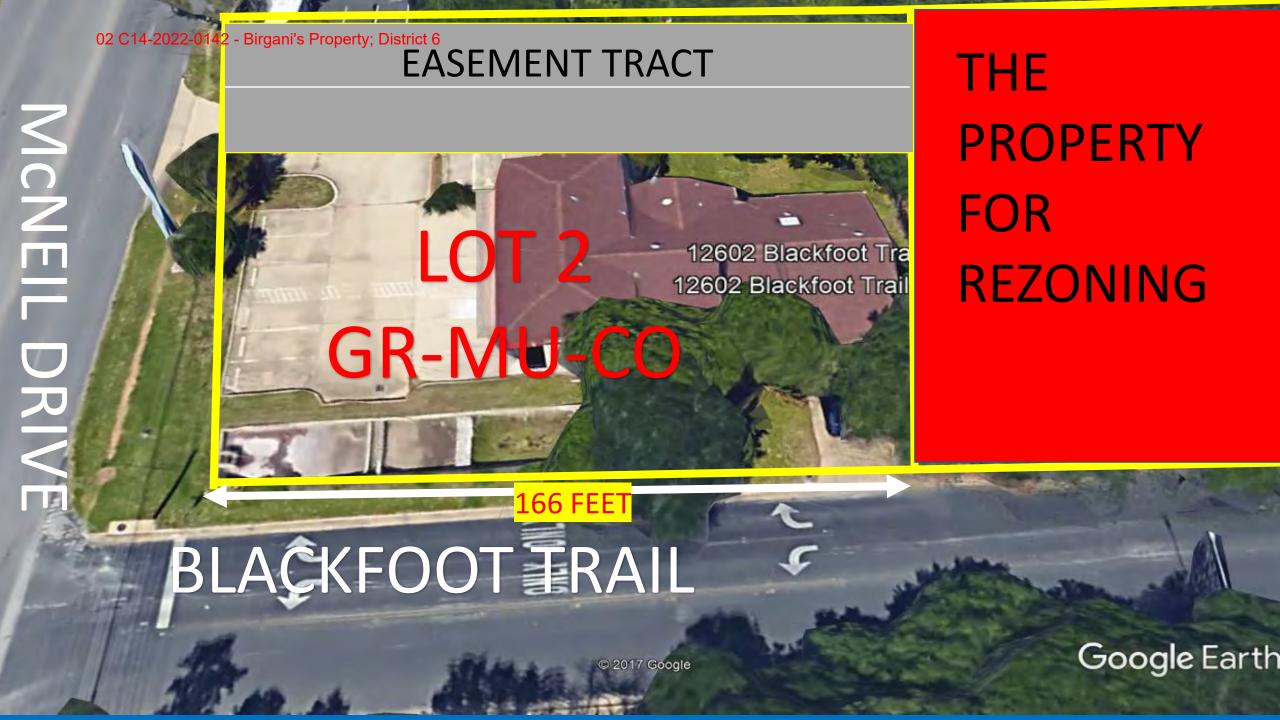

# Please notice the following information in the attachment D:

- I. The City of Austin's Traffic Impact Analysis (TIA) on the property for rezoning has been done and approved by Sean Conway, Justin Good and Joan Minyard from Austin transportation department
- Per attached (TIA) and LDC 25-6-114, sec.25-6-114, this very small project does not need to collect traffic counts on the Blackfoot trail.
- III. To eliminate traffic impact on Blackfoot Trail for community commercial district of GR-MU's customers, I am proposing an Easement Tract (right of way) access through Lot 2 Indian Oaks 2 Subdivision.
- IV. Only using access from Blackfoot Trial for multifamily (MF) residents on the property for rezoning.