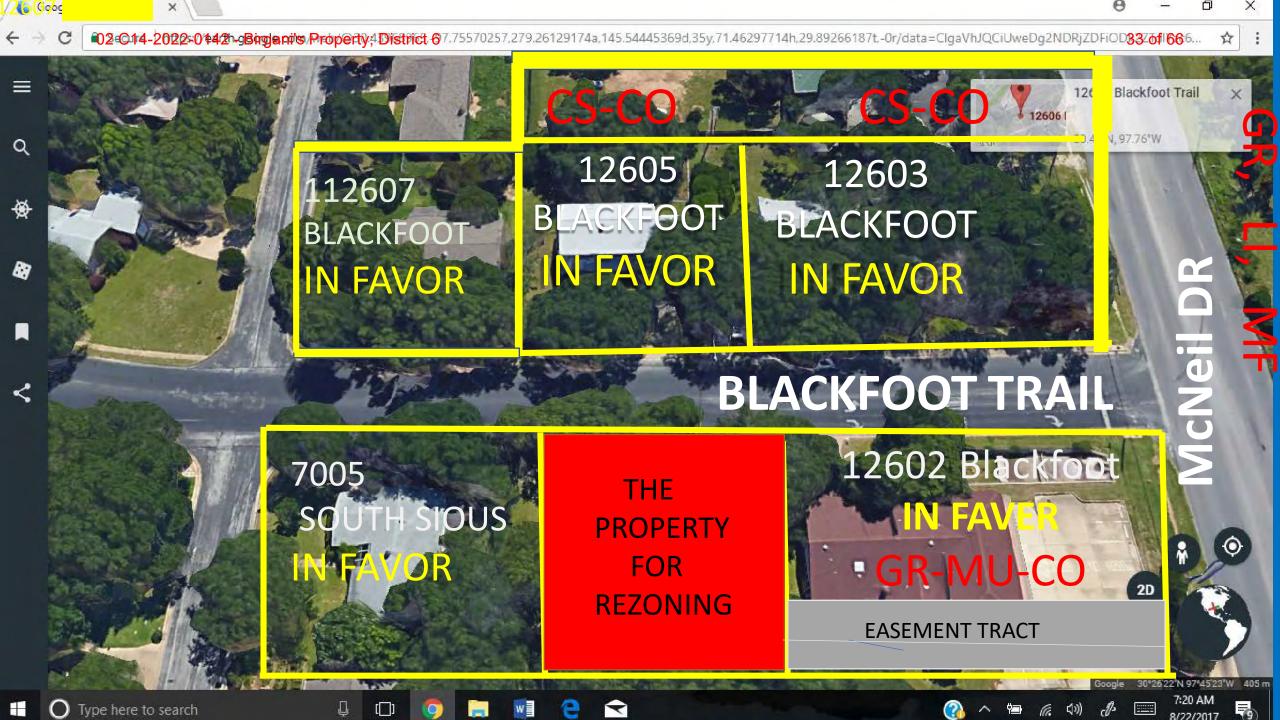

This instrument was acknowledged before in on APRIL 21

- The property for rezoning is LOT 1 of Indian Oaks 2 Subdivision, it is on Blackfoot Trail street and less than 167 feet away from McNeil Drive.
- Please notice in the following slides not only are all the other lots of Indian Oaks 2
  Subdivision commercial, furthermore within one mile from the property, there are also six streets on the west side of McNeil drive including:
  - 1. San Felipe Blvd,
  - 2. Los Indios Trail,
  - 3. Blackfoot Trail,
  - 4. Dakota Ln,
  - 5. Corpus Christi Drive &
  - 6. Parmer Ln.
- In each of the above streets and along McNeil Drive, there are many different types of community's commercial districts such as CS, CS-CO, GR, GR-CO, GR-MU-CO, LI, MF, and other types of commercial districts.

PLEASE NOTE, MY APPLICATION FOR REZONING GR-MU IS <u>CONSISTENT</u> & <u>COMPATIBLE</u> WITH OTHER PROPERTIES WITHIN A MILE ALONG OF McNeil DRIVE & THOSE STREETS.

>THANK YOU FOR THE OPPORTUNITY