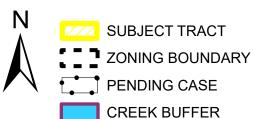

# o2 C14-2022-0142 - Birgani's Property; District 6 ing Application of Birgani's Property Birgani's Property Birgani's Property

Case No.: C14-2022-0142 12604 Blackfoot Trail

LEGAL DESCRIPTION: LOT 1 OF INDIAN OAKS 2 SUBDIVISION SUBDIVISION
CREATED IN
1977.

# **ATTACHMENT-A**

Kindly notice the following information in plat of **Indian**Oaks 2 Subdivision:

- The Indian Oaks 2 Subdivision was established during 1977.
- II. The Indian Oaks 2 Subdivision made of 4 lots (LOT 1, LOT2, LOT3 & LOT4)
- III. The LOT1 is the property for rezoning