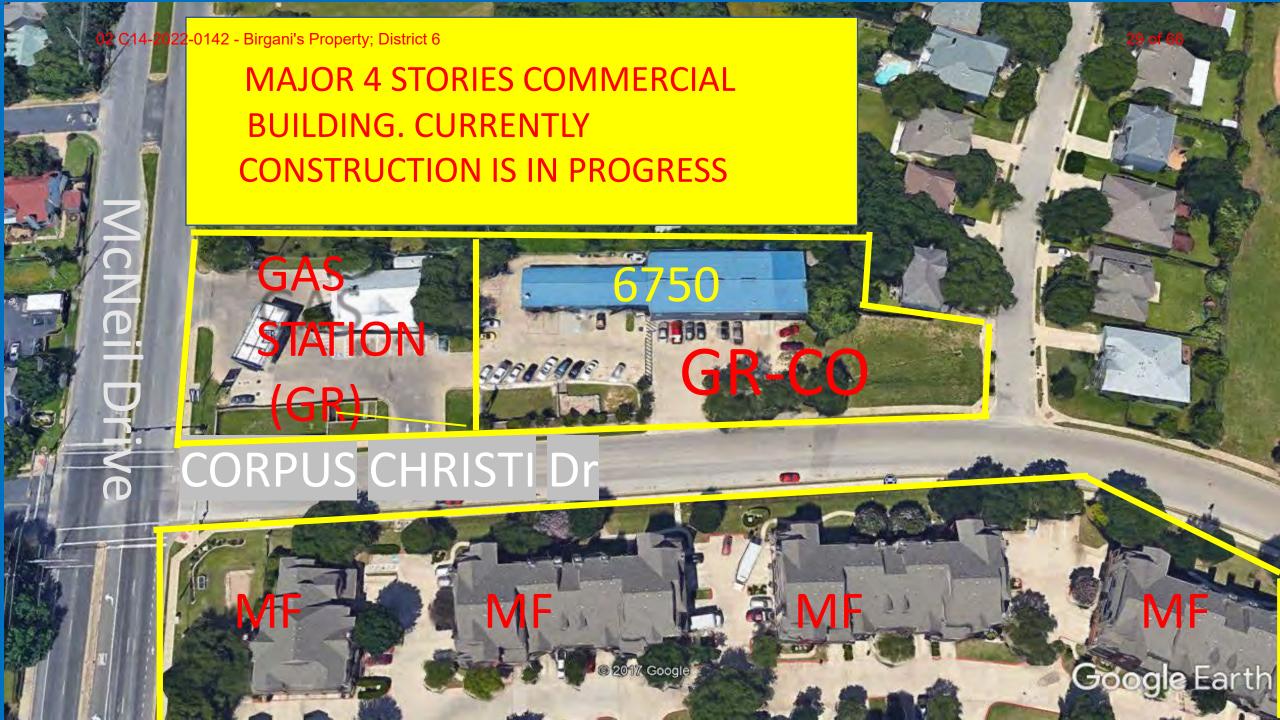

This instrument was acknowledged before in on APRIL 21

- The property for rezoning is LOT 1 of Indian Oaks 2 Subdivision, it is on Blackfoot Trail street and less than 167 feet away from McNeil Drive.
- Please notice in the following slides not only are all the other lots of Indian Oaks 2
  Subdivision commercial, furthermore within one mile from the property, there are also six streets on the west side of McNeil drive including:
  - 1. San Felipe Blvd,
  - 2. Los Indios Trail,
  - 3. Blackfoot Trail,
  - 4. Dakota Ln,
  - 5. Corpus Christi Drive &
  - 6. Parmer Ln.
- In each of the above streets and along McNeil Drive, there are many different types of community's commercial districts such as CS, CS-CO, GR, GR-CO, GR-MU-CO, LI, MF, and other types of commercial districts.

PLEASE NOTE, MY APPLICATION FOR REZONING GR-MU IS <u>CONSISTENT</u> & <u>COMPATIBLE</u> WITH OTHER PROPERTIES WITHIN A MILE ALONG OF McNeil DRIVE & THOSE STREETS.

>THANK YOU FOR THE OPPORTUNITY