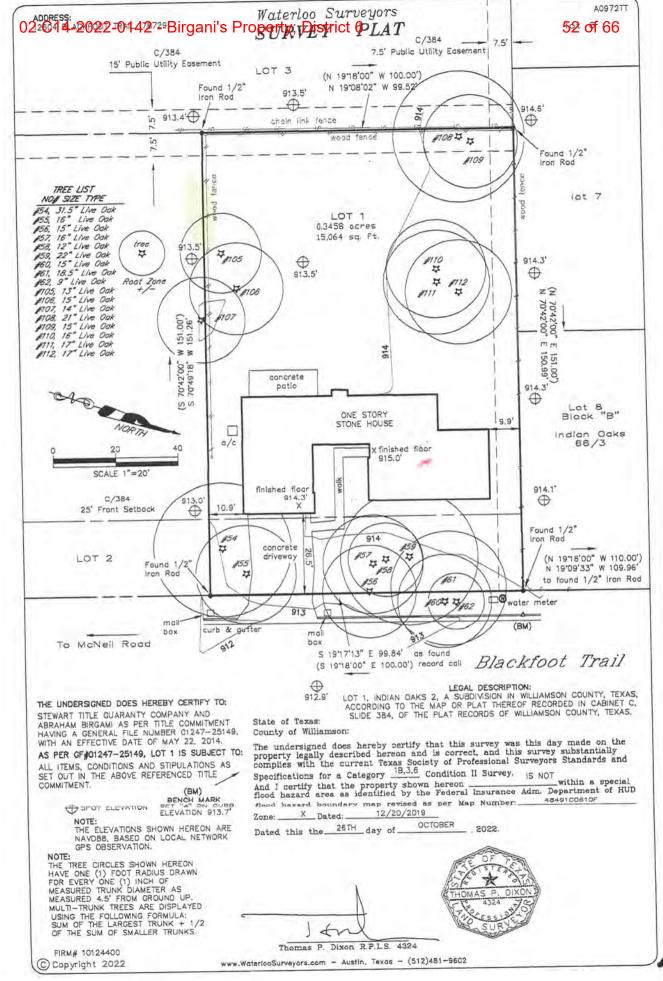

# o2 C14-2022-0142 - Birgani's Property; District 6 ing Application of Birgani's Property Birgani's Property Birgani's Property

Case No.: C14-2022-0142 12604 Blackfoot Trail

LEGAL DESCRIPTION: LOT 1 OF INDIAN OAKS 2 SUBDIVISION SUBDIVISION
CREATED IN
1977.

LOT2, LOT3 & LOT4)

> On April 21st, 1985, an Amendment on Restrictions on all Indian Oaks 2 Subdivision abrogated all prior deed restrictions limiting the property use to residential purposes and allowed the properties within Indian Oaks 2 subdivision to "be used for any lawful purpose.