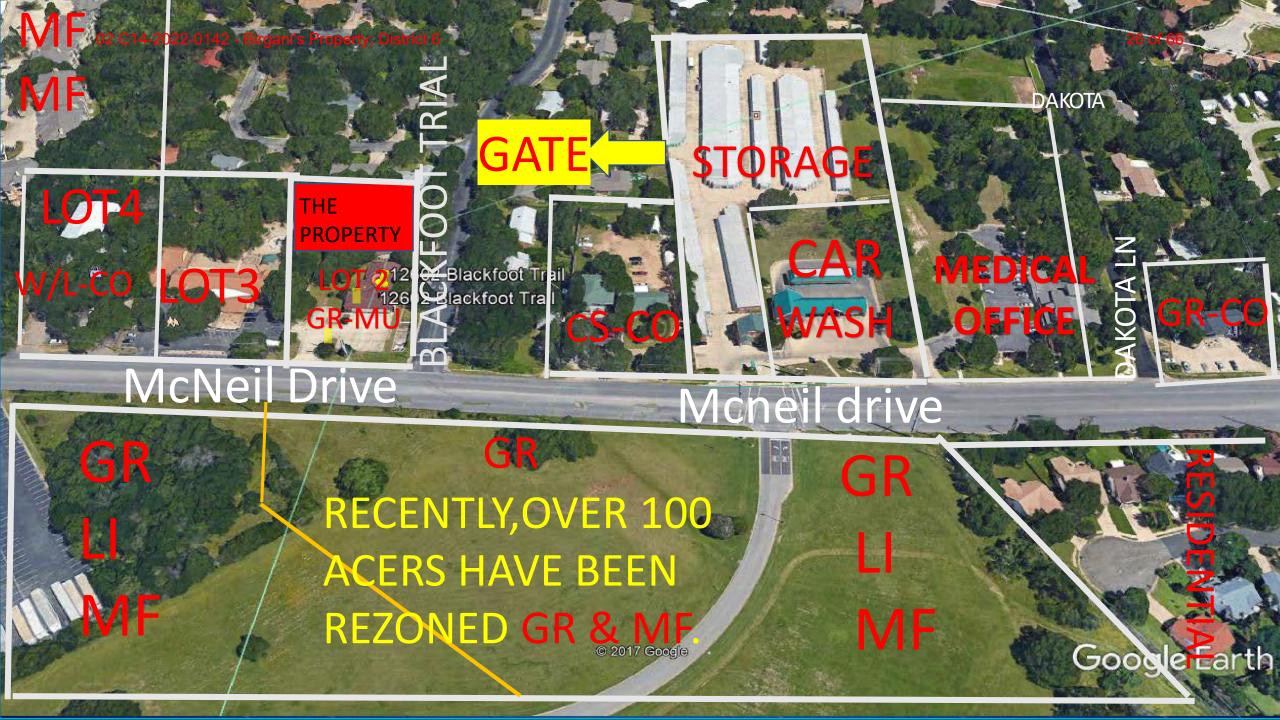

This instrument was acknowledged before in on APRIL 21

- The property for rezoning is LOT 1 of Indian Oaks 2 Subdivision, it is on Blackfoot Trail street and less than 167 feet away from McNeil Drive.
- Please notice in the following slides not only are all the other lots of Indian Oaks 2
  Subdivision commercial, furthermore within one mile from the property, there are also six streets on the west side of McNeil drive including:
  - 1. San Felipe Blvd,
  - 2. Los Indios Trail,
  - 3. Blackfoot Trail,
  - 4. Dakota Ln,
  - 5. Corpus Christi Drive &
  - 6. Parmer Ln.
- In each of the above streets and along McNeil Drive, there are many different types of community's commercial districts such as CS, CS-CO, GR, GR-CO, GR-MU-CO, LI, MF, and other types of commercial districts.

PLEASE NOTE, MY APPLICATION FOR REZONING GR-MU IS <u>CONSISTENT</u> & <u>COMPATIBLE</u> WITH OTHER PROPERTIES WITHIN A MILE ALONG OF McNeil DRIVE & THOSE STREETS.

>THANK YOU FOR THE OPPORTUNITY