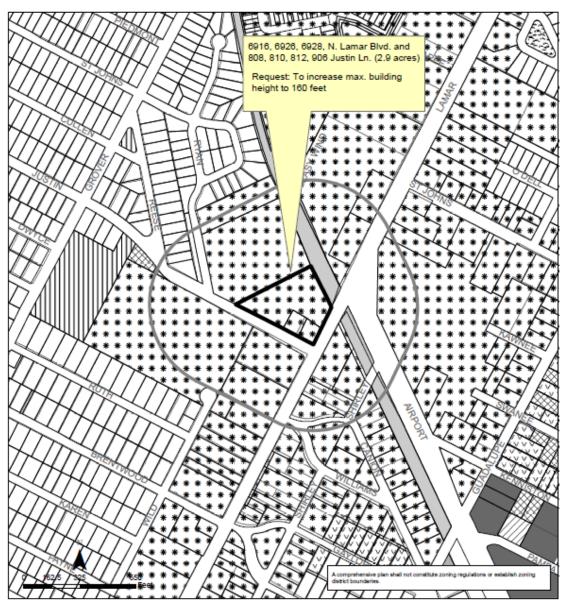

**RE:** NPA-2022-0017.01\_Crestview Village

6916, 6926, 6928 N. Lamar Blvd and 808, 810, 812, 906 Justin Ln Crestview/Wooten Combined Neighborhood Planning Area

Staff requests a postponement of the above-referenced case from the **February 14**, **2023** Planning Commission hearing to the <u>March 28, 2023 hearing date</u> to allow staff additional time to review the application.

## Crestview/Wooten Combined (Crestview) Neighborhood Planning Area NPA-2022-0017.01

This product is for informational purposes and may not have been prepared for or be suitable for legal, engineering, or surveying purposes. It does not represent an on-the-ground survey and represents only the approximate relative location of property boundaries.