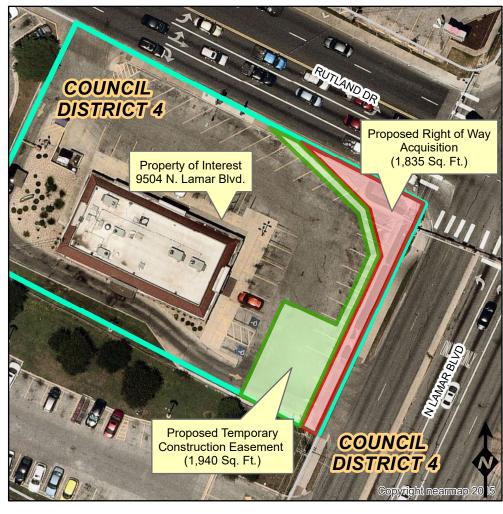

## Proposed Right of Way Acquisition Located At 9504 N. Lamar Blvd.

Property of Interest

Proposed Right of Way Acquisition (ROW)

Proposed Temporary Construction Easement (TCE)

- **City Council Districts**
- TCAD Parcels

This product has been produced by the Corridor Mobility Program for the sole purpose of geographic reference.

No warranty is made by the City of Austin regarding specific accuracy or completeness.

Produced by H. W. Lindsley, 9/12/2022