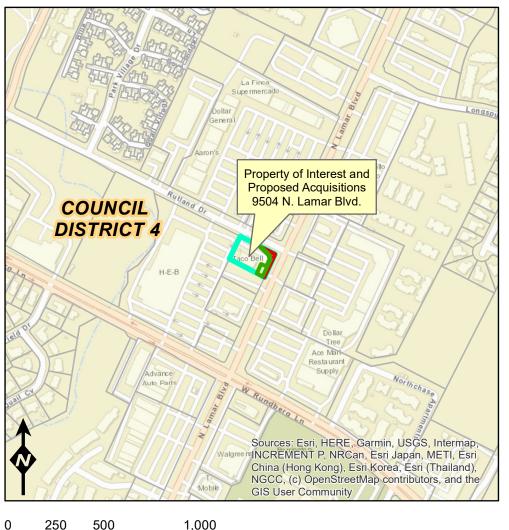

## Proposed Right of Way Acquisition Located At 9504 N. Lamar Blvd.

Property of Interest

Proposed Right of Way Acquisition (ROW)

Proposed Temporary Construction Easement (TCE)

- **City Council Districts**
- TCAD Parcels

This product has been produced by the Corridor Mobility Program for the sole purpose of geographic reference.

No warranty is made by the City of Austin regarding specific accuracy or completeness.

Produced by H. W. Lindsley, 9/12/2022