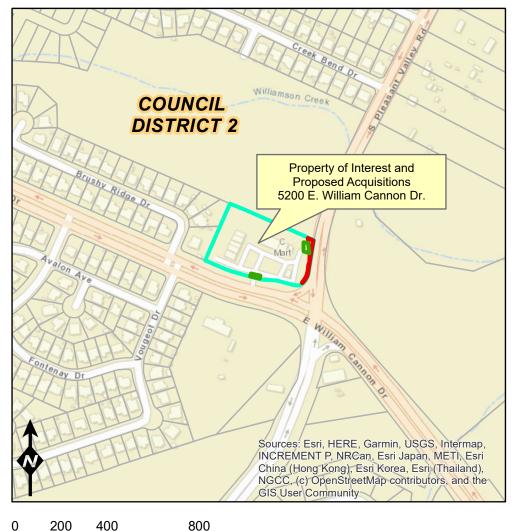

## Proposed Right of Way Acquisition Located At 5200 E. William Cannon Dr.

Proposed Right of Way Acquisition (ROW)

Proposed Temporary Construction Easement (TCE)

- City Council Districts
- **TCAD** Parcels