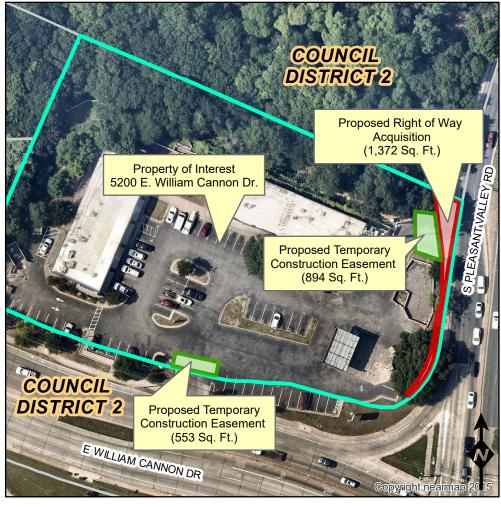

## Proposed Right of Way Acquisition Located At 5200 E. William Cannon Dr.

Proposed Right of Way Acquisition (ROW)

Proposed Temporary Construction Easement (TCE)

- City Council Districts
- **TCAD** Parcels