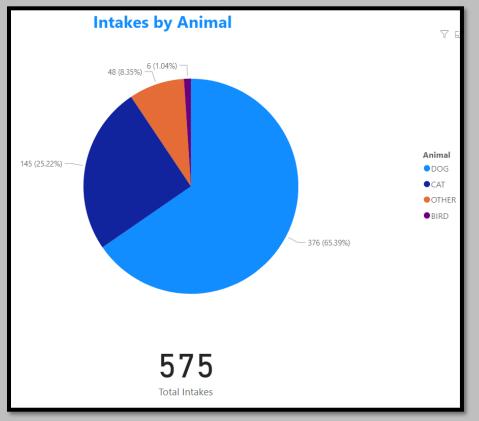

### Animal Services Office Statistical Report – January 2021-2023



### January 2023 Intake

## January 2022 Intakes









January 2022 Adoptions







# January 2022 RTOs



### January 2021 RTOs





January 2022 Animals Euthanized



### January 2021 Animals Euthanized



# January 2023 Total Live Release Rate



January 2022 Total Live Release Rate



January 2021 Total Live Release Rate



## January 2023 Animal Vaccinations



### January 2022 Animal Vaccinations



### January 2021 Animal Vaccinations



January 2023 Spayed/Neutered at AAC



January 2022 Spayed/Neutered at AAC



January 2021 Spayed/Neutered at AAC



January 2023 Animal Deaths at AAC/Foster



## January 2022 Animal Deaths at AAC/Foster



### January 2021 Animal Deaths at AAC/Foster



#### January 2023 Animals Transferred:



January 2022 Animals Transferred

| Fiscal | Year                              |               |