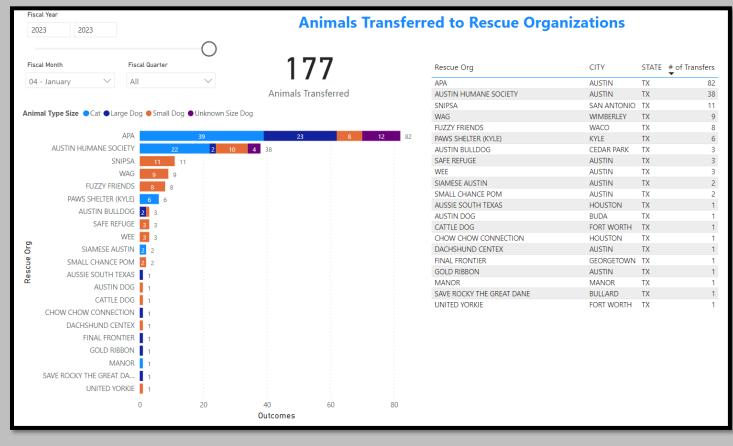

s Office Statistical Report – January 2021-2023



### January 2023 Intake

## January 2022 Intakes









January 2022 Adoptions







# January 2022 RTOs



### January 2021 RTOs





January 2022 Animals Euthanized



### January 2021 Animals Euthanized



# January 2023 Total Live Release Rate



January 2022 Total Live Release Rate



January 2021 Total Live Release Rate



## January 2023 Animal Vaccinations



### January 2022 Animal Vaccinations



### January 2021 Animal Vaccinations



January 2023 Spayed/Neutered at AAC



January 2022 Spayed/Neutered at AAC



January 2021 Spayed/Neutered at AAC



January 2023 Animal Deaths at AAC/Foster



## January 2022 Animal Deaths at AAC/Foster



### January 2021 Animal Deaths at AAC/Foster



#### January 2023 Animals Transferred:



January 2022 Animals Transferred

| Fiscal | Year                              |               |                |                      | A i.e          |            | forward to Descus Own          |               |                      |    |
|--------|-----------------------------------|---------------|----------------|----------------------|----------------|------------|--------------------------------|---------------|----------------------|----|
| 2022   | 2                                 | 2022          |                |                      | Anir           | nais Irans | sferred to Rescue Orga         | inizations    |                      |    |
|        |                                   |               |                | $\bigcirc$           |                |            |