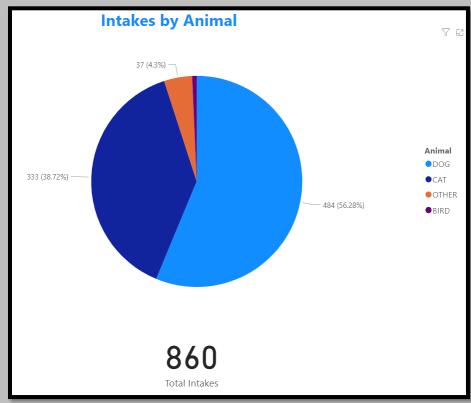

### Animal Services Office Statistical Report – January 2021-2023



### January 2023 Intake

## January 2022 Intakes









January 2022 Adoptions







# January 2022 RTOs



### January 2021 RTOs





January 2022 Animals Euthanized



### January 2021 Animals Euthanized



# January 2023 Total Live Release Rate



January 2022 Total Live Release Rate



January 2021 Total Live Release Rate



## January 2023 Animal Vaccinations



### January 2022 Animal Vaccinations



### January 2021 Animal Vaccinations



January 2023 Spayed/Neutered at AAC



January 2022 Spayed/Neutered at AAC



January 2021 Spayed/Neutered at AAC



January 2023 Animal Deaths at AAC/Foster



## January 2022 Animal Deaths at AAC/Foster



### January 2021 Animal Deaths at AAC/Foster



#### January 2023 Animals Transferred:



January 2022 Animals Transferred

| Fiscal | Ye