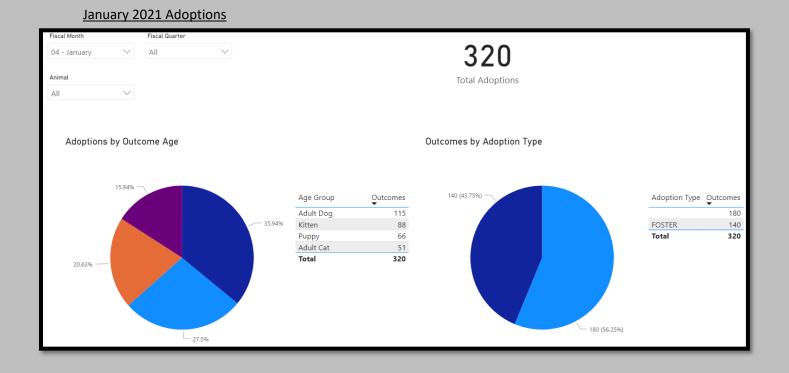

### Animal Services Office Statistical Report – January 2021-2023



### January 2023 Intake

## January 2022 Intakes









January 2022 Adoptions







# January 2022 RTOs



### January 2021 RTOs





January 2022 Animals Euthanized



### January 2021 Animals Euthanized



# January 2023 Total Live Release Rate



January 2022 Total Live Release Rate



January 2021 Total Live Release Rate



## January 2023 Animal Vaccinations



### January 2022 Animal Vaccinations



### January 2021 Animal Vaccinations



January 2023 Spayed/Neutered at AAC



January 2022 Spayed/Neutered at AAC



January 2021 Spayed/Neutered at AAC



January 2023 Animal Deaths at AAC/Foster



## January 2022 Animal Deaths at AAC/Foster



### January 2021 Animal Deaths at AAC/Foster



#### January 2023 Animals Transferred:



January 2022 Animals Transferred

| Fiscal | Year                              |               |                |