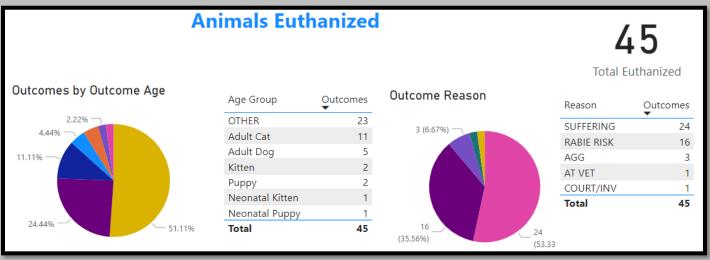

### Animal Services Office Statistical Report – January 2021-2023



### January 2023 Intake

## January 2022 Intakes









January 2022 Adoptions







# January 2022 RTOs



### January 2021 RTOs





January 2022 Animals Euthanized



### January 2021 Animals Euthanized



# January 2023 Total Live Release Rate



January 2022 Total Live Release Rate



January 2021 Total Live Release Rate



## January 2023 Animal Vaccinations



### January 2022 Animal Vaccinations



### January 2021 Animal Vaccinations



January 2023 Spayed/Neutered at AAC



January 2022 Spayed/Neutered at AAC



January 2021 Spayed/Neutered at AAC



January 2023 Animal Deaths at AAC/Foster



## January 2022 Animal Deaths at AAC/Foster



### January 2021 Animal Deaths at AAC/Foster



#### January 2023 Animals Transferred:



January 2022 Animals Transferred

| Fiscal | Year                              |               |                |                      | A i.e          |            | forward to Descus Own          |               |