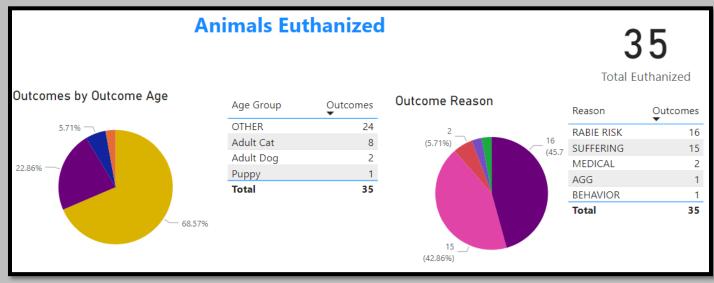

### Animal Services Office Statistical Report – January 2021-2023



### January 2023 Intake

## January 2022 Intakes









January 2022 Adoptions







# January 2022 RTOs



### January 2021 RTOs





January 2022 Animals Euthanized



### January 2021 Animals Euthanized



# January 2023 Total Live Release Rate



January 2022 Total Live Release Rate



January 2021 Total Live Release Rate



## January 2023 Animal Vaccinations



### January 2022 Animal Vaccinations



### January 2021 Animal Vaccinations



January 2023 Spayed/Neutered at AAC



January 2022 Spayed/Neutered at AAC



January 2021 Spayed/Neutered at AAC



January 2023 Animal Deaths at AAC/Foster



## January 2022 Animal Deaths at AAC/Foster



### January 2021 Animal Deaths at AAC/Foster



#### January 2023 Animals Transferred:



January 2022 Animals Transferred

| Fiscal | Year                              |               |                |                      | A i.e          |            | forward to Descus