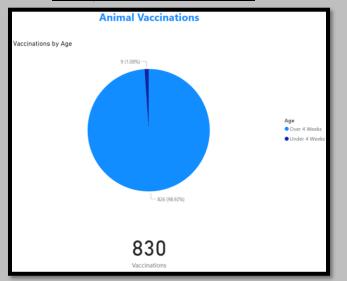

### Animal Services Office Statistical Report – January 2021-2023



### January 2023 Intake

## January 2022 Intakes









January 2022 Adoptions







# January 2022 RTOs



### January 2021 RTOs





January 2022 Animals Euthanized



### January 2021 Animals Euthanized



# January 2023 Total Live Release Rate



January 2022 Total Live Release Rate



January 2021 Total Live Release Rate



## January 2023 Animal Vaccinations



### January 2022 Animal Vaccinations



### January 2021 Animal Vaccinations



January 2023 Spayed/Neutered at AAC



January 2022 Spayed/Neutered at AAC



January 2021 Spayed/Neutered at AAC



January 2023 Animal Deaths at AAC/Foster



## January 2022 Animal Deaths at AAC/Foster



### January 2021 Animal Deaths at AAC/Foster



#### January 2023 Animals Transferred:



January 2022 Animals Transferred

| Fiscal | Year                              |               |                |                      | A i.e          |            | forward to Descus Own          |               |                      |    |
|--------|-----------------------------------|---------------|----------------|----------------------|----------------|------------|--------------------------------|---------------|----------------------|----|
| 2022