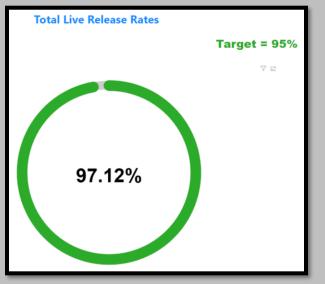

# January 2023 Total Live Release Rate

January 2022 Total Live Release Rate

January 2021 Total Live Release Rate