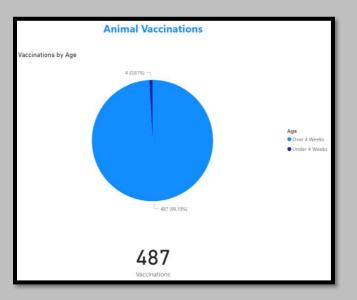

### Animal Services Office Statistical Report – January 2021-2023



### January 2023 Intake

## January 2022 Intakes









January 2022 Adoptions







# January 2022 RTOs



### January 2021 RTOs





January 2022 Animals Euthanized



### January 2021 Animals Euthanized



# January 2023 Total Live Release Rate



January 2022 Total Live Release Rate



January 2021 Total Live Release Rate



## January 2023 Animal Vaccinations



### January 2022 Animal Vaccinations



### January 2021 Animal Vaccinations



January 2023 Spayed/Neutered at AAC



January 2022 Spayed/Neutered at AAC



January 2021 Spayed/Neutered at AAC



January 2023 Animal Deaths at AAC/Foster



## January 2022 Animal Deaths at AAC/Foster



### January 2021 Animal Deaths at AAC/Foster



#### January 2023 Animals Transferred:



January 2022 Animals Transferred

| Fiscal | Year                              |               |                |                      | A i.e          |            | forward to Descus Own          |               |                      |    |
|--------|-----------------------------------|---------------|----------------|----------------------|----------------|------------|--------------------------------|---------------|----------------------|----|
| 2022   | 2                                 |