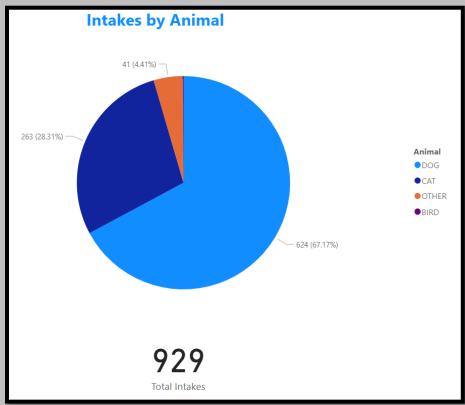

### Animal Services Office Statistical Report – January 2021-2023



### January 2023 Intake

## January 2022 Intakes









January 2022 Adoptions







# January 2022 RTOs



### January 2021 RTOs





January 2022 Animals Euthanized



### January 2021 Animals Euthanized



# January 2023 Total Live Release Rate



January 2022 Total Live Release Rate



January 2021 Total Live Release Rate



## January 2023 Animal Vaccinations



### January 2022 Animal Vaccinations



### January 2021 Animal Vaccinations



January 2023 Spayed/Neutered at AAC



January 2022 Spayed/Neutered at AAC



January 2021 Spayed/Neutered at AAC



January 2023 Animal Deaths at AAC/Foster



## January 2022 Animal Deaths at AAC/Foster



### January 2021 Animal Deaths at AAC/Foster



#### January 2023 Animals Transferred:



January 2022 Animals Transferred

| Fiscal | Year                              |               |