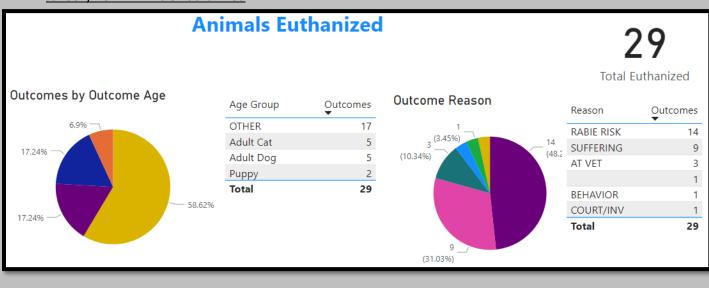

### Animal Services Office Statistical Report – January 2021-2023



### January 2023 Intake

## January 2022 Intakes









January 2022 Adoptions







# January 2022 RTOs



### January 2021 RTOs





January 2022 Animals Euthanized



### January 2021 Animals Euthanized



# January 2023 Total Live Release Rate



January 2022 Total Live Release Rate



January 2021 Total Live Release Rate



## January 2023 Animal Vaccinations



### January 2022 Animal Vaccinations



### January 2021 Animal Vaccinations



January 2023 Spayed/Neutered at AAC



January 2022 Spayed/Neutered at AAC



January 2021 Spayed/Neutered at AAC



January 2023 Animal Deaths at AAC/Foster



## January 2022 Animal Deaths at AAC/Foster



### January 2021 Animal Deaths at AAC/Foster



#### January 2023 Animals Transferred:



January 2022 Animals Transferred

| Fiscal | Year                              |               |                |                      | A i.e          |            | forward to Descus Own          |               |                      |    |
|--------|-----