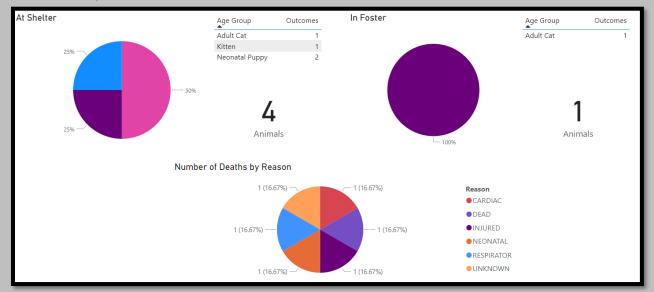

### Animal Services Office Statistical Report – January 2021-2023



### January 2023 Intake

## January 2022 Intakes









January 2022 Adoptions







# January 2022 RTOs



### January 2021 RTOs





January 2022 Animals Euthanized



### January 2021 Animals Euthanized



# January 2023 Total Live Release Rate



January 2022 Total Live Release Rate



January 2021 Total Live Release Rate



## January 2023 Animal Vaccinations



### January 2022 Animal Vaccinations



### January 2021 Animal Vaccinations



January 2023 Spayed/Neutered at AAC



January 2022 Spayed/Neutered at AAC



January 2021 Spayed/Neutered at AAC



January 2023 Animal Deaths at AAC/Foster



## January 2022 Animal Deaths at AAC/Foster



### January 2021 Animal Deaths at AAC/Foster



#### January 2023 Animals Transferred:



January 2022 Animals Transferred

| Fiscal | Year                              |               |                |                      | A i.e          |            | forward to Descus Own          |               |                      |    |
|--------|-----------------------------------|---------------|----------------|----------------------|----------------|------------|--------------------------------|---------------|----------------------|----|
| 2022   | 2                                 | 2022          |                |                      | Anir           | nais Irans | sferred to Rescue Orga         | inizations    |                      |    |
|        |