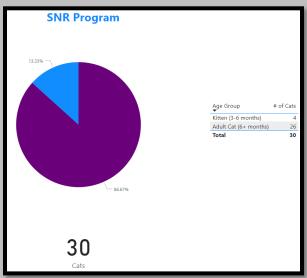

|        |                                   | CHIHUAHU      | JA AY 📕 1      |                      |                |            |                                |               |                      |    |
|        |                                   |               | 0              | 20                   | 40             | 60         |                                |               |                      |    |
|        |                                   |               |                |                      | Outcomes       |            |                                |               |                      |    |

#### January 2021 Animals Transferred





January 2022 Animals Lost, Stolen or Missing



January 2021 Animals Lost, Stolen or Missing



### January 2023 SNR Program



### January 2022 SNR Program



## January 2021 SNR Program





## January 2022 Intact Animals Adopted/RTO



January 2021 Intact Animals Adopted/RTO