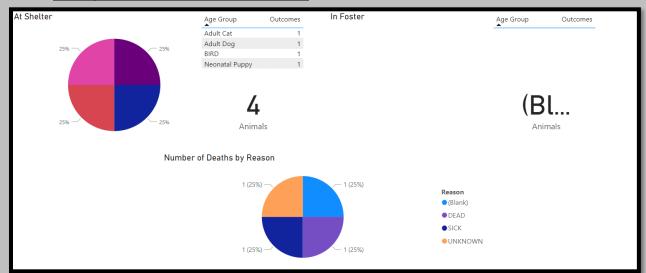

### January 2021 Animal Vaccinations

January 2023 Spayed/Neutered at AAC

January 2022 Spayed/Neutered at AAC

January 2021 Spayed/Neutered at AAC

January 2023 Animal Deaths at AAC/Foster