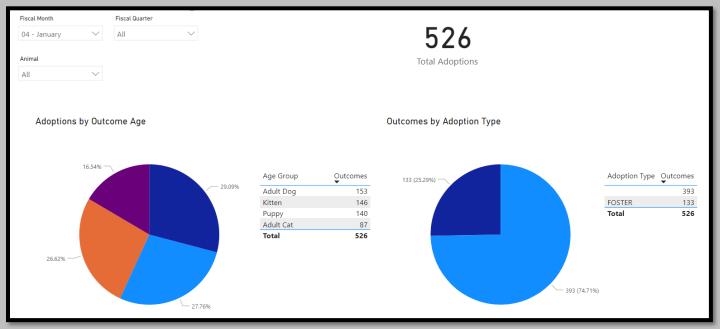

### Animal Services Office Statistical Report – January 2021-2023



### January 2023 Intake

## January 2022 Intakes









January 2022 Adoptions







# January 2022 RTOs



### January 2021 RTOs





January 2022 Animals Euthanized



### January 2021 Animals Euthanized



# January 2023 Total Live Release Rate



January 2022 Total Live Release Rate



January 2021 Total Live Release Rate



## January 2023 Animal Vaccinations



### January 2022 Animal Vaccinations



### January 2021 Animal Vaccinations



January 2023 Spayed/Neutered at AAC



January 2022 Spayed/Neutered at AAC



January 2021 Spayed/Neutered at AAC



January 2023 Animal Deaths at AAC/Foster



## January 2022 Animal Deaths at AAC/Foster



### January 2021 Animal Deaths at AAC/Foster



#### January 2023 Animals Transferred:



January 2022 Animals Transferred

| Fiscal | Year                              |               |