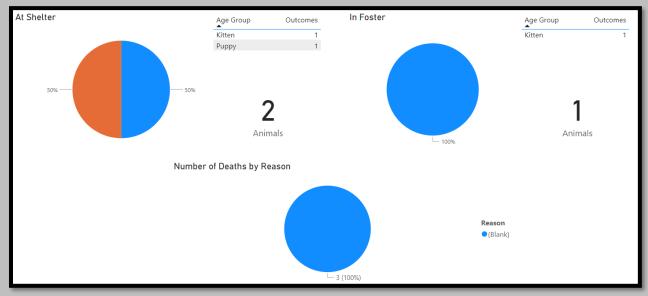

### Animal Services Office Statistical Report – January 2021-2023



### January 2023 Intake

## January 2022 Intakes









January 2022 Adoptions







# January 2022 RTOs



### January 2021 RTOs





January 2022 Animals Euthanized



### January 2021 Animals Euthanized



# January 2023 Total Live Release Rate



January 2022 Total Live Release Rate



January 2021 Total Live Release Rate



## January 2023 Animal Vaccinations



### January 2022 Animal Vaccinations



### January 2021 Animal Vaccinations



January 2023 Spayed/Neutered at AAC



January 2022 Spayed/Neutered at AAC



January 2021 Spayed/Neutered at AAC



January 2023 Animal Deaths at AAC/Foster



## January 2022 Animal Deaths at AAC/Foster



### January 2021 Animal Deaths at AAC/Foster



#### January 2023 Animals Transferred:



January 2022 Animals Transferred

| Fiscal | Year                              |               |                |                      | A i.e          |            | forward to Descus Own          |               |                      |    |
|--------|-----------------------------------|---------------|----------------|----------------------|----------------|------------|--------------------------------|---------------|----------------------|----|
| 2022   | 2                                 | 2022          |                |                      | Anir           | nais Irans | sferred to Rescue Orga         | inizations    |                      |    |
|        |                                   |               |                | $\bigcirc$