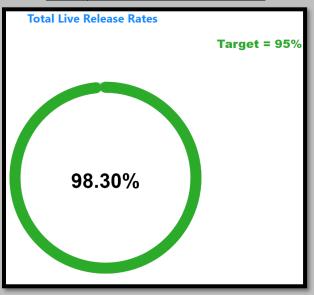

# January 2023 Total Live Release Rate

January 2022 Total Live Release Rate

January 2021 Total Live Release Rate