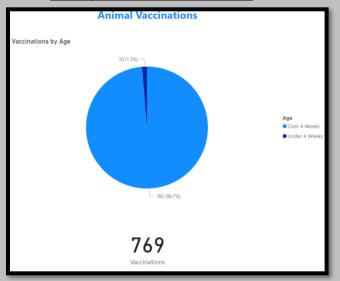

### Animal Services Office Statistical Report – January 2021-2023



### January 2023 Intake

## January 2022 Intakes









January 2022 Adoptions







# January 2022 RTOs



### January 2021 RTOs





January 2022 Animals Euthanized



### January 2021 Animals Euthanized



# January 2023 Total Live Release Rate



January 2022 Total Live Release Rate



January 2021 Total Live Release Rate



## January 2023 Animal Vaccinations



### January 2022 Animal Vaccinations



### January 2021 Animal Vaccinations



January 2023 Spayed/Neutered at AAC



January 2022 Spayed/Neutered at AAC



January 2021 Spayed/Neutered at AAC



January 2023 Animal Deaths at AAC/Foster



## January 2022 Animal Deaths at AAC/Foster



### January 2021 Animal Deaths at AAC/Foster



#### January 2023 Animals Transferred:



January 2022 Animals Transferred

| Fiscal | Year                              |               |                |                      | A i.e          |            | forward to Descus Own          |               |                      |    |
|--------|-----------------------------------|---------------|----------------|----------------------|----------------|------------|--------------------------------|-----------