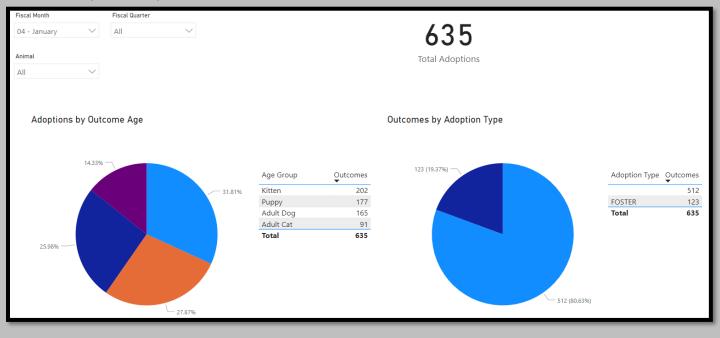

### Animal Services Office Statistical Report – January 2021-2023



### January 2023 Intake

## January 2022 Intakes









January 2022 Adoptions







# January 2022 RTOs



### January 2021 RTOs





January 2022 Animals Euthanized



### January 2021 Animals Euthanized



# January 2023 Total Live Release Rate



January 2022 Total Live Release Rate



January 2021 Total Live Release Rate



## January 2023 Animal Vaccinations



### January 2022 Animal Vaccinations



### January 2021 Animal Vaccinations



January 2023 Spayed/Neutered at AAC



January 2022 Spayed/Neutered at AAC



January 2021 Spayed/Neutered at AAC



January 2023 Animal Deaths at AAC/Foster



## January 2022 Animal Deaths at AAC/Foster



### January 2021 Animal Deaths at AAC/Foster



#### January 2023 Animals Transferred:



January 2022 Animals Transferred

| Fiscal | Year                              |               |                |