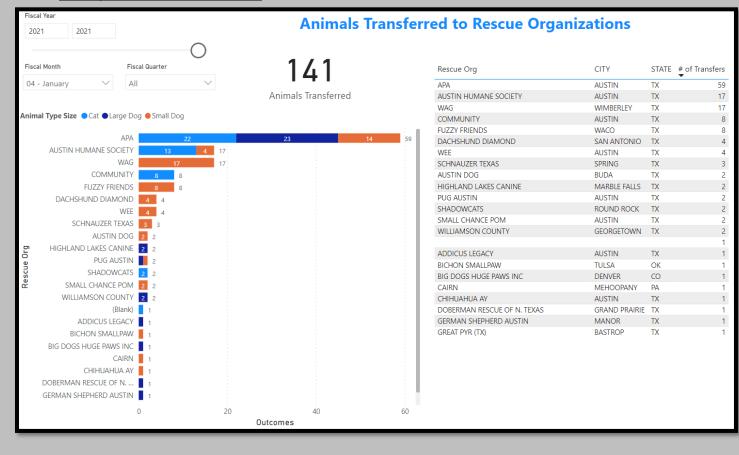

#### January 2021 Animals Transferred

January 2022 Animals Lost, Stolen or Missing

January 2021 Animals Lost, Stolen or Missing