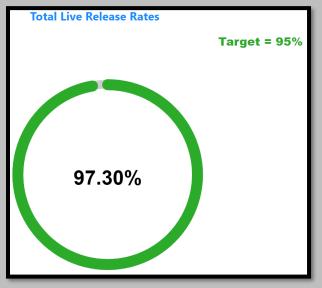

# January 2023 Total Live Release Rate

January 2022 Total Live Release Rate

January 2021 Total Live Release Rate