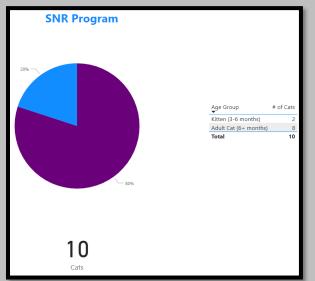

JA AY 📕 1      |                      |                |            |                                |               |                      |    |
|        |                                   |               | 0              | 20                   | 40             | 60         |                                |               |                      |    |
|        |                                   |               |                |                      | Outcomes       |            |                                |               |                      |    |

#### January 2021 Animals Transferred





January 2022 Animals Lost, Stolen or Missing



January 2021 Animals Lost, Stolen or Missing



### January 2023 SNR Program



### January 2022 SNR Program



## January 2021 SNR Program





## January 2022 Intact Animals Adopted/RTO



January 2021 Intact Animals Adopted/RTO