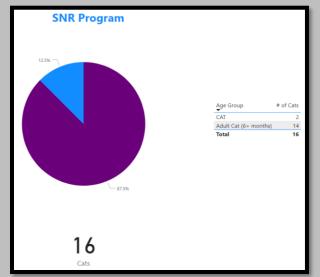

| CHIHUAHU      | JA AY 📕 1      |                      |                |            |                                |               |                      |    |
|        |                                   |               | 0              | 20                   | 40             | 60         |                                |               |                      |    |
|        |                                   |               |                |                      | Outcomes       |            |                                |               |                      |    |

#### January 2021 Animals Transferred





January 2022 Animals Lost, Stolen or Missing



January 2021 Animals Lost, Stolen or Missing



### January 2023 SNR Program



### January 2022 SNR Program



## January 2021 SNR Program





## January 2022 Intact Animals Adopted/RTO



January 2021 Intact Animals Adopted/RTO