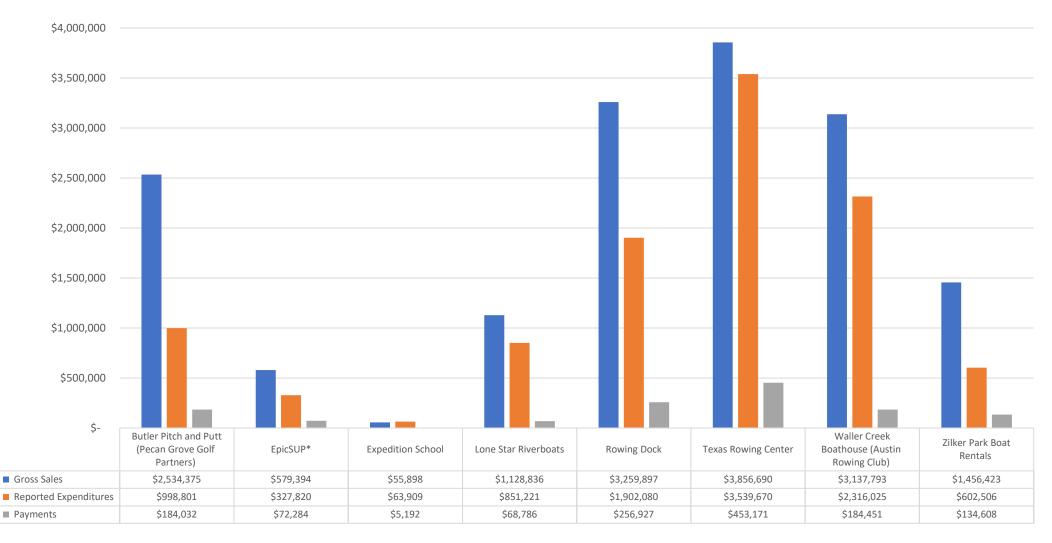

## FY22 Gross Sales, Expenditures, and Payments

\*The Trail Conservancy received all payments by EpicSUP in FY22.