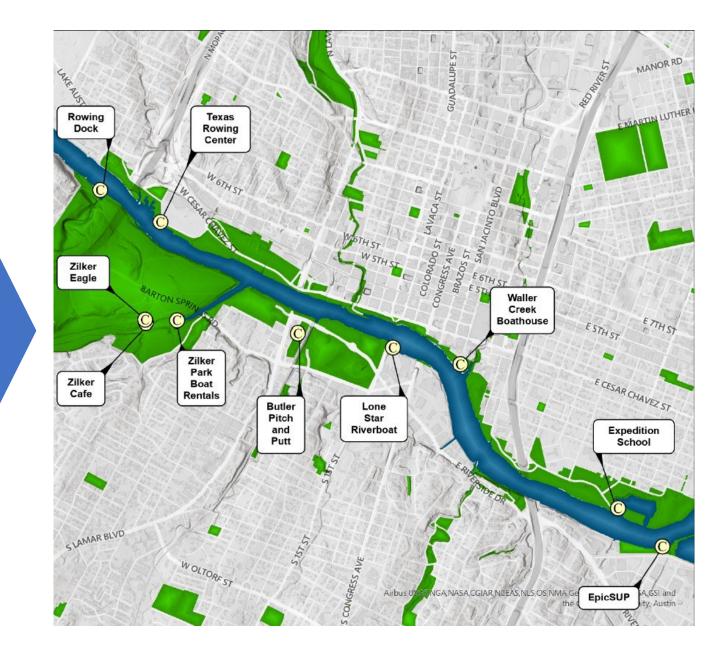

# Name and Location

Butler Pitch and Putt
EpicSUP
Expedition School
Lone Star Riverboat Cruises
Rowing Dock
Texas Rowing Center
Waller Creek Boathouse (Austin Rowing Club)
Zilker Café (temporarily closed)
Zilker Eagle Railroad (temporarily closed)
Zilker Park Boat Rentals