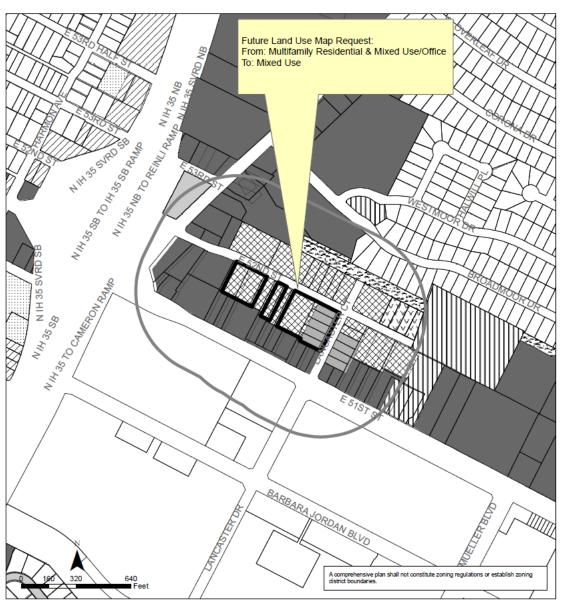

## University Hills/Windsor Park Combined (Windsor Park)

Neighborhood Planning Area

NPA-2022-0023.02

This product is for informational purposes and may not have been prepared for or be suitable for legal, engineering, or surveying purposes. It does not represent an on-the-ground survey and represents only the approximate relative location of property boundaries.

This product has been produced by the Housing and Planning Department for the sole purpose of geographic reference. No warranty is made by the City of Austin regarding specific accuracy of completeness.

City of Austin Housing and Planning Department Created on 8/22/2022, by: MeeksS

| Future Land Use                 |                       |     |
|---------------------------------|-----------------------|-----|
| Subject Tract                   | Mixed Use/Office      |     |
| 500 ft. notif. boundary         | Multi-Family          |     |
| Civic                           | Office                |     |
| Commercial                      | Recreation & Open Sp. | ace |
| V V V Higher-Density Single-Fam | ily Single-Family     |     |
| Mixed Use                       | Transportation        |     |
| ^^                              |                       |     |