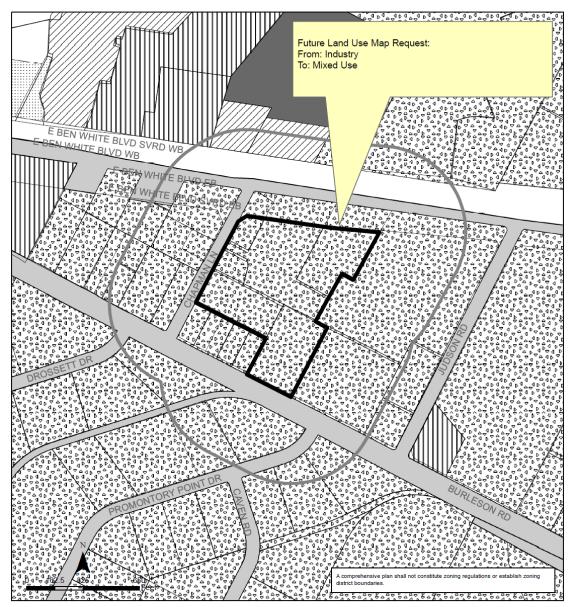

**RE:** NPA-2022-0014.03 Chapman 71

5010 Burleson Road; 3503, 3503 1/2, 3505, 3507, 3533 Chapman Lane,

4905, 5001, 5005, 5005 ½, 5109 E. Ben White Blvd SVRD EB Southeast Combined Neighborhood Planning Area (McKinney)

## Southeast Combined (McKinney) Neighborhood Planning Area NPA-2022-0014.03

This product is for informational purposes and may not have been prepared for or be suitable for legal, engineering, or surveying purposes. It does not represent an on-the-ground survey and represents only the approximate