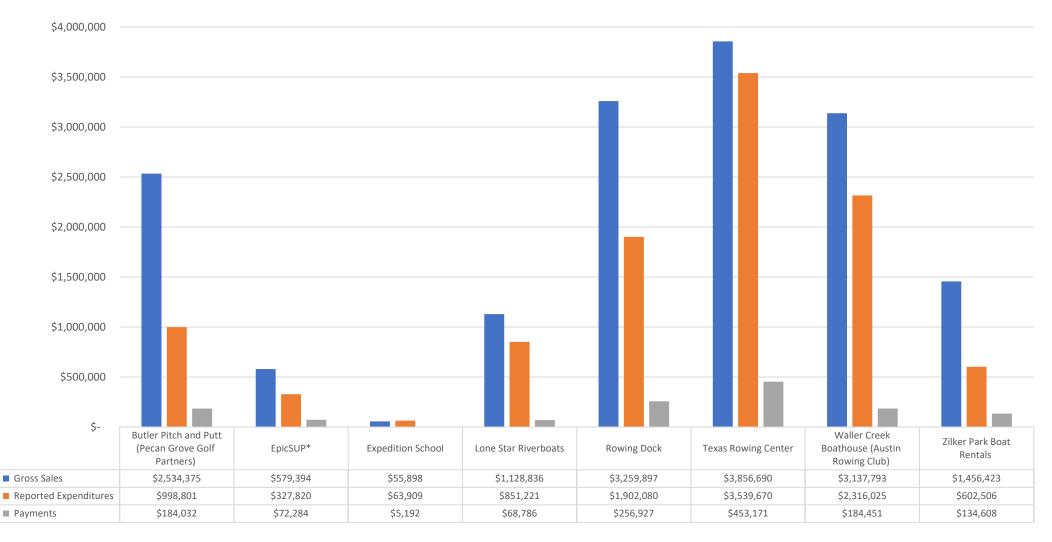

## FY22 Gross Sales, Expenditures, and Payments

\*The Trail Conservancy received all payments by EpicSUP in FY22.