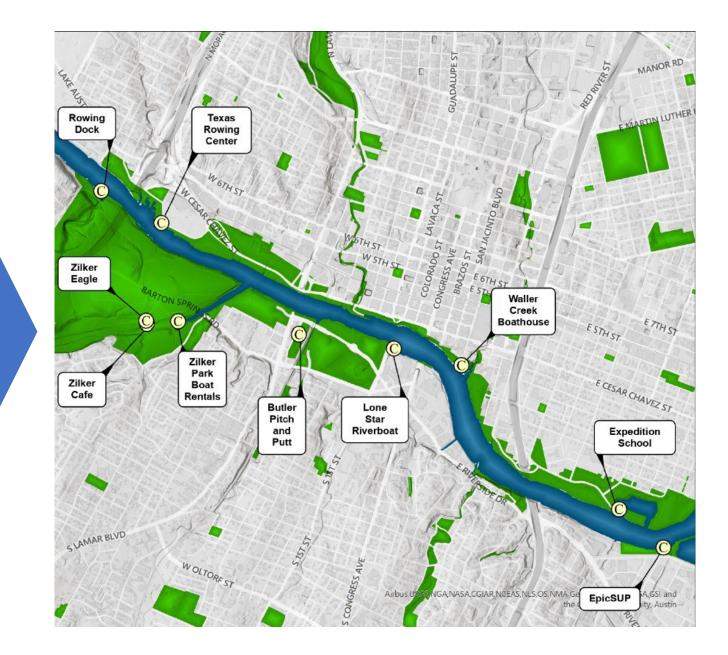

# Name and Location

Butler Pitch and Putt
EpicSUP
Expedition School
Lone Star Riverboat Cruises
Rowing Dock
Texas Rowing Center
Waller Creek Boathouse
Zilker Café (temporarily closed)
Zilker Eagle Railroad (temporarily closed)
Zilker Park Boat Rentals