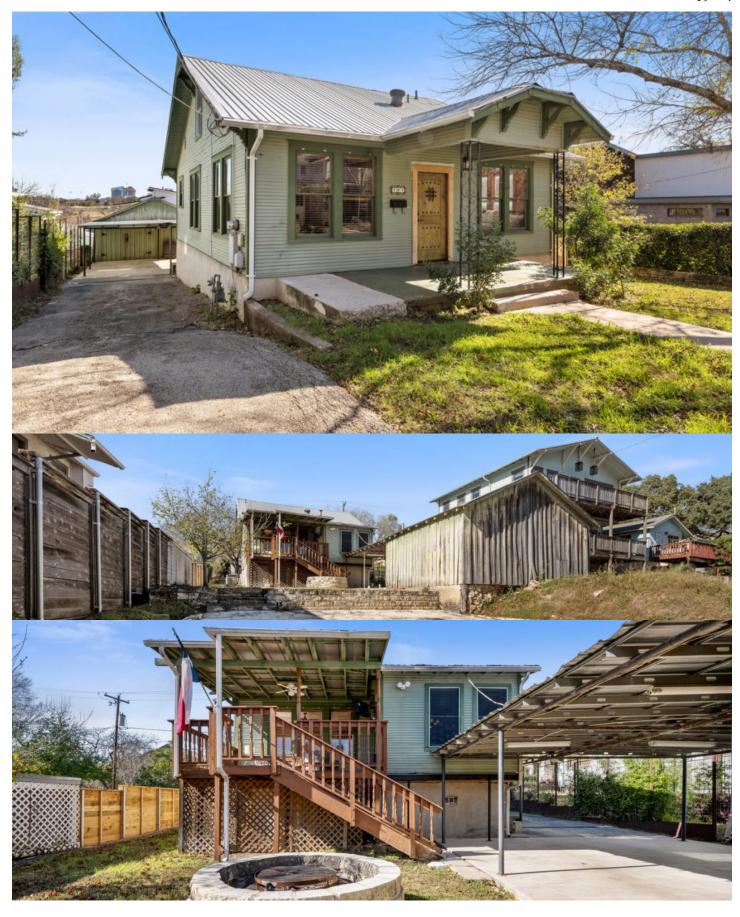

#### **PROPOSAL**

Demolish a ca. 1931 residence and detached garage.

#### ARCHITECTURE

707 Meriden Lane is a one- and one-half-story Craftsman house with a partial-width porch sheltered by a clipped gable, horizontal wood siding, and paired 1:1 wood windows with 3:1 wood screens. Decorative details include exposed rafter tails and triangular brackets at the gable end. The detached garage is a simple structure of board-and-batten with exposed rafter tails.