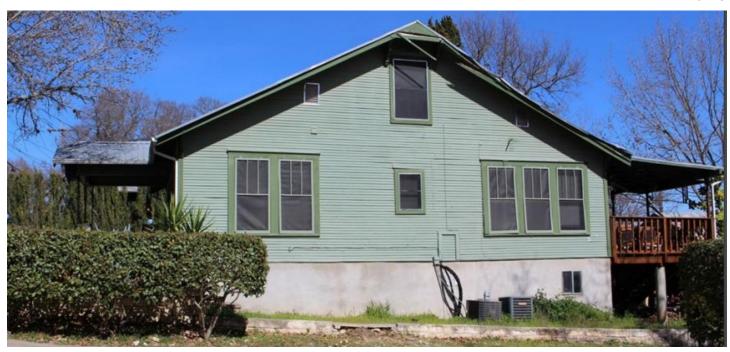

#### **PROPOSAL**

Demolish a ca. 1931 residence and detached garage.

#### ARCHITECTURE

707 Meriden Lane is a one- and one-half-story Craftsman house with a partial-width porch sheltered by a clipped gable, horizontal wood siding, and paired 1:1 wood windows with 3:1 wood screens. Decorative details include exposed rafter tails and triangular brackets at the gable end. The detached garage is a simple structure of board-and-batten with exposed rafter tails.