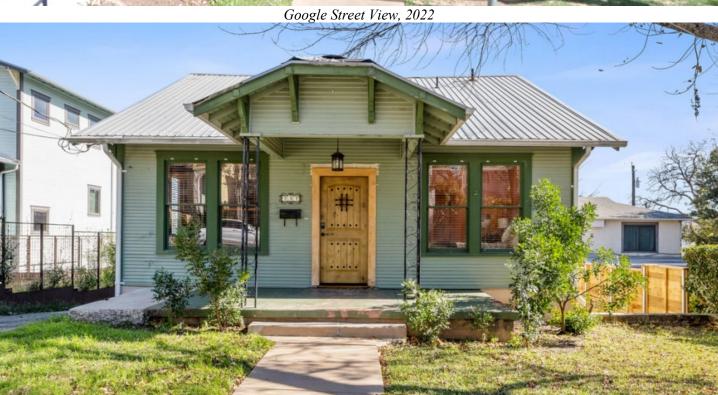

#### ARCHITECTURE

707 Meriden Lane is a one- and one-half-story Craftsman house with a partial-width porch sheltered by a clipped gable, horizontal wood siding, and paired 1:1 wood windows with 3:1 wood screens. Decorative details include exposed rafter tails and triangular brackets at the gable end. The detached garage is a simple structure of board-and-batten with exposed rafter tails.