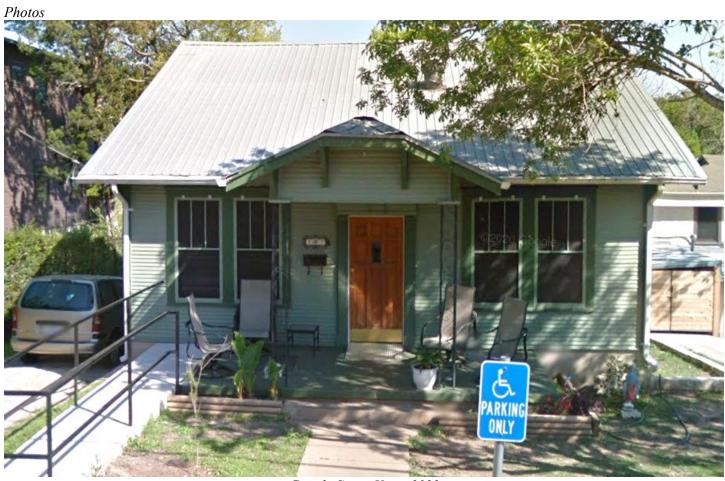

#### ARCHITECTURE

707 Meriden Lane is a one- and one-half-story Craftsman house with a partial-width porch sheltered by a clipped gable, horizontal wood siding, and paired 1:1 wood windows with 3:1 wood screens. Decorative details include exposed rafter tails and triangular brackets at the gable end. The detached garage is a simple structure of board-and-batten with exposed rafter tails.

## PROPERTY INFORMATION

Demolition permit application, 2022