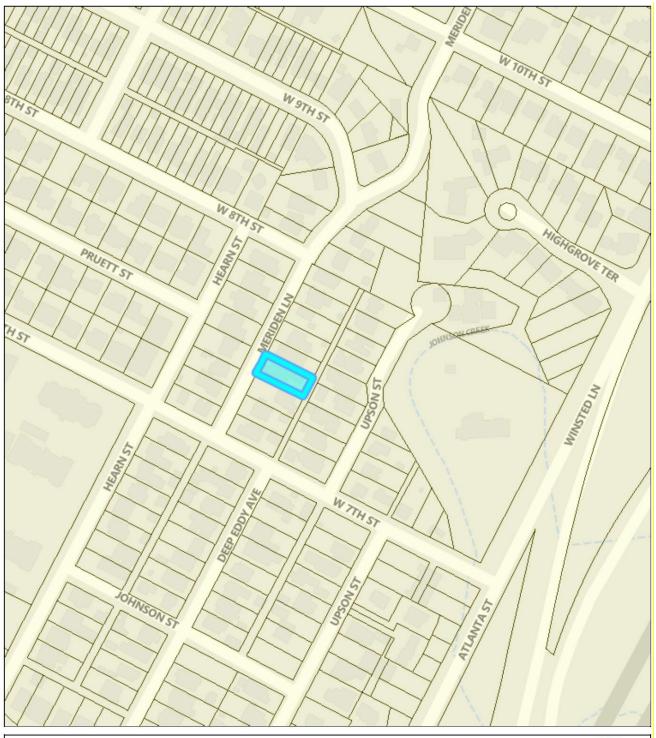

## DEMOLITION AND RELOCATION PERMITS FEBRUARY 1, 2022 PR-2022-185768; GF-2023-002752 707 MERIDEN LANE

## PROPERTY EVALUATION

Designation Criteria—Historic Landmark

- 1) The building is more than 50 years old.
- 2) The building appears to retain high integrity. Some screens appear to have gone missing during 2022. Porch posts were replaced during the historic period.
- 3) Properties must meet two criteria for landmark designation (LDC §25-2-352). Staff has evaluated the property and determined that it does not meet two criteria:
  - a. Architecture. The building is a good example of a modest Craftsman bungalow.
  - b. Historical association. The property does not appear to have significant historical associations.
  - c. Archaeology. The property was not evaluated for its potential to yield significant data concerning the human history or prehistory of the region.
  - d. Community value. The property does not possess a unique location, physical characteristic, or significant feature that contributes to the character, image, or cultural identity of the city, the neighborhood, or a particular demographic group.
  - e. Landscape feature. The property is not a significant natural or designed landscape with artistic, aesthetic, cultural, or historical value to the city.