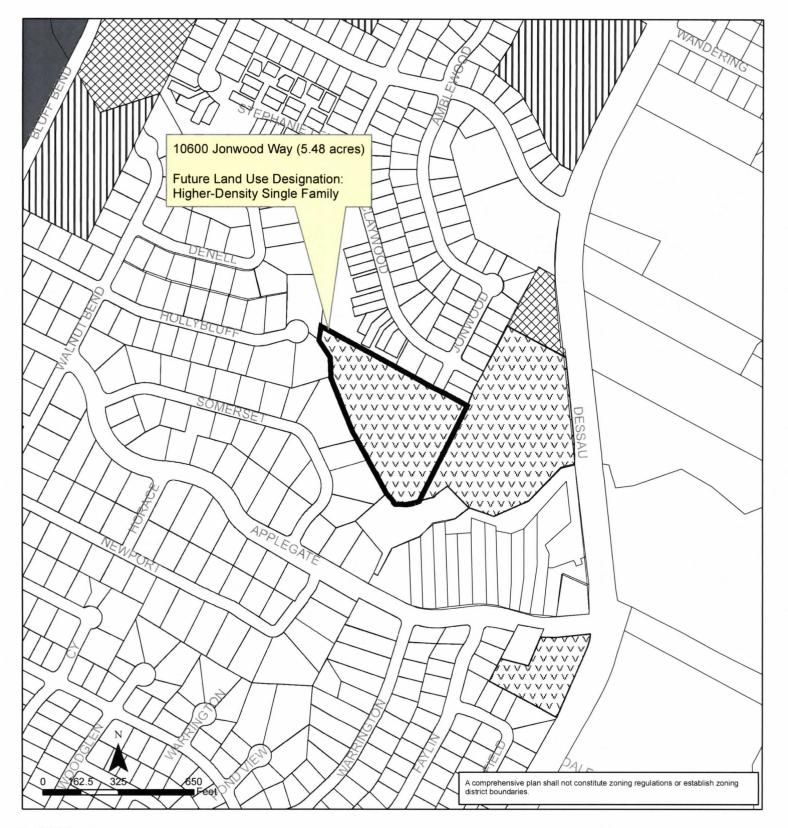

**PART 2.** Ordinance No. 20110113-059 is amended to change the land use designation for the property located at 10600 Jonwood Way from single-family to higher-density single-family on the future land use map attached as **Exhibit "A"** and incorporated in this ordinance and described in File No. NPA-2022-0028.02 at the Housing and Planning Department.

## Exhibit A Heritage Hills/ Windsor Hills Combined (Windsor Hills) Neighborhood Planning Area NPA-2022-0028.02

This product is for informational purposes and may not have been prepared for or be suitable for legal, engineering, or surveying purposes. It does not represent an on-the-ground survey and represents only the approximate relative location of property boundaries.

This product has been produced by the Housing and Planning Department for the sole purpose of geographic reference. No warranty is made by the City of Austin regarding specific accuracy or completeness.