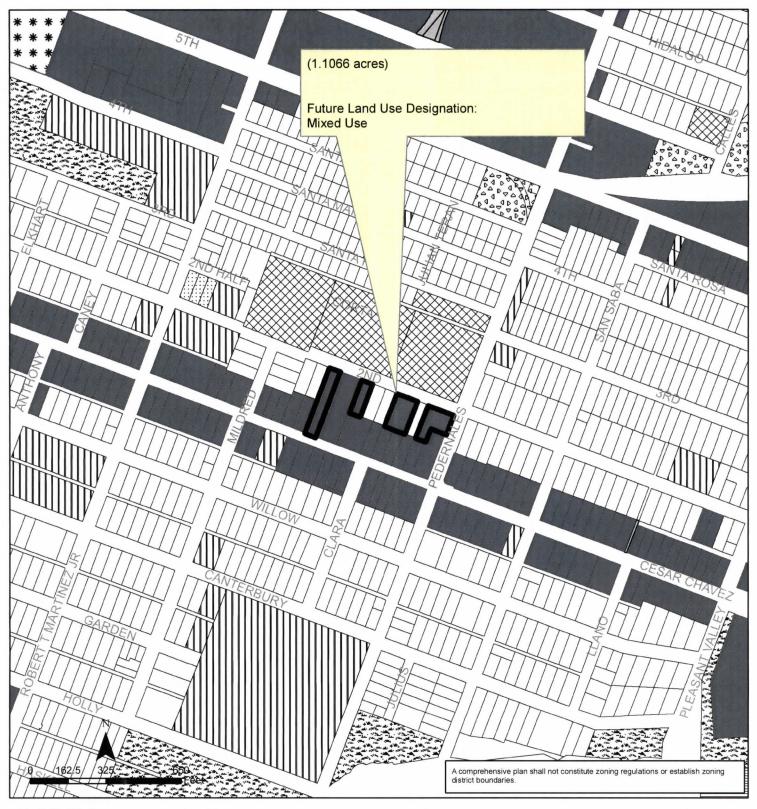

## BE IT ORDAINED BY THE CITY COUNCIL OF THE CITY OF AUSTIN:

**PART 1.** Ordinance No. 011213-43 adopted the Holly Neighborhood Plan as an element of the Imagine Austin Comprehensive Plan.

**PART 2.** Ordinance No. 011213-43 is amended to change the land use designation from single-family and civic to mixed use for the property located at 2309 East 2nd Street, 2320 East Cesar Chavez Street, 2315 East 2nd Street, 2403 East 2nd Street, 2405 East 2nd Street, 2409 East 2nd Street, and 2411 East 2nd Street on the future land use map attached as **Exhibit** "A" and incorporated in this ordinance and described in File NPA-2022-0010.03 at the Housing and Planning Department.

## Exhibit A Holly Neighborhood Planning Area NPA-2022-0010.03

This product is for informational purposes and may not have been prepared for or be suitable for legal, engineering, or surveying purposes. It does not represent an on-the-ground survey and represents only the approximate relative location of property boundaries.

This product has been produced by the Housing and Planning Department for the sole purpose of geographic reference. No warranty is made by the City of Austin regarding specific accuracy or completeness.