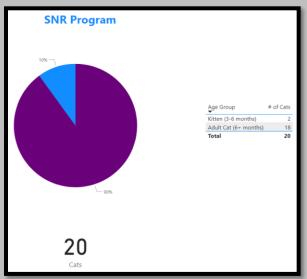

February 2023 Total Live Release Rate



February 2022 Total Live Release Rate



February 2021 Total Live Release Rate



## February 2023 Animal Vaccinations



#### February 2022 Animal Vaccinations



## February 2021 Animal Vaccinations



February 2023 Spayed/Neutered at AAC



February 2022 Spayed/Neutered at AAC



February 2021 Spayed/Neutered at AAC



February 2023 Animal Deaths at AAC/Foster



February 2022 Animal Deaths at AAC/Foster



## February 2021 Animal Deaths at AAC/Foster



#### February 2023 Animals Transferred:



February 2022 Animals Transferred



#### February 2021 Animals Transferred



February 2023 Animal Lost, Stolen or Missing



February 2022 Animals Lost, Stolen or Missing



February 2021 Animals Lost, Stolen or Missing



# February 2023 SNR Program



## February 2022 SNR Program



## February 2021 SNR Program





# February 2022 Intact Animals Adopted/RTO

| Intact Animals Adopted/Returned-to-Owner |                                  |
|------------------------------------------|----------------------------------|
| <b>4</b>                                 | <b>56</b>                        |
| Intact Animals Adopted                   | Intact Animals Returned-to-Owner |

## February 2021 Intact Animals Adopted/RTO

| Intact Animals Adopted/Retur | ned-to-Owner                     |
|------------------------------|----------------------------------|
| <b>1</b>                     | <b>21</b>                        |
| Intact Animals Adopted       | Intact Animals Returned-to-Owner |