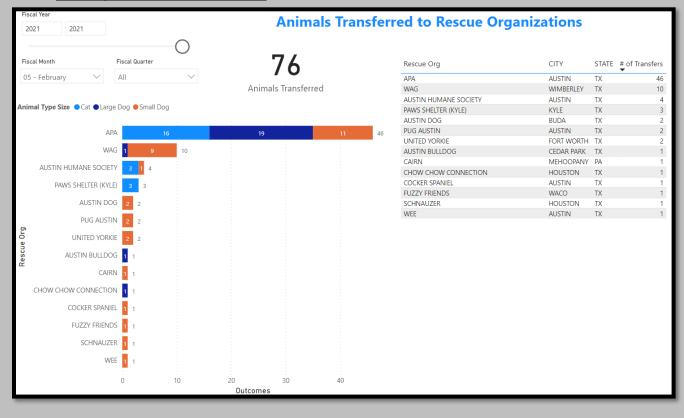

#### February 2021 Animals Transferred

February 2023 Animal Lost, Stolen or Missing

February 2022 Animals Lost, Stolen or Missing

February 2021 Animals Lost, Stolen or Missing