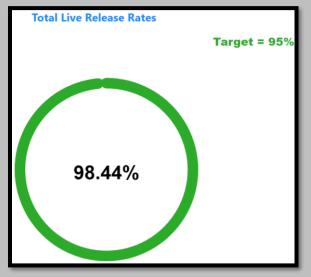

## February 2021 Animals Euthanized

February 2023 Total Live Release Rate

February 2022 Total Live Release Rate

February 2021 Total Live Release Rate