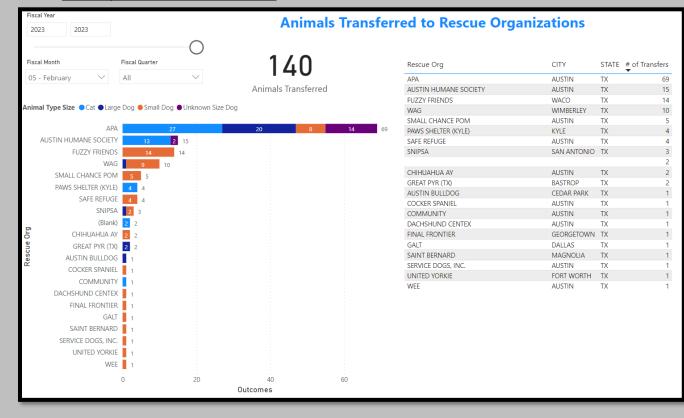

2021 Intakes



#### February 2023 Adoptions



February 2022 Adoptions



## February 2021 Adoptions



## February 2023 RTOs



February 2022 RTOs



February 2021 RTOs





#### February 2022 Animals Euthanized



## February 2021 Animals Euthanized



February 2023 Total Live Release Rate



February 2022 Total Live Release Rate



February 2021 Total Live Release Rate



## February 2023 Animal Vaccinations



#### February 2022 Animal Vaccinations



## February 2021 Animal Vaccinations



February 2023 Spayed/Neutered at AAC



February 2022 Spayed/Neutered at AAC



February 2021 Spayed/Neutered at AAC



February 2023 Animal Deaths at AAC/Foster



February 2022 Animal Deaths at AAC/Foster



## February 2021 Animal Deaths at AAC/Foster



#### February 2023 Animals Transferred:



February 2022 Animals Transferred



#### February 2021 Animals Transferred



February 2023 Animal Lost, Stolen or Missing



February 2022 Animals Lost, Stolen or Missing



February 2021 Animals Lost, Stolen or Missing



# February 2023 SNR Program



## February 2022 SNR Program



## February 2021 SNR Program





# February 2022 Intact Animals Adopted/RTO

| Intact Animals Adopted/Returned-to-Owner |                                  |
|------------------------------------------|----------------------------------|
| <b>4</b>                                 | <b>56</b>                        |
| Intact Animals Adopted                   | Intact Animals Returned-to-Owner |

## February 2021 Intact Animals Adopted/RTO

| Intact Animals Adopted/Retur | ned-to-Owner