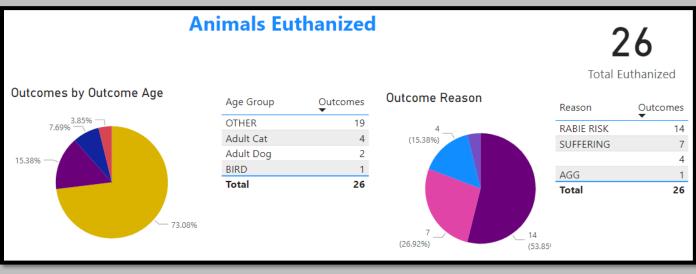

## February 2021 Animals Euthanized

February 2023 Total Live Release Rate

February 2022 Total Live Release Rate

February 2021 Total Live Release Rate