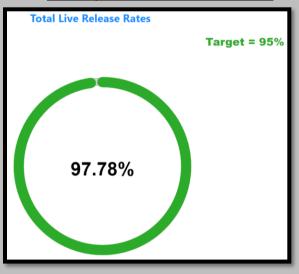

## February 2021 Animals Euthanized

February 2023 Total Live Release Rate

February 2022 Total Live Release Rate

February 2021 Total Live Release Rate