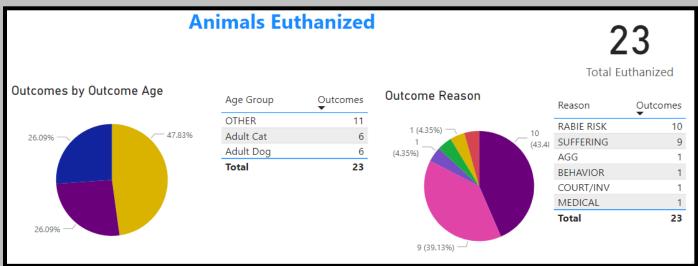

## February 2021 Animals Euthanized

February 2023 Total Live Release Rate

February 2022 Total Live Release Rate

February 2021 Total Live Release Rate