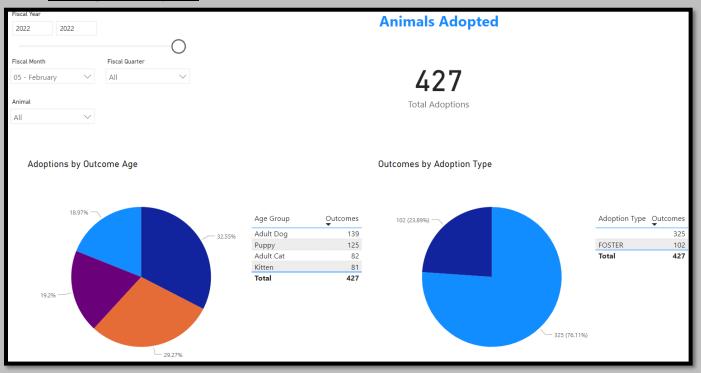

#### Animal Services Office Statistical Report – February 2021-2023

## February 2023 Intake



## February 2022 Intakes



February 2021 Intakes



#### February 2023 Adoptions



February 2022 Adoptions



## February 2021 Adoptions



## February 2023 RTOs



February 2022 RTOs



February 2021 RTOs





#### February 2022 Animals Euthanized



## February 2021 Animals Euthanized



February 2023 Total Live Release Rate



February 2022 Total Live Release Rate



February 2021 Total Live Release Rate



## February 2023 Animal Vaccinations



#### February 2022 Animal Vaccinations



## February 2021 Animal Vaccinations



February 2023 Spayed/Neutered at AAC



February 2022 Spayed/Neutered at AAC



February 2021 Spayed/Neutered at AAC



February 2023 Animal Deaths at AAC/Foster



February 2022 Animal Deaths at AAC/Foster



## February 2021 Animal Deaths at AAC/Foster



#### February 2023 Animals Transferred:



February 2022 Animals Transferred



#### February 2021 Animals Transfe