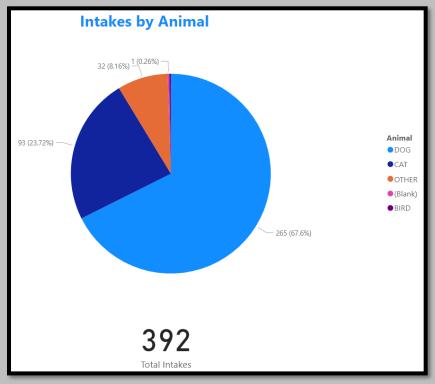

#### Animal Services Office Statistical Report – February 2021-2023

## February 2023 Intake



## February 2022 Intakes



February 2021 Intakes



#### February 2023 Adoptions



February 2022 Adoptions



## February 2021 Adoptions



## February 2023 RTOs



February 2022 RTOs



February 2021 RTOs





#### February 2022 Animals Euthanized



## February 2021 Animals Euthanized



February 2023 Total Live Release Rate



February 2022 Total Live Release Rate



February 2021 Total Live Release Rate



## February 2023 Animal Vaccinations



#### February 2022 Animal Vaccinations



## February 2021 Animal Vaccinations



February 2023 Spayed/Neutered at AAC



February 2022 Spayed/Neutered at AAC



February 2021 Spayed/Neutered at AAC



February 2023 Animal Deaths at AAC/Foster



February 2022 Animal Deaths at AAC/Foster



## February 2021 Animal Deaths at AAC/Foster



#### February 2023 Animals Transferred:



February 202