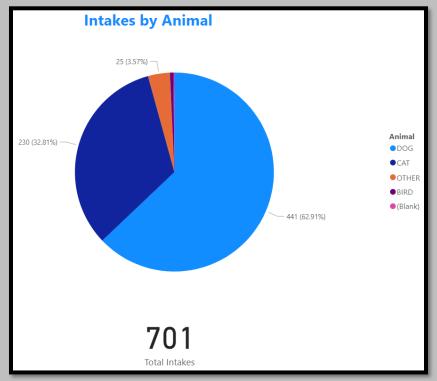

#### Animal Services Office Statistical Report – February 2021-2023

## February 2023 Intake



## February 2022 Intakes



February 2021 Intakes



#### February 2023 Adoptions



February 2022 Adoptions



## February 2021 Adoptions



## February 2023 RTOs



February 2022 RTOs



February 2021 RTOs





#### February 2022 Animals Euthanized



## February 2021 Animals Euthanized



February 2023 Total Live Release Rate



February 2022 Total Live Release Rate



February 2021 Total Live Release Rate



## February 2023 Animal Vaccinations



#### February 2022 Animal Vaccinations



## February 2021 Animal Vaccinations



February 2023 Spayed/Neutered at AAC



February 2022 Spayed/Neutered at AAC



February 2021 Spayed/Neutered at AAC



February 2023 Animal Deaths at AAC/Foster



February 2022 Animal Deaths at AAC/Foster



## February 2021 Animal Deaths at AAC/Foster



##