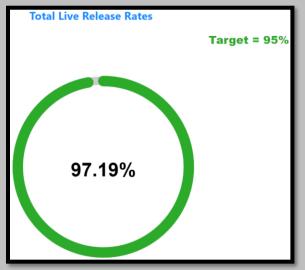

## February 2021 Animals Euthanized

February 2023 Total Live Release Rate

February 2022 Total Live Release Rate

February 2021 Total Live Release Rate