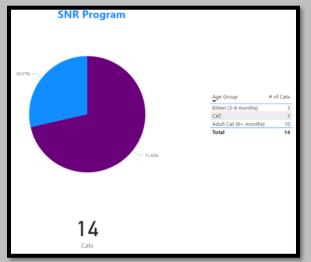

Rate



February 2022 Total Live Release Rate



February 2021 Total Live Release Rate



## February 2023 Animal Vaccinations



#### February 2022 Animal Vaccinations



## February 2021 Animal Vaccinations



February 2023 Spayed/Neutered at AAC



February 2022 Spayed/Neutered at AAC



February 2021 Spayed/Neutered at AAC



February 2023 Animal Deaths at AAC/Foster



February 2022 Animal Deaths at AAC/Foster



## February 2021 Animal Deaths at AAC/Foster



#### February 2023 Animals Transferred:



February 2022 Animals Transferred



#### February 2021 Animals Transferred



February 2023 Animal Lost, Stolen or Missing



February 2022 Animals Lost, Stolen or Missing



February 2021 Animals Lost, Stolen or Missing



# February 2023 SNR Program



## February 2022 SNR Program



## February 2021 SNR Program





# February 2022 Intact Animals Adopted/RTO

| Intact Animals Adopted/Returned-to-Owner |                                  |
|------------------------------------------|----------------------------------|
| <b>4</b>                                 | <b>56</b>                        |
| Intact Animals Adopted                   | Intact Animals Returned-to-Owner |

## February 2021 Intact Animals Adopted/RTO

| Intact Animals Adopted/Retur | ned-to-Owner                     |
|------------------------------|----------------------------------|
| <b>1</b>                     | <b>21</b>                        |
| Intact Animals Adopted       | Intact Animals Returned-to-Owner |