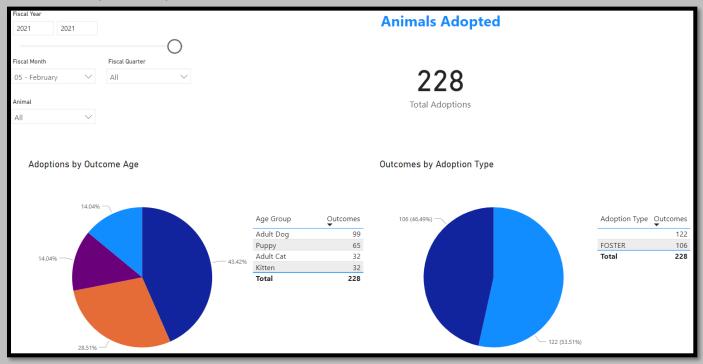

#### Animal Services Office Statistical Report – February 2021-2023

## February 2023 Intake



## February 2022 Intakes



February 2021 Intakes



#### February 2023 Adoptions



February 2022 Adoptions



## February 2021 Adoptions



## February 2023 RTOs



February 2022 RTOs



February 2021 RTOs





#### February 2022 Animals Euthanized



## February 2021 Animals Euthanized



February 2023 Total Live Release Rate



February 2022 Total Live Release Rate



February 2021 Total Live Release Rate



## February 2023 Animal Vaccinations



#### February 2022 Animal Vaccinations



## February 2021 Animal Vaccinations



February 2023 Spayed/Neutered at AAC



February 2022 Spayed/Neutered at AAC



February 2021 Spayed/Neutered at AAC



February 2023 Animal Deaths at AAC/Foster



February 2022 Animal Deaths at AAC/Foster



## February 2021 Animal Deaths at AAC/Foster



#### February 2023 Animals Transferred:



February 2022 Animals Transferred



#### February 2021 Animals Transferred



February 2023 Animal L