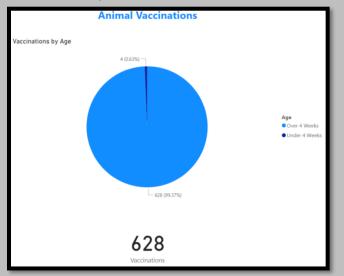

#### Animal Services Office Statistical Report – February 2021-2023

## February 2023 Intake



## February 2022 Intakes



February 2021 Intakes



#### February 2023 Adoptions



February 2022 Adoptions



## February 2021 Adoptions



## February 2023 RTOs



February 2022 RTOs



February 2021 RTOs





#### February 2022 Animals Euthanized



## February 2021 Animals Euthanized



February 2023 Total Live Release Rate



February 2022 Total Live Release Rate



February 2021 Total Live Release Rate



## February 2023 Animal Vaccinations



#### February 2022 Animal Vaccinations



## February 2021 Animal Vaccinations



February 2023 Spayed/Neutered at AAC



February 2022 Spayed/Neutered at AAC



February 2021 Spayed/Neutered at AAC



February 2023 Animal Deaths at AAC/Foster



February 2022 Animal Deaths at AAC/Foster



## February 2021 Animal Deaths at AAC/Foster



#### February 2023 Animals Transferred:



February 2022 Animals Transferred



#### February 2021 Animals Transferred



February 2023 Animal Lost, Stolen or Missing



February 2022 Animals Lost, Stolen or Missing



February 2021 Animals Lost, Stolen or Missing



# February 2023 SNR Program



## February 2022 SNR Program



## February 2021 SNR Program





# February 2022 Intact Animals Adopted/RTO

| Intact Animals Adopted/Returned-to-Owner |                                  |
|----------