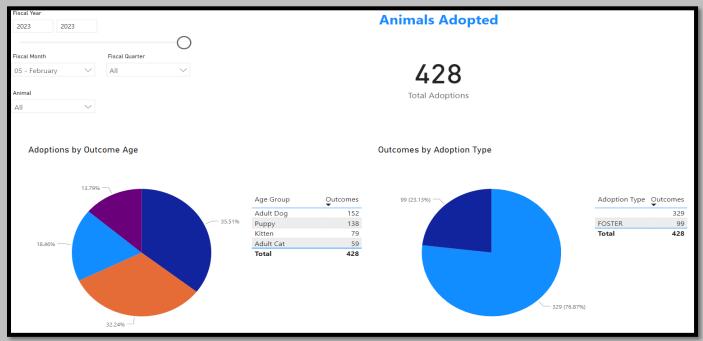

#### Animal Services Office Statistical Report – February 2021-2023

## February 2023 Intake



## February 2022 Intakes



February 2021 Intakes



#### February 2023 Adoptions



February 2022 Adoptions



## February 2021 Adoptions



## February 2023 RTOs



February 2022 RTOs



February 2021 RTOs





#### February 2022 Animals Euthanized



## February 2021 Animals Euthanized



February 2023 Total Live Release Rate



February 2022 Total Live Release Rate



February 2021 Total Live Release Rate



## February 2023 Animal Vaccinations



#### February 2022 Animal Vaccinations



## February 2021 Animal Vaccinations



February 2023 Spayed/Neutered at AAC



February 2022 Spayed/Neutered at AAC



February 2021 Spayed/Neutered at AAC



February 2023 Animal Deaths at AAC/Foster



February 2022 Animal Deaths at AAC/Foster



## February 2021 Animal Deaths at AAC/Foster



#### February 2023 Animals Transferred:



February 2022 Animals Transferred



#### Fe