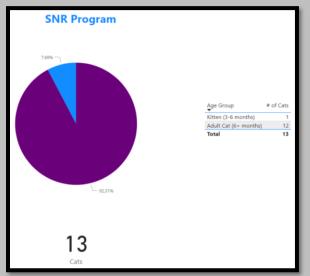

e Release Rate



February 2021 Total Live Release Rate



## February 2023 Animal Vaccinations



#### February 2022 Animal Vaccinations



## February 2021 Animal Vaccinations



February 2023 Spayed/Neutered at AAC



February 2022 Spayed/Neutered at AAC



February 2021 Spayed/Neutered at AAC



February 2023 Animal Deaths at AAC/Foster



February 2022 Animal Deaths at AAC/Foster



## February 2021 Animal Deaths at AAC/Foster



#### February 2023 Animals Transferred:



February 2022 Animals Transferred



#### February 2021 Animals Transferred



February 2023 Animal Lost, Stolen or Missing



February 2022 Animals Lost, Stolen or Missing



February 2021 Animals Lost, Stolen or Missing



# February 2023 SNR Program



## February 2022 SNR Program



## February 2021 SNR Program





# February 2022 Intact Animals Adopted/RTO

| Intact Animals Adopted/Returned-to-Owner |                                  |
|------------------------------------------|----------------------------------|
| <b>4</b>                                 | <b>56</b>                        |
| Intact Animals Adopted                   | Intact Animals Returned-to-Owner |

## February 2021 Intact Animals Adopted/RTO

| Intact Animals Adopted/Retur | ned-to-Owner                     |
|------------------------------|----------------------------------|
| <b>1</b>                     | <b>21</b>                        |
| Intact Animals Adopted       | Intact Animals Returned-to-Owner |