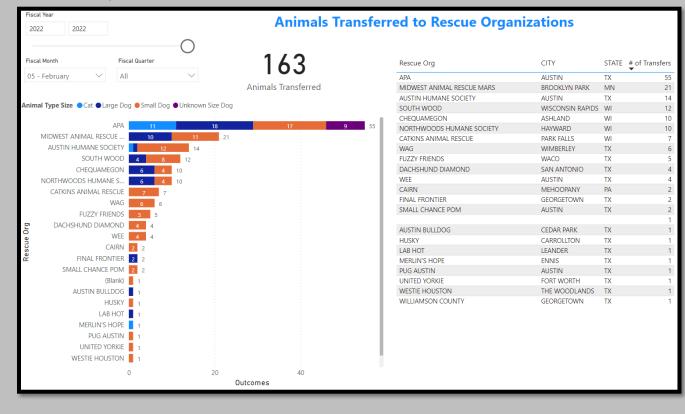

options



February 2022 Adoptions



## February 2021 Adoptions



## February 2023 RTOs



February 2022 RTOs



February 2021 RTOs





#### February 2022 Animals Euthanized



## February 2021 Animals Euthanized



February 2023 Total Live Release Rate



February 2022 Total Live Release Rate



February 2021 Total Live Release Rate



## February 2023 Animal Vaccinations



#### February 2022 Animal Vaccinations



## February 2021 Animal Vaccinations



February 2023 Spayed/Neutered at AAC



February 2022 Spayed/Neutered at AAC



February 2021 Spayed/Neutered at AAC



February 2023 Animal Deaths at AAC/Foster



February 2022 Animal Deaths at AAC/Foster



## February 2021 Animal Deaths at AAC/Foster



#### February 2023 Animals Transferred:



February 2022 Animals Transferred



#### February 2021 Animals Transferred



February 2023 Animal Lost, Stolen or Missing



February 2022 Animals Lost, Stolen or Missing



February 2021 Animals Lost, Stolen or Missing



# February 2023 SNR Program



## February 2022 SNR Program



## February 2021 SNR Program





# February 2022 Intact Animals Adopted/RTO

| Intact Animals Adopted/Returned-to-Owner |                                  |
|------------------------------------------|----------------------------------|
| <b>4</b>                                 | <b>56</b>                        |
| Intact Animals Adopted                   | Intact Animals Returned-to-Owner |

## February 2021 Intact Animals Adopted/RTO

| Intact Animals Adopted/Retur | ned-to-Owner                     |
|------------------------------|---