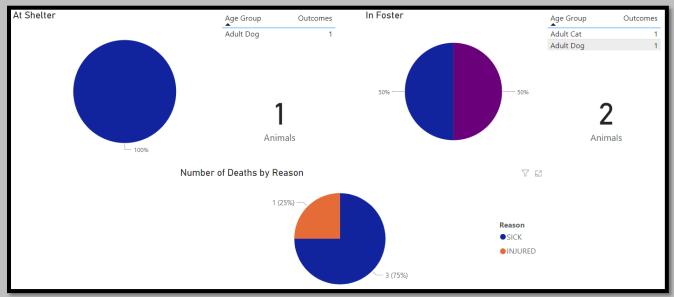

## February 2021 Animal Vaccinations

February 2023 Spayed/Neutered at AAC

February 2022 Spayed/Neutered at AAC

February 2021 Spayed/Neutered at AAC

February 2023 Animal Deaths at AAC/Foster

February 2022 Animal Deaths at AAC/Foster