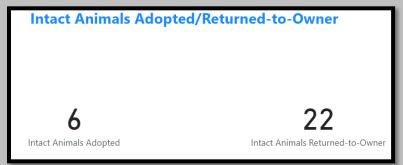

# February 2022 Intact Animals Adopted/RTO

| Intact Animals Adopted/Returned-to-Owner |                                  |
|------------------------------------------|----------------------------------|
| <b>4</b>                                 | <b>56</b>                        |
| Intact Animals Adopted                   | Intact Animals Returned-to-Owner |