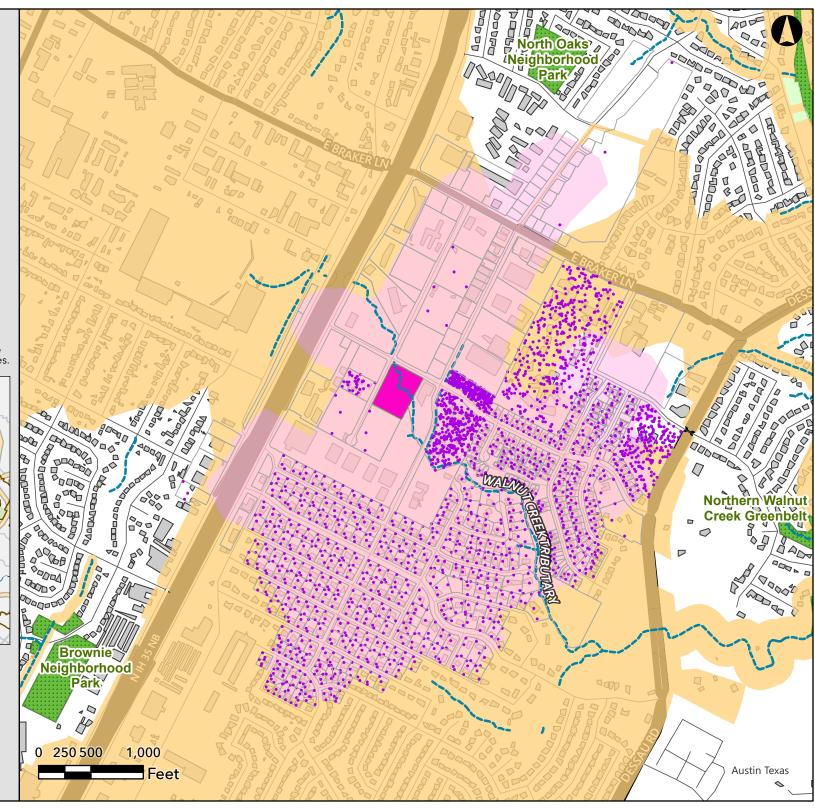

## Parkland Acquisition District 1 Neighborhood Park

Acquisition

1 Dot = 1 Resident

Population Estimate
Park Service Area
Park Deficient Area

## Total number of residents within walking distance: +/- 2,500

Number of residents are estimations only, based on population derived from land uses.

## 27 February 2023 BooksP

This product is for informational purposes and may not have been prepared for or be suitable for legal, engineering, or surveying purposes. It does not represent an on-the-ground survey and represents only the approximate relative location of property boundaries. This product has been produced by the City of Austin for the sole purpose of geographic reference. No warranty is made by the City of Austin regarding specific accuracy or completeness.