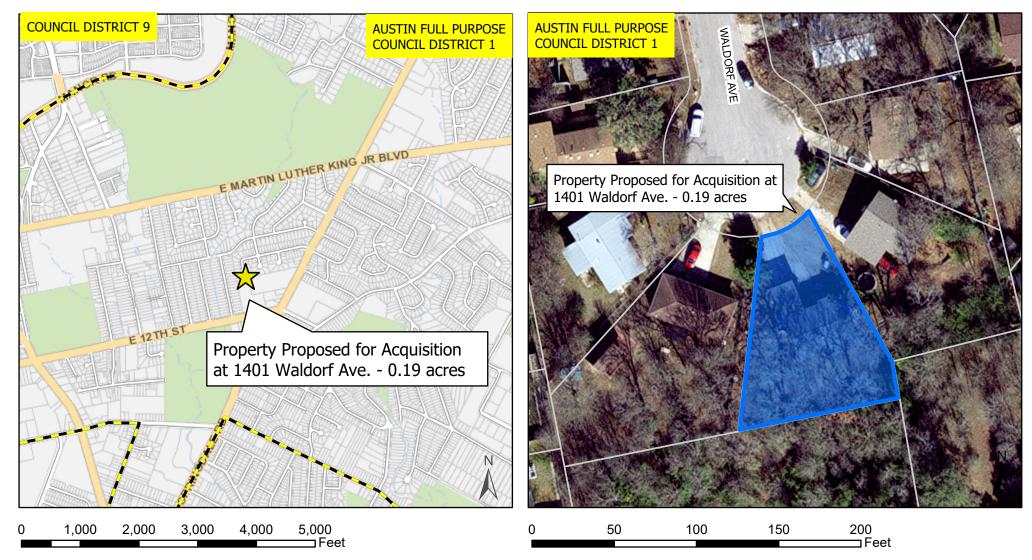

## Property Proposed for Acquisition at 1401 Waldorf Ave. - 0.19 acres

This product is for informational purposes and may not have been prepared for or be suitable for legal, engineering, or surveying purposes. It does not represent an on-the-ground survey and represents only the approximate relative location of property boundaries.