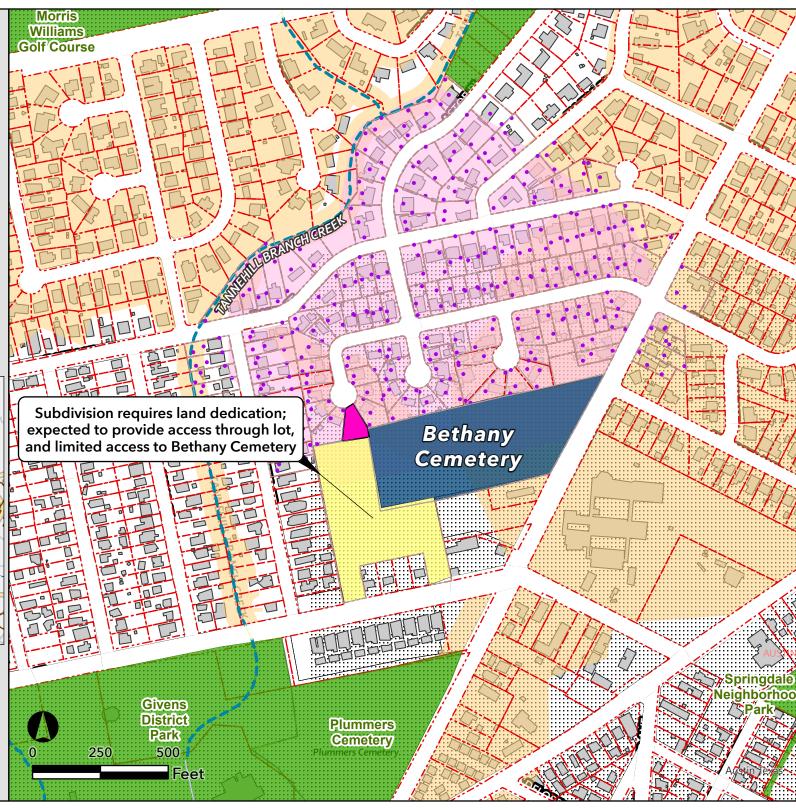

Acquisition

1 Dot = 1 Resident

Population Estimate

Park Service Area

Cemetery

**Subdivision Case** 

City of Austin Parkland

Park Deficient Area