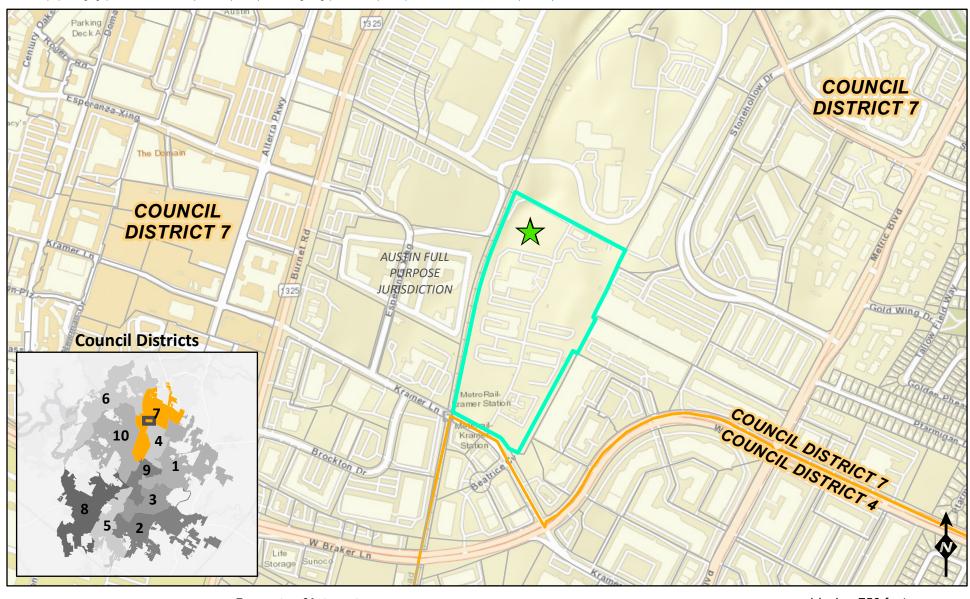

## PROJECT LOCATION: BURNET ROAD CORRIDOR

AE Kramer Site Drainage - 2412 Kramer Ln.

This product is for informational purposes and may not have been prepared for or be suitable for legal, engineering, or surveying purposes. It does not represent an on-the-ground survey and represents only the approximate relative location of property boundaries. This product has been produced by the Corridor Program Office for the sole purpose of geographic reference. No warranty is made by the City of Austin regarding specific accuracy or completeness. Created on 1/24/2023 by HLindsley.

Property of Interest
2412 Kramer Ln.
City Council Districts
City Council Districts

1 inch = 750 feet

750 1,500