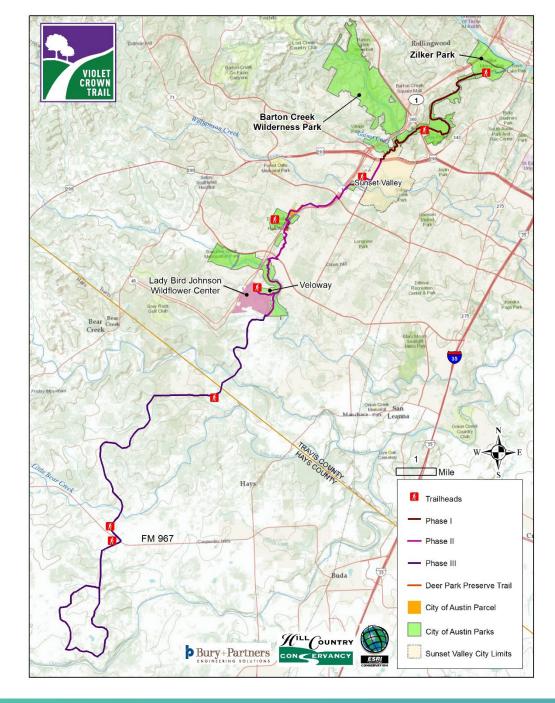

### Violet Crown Trail

- The City of Austin and the Hill Country Conservancy (HCC) have been working to develop the Violet Crown Trail regional system since 2006.
- The Violet Crown Trail begins at the Barton Creek Greenbelt entrance at Zilker Park. Once complete, the trail will be approximately 30 miles long, ending near Onion Creek in Hays County.
- The Parks and Recreation Department (PARD) has an agreement with HCC to maintain the Violet Crown Trail within the City of Austin limits approved in 2012.
- In 2021, HCC and PARD entered into a Parkland Improvement Donation and Maintenance Agreement (PIDMA) specific to the construction of the segment of trail in the Circle C Metropolitan Park.
- This amendment to the PIDMA agreement sets a maximum amount of \$2.1 M funding PARD will provide for the construction of this segment of trail.

### Violet Crown Trail at Circle C

- HCC is working with Austin Water Utility for the next segment that will continue south through water quality lands.
- Public Works is currently constructing a section from Home Depot Boulevard in Sunset Valley to Ben Garza Lane, north of William Cannon Dr.