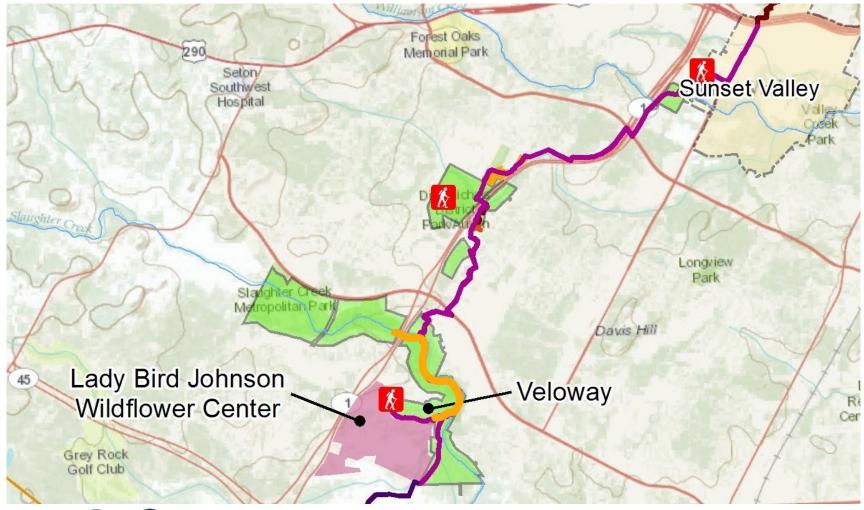

### Violet Crown Trail at Circle C

- HCC is working with Austin Water Utility for the next segment that will continue south through water quality lands.
- Public Works is currently constructing a section from Home Depot Boulevard in Sunset Valley to Ben Garza Lane, north of William Cannon Dr.