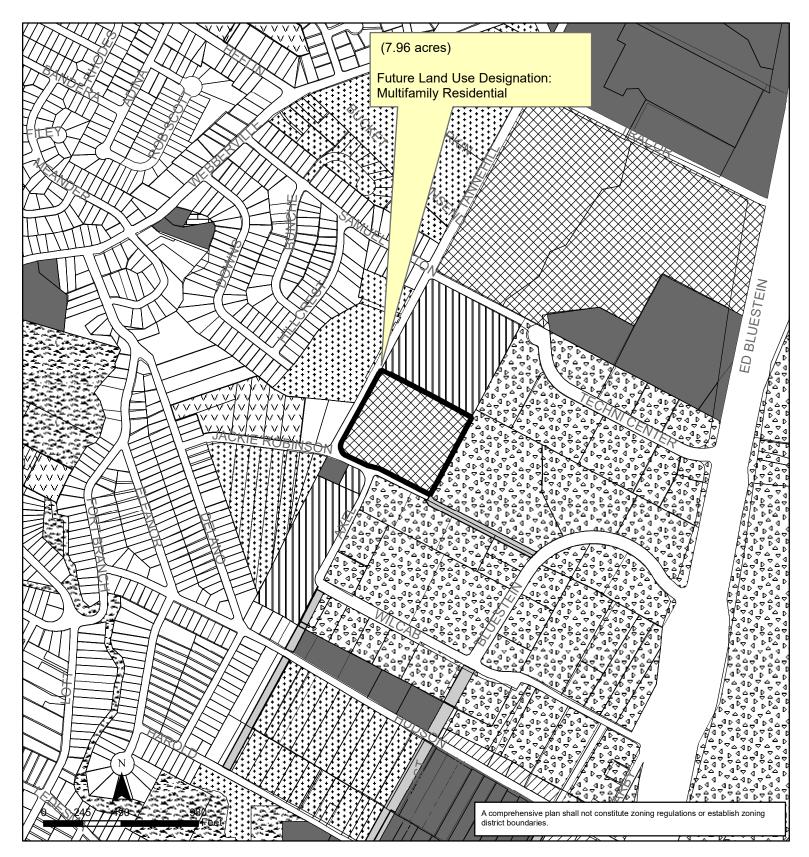

**PART 2.** Ordinance No. 021107-Z-11 is amended to change the land use designation for the property located at 3811 1/2 Tannehill Lane from civic to multifamily residential on the future land use map attached as **Exhibit "A"** and incorporated in this ordinance and described in File No. NPA-2022-0015.07.SH at the Housing and Planning Department.

## **Exhibit A** East MLK Combined (MLK-183) Neighborhood Planning Area NPA-2022-0015.07.SH

This product is for informational purposes and may not have been prepared for or be suitable for legal, engineering, or surveying purposes. It does not represent an on-the-ground survey and represents only the approximate relative location of property boundaries.

## **Future Land Use**

XXX Subject Tract Civic

Commercial

Higher-Density Single-Family

Industry Mixed Residential Utilities

Single-Family Transportation

Multifamily Residential

Recreation & Open Space