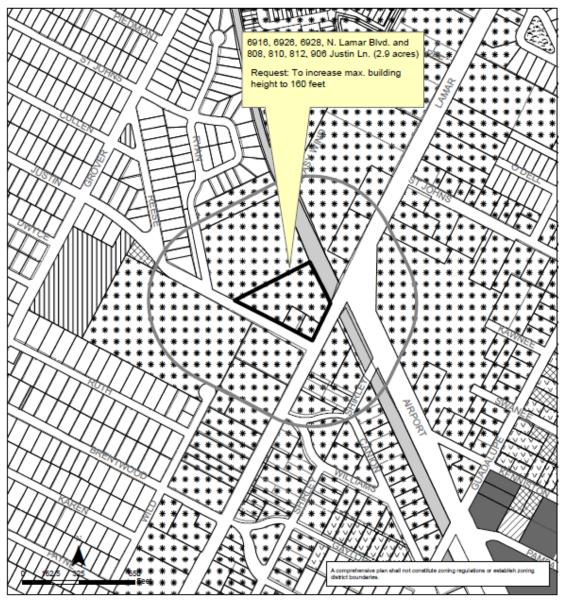

RE: NPA-2022-0017.01 Crestview Village

6916, 6926, 6928 N. Lamar Blvd and 808, 810, 812, 906 Justin Ln Crestview/Wooten Combined Neighborhood Planning Area

Staff requests a postponement of the above-referenced case from the **March 28, 2023** Planning Commission hearing to the **May 23, 2023 hearing date** to allow staff additional time to review the application.

## Crestview/Wooten Combined (Crestview) Neighborhood Planning Area NPA-2022-0017.01

This product is for informational purposes and may not have been prepared for or be suitable for legal, engineering, or surveying purposes. It does not represent an on-the-ground survey and represents only the