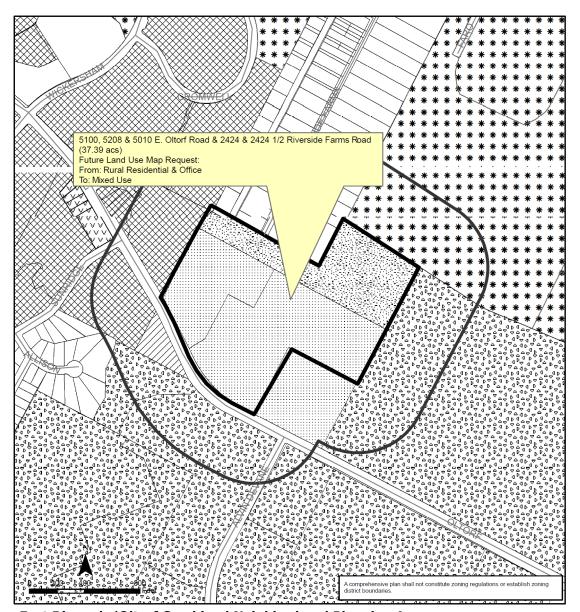

RE: NPA-2018-0021.02\_5100, 5208, 50150 E. Oltorf Street & 2424 & 2424 ½

**Riverside Farms Rd** 

The applicant requests an indefinite postponement of the above-referenced case to allow additional time to decide how to move forward.

## East Riversde/Oltorf Combined Neighborhood Planning Area NPA-2018-0021.02

This product is for informational purposes and may not have been prepared for or be suitable for legal, engineering, or surveying purposes. It does not represent an on-the-ground survey and represents only the approximate relative location of property boundaries.

This product has been produced by the Planning and Zoning Department for the sole purpose of geographic reference. No warranty is made by the City of Austin regarding specific accuracy or completeness.

HER

City of Austin Planning and Zoning Department Created on 8/6/2018, by: meredithm