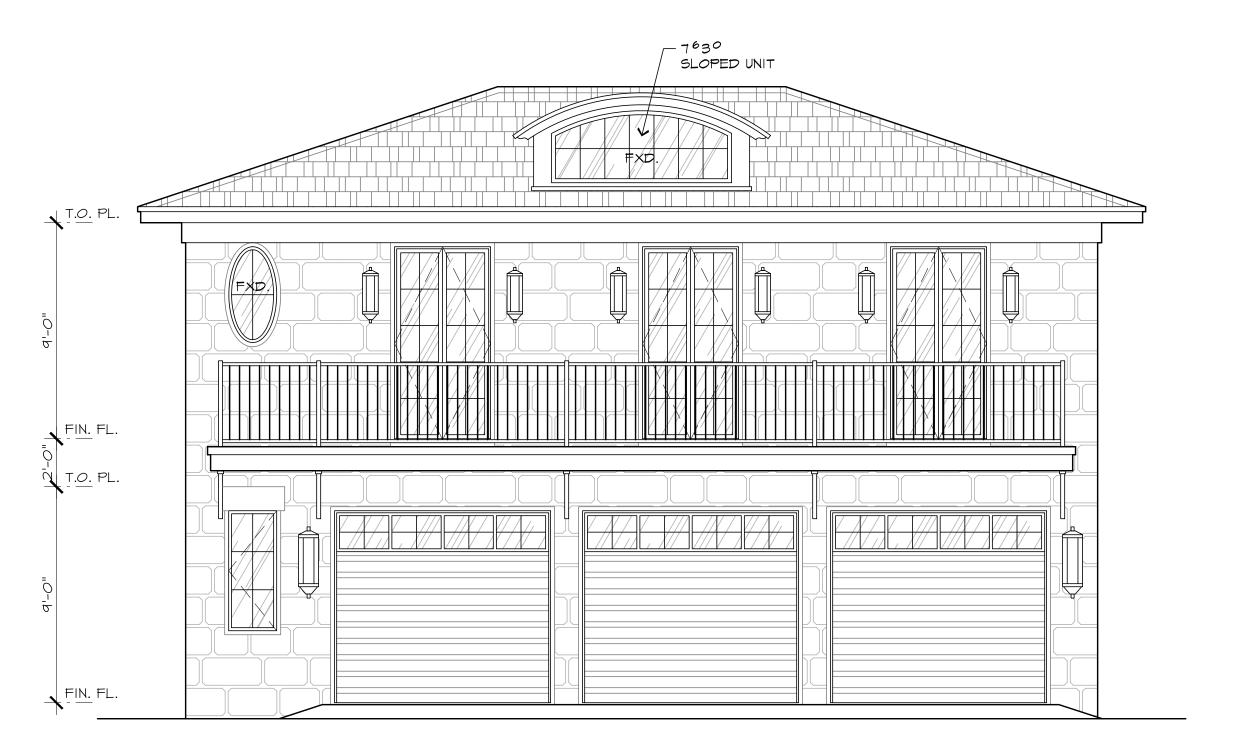

Wall to be replaced is marked on the site plan below, along with the proposed Garage location.

Elevations
A2
2 OF10

STELL BRACKET
SCONCES

FRONT ELEVATION

RIGHT ELEVATION

REAR ELEVATION