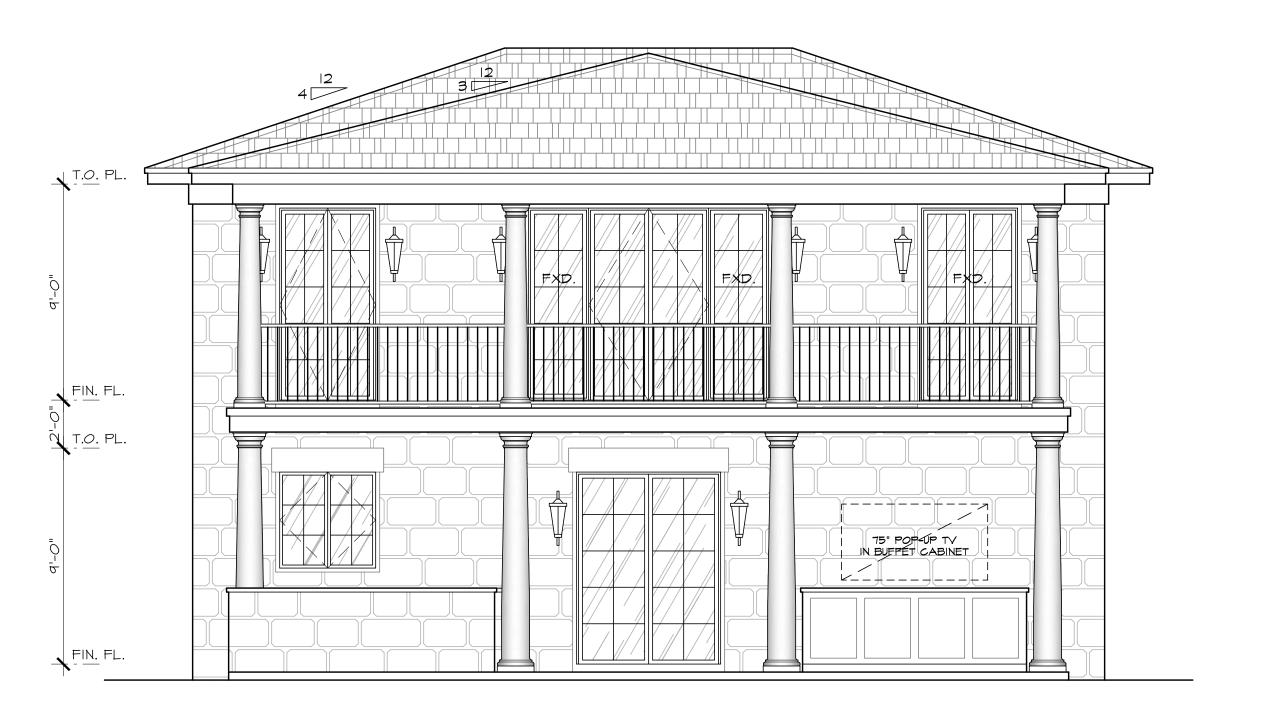

Wall to be replaced is marked on the site plan below, along with the proposed Garage location.

Elevations
A2
2 OF10

STELL BRACKET
SCONCES

FRONT ELEVATION

RIGHT ELEVATION

REAR ELEVATION