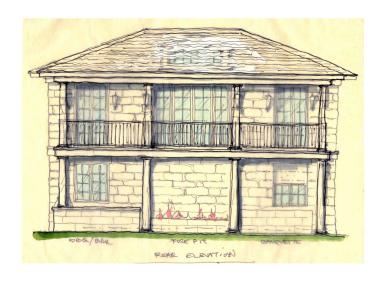

Wall to be replaced is marked on the site plan below, along with the proposed Garage location.

Elevations
A2
2 OF10

STELL BRACKET
SCONCES

FRONT ELEVATION

RIGHT ELEVATION

REAR ELEVATION