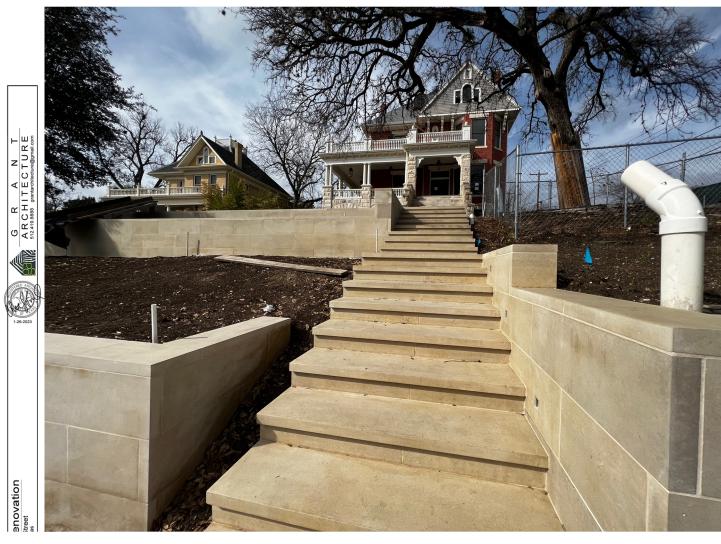

Along 7th Street near the driveway is an existing low brick wall. (Image to Left)

Brick wall is not original to the Perry House construction, it was added later. We would like to replace Brick with Cut Limestone to match the other retaining walls throughout the site. (Image below)