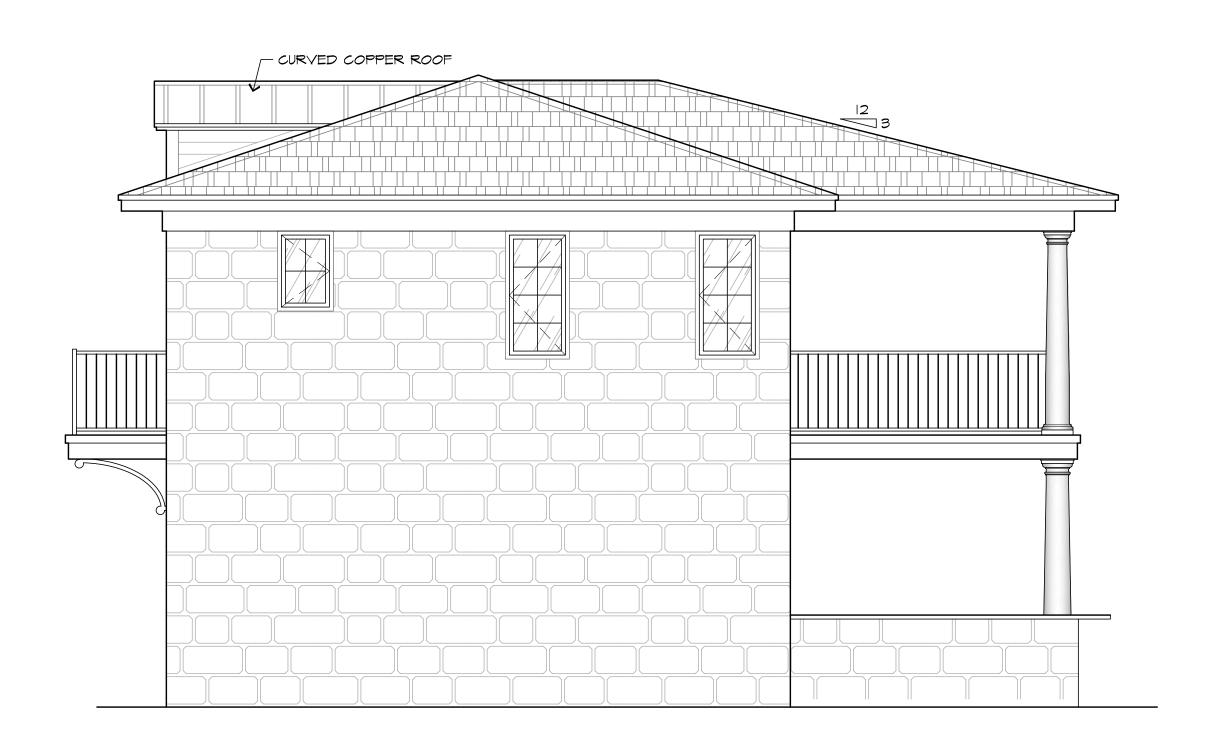

Wall to be replaced is marked on the site plan below, along with the proposed Garage location.

Elevations
A2
2 OF10

STELL BRACKET
SCONCES

FRONT ELEVATION

RIGHT ELEVATION

REAR ELEVATION