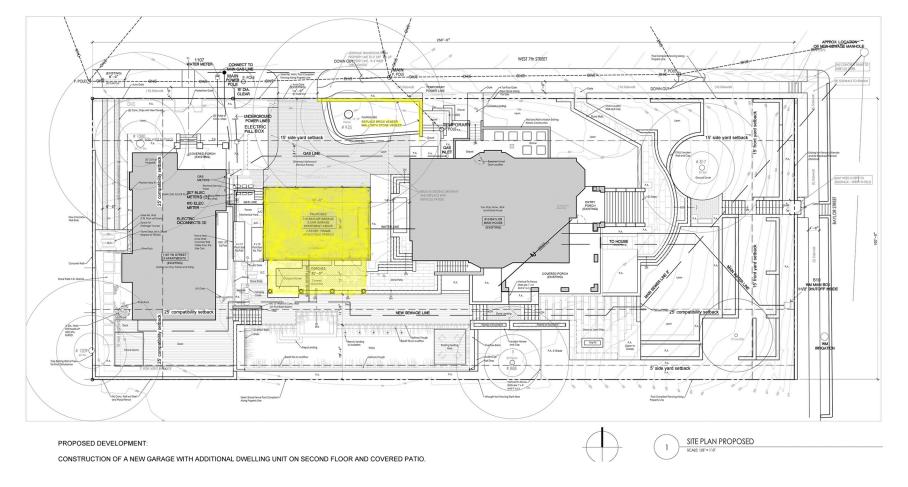

Wall to be replaced is marked on the site plan below, along with the proposed Garage location.

Elevations
A2
2 OF10

STELL BRACKET
SCONCES

FRONT ELEVATION

RIGHT ELEVATION

REAR ELEVATION