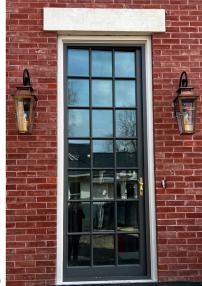

## **610 Baylor Garage & Apartment Project**

**Exterior Material Selections** 

Limestone stone sample

MHB Steel Doors (match Main House addition)

Roof Selection: Synthetic Slate (match Main House) OR Composition shingles