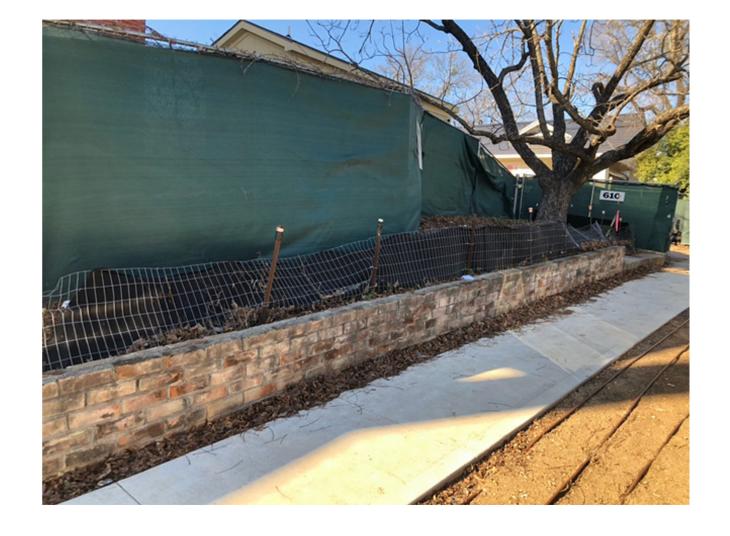

Along 7th Street near the driveway is an existing low brick wall. (Image to Left)

Brick wall is not original to the Perry House construction, it was added later. We would like to replace Brick with Cut Limestone to match the other retaining walls throughout the site. (Image below)