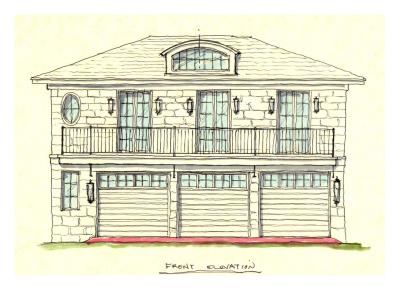

## **610 Baylor Garage & Apartment Project**

**Exterior Material Selections** 

Limestone stone sample

MHB Steel Doors (match Main House addition)

Roof Selection: Synthetic Slate (match Main House) OR Composition shingles

Wall to be replaced is marked on the site plan below, along with the proposed Garage location.

Elevations
A2
2 OF10

STELL BRACKET
SCONCES

FRONT ELEVATION

RIGHT ELEVATION

REAR ELEVATION