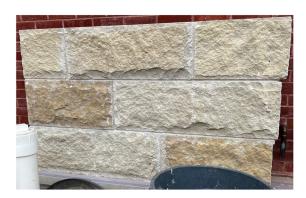

## **610 Baylor Garage & Apartment Project**

**Exterior Material Selections** 

Limestone stone sample

MHB Steel Doors (match Main House addition)

Roof Selection: Synthetic Slate (match Main House) OR Composition shingles