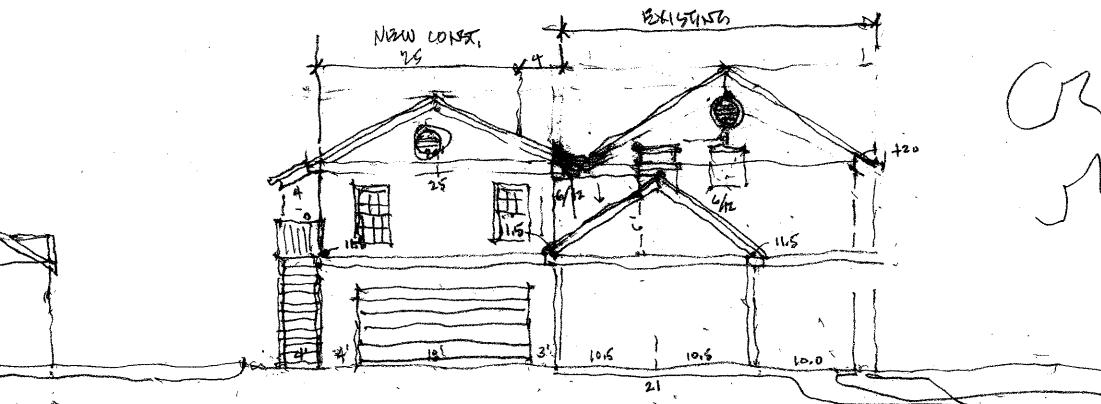

## James H. Holland Jr. Architect d.b.a. Holland Architectural

Feb. 16th, 2023

| Project:         | 1610 Watchhill Road<br>Austin, TX 78703                                                                                                                                                                                                                                                                                                          |
|------------------|--------------------------------------------------------------------------------------------------------------------------------------------------------------------------------------------------------------------------------------------------------------------------------------------------------------------------------------------------|
| Zoning:          | Single Family                                                                                                                                                                                                                                                                                                                                    |
| Permits:         | Historic Landmark Approval<br>COA Building Permit                                                                                                                                                                                                                                                                                                |
| Utilities        | HVAC, COA Power, COA Water all existing                                                                                                                                                                                                                                                                                                          |
| Project Program: | Remodel Existing Carport<br>Increase Foundation from 20'x22' to 29'x29'<br>Add Second Floor Home Office with Exterior Stair<br>Add Bathroom in Office<br>Composition Roof - match like for like with pitch and details<br>Wood Windows - match like for like<br>Wood Siding - match like for like<br>Wood Frame - walls, floors and roof trusses |