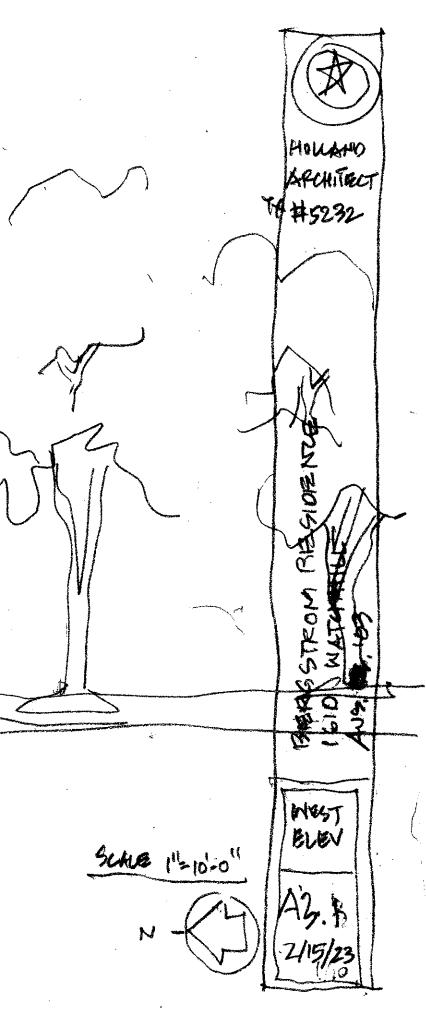

## James H. Holland Jr. Architect d.b.a. Holland Architectural

Feb. 16th, 2023

| Project:         | 1610 Watchhill Road<br>Austin, TX 78703                                                                                                                                                                                                                                                                                                          |
|------------------|--------------------------------------------------------------------------------------------------------------------------------------------------------------------------------------------------------------------------------------------------------------------------------------------------------------------------------------------------|
| Zoning:          | Single Family                                                                                                                                                                                                                                                                                                                                    |
| Permits:         | Historic Landmark Approval<br>COA Building Permit                                                                                                                                                                                                                                                                                                |
| Utilities        | HVAC, COA Power, COA Water all existing                                                                                                                                                                                                                                                                                                          |
| Project Program: | Remodel Existing Carport<br>Increase Foundation from 20'x22' to 29'x29'<br>Add Second Floor Home Office with Exterior Stair<br>Add Bathroom in Office<br>Composition Roof - match like for like with pitch and details<br>Wood Windows - match like for like<br>Wood Siding - match like for like<br>Wood Frame - walls, floors and roof trusses |

R HOUBHD ARCHITELT TEASO22 194510ENZE ADDITION ANS. TX:03 evo Æ, REWEDEL 000 FRONT ELEN RENDEN CONFIR CHIEFET STREET EVEN SOUCH FEVEN A0.1

GCACK 11=10-01

SCALE I LISTO

N

HOUAND ARCHITECT TH # 5232 BERSSTROM RESIDENCE 1610 WATCHHILL AUS. TV., 03 ROOF A23