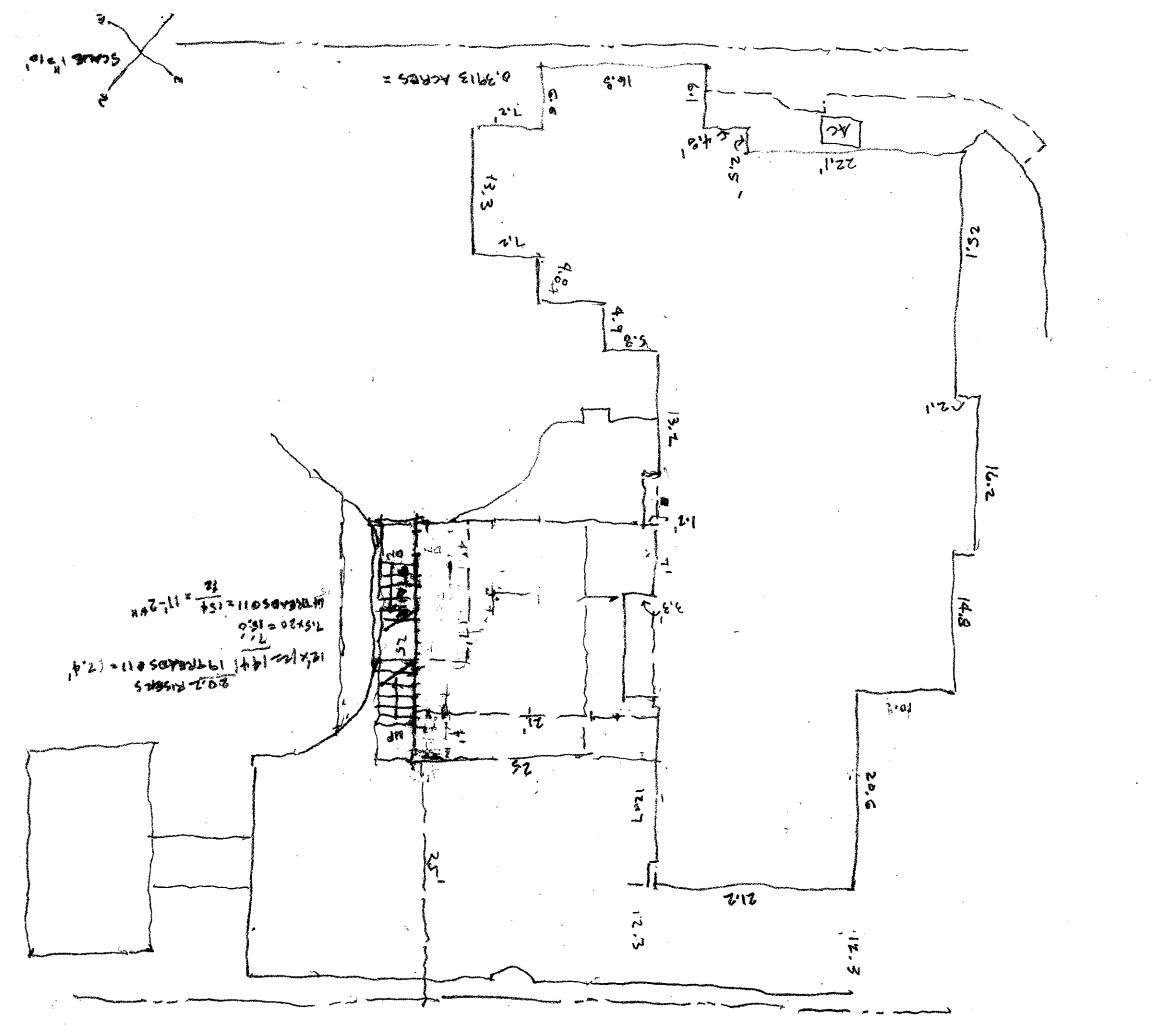

## James H. Holland Jr. Architect d.b.a. Holland Architectural

Feb. 16th, 2023

| Project:         | 1610 Watchhill Road<br>Austin, TX 78703                                                                                                                                                                                                                                                                                                          |
|------------------|--------------------------------------------------------------------------------------------------------------------------------------------------------------------------------------------------------------------------------------------------------------------------------------------------------------------------------------------------|
| Zoning:          | Single Family                                                                                                                                                                                                                                                                                                                                    |
| Permits:         | Historic Landmark Approval<br>COA Building Permit                                                                                                                                                                                                                                                                                                |
| Utilities        | HVAC, COA Power, COA Water all existing                                                                                                                                                                                                                                                                                                          |
| Project Program: | Remodel Existing Carport<br>Increase Foundation from 20'x22' to 29'x29'<br>Add Second Floor Home Office with Exterior Stair<br>Add Bathroom in Office<br>Composition Roof - match like for like with pitch and details<br>Wood Windows - match like for like<br>Wood Siding - match like for like<br>Wood Frame - walls, floors and roof trusses |