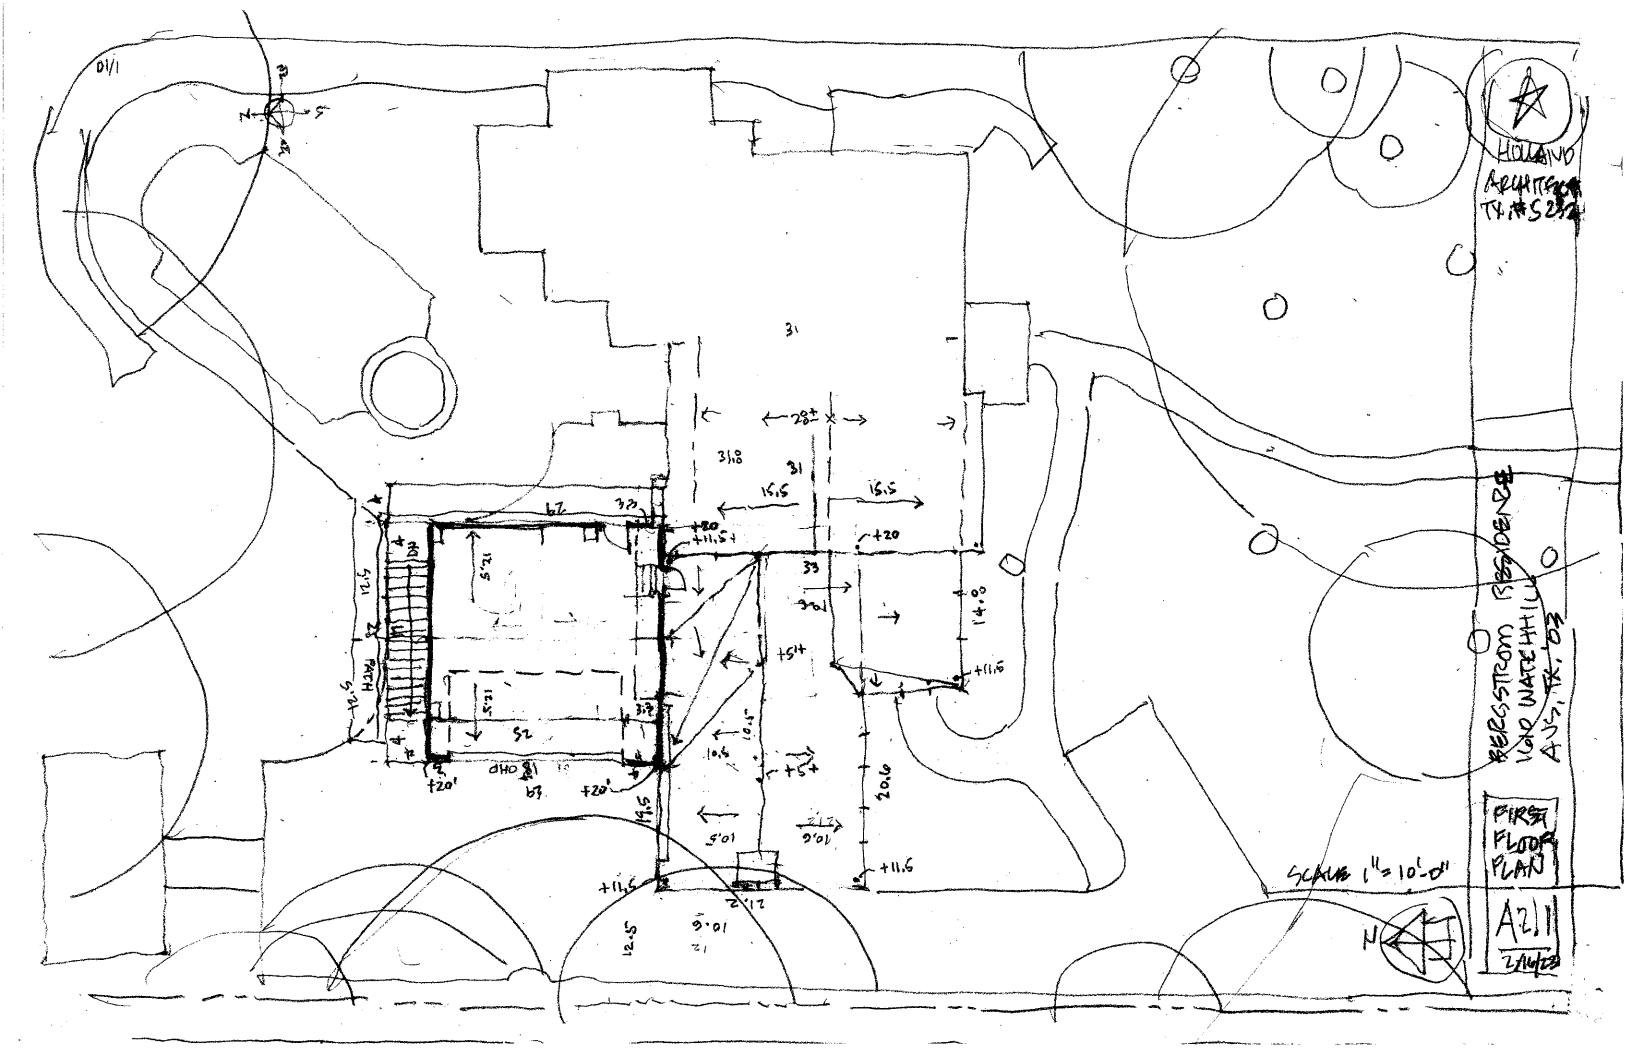

## James H. Holland Jr. Architect d.b.a. Holland Architectural

Feb. 16th, 2023

| Project:         | 1610 Watchhill Road<br>Austin, TX 78703                                                                                                                                                                                                                                                                                                          |
|------------------|--------------------------------------------------------------------------------------------------------------------------------------------------------------------------------------------------------------------------------------------------------------------------------------------------------------------------------------------------|
| Zoning:          | Single Family                                                                                                                                                                                                                                                                                                                                    |
| Permits:         | Historic Landmark Approval<br>COA Building Permit                                                                                                                                                                                                                                                                                                |
| Utilities        | HVAC, COA Power, COA Water all existing                                                                                                                                                                                                                                                                                                          |
| Project Program: | Remodel Existing Carport<br>Increase Foundation from 20'x22' to 29'x29'<br>Add Second Floor Home Office with Exterior Stair<br>Add Bathroom in Office<br>Composition Roof - match like for like with pitch and details<br>Wood Windows - match like for like<br>Wood Siding - match like for like<br>Wood Frame - walls, floors and roof trusses |

R HOUBHD ARCHITELT TEASO22 194510ENZE ADDITION ANS. TX:03 evo Æ, REWEDEL 000 FRONT ELEN RENDEN CONFIR CHIEFET STREET EVEN SOUCH FEVEN A0.1

GCACK 11=10-01

SCALE I LISTO

N

HOUAND ARCHITECT TH # 5232 BERSSTROM RESIDENCE 1610 WATCHHILL AUS. TV., 03 ROOF A23