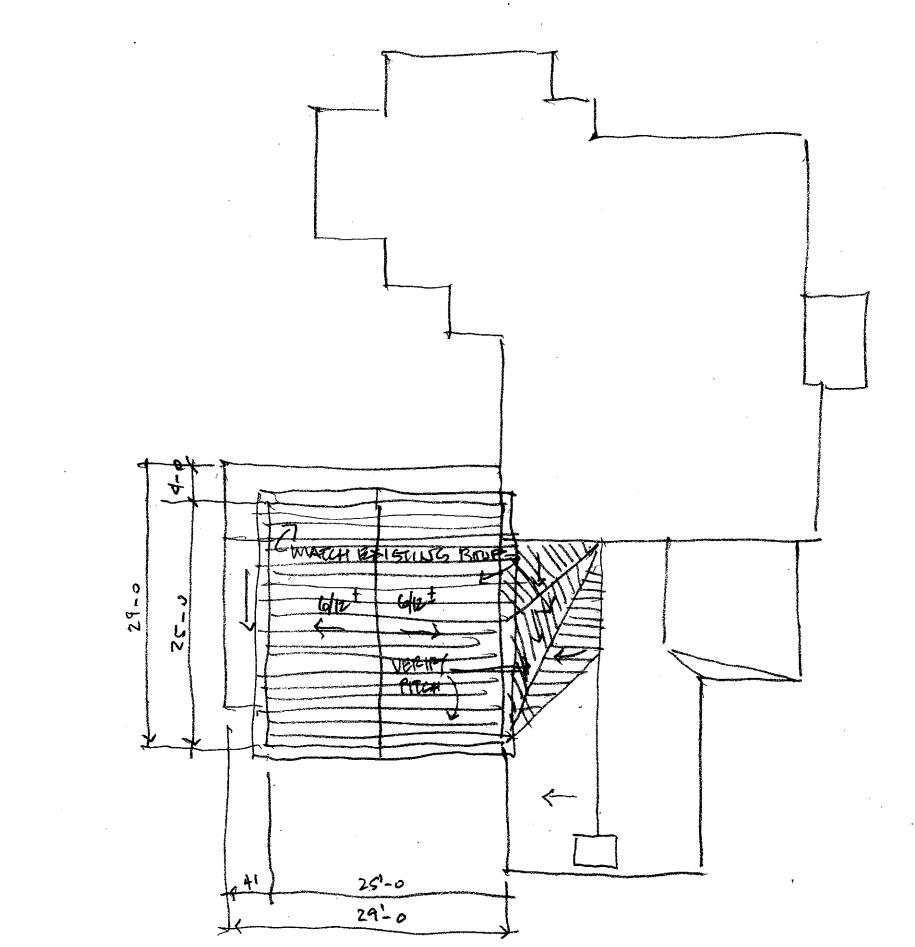

## James H. Holland Jr. Architect d.b.a. Holland Architectural

Feb. 16th, 2023

| Project:         | 1610 Watchhill Road<br>Austin, TX 78703                                                                                                                                                                                                                                                                                                          |
|------------------|--------------------------------------------------------------------------------------------------------------------------------------------------------------------------------------------------------------------------------------------------------------------------------------------------------------------------------------------------|
| Zoning:          | Single Family                                                                                                                                                                                                                                                                                                                                    |
| Permits:         | Historic Landmark Approval<br>COA Building Permit                                                                                                                                                                                                                                                                                                |
| Utilities        | HVAC, COA Power, COA Water all existing                                                                                                                                                                                                                                                                                                          |
| Project Program: | Remodel Existing Carport<br>Increase Foundation from 20'x22' to 29'x29'<br>Add Second Floor Home Office with Exterior Stair<br>Add Bathroom in Office<br>Composition Roof - match like for like with pitch and details<br>Wood Windows - match like for like<br>Wood Siding - match like for like<br>Wood Frame - walls, floors and roof trusses |

R HOUBHD ARCHITELT TEASO22 194510ENZE ADDITION ANS. TX:03 evo Æ, REWEDEL 000 FRONT ELEN RENDEN CONFIR CHIEFET STREET EVEN SOUCH FEVEN A0.1

GCACK 11=10-01

SCALE I LISTO

N

HOUAND ARCHITECT TH # 5232 BERSSTROM RESIDENCE 1610 WATCHHILL AUS. TV., 03 ROOF A23