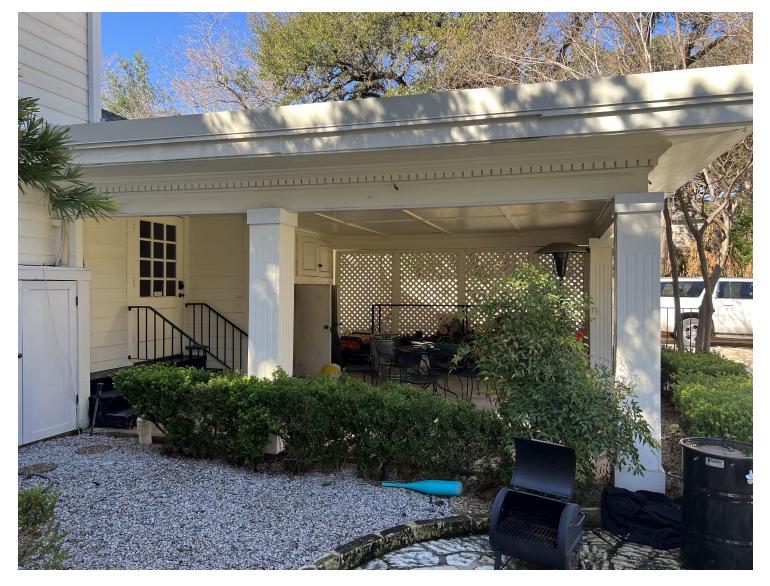

| NOFAUS                                                                                                                                      | For Office Use Only Date of Submission:                                 |  |
|---------------------------------------------------------------------------------------------------------------------------------------------|-------------------------------------------------------------------------|--|
|                                                                                                                                             | Case #:                                                                 |  |
| Historic Review Applicati                                                                                                                   | <u>on</u>                                                               |  |
| POUNDED 183                                                                                                                                 | Historic Preservation Office approval                                   |  |
|                                                                                                                                             | Date of Approval:                                                       |  |
| Property Address: 1610 Watchhill Rd., Austin, TX 78703                                                                                      |                                                                         |  |
| Historic Landmark 🖌 Historic District (Local) National Register Historic District                                                           |                                                                         |  |
| Historic Landmark or<br>Historic District Name:                                                                                             |                                                                         |  |
| Applicant Name: Hughes Holland Phone #:                                                                                                     |                                                                         |  |
| Applicant Name: Phone #<br>Applicant Address: 2915 Rio Grande St City: Aust                                                                 | inTX78705                                                               |  |
| Applicant Address: <u>20101100 Citation Citation</u> City: <u>1000</u>                                                                      | State: <u>YX</u> Zip: <u>Zip:</u>                                       |  |
| Please describe all proposed exterior work with location and ma                                                                             |                                                                         |  |
| PROPOSED WORK                                                                                                                               | LOCATION OF PROPOSED PROPOSED MATERIAL(S) WORK                          |  |
| 1) Remodel existing Carport w/ second floor home-                                                                                           | Back of the house Like for like                                         |  |
| office, exterior stair. Add (1) bathroom,<br>composition roof will match existing pitch and                                                 | where existing car portreplacements withis located.updated materials to |  |
| details. Windows, siding and framing all to<br>match                                                                                        | match existing                                                          |  |
| 2)                                                                                                                                          |                                                                         |  |
|                                                                                                                                             |                                                                         |  |
|                                                                                                                                             |                                                                         |  |
|                                                                                                                                             |                                                                         |  |
| 3)                                                                                                                                          |                                                                         |  |
|                                                                                                                                             |                                                                         |  |
|                                                                                                                                             |                                                                         |  |
| Submittal Requirements                                                                                                                      |                                                                         |  |
| <ol> <li>One set of dimensioned building plans. Plans must: a)<br/>existing and proposed conditions for alterations and addition</li> </ol> |                                                                         |  |
| Site Plan 🖌 Elevations 🖌 Floor F                                                                                                            | Plan 🖌 Roof Plan 🖌                                                      |  |
| 2. Color photographs of building and site:                                                                                                  |                                                                         |  |
| Elevation(s) proposed to be modified                                                                                                        | Detailed view of each area proposed to be modified                      |  |
| Any changes to these plans must be<br>Historic Preservation Office and/or H                                                                 |                                                                         |  |
| Applicant Signature:                                                                                                                        | Date: 02/16/2023                                                        |  |
| Submit complete application, drawings, and photos to present                                                                                | rvation@austintexas.gov. Call (512) 974-3393 with questions.            |  |

## James H. Holland Jr. Architect d.b.a. Holland Architectural

Feb. 16th, 2023

| Project:         | 1610 Watchhill Road<br>Austin, TX 78703                                                                                                                                                                                                                                                                                                          |
|------------------|--------------------------------------------------------------------------------------------------------------------------------------------------------------------------------------------------------------------------------------------------------------------------------------------------------------------------------------------------|
| Zoning:          | Single Family                                                                                                                                                                                                                                                                                                                                    |
| Permits:         | Historic Landmark Approval<br>COA Building Permit                                                                                                                                                                                                                                                                                                |
| Utilities        | HVAC, COA Power, COA Water all existing                                                                                                                                                                                                                                                                                                          |
| Project Program: | Remodel Existing Carport<br>Increase Foundation from 20'x22' to 29'x29'<br>Add Second Floor Home Office with Exterior Stair<br>Add Bathroom in Office<br>Composition Roof - match like for like with pitch and details<br>Wood Windows - match like for like<br>Wood Siding - match like for like<br>Wood Frame - walls, floors and roof trusses |