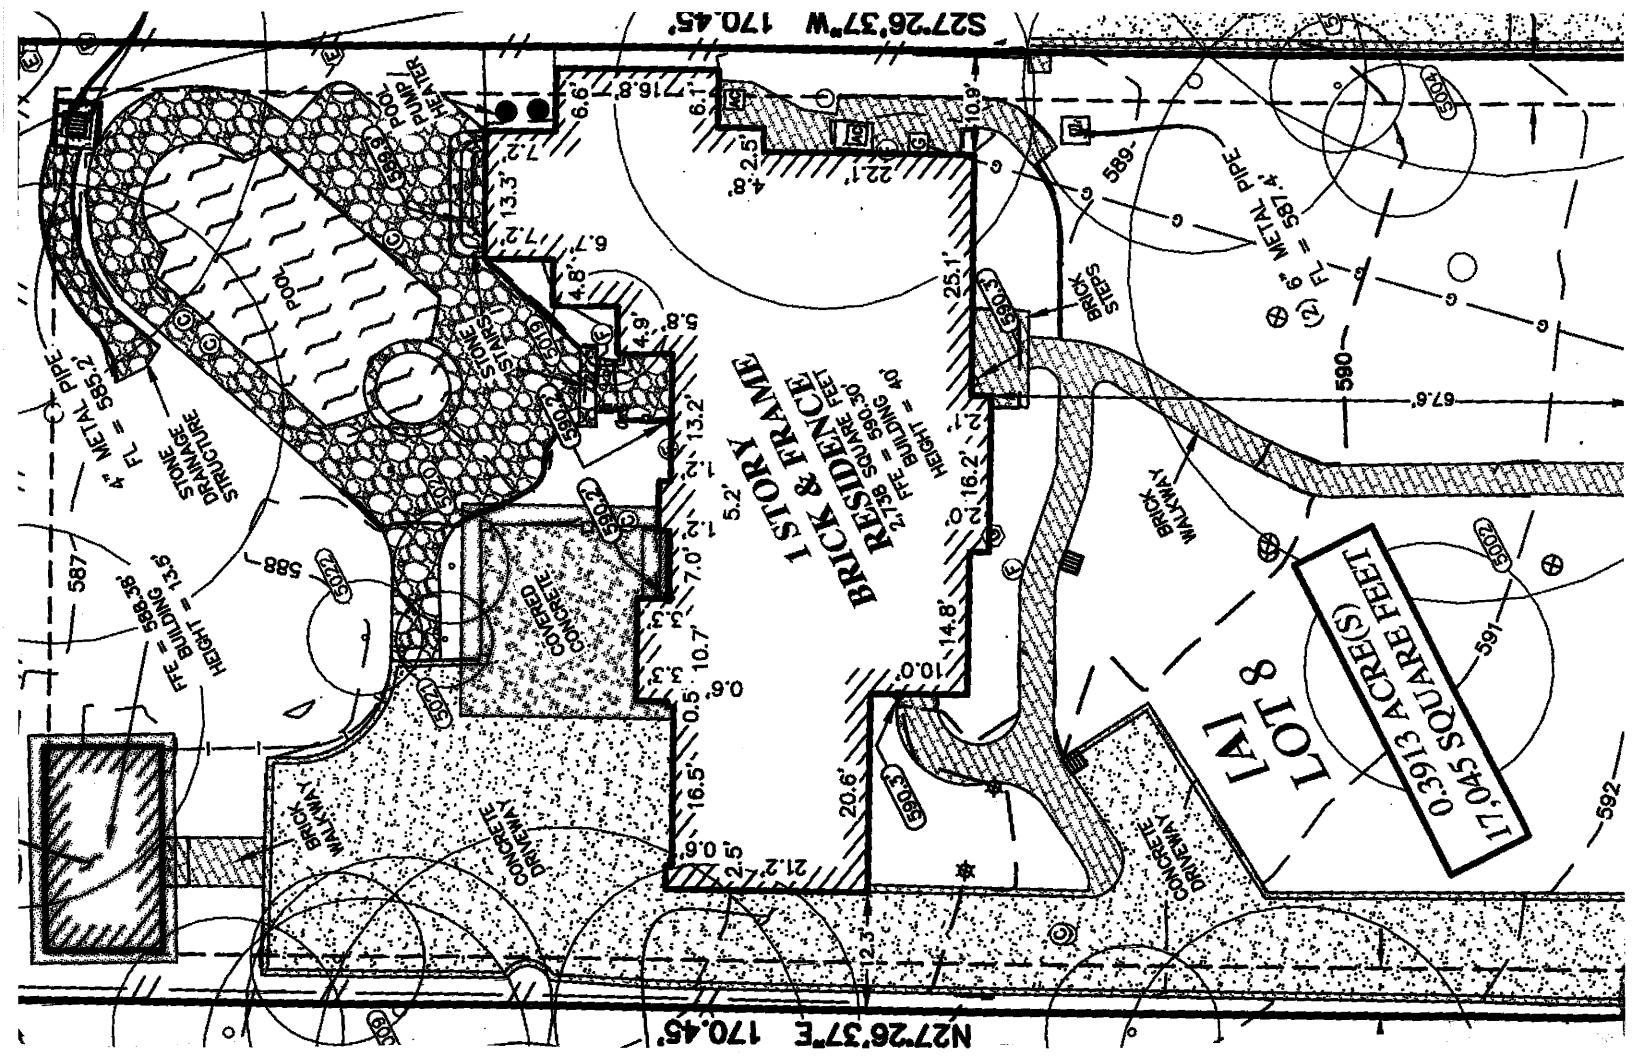

| NOFAUS                                                                                                                                      | For Office Use Only Date of Submission:                                 |  |
|---------------------------------------------------------------------------------------------------------------------------------------------|-------------------------------------------------------------------------|--|
|                                                                                                                                             | Case #:                                                                 |  |
| Historic Review Applicati                                                                                                                   | <u>on</u>                                                               |  |
| POUNDED 183                                                                                                                                 | Historic Preservation Office approval                                   |  |
|                                                                                                                                             | Date of Approval:                                                       |  |
| Property Address: 1610 Watchhill Rd., Austin, TX 78703                                                                                      |                                                                         |  |
| Historic Landmark 🖌 Historic District (Local) National Register Historic District                                                           |                                                                         |  |
| Historic Landmark or<br>Historic District Name:                                                                                             |                                                                         |  |
| Applicant Name: Hughes Holland Phone #:                                                                                                     |                                                                         |  |
| Applicant Name: Phone #<br>Applicant Address: 2915 Rio Grande St City: Aust                                                                 | inTX78705                                                               |  |
| Applicant Address: <u>20101100 Citation Citation</u> City: <u>1000</u>                                                                      | State: <u>YX</u> Zip: <u>Zip:</u>                                       |  |
| Please describe all proposed exterior work with location and ma                                                                             |                                                                         |  |
| PROPOSED WORK                                                                                                                               | LOCATION OF PROPOSED PROPOSED MATERIAL(S) WORK                          |  |
| 1) Remodel existing Carport w/ second floor home-                                                                                           | Back of the house Like for like                                         |  |
| office, exterior stair. Add (1) bathroom,<br>composition roof will match existing pitch and                                                 | where existing car portreplacements withis located.updated materials to |  |
| details. Windows, siding and framing all to<br>match                                                                                        | match existing                                                          |  |
| 2)                                                                                                                                          |                                                                         |  |
|                                                                                                                                             |                                                                         |  |
|                                                                                                                                             |                                                                         |  |
|                                                                                                                                             |                                                                         |  |
| 3)                                                                                                                                          |                                                                         |  |
|                                                                                                                                             |                                                                         |  |
|                                                                                                                                             |                                                                         |  |
| Submittal Requirements                                                                                                                      |                                                                         |  |
| <ol> <li>One set of dimensioned building plans. Plans must: a)<br/>existing and proposed conditions for alterations and addition</li> </ol> |                                                                         |  |
| Site Plan 🖌 Elevations 🖌 Floor F                                                                                                            | Plan 🖌 Roof Plan 🖌                                                      |  |
| 2. Color photographs of building and site:                                                                                                  |                                                                         |  |
| Elevation(s) proposed to be modified                                                                                                        | Detailed view of each area proposed to be modified                      |  |
| Any changes to these plans must be<br>Historic Preservation Office and/or H                                                                 |                                                                         |  |
| Applicant Signature:                                                                                                                        | Date: 02/16/2023                                                        |  |
| Submit complete application, drawings, and photos to present                                                                                | rvation@austintexas.gov. Call (512) 974-3393 with questions.            |  |

## James H. Holland Jr. Architect d.b.a. Holland Architectural

Feb. 16th, 2023

| Project:         | 1610 Watchhill Road<br>Austin, TX 78703                                                                                                                                                                                                                                                                                                          |
|------------------|--------------------------------------------------------------------------------------------------------------------------------------------------------------------------------------------------------------------------------------------------------------------------------------------------------------------------------------------------|
| Zoning:          | Single Family                                                                                                                                                                                                                                                                                                                                    |
| Permits:         | Historic Landmark Approval<br>COA Building Permit                                                                                                                                                                                                                                                                                                |
| Utilities        | HVAC, COA Power, COA Water all existing                                                                                                                                                                                                                                                                                                          |
| Project Program: | Remodel Existing Carport<br>Increase Foundation from 20'x22' to 29'x29'<br>Add Second Floor Home Office with Exterior Stair<br>Add Bathroom in Office<br>Composition Roof - match like for like with pitch and details<br>Wood Windows - match like for like<br>Wood Siding - match like for like<br>Wood Frame - walls, floors and roof trusses |