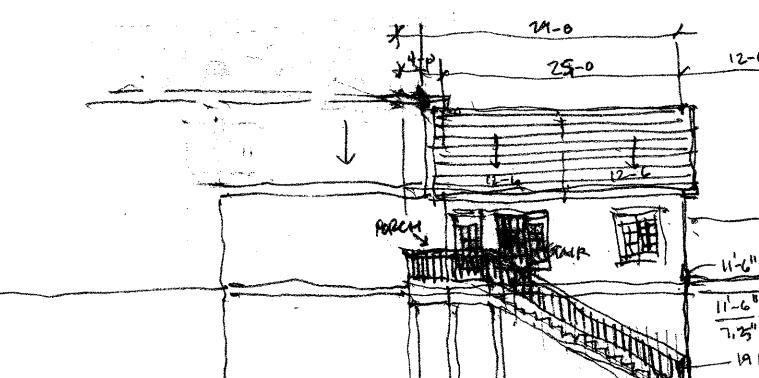

## James H. Holland Jr. Architect d.b.a. Holland Architectural

Feb. 16th, 2023

| Project:         | 1610 Watchhill Road<br>Austin, TX 78703                                                                                                                                                                                                                                                                                                          |
|------------------|--------------------------------------------------------------------------------------------------------------------------------------------------------------------------------------------------------------------------------------------------------------------------------------------------------------------------------------------------|
| Zoning:          | Single Family                                                                                                                                                                                                                                                                                                                                    |
| Permits:         | Historic Landmark Approval<br>COA Building Permit                                                                                                                                                                                                                                                                                                |
| Utilities        | HVAC, COA Power, COA Water all existing                                                                                                                                                                                                                                                                                                          |
| Project Program: | Remodel Existing Carport<br>Increase Foundation from 20'x22' to 29'x29'<br>Add Second Floor Home Office with Exterior Stair<br>Add Bathroom in Office<br>Composition Roof - match like for like with pitch and details<br>Wood Windows - match like for like<br>Wood Siding - match like for like<br>Wood Frame - walls, floors and roof trusses |

R HOUBHD ARCHITELT TEASO22 194510ENZE ADDITION ANS. TX:03 evo Æ, REWEDEL 000 FRONT ELEN RENDEN CONFIR CHIEFET STREET EVEN SOUCH FEVEN A0.1

GCACK 11=10-01

SCALE I LISTO

N

HOUAND ARCHITECT TH # 5232 BERSSTROM RESIDENCE 1610 WATCHHILL AUS. TV., 03 ROOF A23