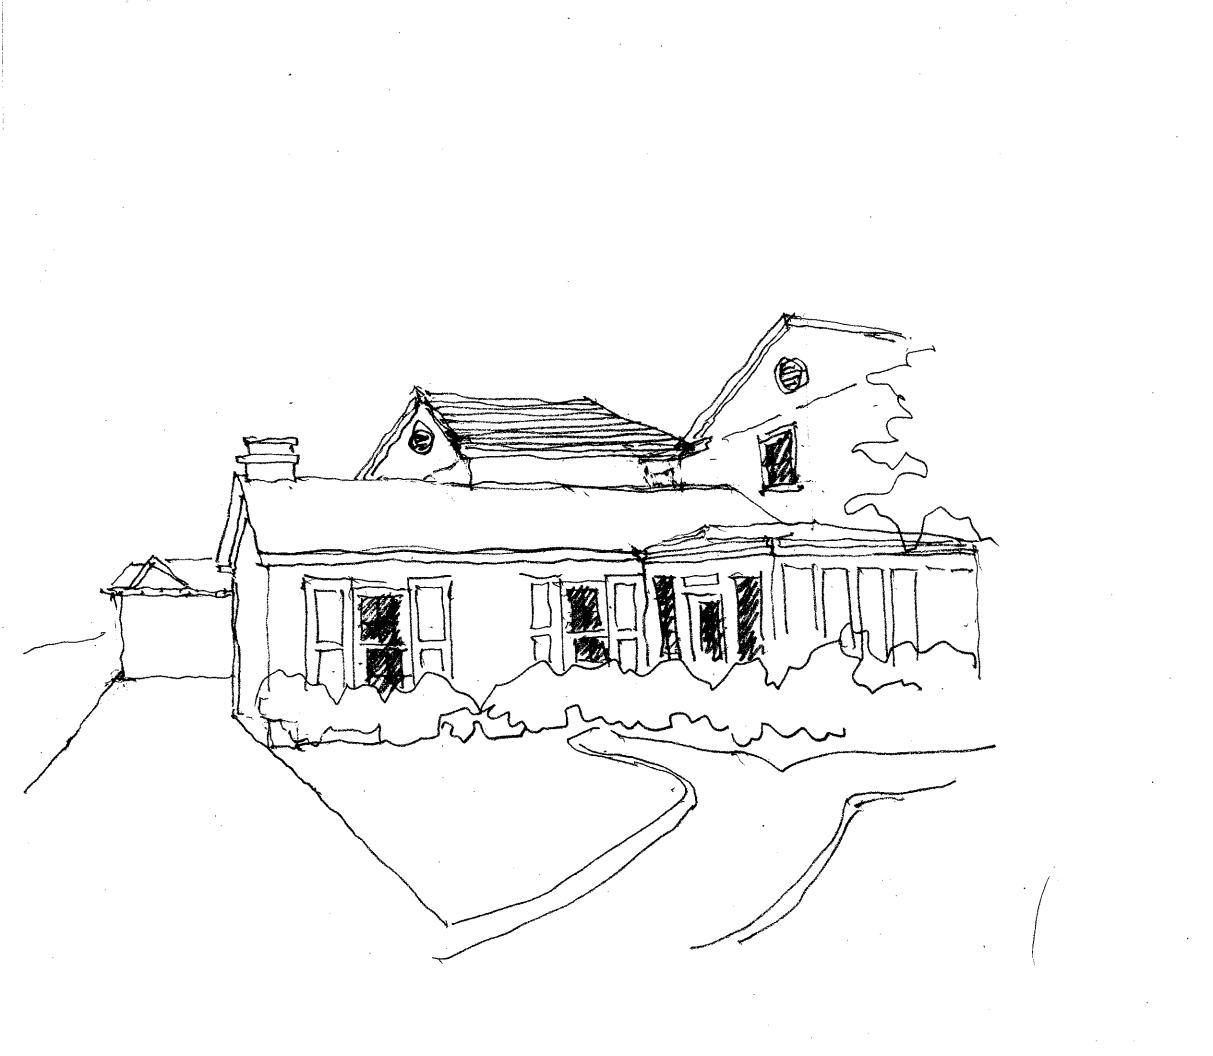

## James H. Holland Jr. Architect d.b.a. Holland Architectural

Feb. 16th, 2023

| Project:         | 1610 Watchhill Road<br>Austin, TX 78703                                                                                                                                                                                                                                                                                                          |
|------------------|--------------------------------------------------------------------------------------------------------------------------------------------------------------------------------------------------------------------------------------------------------------------------------------------------------------------------------------------------|
| Zoning:          | Single Family                                                                                                                                                                                                                                                                                                                                    |
| Permits:         | Historic Landmark Approval<br>COA Building Permit                                                                                                                                                                                                                                                                                                |
| Utilities        | HVAC, COA Power, COA Water all existing                                                                                                                                                                                                                                                                                                          |
| Project Program: | Remodel Existing Carport<br>Increase Foundation from 20'x22' to 29'x29'<br>Add Second Floor Home Office with Exterior Stair<br>Add Bathroom in Office<br>Composition Roof - match like for like with pitch and details<br>Wood Windows - match like for like<br>Wood Siding - match like for like<br>Wood Frame - walls, floors and roof trusses |