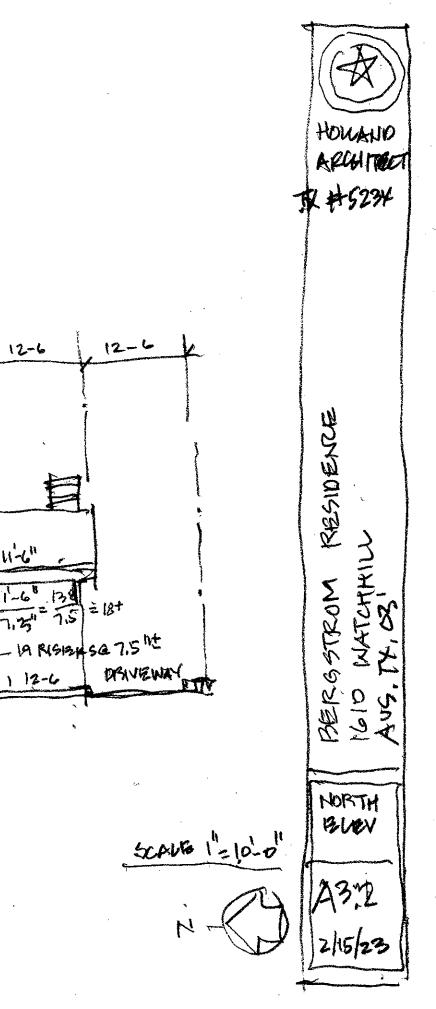

## James H. Holland Jr. Architect d.b.a. Holland Architectural

Feb. 16th, 2023

| Project:         | 1610 Watchhill Road<br>Austin, TX 78703                                                                                                                                                                                                                                                                                                          |
|------------------|--------------------------------------------------------------------------------------------------------------------------------------------------------------------------------------------------------------------------------------------------------------------------------------------------------------------------------------------------|
| Zoning:          | Single Family                                                                                                                                                                                                                                                                                                                                    |
| Permits:         | Historic Landmark Approval<br>COA Building Permit                                                                                                                                                                                                                                                                                                |
| Utilities        | HVAC, COA Power, COA Water all existing                                                                                                                                                                                                                                                                                                          |
| Project Program: | Remodel Existing Carport<br>Increase Foundation from 20'x22' to 29'x29'<br>Add Second Floor Home Office with Exterior Stair<br>Add Bathroom in Office<br>Composition Roof - match like for like with pitch and details<br>Wood Windows - match like for like<br>Wood Siding - match like for like<br>Wood Frame - walls, floors and roof trusses |

R HOUBHD ARCHITELT TEASO22 194510ENZE ADDITION ANS. TX:03 evo Æ, REWEDEL 000 FRONT ELEN RENDEN CONFIR CHIEFET STREET EVEN SOUCH FEVEN A0.1

GCACK 11=10-01

SCALE I LISTO

N

HOUAND ARCHITECT TH # 5232 BERSSTROM RESIDENCE 1610 WATCHHILL AUS. TV., 03 ROOF A23