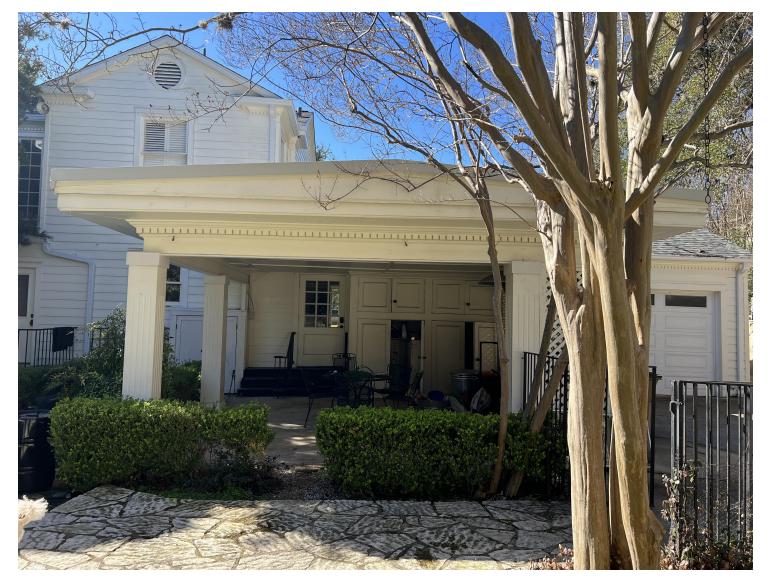

| NOFAUS                                                                                                                                      | For Office Use Only Date of Submission:                                 |  |
|---------------------------------------------------------------------------------------------------------------------------------------------|-------------------------------------------------------------------------|--|
|                                                                                                                                             | Case #:                                                                 |  |
| Historic Review Applicati                                                                                                                   | <u>on</u>                                                               |  |
| POUNDED 183                                                                                                                                 | Historic Preservation Office approval                                   |  |
|                                                                                                                                             | Date of Approval:                                                       |  |
| Property Address: 1610 Watchhill Rd., Austin, TX 78703                                                                                      |                                                                         |  |
| Historic Landmark 🖌 Historic District (Local) National Register Historic District                                                           |                                                                         |  |
| Historic Landmark or<br>Historic District Name:                                                                                             |                                                                         |  |
| Applicant Name: Hughes Holland Phone #:                                                                                                     |                                                                         |  |
| Applicant Name: Phone #<br>Applicant Address: 2915 Rio Grande St City: Aust                                                                 | inTX78705                                                               |  |
| Applicant Address: <u>20101100 Citation Citation</u> City: <u>1000</u>                                                                      | State: <u>YX</u> Zip: <u>Zip:</u>                                       |  |
| Please describe all proposed exterior work with location and ma                                                                             |                                                                         |  |
| PROPOSED WORK                                                                                                                               | LOCATION OF PROPOSED PROPOSED MATERIAL(S) WORK                          |  |
| 1) Remodel existing Carport w/ second floor home-                                                                                           | Back of the house Like for like                                         |  |
| office, exterior stair. Add (1) bathroom,<br>composition roof will match existing pitch and                                                 | where existing car portreplacements withis located.updated materials to |  |
| details. Windows, siding and framing all to<br>match                                                                                        | match existing                                                          |  |
| 2)                                                                                                                                          |                                                                         |  |
|                                                                                                                                             |                                                                         |  |
|                                                                                                                                             |                                                                         |  |
|                                                                                                                                             |                                                                         |  |
| 3)                                                                                                                                          |                                                                         |  |
|                                                                                                                                             |                                                                         |  |
|                                                                                                                                             |                                                                         |  |
| Submittal Requirements                                                                                                                      |                                                                         |  |
| <ol> <li>One set of dimensioned building plans. Plans must: a)<br/>existing and proposed conditions for alterations and addition</li> </ol> |                                                                         |  |
| Site Plan 🖌 Elevations 🖌 Floor F                                                                                                            | Plan 🖌 Roof Plan 🖌                                                      |  |
| 2. Color photographs of building and site:                                                                                                  |                                                                         |  |
| Elevation(s) proposed to be modified                                                                                                        | Detailed view of each area proposed to be modified                      |  |
| Any changes to these plans must be<br>Historic Preservation Office and/or H                                                                 |                                                                         |  |
| Applicant Signature:                                                                                                                        | Date: 02/16/2023                                                        |  |
| Submit complete application, drawings, and photos to present                                                                                | rvation@austintexas.gov. Call (512) 974-3393 with questions.            |  |

## James H. Holland Jr. Architect d.b.a. Holland Architectural

Feb. 16th, 2023

| Project:         | 1610 Watchhill Road<br>Austin, TX 78703                                                                                                                                                                                                                                                                                                          |
|------------------|--------------------------------------------------------------------------------------------------------------------------------------------------------------------------------------------------------------------------------------------------------------------------------------------------------------------------------------------------|
| Zoning:          | Single Family                                                                                                                                                                                                                                                                                                                                    |
| Permits:         | Historic Landmark Approval<br>COA Building Permit                                                                                                                                                                                                                                                                                                |
| Utilities        | HVAC, COA Power, COA Water all existing                                                                                                                                                                                                                                                                                                          |
| Project Program: | Remodel Existing Carport<br>Increase Foundation from 20'x22' to 29'x29'<br>Add Second Floor Home Office with Exterior Stair<br>Add Bathroom in Office<br>Composition Roof - match like for like with pitch and details<br>Wood Windows - match like for like<br>Wood Siding - match like for like<br>Wood Frame - walls, floors and roof trusses |