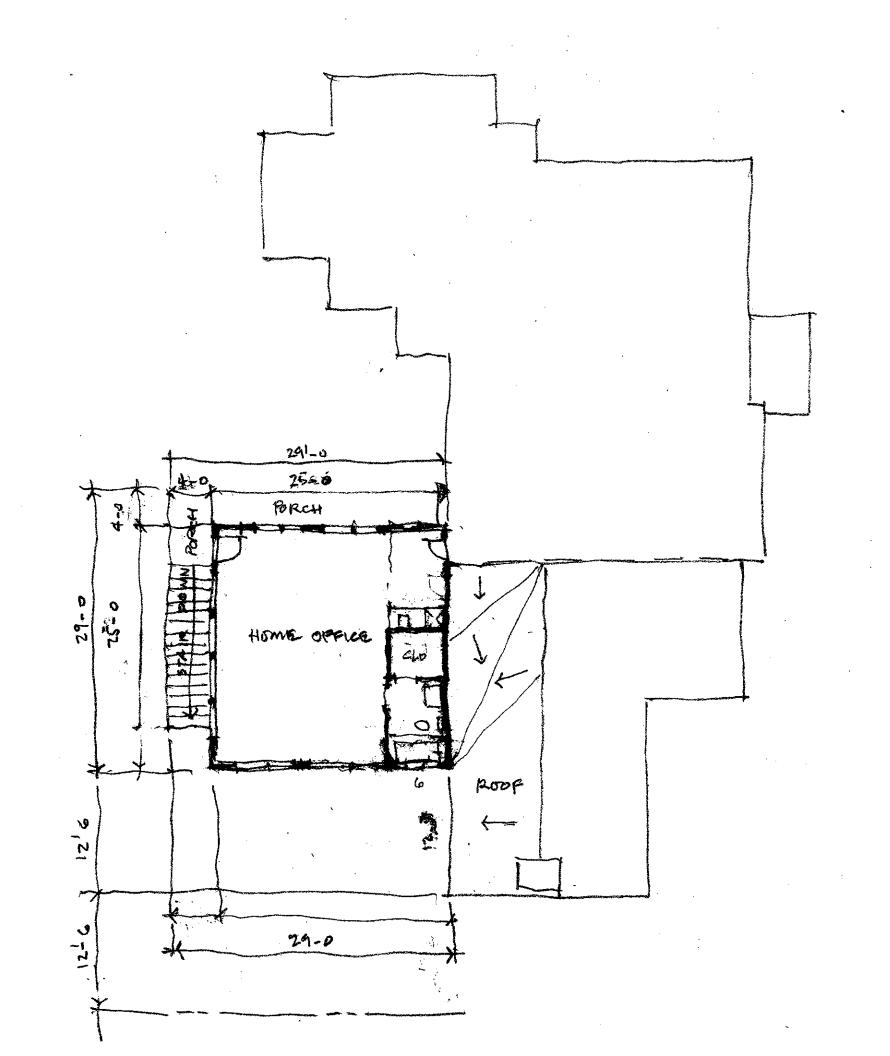

| NOFAUS                                                                                                                                      | For Office Use Only Date of Submission:                                 |  |
|---------------------------------------------------------------------------------------------------------------------------------------------|-------------------------------------------------------------------------|--|
|                                                                                                                                             | Case #:                                                                 |  |
| Historic Review Applicati                                                                                                                   | <u>on</u>                                                               |  |
| POUNDED 183                                                                                                                                 | Historic Preservation Office approval                                   |  |
|                                                                                                                                             | Date of Approval:                                                       |  |
| Property Address: 1610 Watchhill Rd., Austin, TX 78703                                                                                      |                                                                         |  |
| Historic Landmark 🖌 Historic District (Local) National Register Historic District                                                           |                                                                         |  |
| Historic Landmark or<br>Historic District Name:                                                                                             |                                                                         |  |
| Applicant Name: Hughes Holland Phone #:                                                                                                     |                                                                         |  |
| Applicant Name: Phone #<br>Applicant Address: 2915 Rio Grande St City: Aust                                                                 | inTX78705                                                               |  |
| Applicant Address: <u>20101100 Citation Citation</u> City: <u>1000</u>                                                                      | State: <u>YX</u> Zip: <u>Zip:</u>                                       |  |
| Please describe all proposed exterior work with location and ma                                                                             |                                                                         |  |
| PROPOSED WORK                                                                                                                               | LOCATION OF PROPOSED PROPOSED MATERIAL(S) WORK                          |  |
| 1) Remodel existing Carport w/ second floor home-                                                                                           | Back of the house Like for like                                         |  |
| office, exterior stair. Add (1) bathroom,<br>composition roof will match existing pitch and                                                 | where existing car portreplacements withis located.updated materials to |  |
| details. Windows, siding and framing all to<br>match                                                                                        | match existing                                                          |  |
| 2)                                                                                                                                          |                                                                         |  |
|                                                                                                                                             |                                                                         |  |
|                                                                                                                                             |                                                                         |  |
|                                                                                                                                             |                                                                         |  |
| 3)                                                                                                                                          |                                                                         |  |
|                                                                                                                                             |                                                                         |  |
|                                                                                                                                             |                                                                         |  |
| Submittal Requirements                                                                                                                      |                                                                         |  |
| <ol> <li>One set of dimensioned building plans. Plans must: a)<br/>existing and proposed conditions for alterations and addition</li> </ol> |                                                                         |  |
| Site Plan 🖌 Elevations 🖌 Floor F                                                                                                            | Plan 🖌 Roof Plan 🖌                                                      |  |
| 2. Color photographs of building and site:                                                                                                  |                                                                         |  |
| Elevation(s) proposed to be modified                                                                                                        | Detailed view of each area proposed to be modified                      |  |
| Any changes to these plans must be<br>Historic Preservation Office and/or H                                                                 |                                                                         |  |
| Applicant Signature:                                                                                                                        | Date: 02/16/2023                                                        |  |
| Submit complete application, drawings, and photos to present                                                                                | rvation@austintexas.gov. Call (512) 974-3393 with questions.            |  |

## James H. Holland Jr. Architect d.b.a. Holland Architectural

Feb. 16th, 2023

| Project:         | 1610 Watchhill Road<br>Austin, TX 78703                                                                                                                                                                                                                                                                                                          |
|------------------|--------------------------------------------------------------------------------------------------------------------------------------------------------------------------------------------------------------------------------------------------------------------------------------------------------------------------------------------------|
| Zoning:          | Single Family                                                                                                                                                                                                                                                                                                                                    |
| Permits:         | Historic Landmark Approval<br>COA Building Permit                                                                                                                                                                                                                                                                                                |
| Utilities        | HVAC, COA Power, COA Water all existing                                                                                                                                                                                                                                                                                                          |
| Project Program: | Remodel Existing Carport<br>Increase Foundation from 20'x22' to 29'x29'<br>Add Second Floor Home Office with Exterior Stair<br>Add Bathroom in Office<br>Composition Roof - match like for like with pitch and details<br>Wood Windows - match like for like<br>Wood Siding - match like for like<br>Wood Frame - walls, floors and roof trusses |