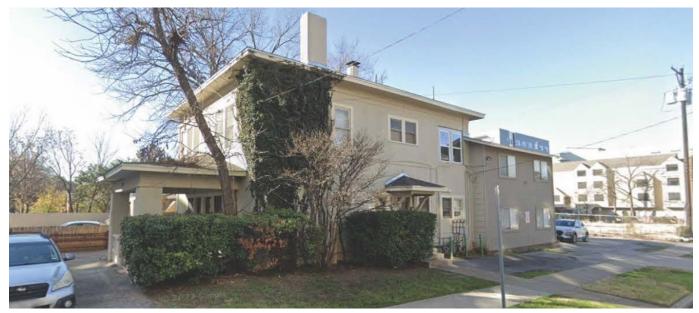

#### ARCHITECTURE

Two-story stucco house with Foursquare stylistic influences, converted to a duplex and then a fourplex during the historic period, then a 6-plex during the 1980s, then back to a fourplex.

#### PROPERTY INFORMATION

Photos

Google Maps – 2023

Google Maps – 2023

North Central Austin survey, 2020

https://www.apartments.com/2514-pearl-st-austin-tx-unit-a/zx087fw/