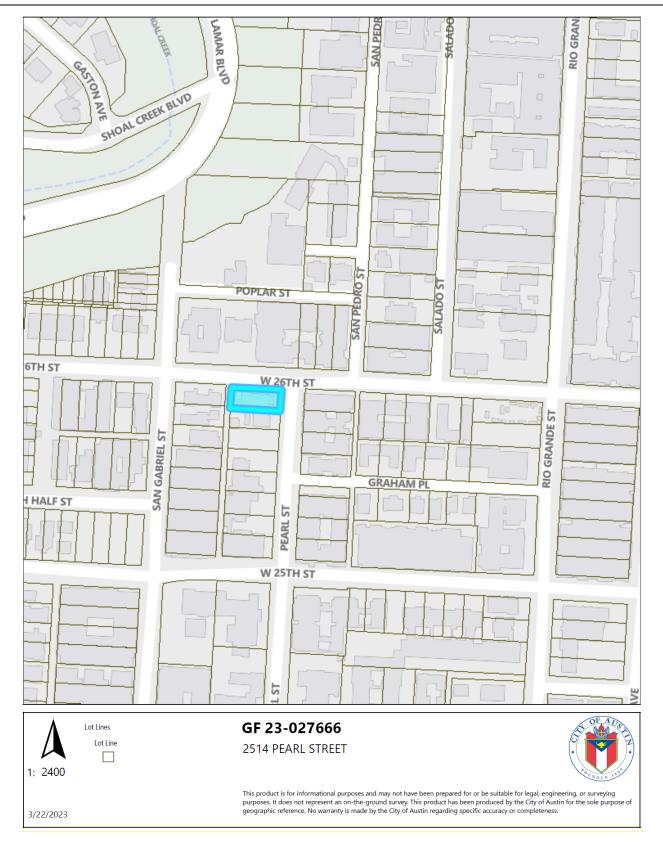

#### HISTORIC LANDMARK COMMISSION DEMOLITION AND RELOCATION PERMITS APRIL 5, 2023

PR-2023-138571; GF-2023-027666 2514 PEARL STREET

#### PROPERTY INFORMATION

Photos

Google Maps – 2023

Google Maps – 2023

North Central Austin survey, 2020

https://www.apartments.com/2514-pearl-st-austin-tx-unit-a/zx087fw/