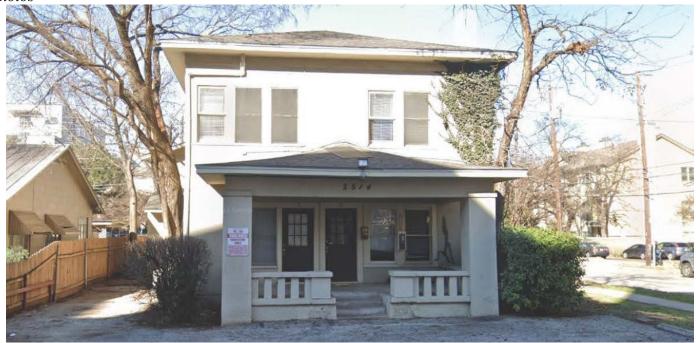

#### ARCHITECTURE

Two-story stucco house with Foursquare stylistic influences, converted to a duplex and then a fourplex during the historic period, then a 6-plex during the 1980s, then back to a fourplex.

#### PROPERTY INFORMATION

Photos

Google Maps – 2023

Google Maps – 2023

North Central Austin survey, 2020

https://www.apartments.com/2514-pearl-st-austin-tx-unit-a/zx087fw/